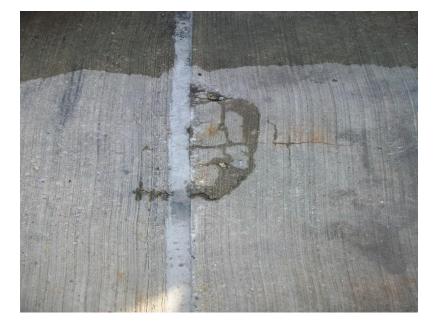

## Project Superintendent: Jeremy Gregorec

**Project Description:** In the summer of 2013, Franciscan St. Margaret Health hired J.Gill to perform concrete repairs to their on-site public parking structure. The repairs included over 9,200 LF of precast tee joint sealant & 3400 LF of perimeter cove sealant. Over 70 cord connections were also repaired and waterproofed with a polyurethane membrane. The entire top level was sealed using a 100% Silane concrete sealer. The project was completed in July of 2013 with a completed contract value of over \$223,000.