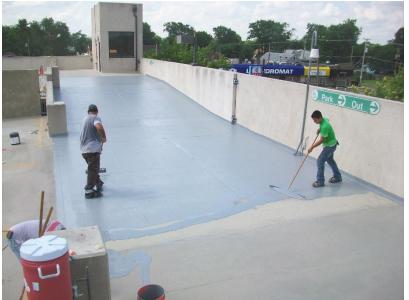

## Project Superintendent: Jeremy Gregorec

**Project Description:** In the summer of 2013, Franciscan St. Margaret Health hired J.Gill to perform concrete repairs to their on-site public parking structure. The repairs included over 9,200 LF of precast tee joint sealant & 3400 LF of perimeter cove sealant. Over 70 cord connections were also repaired and waterproofed with a polyurethane membrane. The entire top level was sealed using a 100% Silane concrete sealer. The project was completed in July of 2013 with a completed contract value of over \$223,000.