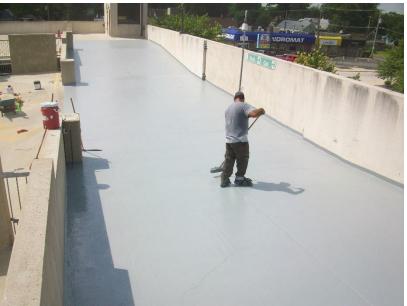

## Project Superintendent: Jeremy Gregorec

**Project Description:** In the summer of 2013, Franciscan St. Margaret Health hired J.Gill to perform concrete repairs to their on-site public parking structure. The repairs included over 9,200 LF of precast tee joint sealant & 3400 LF of perimeter cove sealant. Over 70 cord connections were also repaired and waterproofed with a polyurethane membrane. The entire top level was sealed using a 100% Silane concrete sealer. The project was completed in July of 2013 with a completed contract value of over \$223,000.