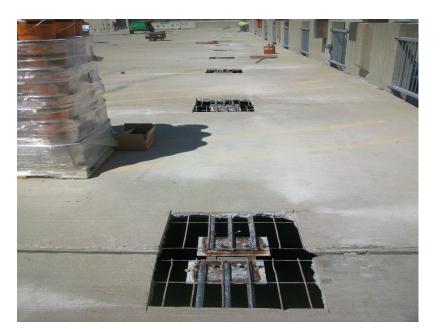

## Project Superintendent: Jeremy Gregorec

**Project Description:** In the summer of 2013, Franciscan St. Margaret Health hired J.Gill to perform concrete repairs to their on-site public parking structure. The repairs included over 9,200 LF of precast tee joint sealant & 3400 LF of perimeter cove sealant. Over 70 cord connections were also repaired and waterproofed with a polyurethane membrane. The entire top level was sealed using a 100% Silane concrete sealer. The project was completed in July of 2013 with a completed contract value of over \$223,000.