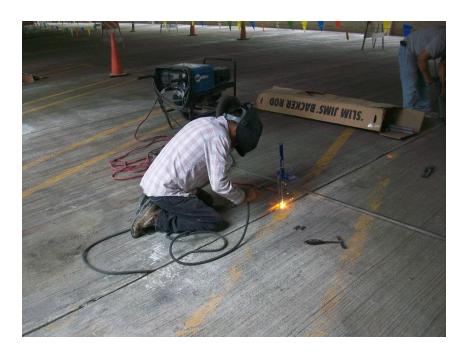

## Project Superintendent: Jeremy Gregorec

**Project Description:** In the summer of 2013, Franciscan St. Margaret Health hired J.Gill to perform concrete repairs to their on-site public parking structure. The repairs included over 9,200 LF of precast tee joint sealant & 3400 LF of perimeter cove sealant. Over 70 cord connections were also repaired and waterproofed with a polyurethane membrane. The entire top level was sealed using a 100% Silane concrete sealer. The project was completed in July of 2013 with a completed contract value of over \$223,000.