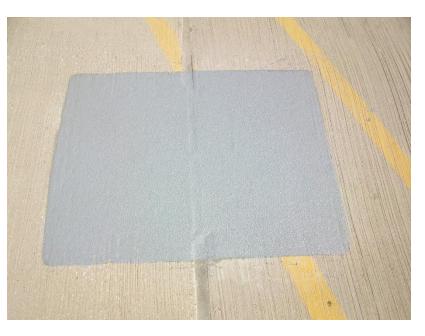

## Project Superintendent: Jeremy Gregorec

**Project Description:** In the summer of 2013, Franciscan St. Margaret Health hired J.Gill to perform concrete repairs to their on-site public parking structure. The repairs included over 9,200 LF of precast tee joint sealant & 3400 LF of perimeter cove sealant. Over 70 cord connections were also repaired and waterproofed with a polyurethane membrane. The entire top level was sealed using a 100% Silane concrete sealer. The project was completed in July of 2013 with a completed contract value of over \$223,000.