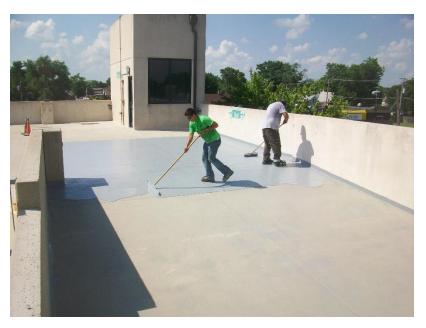

## Project Superintendent: Jeremy Gregorec

**Project Description:** In the summer of 2013, Franciscan St. Margaret Health hired J.Gill to perform concrete repairs to their on-site public parking structure. The repairs included over 9,200 LF of precast tee joint sealant & 3400 LF of perimeter cove sealant. Over 70 cord connections were also repaired and waterproofed with a polyurethane membrane. The entire top level was sealed using a 100% Silane concrete sealer. The project was completed in July of 2013 with a completed contract value of over \$223,000.