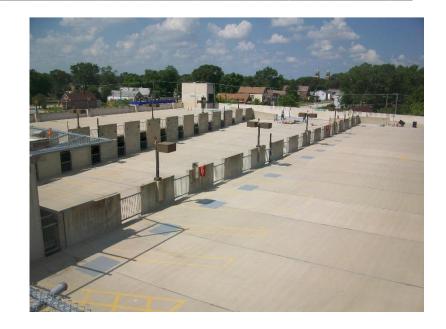

## Project Superintendent: Jeremy Gregorec

**Project Description:** In the summer of 2013, Franciscan St. Margaret Health hired J.Gill to perform concrete repairs to their on-site public parking structure. The repairs included over 9,200 LF of precast tee joint sealant & 3400 LF of perimeter cove sealant. Over 70 cord connections were also repaired and waterproofed with a polyurethane membrane. The entire top level was sealed using a 100% Silane concrete sealer. The project was completed in July of 2013 with a completed contract value of over \$223,000.