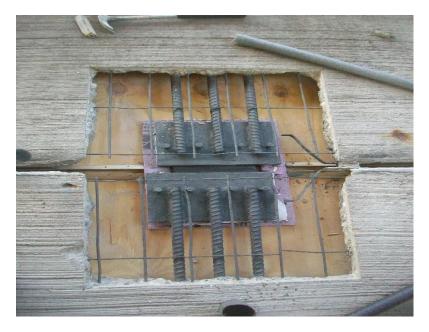

## Project Superintendent: Jeremy Gregorec

**Project Description:** In the summer of 2013, Franciscan St. Margaret Health hired J.Gill to perform concrete repairs to their on-site public parking structure. The repairs included over 9,200 LF of precast tee joint sealant & 3400 LF of perimeter cove sealant. Over 70 cord connections were also repaired and waterproofed with a polyurethane membrane. The entire top level was sealed using a 100% Silane concrete sealer. The project was completed in July of 2013 with a completed contract value of over \$223,000.