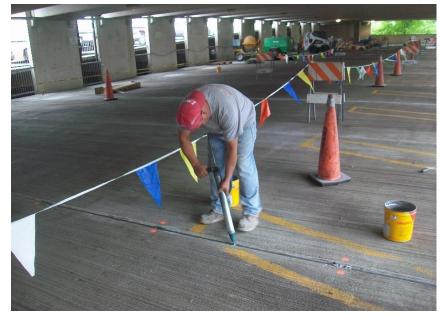

## Project Superintendent: Jeremy Gregorec

**Project Description:** In the summer of 2013, Franciscan St. Margaret Health hired J.Gill to perform concrete repairs to their on-site public parking structure. The repairs included over 9,200 LF of precast tee joint sealant & 3400 LF of perimeter cove sealant. Over 70 cord connections were also repaired and waterproofed with a polyurethane membrane. The entire top level was sealed using a 100% Silane concrete sealer. The project was completed in July of 2013 with a completed contract value of over \$223,000.