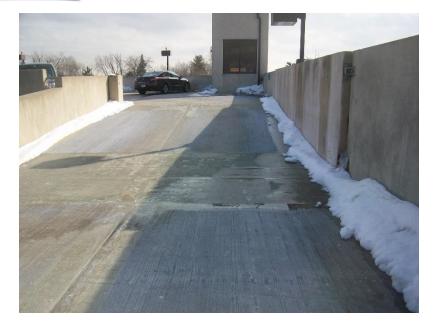

## Project Superintendent: Jeremy Gregorec

**Project Description:** In the summer of 2013, Franciscan St. Margaret Health hired J.Gill to perform concrete repairs to their on-site public parking structure. The repairs included over 9,200 LF of precast tee joint sealant & 3400 LF of perimeter cove sealant. Over 70 cord connections were also repaired and waterproofed with a polyurethane membrane. The entire top level was sealed using a 100% Silane concrete sealer. The project was completed in July of 2013 with a completed contract value of over \$223,000.