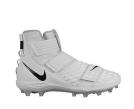

color.

\$12.00 BSN Sports
Men's Sleeveless
Compression
Available in 1 other

color.

\$37.50 Nike Alpha Menace 2 Shark Cleats

\$83.50 Nike Alpha Menace Pro 2 Mid Cleats

Available in 1 other color.

\$116.75 Nike Force Savage Elite 2 TD Cleats