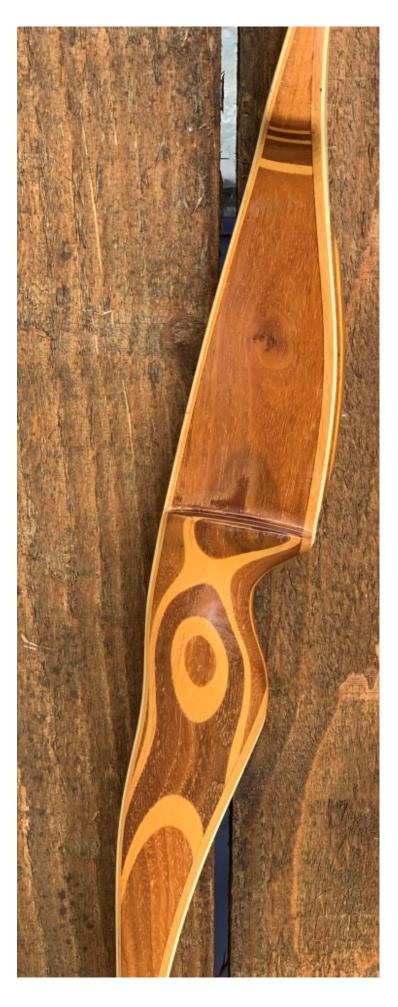

YEAR: 1963 (estimate) MAKE: Ben Pearson Silver Sovereign MODEL: Highlander HAND: Right DRAW WEIGHT: 43# AMO LENGTH: 66" PRICE: \$149.00 SHIPPING AND HANDLING: \$39.00

TOTAL COST: \$188.00

DESCRIPTION: The Pearson Silver sovereign line was a higher-end line (above the regular Pearson line-up but below the Golden Sovereign line). This RARE Highlander is a nice looking and performing vintage recurve. No delamination; no cracks; limbs are straight. Overlays and tips are in great condition. Two filled sight holes on the back (see pic). No chips, dings or cracks. No stress lines or crazing. A few scratches and scuffs on the limbs. Decals are in good shape. A model name/specs decal has been added. This is a really nice bow in excellent condition for its age.