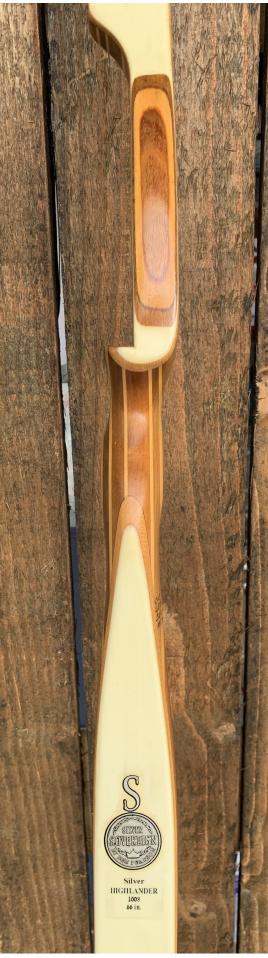

YEAR: 1963 (estimate) MAKE: Ben Pearson Silver Sovereign MODEL: Highlander HAND: Right DRAW WEIGHT: 43# AMO LENGTH: 66" PRICE: \$149.00 SHIPPING AND HANDLING: \$39.00

TOTAL COST: \$188.00

DESCRIPTION: The Pearson Silver sovereign line was a higher-end line (above the regular Pearson line-up but below the Golden Sovereign line). This RARE Highlander is a nice looking and performing vintage recurve. No delamination; no cracks; limbs are straight. Overlays and tips are in great condition. Two filled sight holes on the back (see pic). No chips, dings or cracks. No stress lines or crazing. A few scratches and scuffs on the limbs. Decals are in good shape. A model name/specs decal has been added. This is a really nice bow in excellent condition for its age.