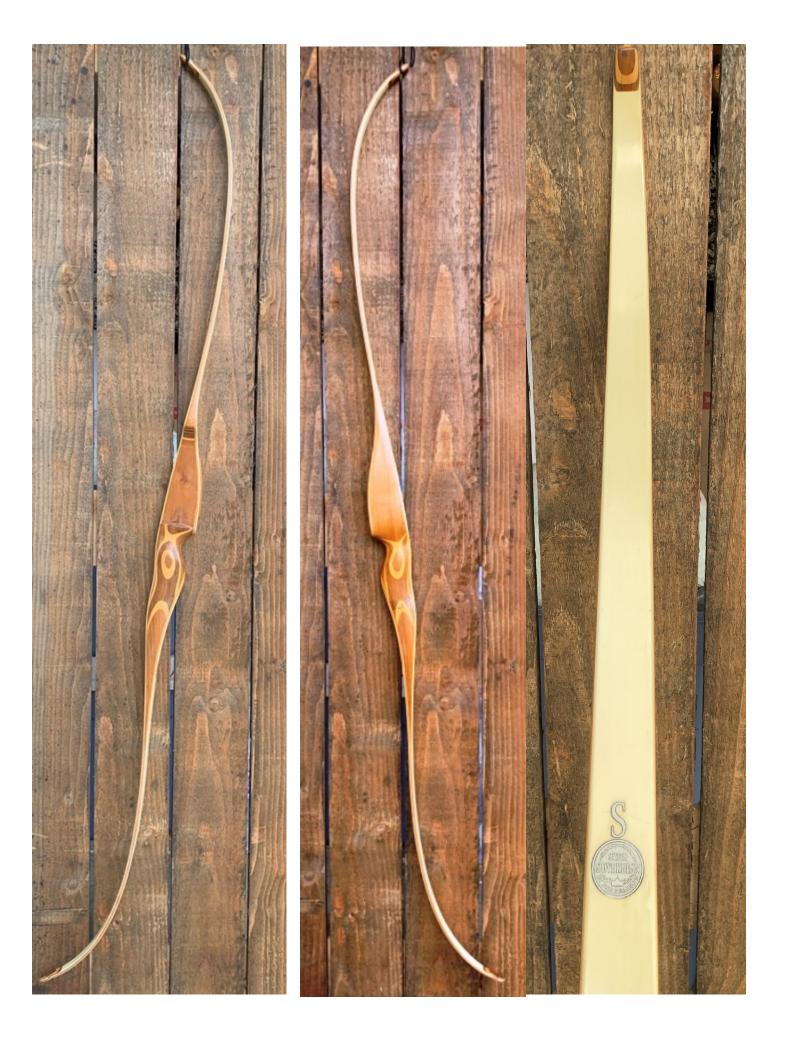

YEAR: 1963 (estimate) MAKE: Ben Pearson Silver Sovereign MODEL: Highlander HAND: Right DRAW WEIGHT: 43# AMO LENGTH: 66" PRICE: \$149.00 SHIPPING AND HANDLING: \$39.00

TOTAL COST: \$188.00

DESCRIPTION: The Pearson Silver sovereign line was a higher-end line (above the regular Pearson line-up but below the Golden Sovereign line). This RARE Highlander is a nice looking and performing vintage recurve. No delamination; no cracks; limbs are straight. Overlays and tips are in great condition. Two filled sight holes on the back (see pic). No chips, dings or cracks. No stress lines or crazing. A few scratches and scuffs on the limbs. Decals are in good shape. A model name/specs decal has been added. This is a really nice bow in excellent condition for its age.