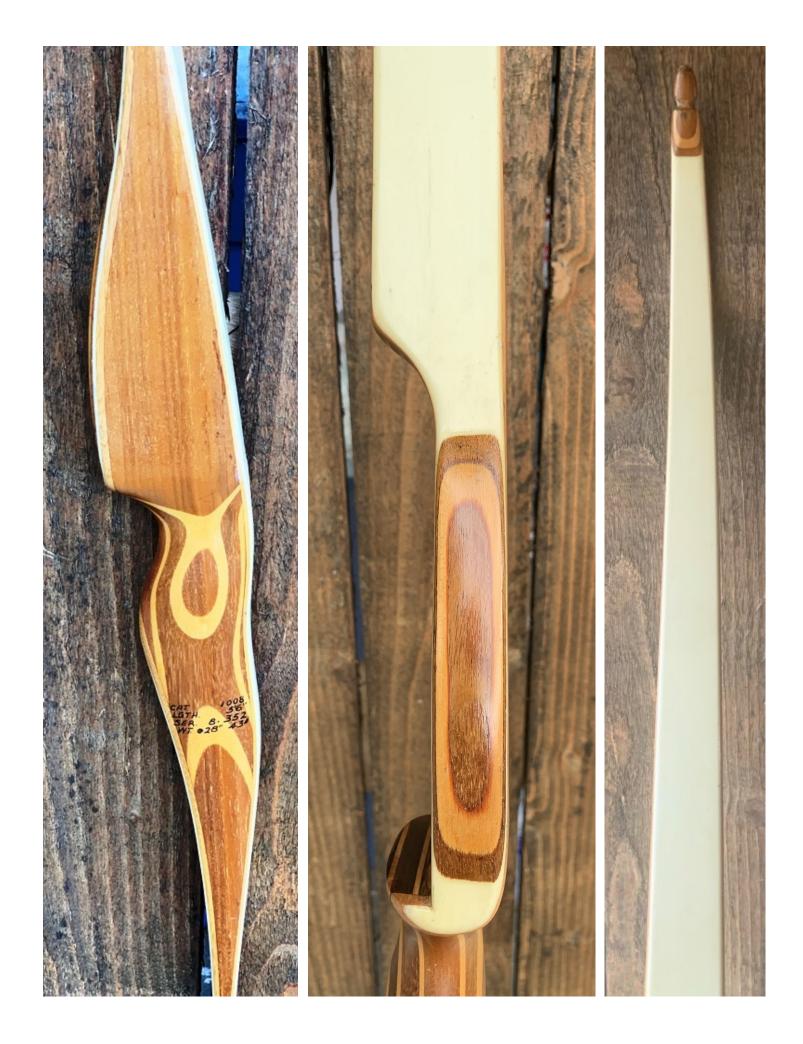

YEAR: 1963 (estimate) MAKE: Ben Pearson Silver Sovereign MODEL: Highlander HAND: Right DRAW WEIGHT: 43# AMO LENGTH: 66" PRICE: \$149.00 SHIPPING AND HANDLING: \$39.00

TOTAL COST: \$188.00

DESCRIPTION: The Pearson Silver sovereign line was a higher-end line (above the regular Pearson line-up but below the Golden Sovereign line). This RARE Highlander is a nice looking and performing vintage recurve. No delamination; no cracks; limbs are straight. Overlays and tips are in great condition. Two filled sight holes on the back (see pic). No chips, dings or cracks. No stress lines or crazing. A few scratches and scuffs on the limbs. Decals are in good shape. A model name/specs decal has been added. This is a really nice bow in excellent condition for its age.