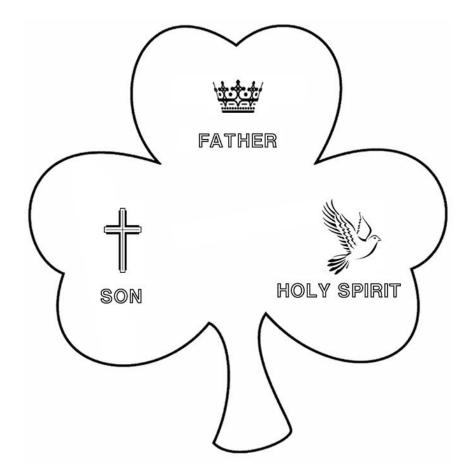

## **TRINITY SUNDAY**

But when he, the Spirit of truth, comes, he will guide you into all the truth. John 16:13a