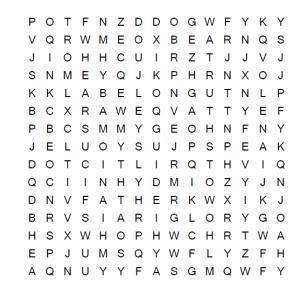

| RECEIVE | SPEAK  | GLORIFY | KNOW  |  |
|---------|--------|---------|-------|--|
| SPIRIT  | FATHER | HEAR    | TRUTH |  |

Copyright © Sermons4Kids, Inc. May be reproduced for Ministry Use

## Activity Worship Bulletin

John 16:12-15

| COME   | TRUTH  | MORE   | HEARS |  |
|--------|--------|--------|-------|--|
| BELONG | GUIDE  | SPIRIT | GLORY |  |
| SPEAK  | FATHER | BEAR   | KNOWN |  |