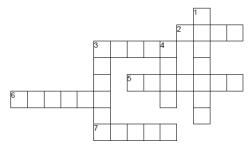

# Grossword Puzzle

### ACROSS

- 2. To receive sounds with your ears
- 3. To use your voice to talk to someone
- 5. To give honor and praise
- 6. A male parent
- 7. A fact that has been proven

#### DOWN

- 1. To take something into your posession; to get something
- 3. A supernatural being that can become visible (or audible) to humans
- 4. To become familiar or acquaitned with someone or something