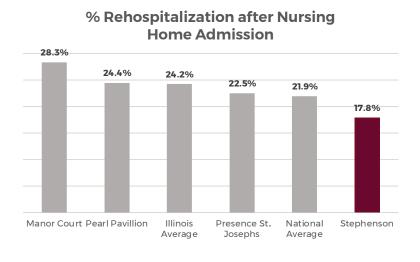

# Your Partner in Managing Cost and Ensuring Quality

Walnut Acres (formerly Stephenson Nursing Center) offers a complete range of post-acute rehabilitation services that help our patients restore, compensate, or adapt function. Combining a data-driven, analytical approach with practical, clinical experience, we make smart clinical and operational decisions to help manage risk across the continuum of care. Our innovative approach to rehabilitation and nursing results in quality outcomes which lower the cost of care, reduce rehospitalization rates, and improve patient independence.