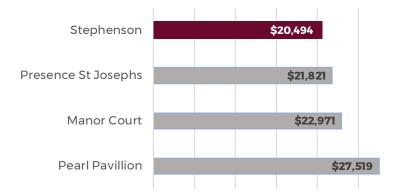

### 90-Day Cost (lower cost is better)

Data Source: 2017 CMS Medicare Claims Data

WALNUT ACRES Formerly Stephenson Nursing Center

2946 S. Walnut Rd. Freeport, IL 61032

(815) 235-6173 StephensonNursingCenter.org