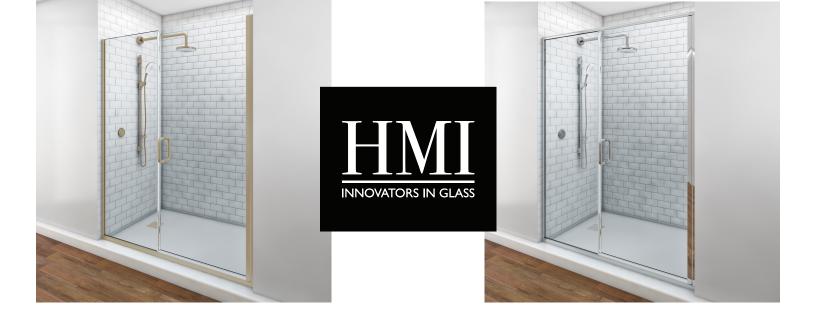

## **UPTOWN**

## Swing Shower Doors

Our Uptown collection bridges the worlds of semi-frameless and frameless shower design. Metal wall jambs offer the ease of installation that traditional framed showers are known for, but the clear polycarbonate strike between the door and panel create a near invisible midline. Look to the stylized Uptown Grand for a header-less option. Perfect for bathroom renovations with fiberglass surround showers, Uptown is an upscale, upgrade in semi-frameless swing door design.

## **Finish Options**

Oil Rubbed Bronze

Roman Bronze

Chrome

Gold

**Product Details** 

- Available width sizes: 30" up to 72"
- Available height sizes: varies by series design
- Glass thickness: varies by series design
- Integral magnet on door strike
- Available in standard, patterned & cast glass

- Door swings out
- Add HMI Canvas Digital In-Glass Printing
- Compatible with HMI Vista™
- Add a Printed Privacy Shield with HMI Priva-Tech®
- Compatible with HMI's C.10 glass surface protectant