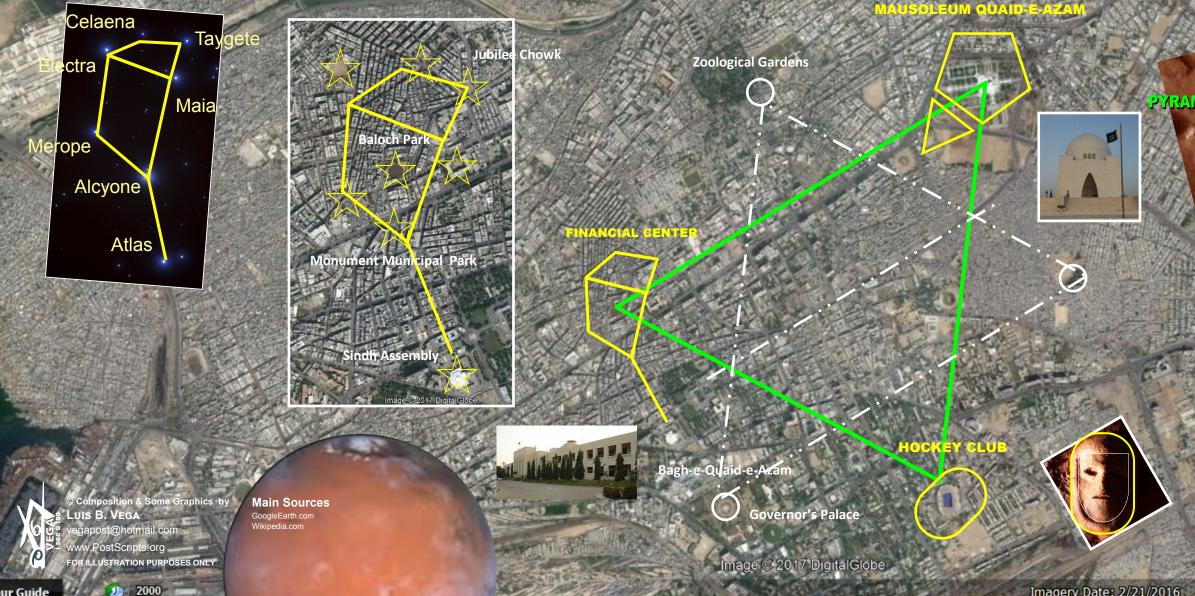

## MARTIAN LEY LINES

The purpose of this study is to present the evidence that the geometric ley-lines of the following city layout is set to the Cydonia, Mars ley-lines. Pertaining to the Cydonia, Mars anomalies, there are 3 main pyramid structures that comprise the Martian Motif. There is the famous Face of Mars, the giant Pentagon Fortress and the Pleiadian Pyramid City. These 3 structures triangulate each other and would make up the core of a large metropolitan city on Earth. What is astonishing is that such a Martian Motif is seen implemented in the architecture of almost all the ancient civilizations on Earth. This started, at least based on the archeological record after the Flood of Noah with Babylon and Sumer. How the Martian Motif is tied to the ley-lines of ancient cities, temples and structures is that perhaps the lost knowledge and connection of the Martian civilization was conveyed to the few and selected 'priestly' class on Earth that constitutes the Secret Societies, etc. This special class of humans are perhaps tasked at keeping the legacy, lifeline and bloodline operational. Even now in the modern era, the same Cydonia, Mars motif is incorporated into the major capitals of the world. The Martian Motif that is basically encrypted and hidden in plain sight speaks to the powers behind the curtain of those that really are the masters of the world.