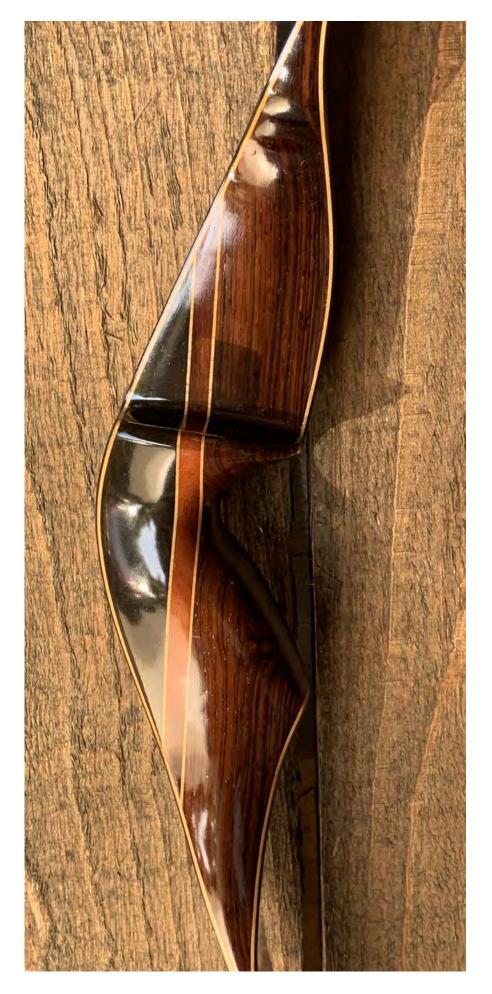

TOTAL COST: \$208.00

DESCRIPTION: Beautiful highend hunting bow in excellent condition. Rosewood and Phenolic riser. Bow has no delamination; no cracks; limbs are straight. Beveled arrow shelf. Overlays and tips are in great condition. No drilled holes; No chips, dings or cracks. No stress lines or crazing in the limbs. The only flaw is the are faint superficial stress lines in the back of the bow in the grip section (see pic on last page). A few minor scratches and nicks here and there. Decal is in excellent condition.