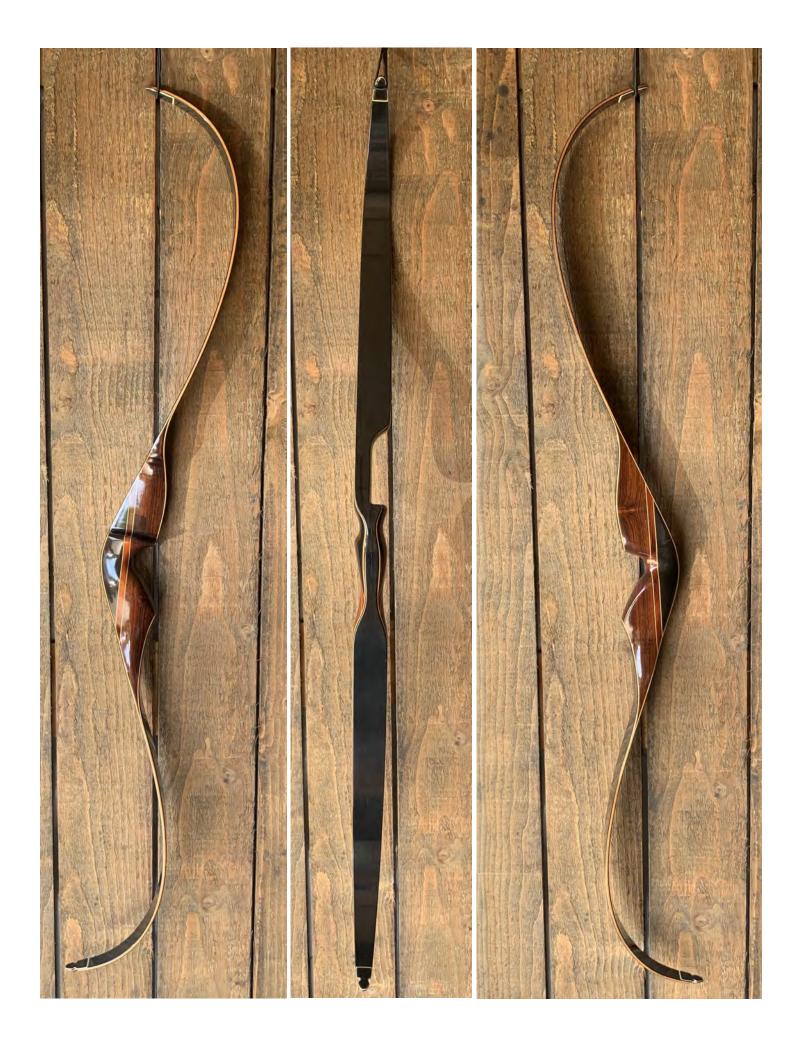

TOTAL COST: \$208.00

DESCRIPTION: Beautiful highend hunting bow in excellent condition. Rosewood and Phenolic riser. Bow has no delamination; no cracks; limbs are straight. Beveled arrow shelf. Overlays and tips are in great condition. No drilled holes; No chips, dings or cracks. No stress lines or crazing in the limbs. The only flaw is the are faint superficial stress lines in the back of the bow in the grip section (see pic on last page). A few minor scratches and nicks here and there. Decal is in excellent condition.