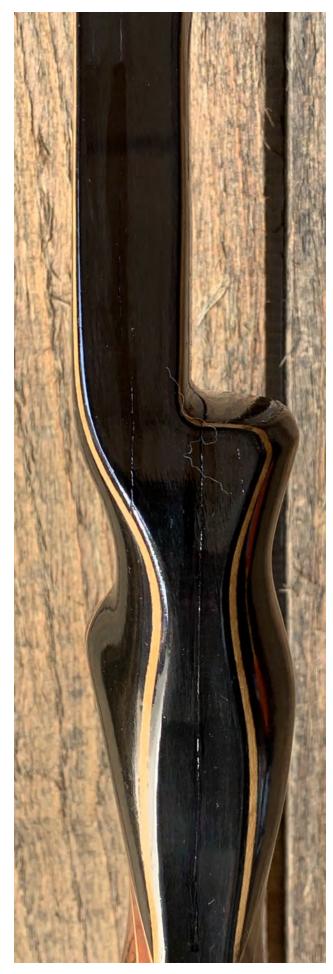

TOTAL COST: \$208.00

DESCRIPTION: Beautiful highend hunting bow in excellent condition. Rosewood and Phenolic riser. Bow has no delamination; no cracks; limbs are straight. Beveled arrow shelf. Overlays and tips are in great condition. No drilled holes; No chips, dings or cracks. No stress lines or crazing in the limbs. The only flaw is the are faint superficial stress lines in the back of the bow in the grip section (see pic on last page). A few minor scratches and nicks here and there. Decal is in excellent condition.