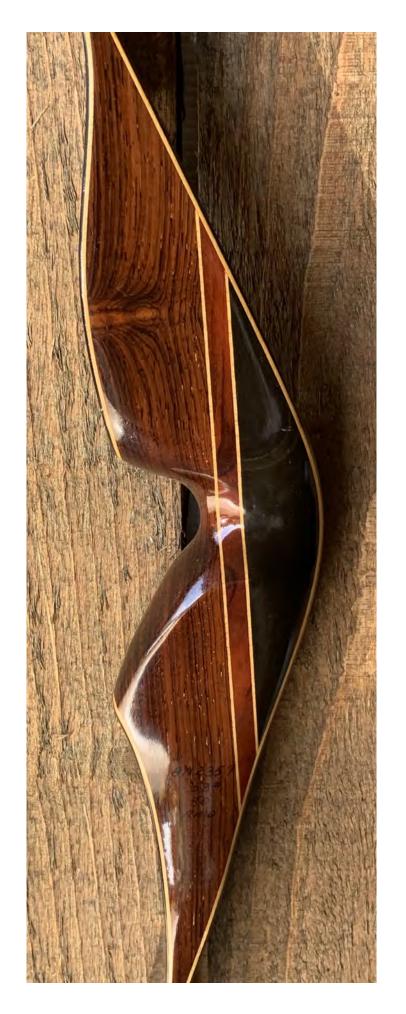

TOTAL COST: \$208.00

DESCRIPTION: Beautiful highend hunting bow in excellent condition. Rosewood and Phenolic riser. Bow has no delamination; no cracks; limbs are straight. Beveled arrow shelf. Overlays and tips are in great condition. No drilled holes; No chips, dings or cracks. No stress lines or crazing in the limbs. The only flaw is the are faint superficial stress lines in the back of the bow in the grip section (see pic on last page). A few minor scratches and nicks here and there. Decal is in excellent condition.