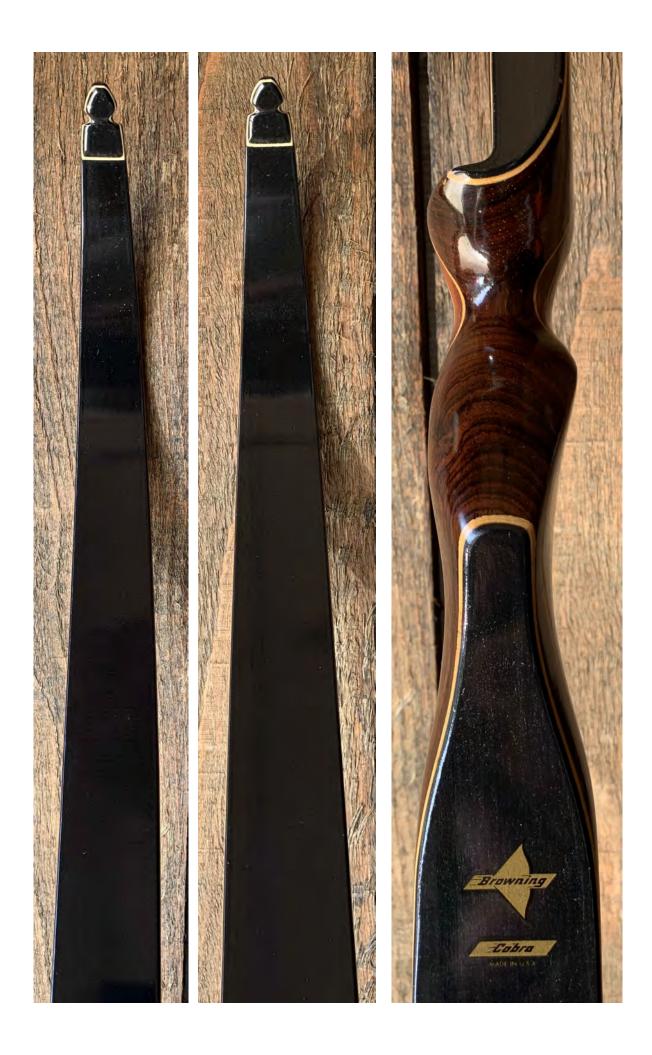

YEAR: 1969

MAKE: Browning

MODEL: Cobra

HAND: Right

DRAW WEIGHT: 53#

AMO LENGTH: 50"

PRICE: \$189.00

SHIPPING & HANDLING: \$19.00

TOTAL COST: \$208.00

DESCRIPTION: Beautiful highend hunting bow in excellent condition. Rosewood and Phenolic riser. Bow has no delamination; no cracks; limbs are straight. Beveled arrow shelf. Overlays and tips are in great condition. No drilled holes; No chips, dings or cracks. No stress lines or crazing in the limbs. The only flaw is the are faint superficial stress lines in the back of the bow in the grip section (see pic on last page). A few minor scratches and nicks here and there. Decal is in excellent condition.