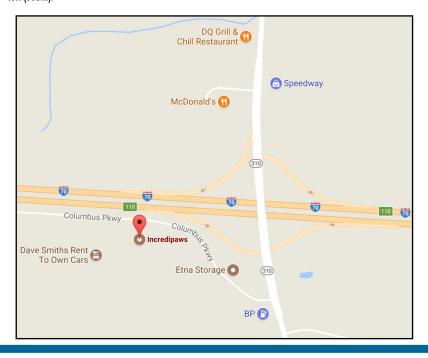

IncrediPAWS Agility Training 10465 Columbus Parkway, Pataskala, OH 43062

Entries limited to 330 total runs per day.

Entries accepted no sooner than 8am Tuesday, February 4th, 2020 RANDOM DRAW entries accepted until 4pm Wednesday, February 19th Trial closes Wednesday, March 18th, 4pm

**Directions: From the East or West**, take I-70 to Exit 118 (OH-310/Pataskala); turn South onto SR-310; then turn right (West) onto Columbus Parkway. Travel West for 0.3mi; Incredipaws will be on your left (South).