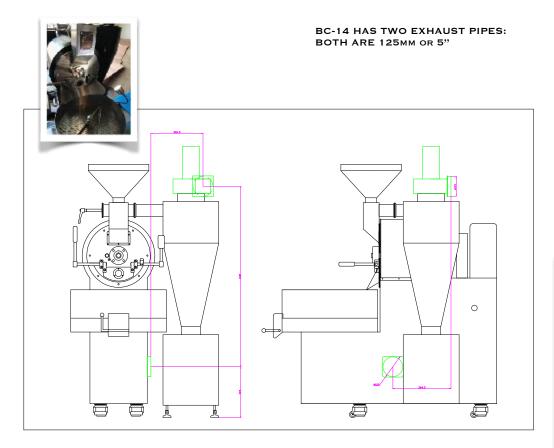

TWO EXHAUST PIPE COMES OFF THE BC-14 AT 5" AS SHOWN BELOW AND CAN BE EXHAUSTED SEPARATELY OUT OF BUILDING OR JOINED WITH A BLAST DAMPER OR BACKDRAFT DAMPER ABOVE CHAFF UNIT.