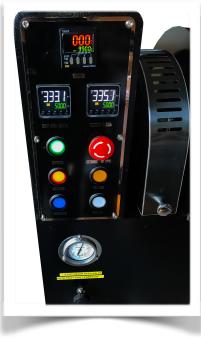

## **FEATURES**

DRUM TYPE
DATA LOGGING
THERMOCOUPLES
CONTROL PANEL
WARRANTY
PARTS AVAILABLE
110V CONVERTER

Single wall 304SS Drum 5mm
2 OMRON CONTROLS w/BT & ET
K-TYPE for BT & ET
BT & ET VEIW ON PANEL
1 YEAR PARTS & INSTRUCTION
10 Year Parts Available Guarantee
Optional 110V Voltage Converter
3000W available.