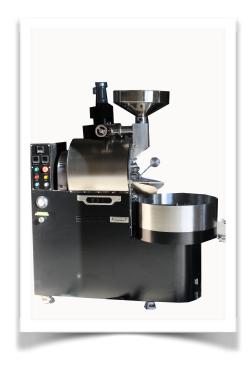

## BY BCROASTERS.COM

The BC-14 MD is a great for production roasting for the wholesale or retail coffee business. It can roast from 3lb. to 14lb. per roast and up to 4-5 roasts per hour. It will roast well over 400lb. per day. It has all the features most companies charge extra for built into the base price. No extra options to pay for. The 2018 model comes with the advanced and precise airflow control via the MDDS (manual damper) system & many new safety features. Solid heavy-duty stainless steel drum and built in profiling system for BT & ET. Direct-Connect chaff unit for efficiency & reduced footprint. Comes in choice of Natural or LPG (propane) gas.

THE BC-14 MD IS A HEAVY DUTY ROASTER BUILT WITH A CARBON STEEL DRUM WITH APPROVED POWDER COAT HIGH TEMPERATURE BODY IN BLACK. THE HOUSINGS COME IN A CHOICE OF 4 COLORS (Gold, Rose Gold, Black Titanium & Stainless) In two type finishes (MIRROR or MATTE)