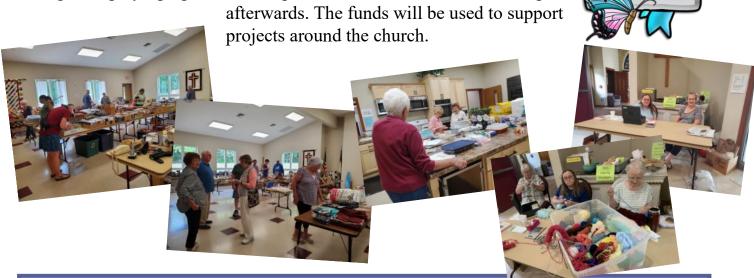

God bless, Pr. Bryan

**Another successful garage sale.** The total for the sale is \$2,491.40 with \$345.00 included for the lunches served. Thanks to everyone who helped with the garage sale and to all who donated items, priced items, arranged displays, prepared and helped serve the lunches, and clean up