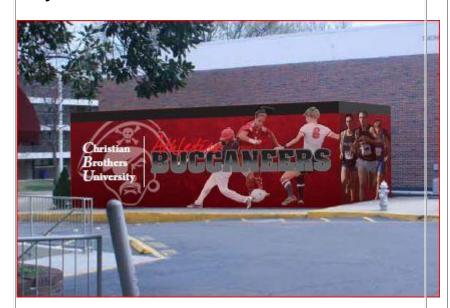

#### TS44 - Fabricating Structures Covered with Vinyl

The TS44 extrusion is a great solution for outside structures temporarily hiding shop renovations for instance (Construction walls), or permanently hiding equipment, such as gas and water pipes, meters,... Here a U-shaped structure was built to hide pipes.