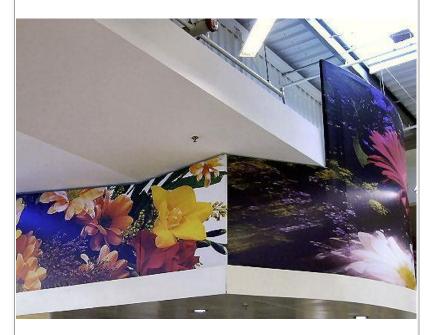

### **TS44 - Non-Rectangular Frame Application**

This is an example of a non-rectangular frame including a bent area. As you can appreciate the graphic is perfectly stretched.