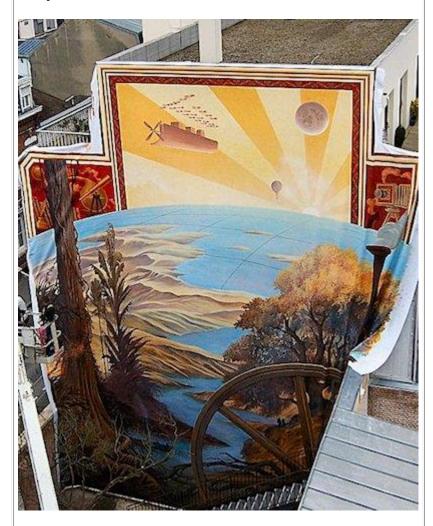

# TS44 Extrusion For Non-Rectangular Frames & Graphics

The TS44 is used to fabricate a frame in a corner of a building. As you can see the frame is not rectangular, for the least. This is not an issue for our Banner Stretching System.