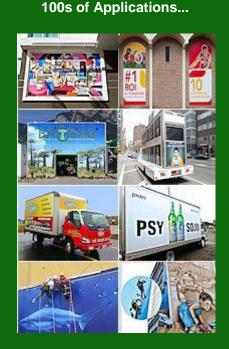

# Focus On Our High-end Extrusion, the TS44, and its Numerous Applications...

- Interior, and exterior graphics from large to very large framed banners
- Realizing frames fixed on different types of walls (Dry walls, Concrete, Stucco, Bricks, Fluted walls, pylons, walls with gaps...)
- Fabricating rigid frames to be hung on walls or ceilings
- Wrapping graphics around rigid frames (i.e. Gallery wrap)
- Stretching Diverse Banner material, Canvas, Fabrics, Poplin, Polyesters...
- Presenting <u>Cost-Effective</u> Solutions to your customers' projects

### TS44 Extrusion for Outdoor Applications TS44 Extrusions For Stretching Banner Materials

Two 12 ft. wide by 32 ft. Tall TS44 frames with 13 Oz. vinyl printed graphics.

# TS44 Extrusion For Non-Rectangular Frames & Graphics

The TS44 is used to fabricate a frame in a corner of a building. As you can see the frame is not rectangular, for the least. This is not an issue for our Banner Stretching System.

#### TS44 - Fabricating Structures Covered with Vinyl

The TS44 extrusion is a great solution for outside structures temporarily hiding shop renovations for instance (Construction walls), or permanently hiding equipment, such as gas and water pipes, meters,... Here a U-shaped structure was built to hide pipes.

### **TS44 For Indoor Stretched Banners**

Very large TS44 frame - Here, in a Supermarket.

# TS44 - Rigid Frames Hung to a Wall

20 ft. by 9 ft. TS44 Rigid Frame Wrapped with a Textile Graphic fixed on the Rear of the Frame.

### **TS44 - Non-Rectangular Frame Application**

This is an example of a non-rectangular frame including a bent area. As you can appreciate the graphic is perfectly stretched.