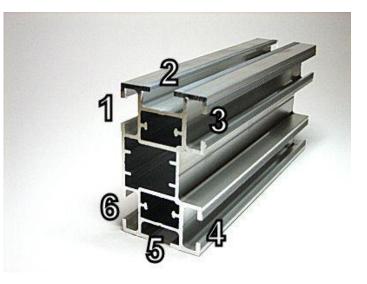

# TheTS44 Extrusion

The TS44 aluminum extrusion is suited for fabricating Banner Stretching Frames from medium to very large interior/exterior signs.

It can also be used to build structures (See hereafter) Our specific extrusion design allows the graphic to be removed and rapidly replaced by a new one.