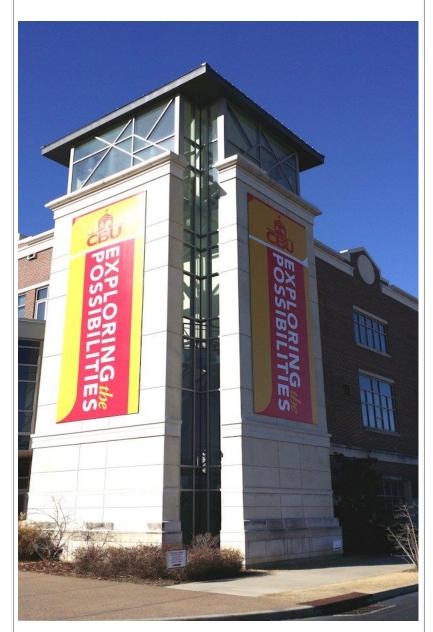

### TS44 Extrusion for Outdoor Applications TS44 Extrusions For Stretching Banner Materials

Two 12 ft. wide by 32 ft. Tall TS44 frames with 13 Oz. vinyl printed graphics.