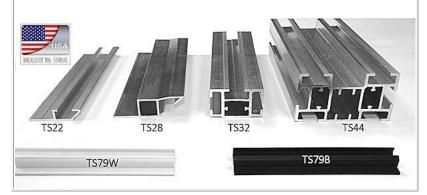

instance (Construction walls), or permanently hiding equipment, such as gas and water pipes, meters,... Here a U-shaped structure was built to hide pipes.



Here, you have a prototype fabricated for illustrating how to build a corner shape with the necessary hardware that we provide.

Top of Page

# TS44 Banner Stretching Frame For Indoor Applications

### **TS44 For Indoor Stretched Banners**



Very large TS44 frame - Here, in a Supermarket.

# TS44 - Rigid Frames Hung to a Wall



20 ft. by 9 ft. TS44 Rigid Frame Wrapped with a Textile Graphic fixed on the Rear of the Frame.

### **TS44 - Non-Rectangular Frame Application**



This is an example of a non-rectangular frame including a bent area. As you can appreciate the graphic is perfectly stretched.

## **Extrusions Product Line**



#### Ask For A Free Quote

Top of Page