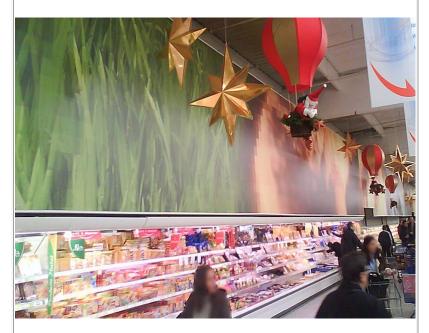

### **TS44 For Indoor Stretched Banners**

Very large TS44 frame - Here, in a Supermarket.