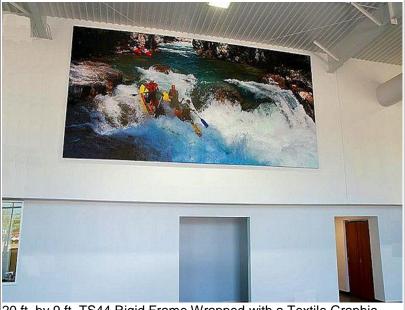

# TS44 - Rigid Frames Hung to a Wall

20 ft. by 9 ft. TS44 Rigid Frame Wrapped with a Textile Graphic fixed on the Rear of the Frame.