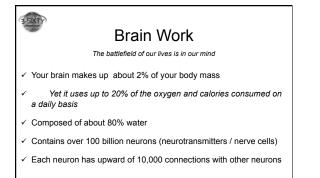

ve the highest standards of performance. |
|               | Suggestions for Improvement: You can increase your dependability by forming the habit of<br>being where you're supposed to be on time, by not making excuses and by carrying out<br>every task to the best of your ability regardless of whether you like it or agree with it.                                                                                                             |



#### Commitment to Change

- ✓ When the heavy lifting begins, the weak will scatter
- ✓ Actions that support words
- ✓ Payoff for being an ineffective leader?



# Commitment to Change

- ✓ Changing behaviors to support your goals
- ✓ Don't expect instant gratification

"When you improve a little each day, eventually big things occur"

John Wooden











#### 3-SIXTY

How do I become a leader?



| Call To Action                                                                       |
|--------------------------------------------------------------------------------------|
| Know Yourself                                                                        |
|                                                                                      |
| Educate / Study<br>Read Books / Classes & Conferences                                |
| Read Books / Classes & Conterences<br>Research Characteristics of Quality Leadership |
| Learn From Other People (Find Examples)                                              |
| Set Goals                                                                            |
| Actions & Behavior Supporting Desired