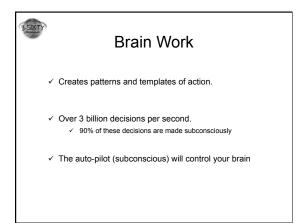

he highest standards of performance. |
|               | Suggestions for Improvement: You can increase your dependability by forming the habit of<br>being where you're supposed to be on time, by not making excuses and by carrying out<br>every task to the best of your ability regardless of whether you like it or agree with it.                                                                                                             |



#### Commitment to Change

- ✓ When the heavy lifting begins, the weak will scatter
- ✓ Actions that support words
- ✓ Payoff for being an ineffective leader?



# Commitment to Change

- ✓ Changing behaviors to support your goals
- ✓ Don't expect instant gratification

"When you improve a little each day, eventually big things occur"

John Wooden











#### 3-SIXTY

How do I become a leader?



| Call To Action                                                                       |
|--------------------------------------------------------------------------------------|
| Know Yourself                                                                        |
|                                                                                      |
| Educate / Study<br>Read Books / Classes & Conferences                                |
| Read Books / Classes & Conterences<br>Research Characteristics of Quality Leadership |
| Learn From Other People (Find Examples)                                              |
| Set Goals                                                                            |
| Actions & Behavior Supporting Desired Res