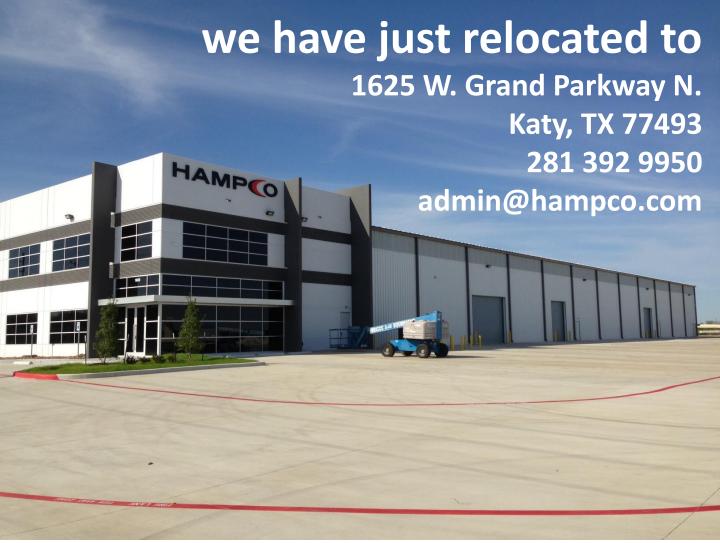

Hampco has moved to a new office and workshop facility on a prime 11 acre site located on the new Grand Parkway just north of its intersection with Interstate 10 on the west side of Houston. Ideally located for the Energy Corridor and the rapidly expanding energy sector around the city of Katy, we offer a modern, climate-controlled facility.