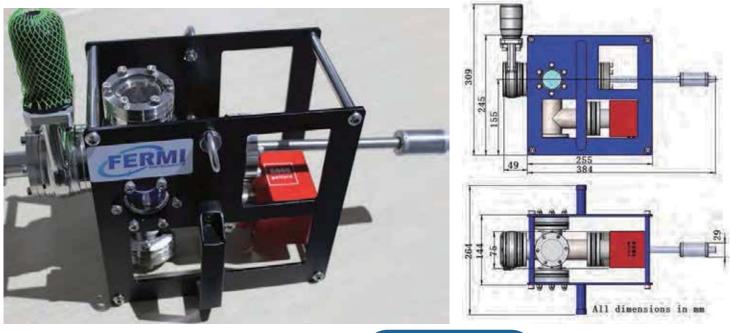

## **Portable UHV Suitcase**

This is an easy to transport UHV Suitcase, it is leak tested and baked out to UHV before shipment, thus it is ready to use at the time of open box. There is a combination pump (lon/NEG) keeps the inner volume constantly in UHV environment even at the shortage of power, thus it is an ideal tool for carrying sensitive samples for remote instruments.

This UHV suitcase adopts a very compact design which reduces the total weight and keeps all functionalities at the same time. It connects to other systems via one VAT NW40CF Manual Gate Valve and transfer sample holders by one transfer arm. With UHV compatible viewports, it is now possible to monitor the samples even in the process of transport.

## Key Features

| Chamber Material                                      |
|-------------------------------------------------------|
| SS 316 Standard, Ti Alloy Optional                    |
| Base Pressure                                         |
| 1x 10 <sup>-10</sup> mbar with standard configuration |
| UHV Pumps                                             |
| SAES Nextorr 200D for Standard                        |
| Number of Viewports                                   |
| 2X 2.75inch Kodial Viewports Standard, Optional to 4  |
| Sample Holder Type                                    |
| Flag Type Sample Holder                               |
| Sample Holder Capiacity                               |
| Standard for 1 holder, Optional to 6                  |
|                                                       |