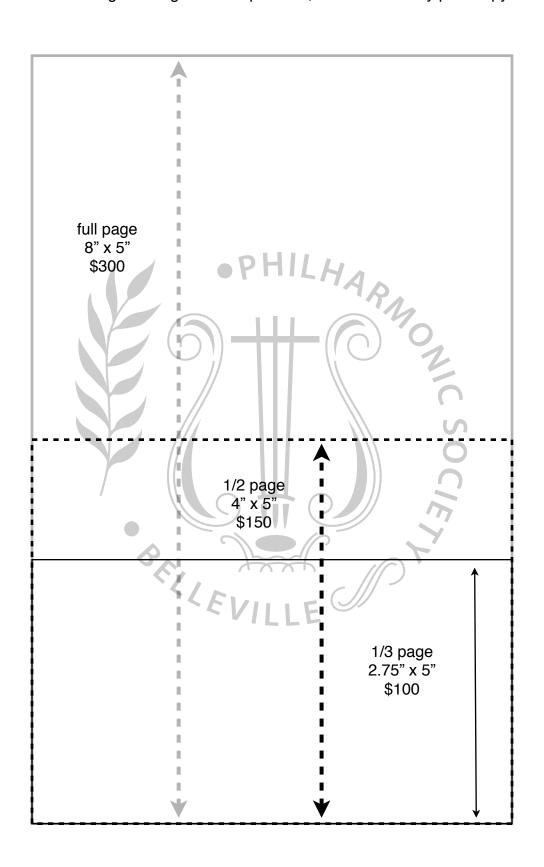

### **Program Advertising Form**

|                 | ess or organization:            |       |           |
|-----------------|---------------------------------|-------|-----------|
| Contact person: |                                 |       |           |
| Street:         | City:                           |       | State Zip |
| Phone:          | email:                          |       |           |
| Size:           |                                 |       |           |
|                 | 1/3 page (5" wide x 2.75" tall) | \$100 |           |
|                 | 1/2 page (5" wide x 4" tall)    | \$150 |           |
|                 | full page (5" wide x 8" tall)   | \$300 |           |
|                 | back inside cover (full page)   | \$400 |           |
|                 | front inside cover (full page)  | \$450 |           |
|                 | back outside cover (full page)  | \$500 |           |
|                 |                                 |       |           |

Sizes and templates for advertisements appear on the reverse of this form.

Send digital artwork to Ethan Edwards, eedwards@alleni.com, (618)795-8021 Hard copy artwork should be mailed with payment to the address below.

### **Advertisement size templates**

Provide high-res digital files if possible, or camera-ready print copy