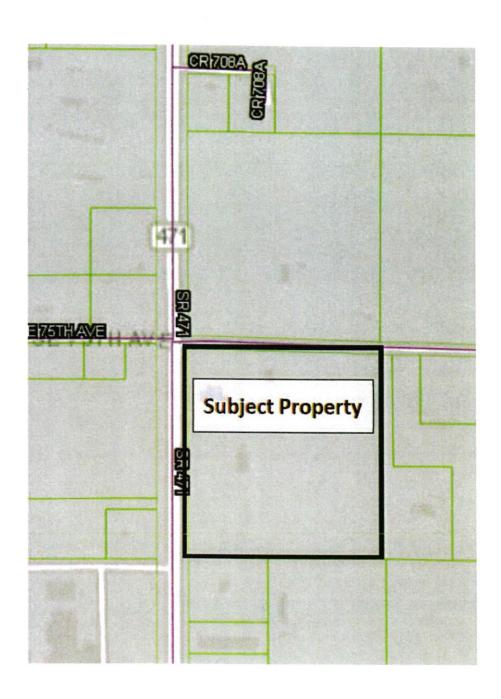

--------------------------------------------|
| PASSED AND ENACTED this              | day of _    | , 2022.                                         |
|                                      |             | CITY COUNCIL OF THE CITY<br>OF WEBSTER, FLORIDA |
|                                      |             | Bobby Yost, Mayor                               |
| ATTEST:                              |             | APPROVED AS TO FORM AND LEGALITY:               |
|                                      |             |                                                 |
| Deanna Naugler, City Manager         |             | William L. Colbert, City Attorney               |

### Attachment A

NW 1/4 OF NW 1/4 OF SW 1/4 LESS ROAD R/W OF SECTION 19, TOWNSHIP 21S, RANGE 23E, SUMTER COUNTY, FLORIDA



## PETITION FOR VOLUNTARY ANNEXATION

(Sec. 171.044, Florida Statues)

Come now the Owner or Legal Representative whose name(s) appear below:

THE WEBSTER CITY COMMISSION

City of Webster State of Florida

3.

4.

TO:

| come non t   | ne of their of Degar Representative (mose name(s) appear seron.                                                                                                                                |
|--------------|------------------------------------------------------------------------------------------------------------------------------------------------------------------------------------------------|
| Sorry        | Dos, LLC Lonce Lowery (Manager)