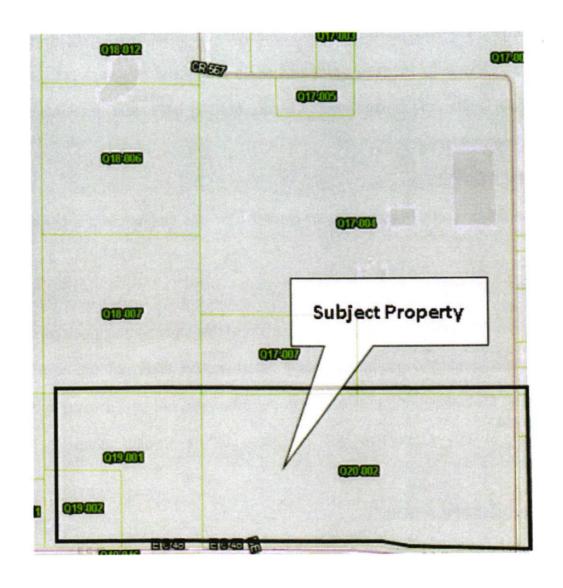

determined to be invalid, unlawful or unconstitutional, said determination shall not be held to invalidate or impair the validity, force or effect of any other section, sentence, phrase, word, or portion of this Ordinance not otherwise to be invalid, unlawful, or unconstitutional.

#### SECTION 6. CODIFICATION.

The provisions of this Ordinance shall not be codified, but the annexed property shall be incorporated and included in all appropriate maps of the City Limits of the City of Webster by the City Clerk who is hereby directed to take any and all appropriate

## Exhibit A

Parcels: (Q19-001, Q19-002 and Q20-002)

The NE ¼ of the NE ¼ of Sec 19, Twp 21S, Rng 23E

And

The North  $\frac{1}{2}$  of the NW  $\frac{1}{4}$  of Sec 20, Twp 21S, Rng 23E

All being in Sumter County, Florida.



## PETITION FOR VOLUNTARY ANNEXATION

(Sec. 171.044, Florida Statues)

TO: THE WEBSTER CITY COMMISSION

City of Webster State of Florida

Come now the Owner or Legal Representative whose name(s) appear below:

<u>Walton Acquisitions FL, LLC</u>, a Florida limited liability company, on behalf of itself in its capacity as owner and on behalf of all other owners in its capacity as manager, operator or agent, as applicable

being all of the owner(s) of the following described property:

## SUMTER COUNTY PARCEL NUMBER:

- 1. Q17-007
- 2. Q18-007
- 3. Q19-001
- 4. Q19-002
- 5. Q20-002

and petition the City Commissioner for the City of Webster, Florida, to annex the described property into the City of Webster, and to redefine the City limits of the City of Webster in such manner as to include