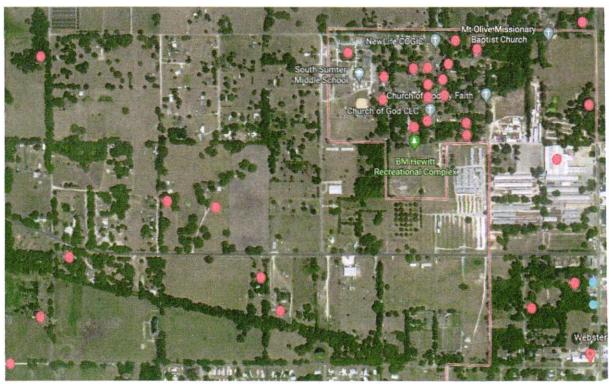

# City of Webster

Regular Council Meeting
September 15, 2022
6:00 p.m.

Office Copy