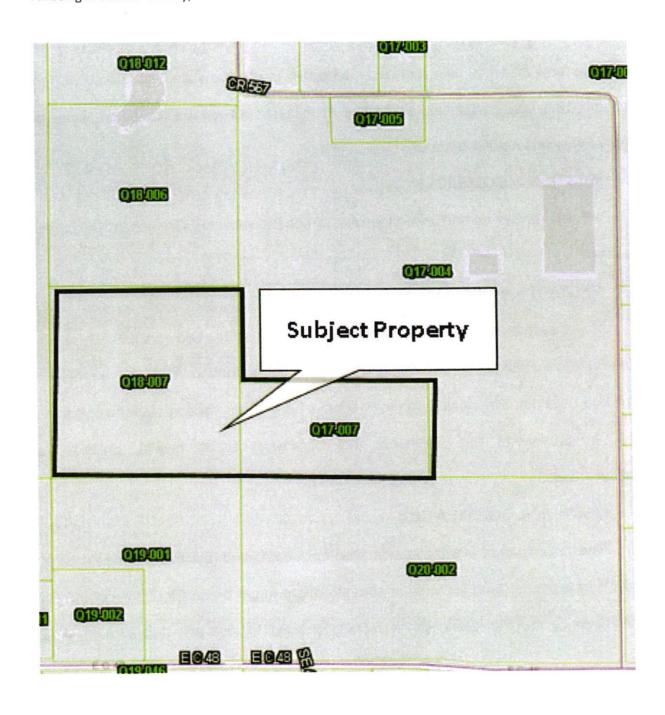

# City of Webster

Regular Council Meeting
September 15, 2022
6:00 p.m.

Office Copy