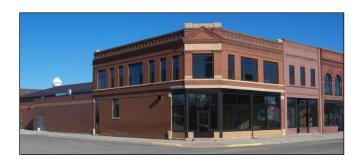

### HANKINSON COMMUNITY CENTER

#### BUILDING—

- Main Hall has total of 4,500 square feet
- Adjoining Edward and Fred Hunger meeting room has 1,600 square feet
- Charles Hein entrance room has 2,000 square feet
- Fully equipped, licensed kitchen which includes large three-door upright refrigerator unit, large upright freezer unit, commercial dishwasher and sanitizer, stove, three ovens, six-foot griddle, coffee pots and roasters
- Fully equipped bar with two serving areas, upright beer coolers, walk-in cooler that can hold up to six kegs along with canned and bottle beer, upright pop cooler
- 250 square-foot stage in Main Hall
- Smoke-free, air-conditioned, and completely handicap accessible
- Modest-size rollup (garage) door for easy unloading
- Tables and chairs for approximately 500 guests
  - o 500 chairs; 47 8 ft. rectangle tables; 7 6 ft. rectangle tables and 21 5 ft. round tables
- Large, convenient parking area

#### **BUILDING EXTRAS**—

In addition to renting the building, the City offers the following:

- Free use of ice maker and bagged ice
- Free wireless internet access
- State-of-the-art audio-visual system (Fees apply see page 8)
  - O Overhead speakers, Blu-ray DVD player, and microphones
  - Podium, projection camera, and large drop-down screen and overhead projector in both Main Hall and Hunger Meeting Room
  - o Two large television monitors in the Main Hall and one in the Hein room