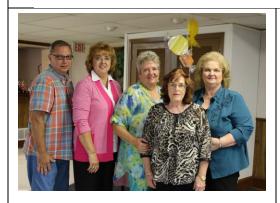

# <u>Summer</u> Social Time

The Summer Social was a huge success. Thanks to Donna Terrio for all of her hard work

The brisket main course was accompanied by various delicious side items and appetizers. The lovely dessert table was a sight to behold. Cupcakes of all flavors were arranged on cake plates and the table was decorated beautifully.

## Glimpses of the Social

I LOVE IT!!!!!!!!

Looks like a good time was had by all!!!!