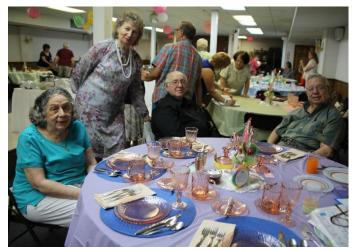

# <u>Summer</u> Social Time

The Summer Social was a huge success. Thanks to Donna Terrio for all of her hard work

The brisket main course was accompanied by various delicious side items and appetizers. The lovely dessert table was a sight to behold. Cupcakes of all flavors were arranged on cake plates and the table was decorated beautifully.

## THE GALLERY

## Glimpses of the Social

I LOVE IT!!!!!!!!

Looks like a good time was had by all!!!!