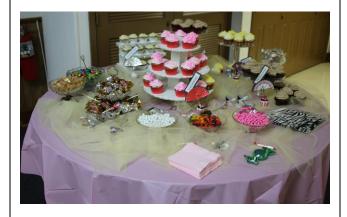

# <u>Summer</u> Social Time

The Summer Social was a huge success. Thanks to Donna Terrio for all of her hard work

The brisket main course was accompanied by various delicious side items and appetizers. The lovely dessert table was a sight to behold. Cupcakes of all flavors were arranged on cake plates and the table was decorated beautifully.

## Glimpses of the Social

I LOVE IT!!!!!!!!

Looks like a good time was had by all!!!!