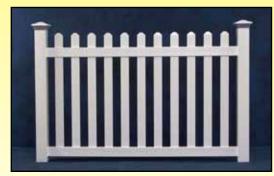

#CP Closed Top Picket Fence Shown With Ball Caps (Available In Both 36" & 48" Heights)

#EP
Extended Top Picket Fence
Shown With Solar Caps
(Available In Both 36" & 48" Heights)

#SP Scalloped Picket Fence Shown With Gothic Caps (Available In Both 48" & 60" Heights)