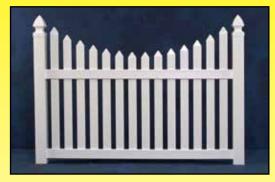

#CP Closed Top Picket Fence Shown With Ball Caps (Available In Both 36" & 48" Heights)

#EP
Extended Top Picket Fence
Shown With Solar Caps
(Available In Both 36" & 48" Heights)

#SP Scalloped Picket Fence Shown With Gothic Caps (Available In Both 48" & 60" Heights)