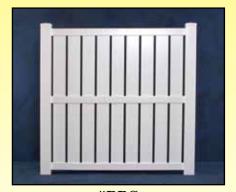

# JAM Systems has No Limits...

#PR
Privacy Fence
Shown With Gothic Caps

**#PRS**Semi Privacy Fence
Shown With Pyramid Caps

VINYL FENCE

#PRL
Privacy Fence With Lattice
Shown With Ball Caps

#PRSP
Privacy Fence With Scalloped Top
Shown With Gothic Caps