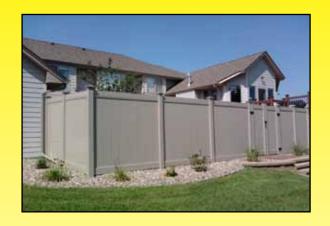

# JAM Systems has No Limits...

#PR
Privacy Fence
Shown With Gothic Caps

**#PRS**Semi Privacy Fence
Shown With Pyramid Caps

VINYL FENCE

#PRL
Privacy Fence With Lattice
Shown With Ball Caps

#PRSP
Privacy Fence With Scalloped Top
Shown With Gothic Caps