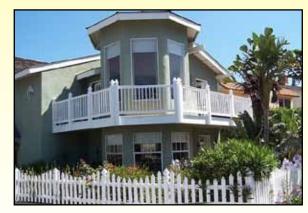

#CP Closed Top Picket Fence Shown With Ball Caps (Available In Both 36" & 48" Heights)

#EP
Extended Top Picket Fence
Shown With Solar Caps
(Available In Both 36" & 48" Heights)

#SP Scalloped Picket Fence Shown With Gothic Caps (Available In Both 48" & 60" Heights)