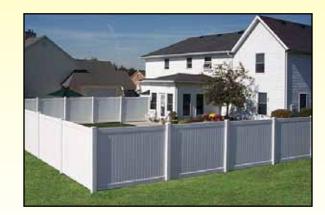

# JAM Systems has No Limits...

#PR
Privacy Fence
Shown With Gothic Caps

**#PRS**Semi Privacy Fence
Shown With Pyramid Caps

VINYL FENCE

#PRL
Privacy Fence With Lattice
Shown With Ball Caps

#PRSP
Privacy Fence With Scalloped Top
Shown With Gothic Caps