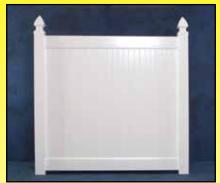

# JAM Systems has No Limits...

#PR
Privacy Fence
Shown With Gothic Caps

**#PRS**Semi Privacy Fence
Shown With Pyramid Caps

VINYL FENCE

#PRL
Privacy Fence With Lattice
Shown With Ball Caps

#PRSP
Privacy Fence With Scalloped Top
Shown With Gothic Caps