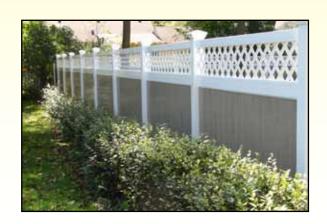

# JAM Systems has No Limits...

#PR
Privacy Fence
Shown With Gothic Caps

**#PRS**Semi Privacy Fence
Shown With Pyramid Caps

VINYL FENCE

#PRL
Privacy Fence With Lattice
Shown With Ball Caps

#PRSP
Privacy Fence With Scalloped Top
Shown With Gothic Caps