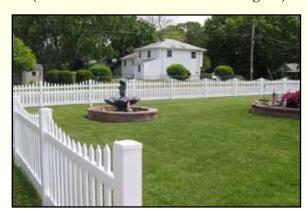

#CP Closed Top Picket Fence Shown With Ball Caps (Available In Both 36" & 48" Heights)

#EP
Extended Top Picket Fence
Shown With Solar Caps
(Available In Both 36" & 48" Heights)

#SP Scalloped Picket Fence Shown With Gothic Caps (Available In Both 48" & 60" Heights)