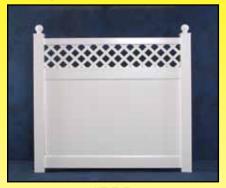

# JAM Systems has No Limits...

#PR
Privacy Fence
Shown With Gothic Caps

**#PRS**Semi Privacy Fence
Shown With Pyramid Caps

VINYL FENCE

#PRL
Privacy Fence With Lattice
Shown With Ball Caps

#PRSP
Privacy Fence With Scalloped Top
Shown With Gothic Caps