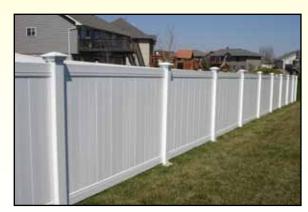

# JAM Systems has No Limits...

#PR
Privacy Fence
Shown With Gothic Caps

**#PRS**Semi Privacy Fence
Shown With Pyramid Caps

VINYL FENCE

#PRL
Privacy Fence With Lattice
Shown With Ball Caps

#PRSP
Privacy Fence With Scalloped Top
Shown With Gothic Caps