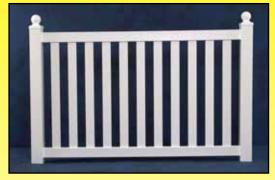

#CP Closed Top Picket Fence Shown With Ball Caps (Available In Both 36" & 48" Heights)

#EP
Extended Top Picket Fence
Shown With Solar Caps
(Available In Both 36" & 48" Heights)

#SP Scalloped Picket Fence Shown With Gothic Caps (Available In Both 48" & 60" Heights)