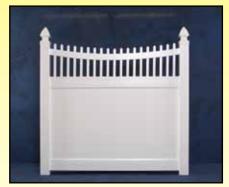

# JAM Systems has No Limits...

#PR
Privacy Fence
Shown With Gothic Caps

**#PRS**Semi Privacy Fence
Shown With Pyramid Caps

VINYL FENCE

#PRL
Privacy Fence With Lattice
Shown With Ball Caps

#PRSP
Privacy Fence With Scalloped Top
Shown With Gothic Caps