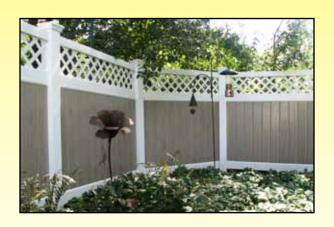

# JAM Systems has No Limits...

#PR
Privacy Fence
Shown With Gothic Caps

**#PRS**Semi Privacy Fence
Shown With Pyramid Caps

VINYL FENCE

#PRL
Privacy Fence With Lattice
Shown With Ball Caps

#PRSP
Privacy Fence With Scalloped Top
Shown With Gothic Caps