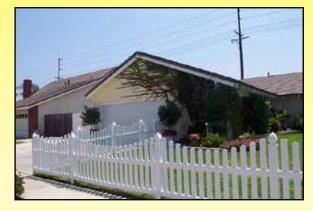

#CP Closed Top Picket Fence Shown With Ball Caps (Available In Both 36" & 48" Heights)

#EP
Extended Top Picket Fence
Shown With Solar Caps
(Available In Both 36" & 48" Heights)

#SP Scalloped Picket Fence Shown With Gothic Caps (Available In Both 48" & 60" Heights)