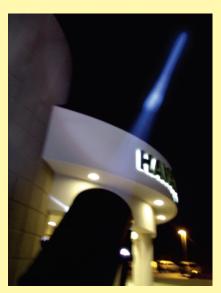

## "Sky Scan" Searchlights

he pair of "Sky Scan" Searchlights will draw people to your venue and event as they sweep the night sky. These 4,000 watt Xenon arc lights produce beams of light visible for miles, attracting attention throughout the very large footprint of visibility they project.

## **Operating Note**

Please note that although these lights project a startlingly bright beam. due to our clean, clear air it can be less dramatic than when there is dust, smoke or fog in the air.

*Note*: Value if damaged, each Searchlight \$3,000 searchlights may not be operated or exposed to rain and are the responsibility of the renter from time of delivery or pick up. Truck, delivery and set up/operation are additional.