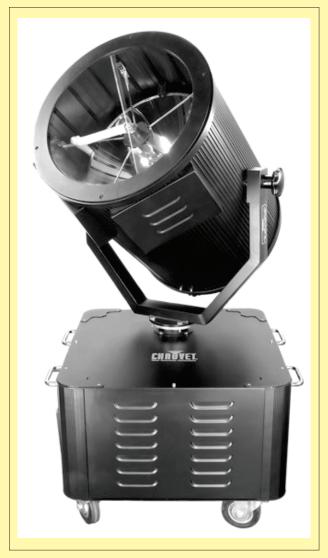

## "Sky Scan" Searchlights

he pair of "Sky Scan" Searchlights will draw people to your venue and event as they sweep the night sky. These 4,000 watt Xenon arc lights produce beams of light visible for miles, attracting attention throughout the very large footprint of visibility they project.

Although they are wired for 110 volt ac power each searchlight requires a pair of dedicated 20 amp circuits in order to run them at full power. The pair of lights will require almost 80 amps at 110 volts through four outlets. The power source needs to be with in a few feet of the

## **Operating Note**

Please note that although these lights project a startlingly bright beam. due to our clean, clear air it can be less dramatic than when there is dust, smoke or fog in the air.

*Note*: Value if damaged, each Searchlight \$3,000 searchlights may not be operated or exposed to rain and are the responsibility of the renter from time of delivery or pick up. Truck, delivery and set up/operation are additional.