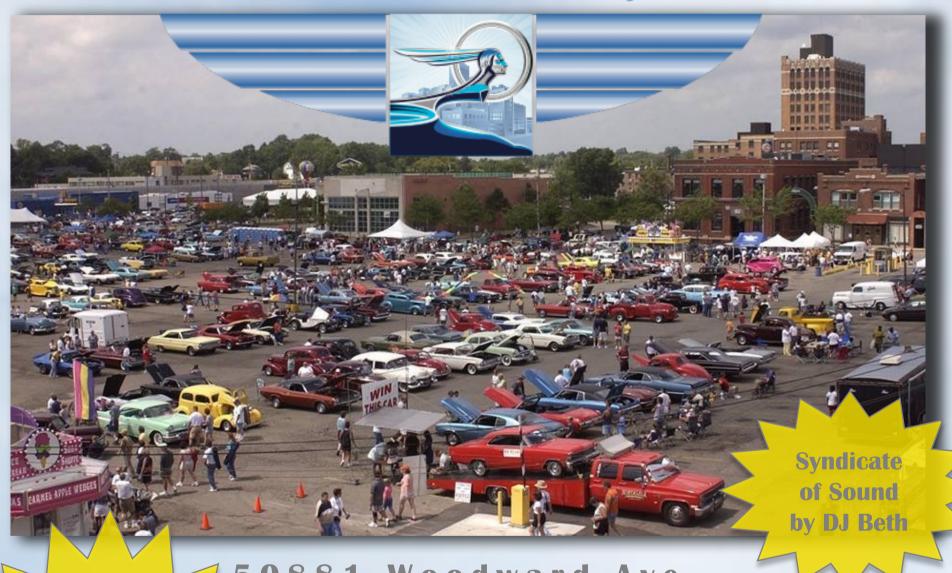

### PONTIAC CITY SQUARE

50881 Woodward Ave. Pontiac, Michigan

**Car Owners Car Show Judging Saturday** 12-4PM

(formerly the Phoenix Center Lot / Lot 9)

August 18-20

Friday Saturday

Sunday

12PM - 11PM

#### Featuring:

- ⇒ 6 acres of open space asphalt parking in prime location along Woodward Ave.
- ⇒ Syndicate of Sound by DJ Beth
- ⇒ Well-lit area
- ⇒ No traffic dividers
- **⇒** Restrooms
- □ Car Owners Car Show judging Saturday 12-4PM
- **⇒** Best in Show prized jackets by Action Design
- ⇒ Food, Drinks & More!