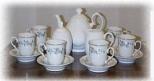

#### Make it a Strawberry Tea Party! \$5 per setting

Includes 7" china plate, tea cup & saucer, with a gold spoon & fork. Also includes one white tea pot with cream & sugar set per 6 place settings.