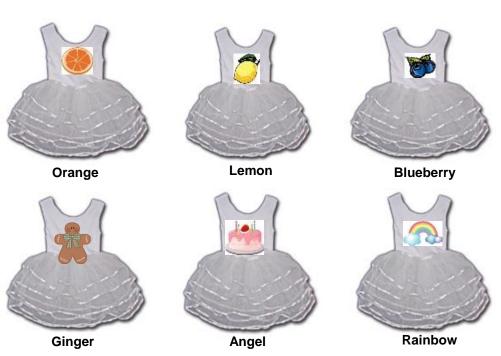

# **Strawberry Dress Up**

### **Strawberry Dress-Up Pack: \$70**

- --Strawberry house tent dressing room
- --Decorated child-height wardrobe rack
- --A dozen high-quality dresses: 6 strawberry and 6 various friends of strawberry dresses
- --A dozen adorable hats that match the costumes Additional dress/hat sets available \$4 each