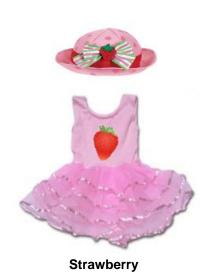

### **Strawberry Dress-Up Pack: \$70**

- --Strawberry house tent dressing room
- --Decorated child-height wardrobe rack
- --A dozen high-quality dresses: 6 strawberry and 6 various friends of strawberry dresses
- --A dozen adorable hats that match the costumes Additional dress/hat sets available \$4 each