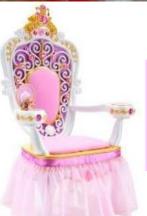

### **Table Pricing:**

For 6: \$60 For 16: \$85

For 8: \$65 For 18: \$125

For 10: \$70 For 20: \$130

For 12: \$75 For 22: \$135

For 14: \$80 For 24: \$ 140

Parties of more than 16 will require 2 tables.

Add a berry special throne for your birthday girl: \$12

Plays a royal tune when sat on. Kids love it!