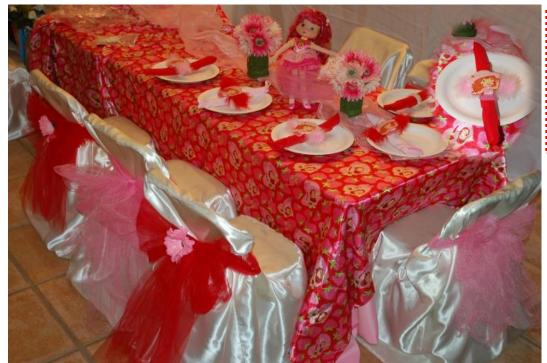

## Strawberry Table Settings

Table themes include the following: child sized tables & chairs, satin chair covers

with tulle bows, satin table cloth, organza table runner, themed centerpieces, napkins with themed napkin ring holders and themed place cards with place card holders.

### **Table Pricing:**

For 6: \$60 For 16: \$85

For 8: \$65 For 18: \$125

For 10: \$70 For 20: \$130

For 12: \$75 For 22: \$135

For 14: \$80 For 24: \$ 140

Parties of more than 16 will require 2 tables.

Add a berry special throne for your birthday girl: \$12