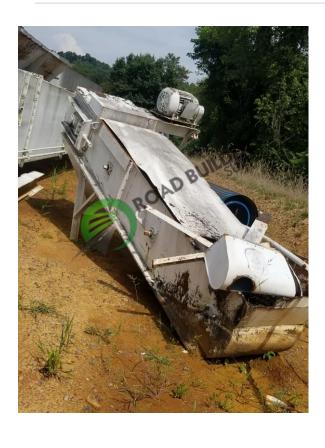

## TC023 Barber Greene Transfer Conveyor

ID: TC023

## Details:

- Barber Greene- Transfer/ Shuttle Conveyor
- Box Dems: 3' OD, 2'5" ID, 2'2" Deep
- ➤ Shaft size- 2-3/8"
- ➢ 6" pillow block bearings
- Dual 3" chain with Dodge TD6 gearbox: unknown motor HP
- ➤ 14′5″ L with 2′8″ discharge chute width