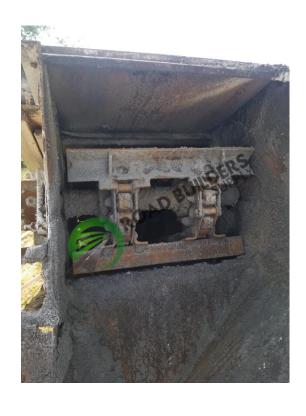

## TC023 Barber Greene Transfer Conveyor

ID: TC023

## Details:

- Barber Greene- Transfer/ Shuttle Conveyor
- Box Dems: 3' OD, 2'5" ID, 2'2" Deep
- ➤ Shaft size- 2-3/8"
- ➢ 6" pillow block bearings
- Dual 3" chain with Dodge TD6 gearbox: unknown motor HP
- ➤ 14′5″ L with 2′8″ discharge chute width