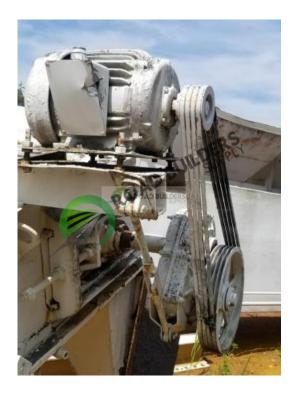

## TC023 Barber Greene Transfer Conveyor

ID: TC023

## Details:

- Barber Greene- Transfer/ Shuttle Conveyor
- Box Dems: 3' OD, 2'5" ID, 2'2" Deep
- ➤ Shaft size- 2-3/8"
- ➢ 6" pillow block bearings
- Dual 3" chain with Dodge TD6 gearbox: unknown motor HP
- ➤ 14′5″ L with 2′8″ discharge chute width