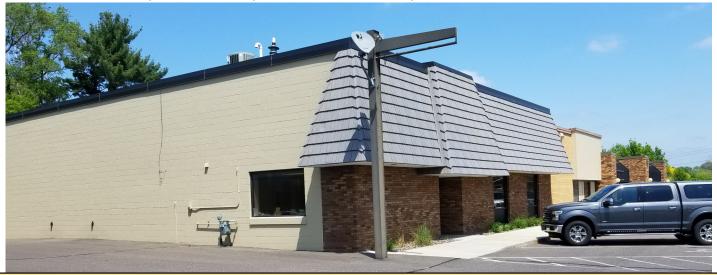

## HEIMSTEAD PLAZA

#### Avalable for Lease-2 Continguous Spaces

#### 3,200 SF & 4,756 SF- UP to 7,956 Square Feet

Great Visibility from Clairemont Avenue Warehouse Storage with Office Area Competitive Lease Rates & Flexible Terms Easy Access to Major Hwys Overhead Doors Ample Parking Lot

Conveniently located less than two miles from the North Crossing. This warehouse/office strip center

features customer parking at your door. In the back of each of these spaces there is warehouse storage with overhead doors. Great for storing inventory, company vehicles, and many other uses!