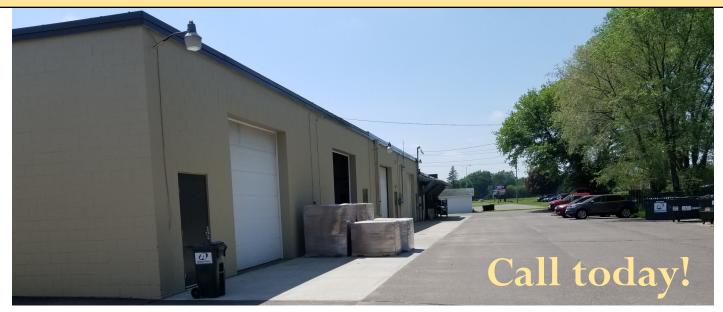

Conveniently located less than two miles from the North Crossing. This warehouse/office strip center

features customer parking at your door. In the back of each of these spaces there is warehouse storage with overhead doors. Great for storing inventory, company vehicles, and many other uses!