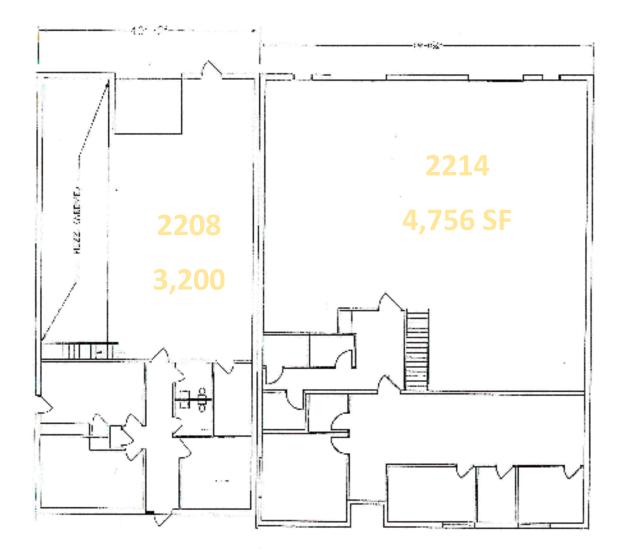

#### 3,200 SF & 4,756 SF- UP to 7,956 Square Feet

Great Visibility from Clairemont Avenue Warehouse Storage with Office Area Competitive Lease Rates & Flexible Terms Easy Access to Major Hwys Overhead Doors Ample Parking Lot

# 2208 & 2214 Heimstead Road Up to 7,956 Square Feet

Affordable pricing allows you to take advantage of this Excellent location, without paying a high price!

Spaces can accommodate a variety of needs and uses.