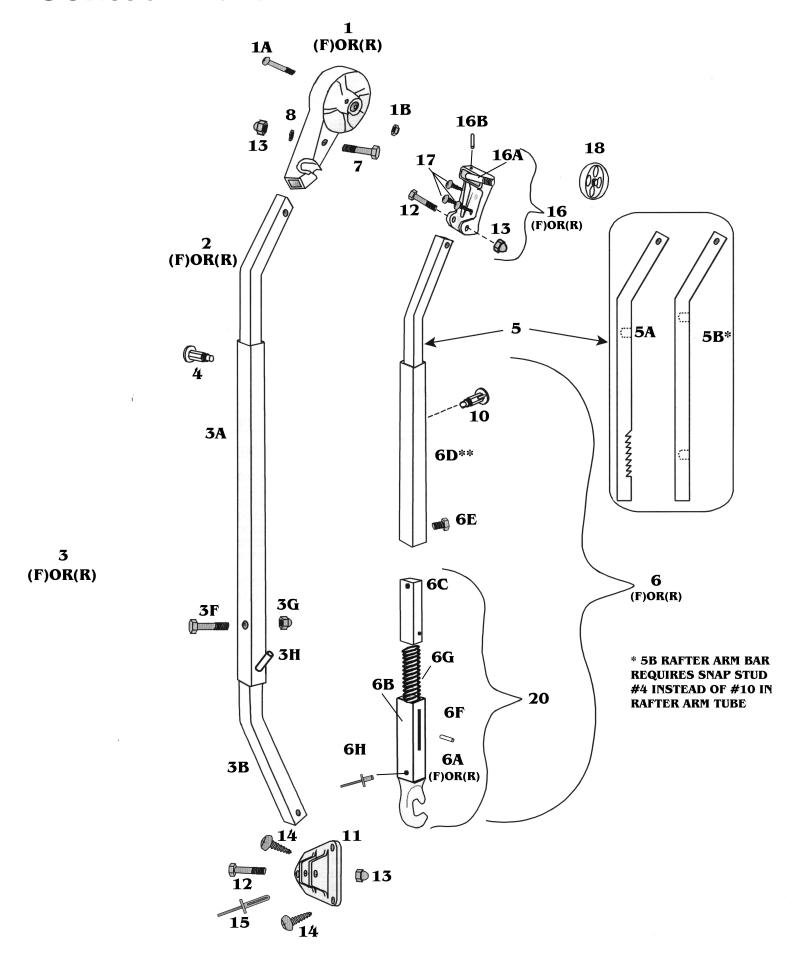

## **Contour Hardware installed Prior to 1989**

| Ref# | PART #       | CONTOUR HARDWARE installed Prior to 1989                |
|------|--------------|---------------------------------------------------------|
| 1    | 21012F/R-XXX | HEAD CASTING, CONTOUR, FRONT/REAR (red logo), includes: |
| 1A   | 317212       | BOLT, 10/32 x 1-1/2", HARDENED STEEL                    |
| 1B   | 311070       | NUT, 10/32, NYLOCK HEX (stainless)                      |
| 2    | 21300F/R-XXX | FRONT/REAR MAIN ARM BAR (stainless)                     |
| 3    | 21100F/R-XXX | BRIGHT '88 FRONT/REAR MAIN ARM TUBE ASSEMBLY, includes: |
| 3A   | 211000-XXX   | BRIGHT '88 MAIN ARM TUBE ONLY                           |
| 3B   | 211300-XXX   | BRIGHT '88 HINGE BAR                                    |
| 3F   | 310040       | BOLT, 1/4 - 20 X 1-1/4", HEX HEAD                       |
| 3G   | 311020       | CAP NUT, 1/4 - 20 (aluminum)                            |
| 3H   | 313180       | CLAW PIN                                                |
| 4    | 290002       | SNAP STUD ASSEMBLY                                      |
| 5A   | 214000-XXX   | BRIGHT '78 -'88 RAFTER ARM BAR, (ratchet)               |
| 5B   | 214200-XXX   | BRIGHT '65 -'77 RAFTER ARM BAR (two holes only)         |
| 6    | 21250F/R-XXX | BRIGHT FRONT/REAR RAFTER ARM TUBE ASSEMBLY, includes:   |
| 6A   | 210190       | FRONT CLAW CASTING                                      |
| 6A   | 210200       | REAR CLAW CASTING                                       |
| 6B   | 21260F/R-XXX | BRIGHT '88 FRONT/REAR SLOTTED CLAW TUBE ONLY            |
| 6C   | 212910-XXX   | BRIGHT '88 STUB BAR, 4-3/4"                             |
| 6D   | 212000       | BRIGHT '88 RAFTER ARM TUBE ONLY                         |
| 6E   | 310060       | BOLT, 1/4 - 20 X 5/8", HEX HEAD                         |
| 6F   | 313220       | GUIDE PIN, 1/8 X 5/8                                    |
| 6G   | 322110       | COMPRESSION SPRING, 4-1/4"                              |
| 6G   | 322100       | COMPRESSION SPRING, 6-3/4"                              |
| 6H   | 316100       | RIVET, 5/32, BLIND (stainless)                          |
| 10   | 290001       | RATCHET STUD ASSEMBLY                                   |
| 20   | 21270F/R-XXX | BRIGHT FRONT/REAR CLAW TUBE/BAR ASSEMBLY                |
| 11   | 210050       | BASE HINGE, TRIANGULAR (rib mount)                      |
| 16   | 210121       | FRONT CURVED CLAMP ASSEMBLY, includes:                  |
| 16A  | 325110       | THREADED STUD, 3/8 - 16                                 |
| 16B  | 313040       | DRIVE PIN, 1 X 1/8                                      |
| 16   | 210122       | REAR CURVED CLAMP ASSEMBLY, includes above              |
| 18   | 210390       | CLAMP WHEEL                                             |
|      | 299000-XXX   | CONTOUR HARDWARE MOUNTING KIT, includes:                |
| 7    | 310030       | (2) BOLT, 1/4 - 20 X 1-3/8", HEX HEAD                   |
| 8    | 312010       | (2) LOCKWASHER, 1/4" (stainless)                        |
| 12   | 310010       | (4) BOLT, 1/4 - 20 X 1-5/8", HEX HEAD                   |
| 13   | 311010       | (6) NUT, 1/4 - 20, ACORN CAP (stainless)                |
| 14   | 317050       | (4) SCREW, 14 X 1", PAN HEAD                            |
| 15   | 316030       | (2) RIVET, 3/16 X 1", OLYMPIC                           |
| 17   | 317030       | (6) SCREW, 10 X 3/4", PAN HEAD                          |
|      | 1HD10F/R-XXX | BRIGHT HALF SET OF HARDWARE, FRONT/REAR                 |