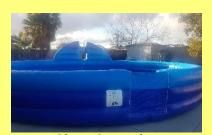

## Giant Inflatable Rentals

\$700 for 1st 4 hours (Dry) \$100 per hour thereafter (Requires 3 elec circuits) 30L x 40W x 20H

4 Player Hungry Hippos \$500 for 1st 2 hours \$50/hr thereafter Approx 30ft diameter