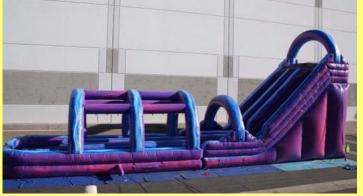

30-40ft Obstacle Courses \$350 for 1st 2 hours \$50 per hour thereafter \*\*MOST POPULAR\*\*

Mini Bounce – 8x8ft \$150 for 1<sup>st</sup> 2 hours, \$50 thereafter (add-on only)