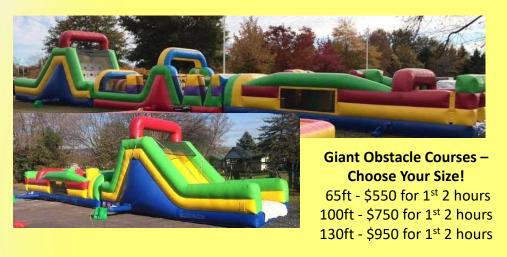

30-40ft Obstacle Courses \$350 for 1st 2 hours \$50 per hour thereafter \*\*MOST POPULAR\*\*

Mini Bounce – 8x8ft \$150 for 1<sup>st</sup> 2 hours, \$50 thereafter (add-on only)