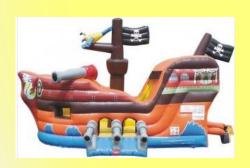

## Inflatable Rentals

Bounce With Slide Combo \$250 for 1<sup>st</sup> 2 hours \$50 per hour thereafter

Large Slides \$350 for 1st 2 hours \$50/hr thereafter

20ft Inflatable Pirate Ship \$300 for 1<sup>st</sup> 2 hours, \$50/hr thereafter