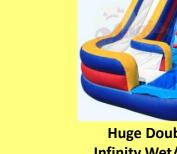

Huge Double 16ft
Infinity Wet/Dry Slide
\$550 for 1st 4 hours (Dry)
\$650 for 1st 4 hours (Wet)
\$50 per hour thereafter

Inflatable Rafts
3 rafts and 1 staff member
\$100/hr

22ft Purple Crush Water Slide AND Slip and Slide! 22ft High! 55ft Long! \$750 for up to 4 hours! (Slide only - \$450 for 2 hours)