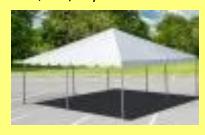

# Boring Stuff

6ft Tables -\$10 each 4ft Rounds - \$10 each 4 ft Kid Tables - \$8 each

10x10 Tents \$40 per tent (blue or red top available)

Chairs \$2.50 per folding chair \$2 per red stools

25ft Inflatable tent— \$300/day unattended

**Drink Coolers** \$10 per cooler

PA/Sound System with Wired Mic \$100 per event

20x20 White Tent-\$500/day unattended

30 Gallon Trash Boxes \$10 each + \$1/liner

Chest Coolers \$10 each