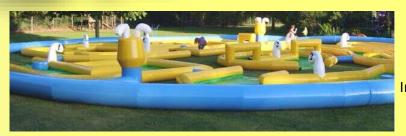

Mini Golf 9 Holes – 50x50ft \$750 for 1<sup>st</sup> 4 hours \$100 per hour thereafter Includes balls, putters, score sheets

Giant Zorb Ball \$250 for 1st 2 hours (private event) For MD Public Events, must add raceday track or soccer field