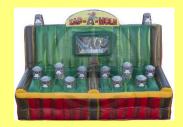

# Games!

Human Whack a Mole \$350 for 1st 2 hours \$50 per hour thereafter 14L x 14W x 7H

**Zap A Mole with Scoring System** \$250 for 1st 2 hours \$50 per hour thereafter 9L x 5W x 7H

prum Beats w/Scoring \$250 for 1st 2 hours \$50 per hour thereafter 4L x 10W x 5H