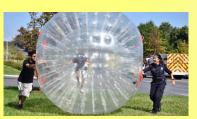

Mini Golf 9 Holes – 50x50ft \$750 for 1<sup>st</sup> 4 hours \$100 per hour thereafter Includes balls, putters, score sheets

Giant Zorb Ball \$250 for 1st 2 hours (private event) For MD Public Events, must add raceday track or soccer field