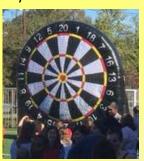

16ft Giant Soccer Darts \$250 for 1<sup>st</sup> 2 hours \$50 per hour thereafter