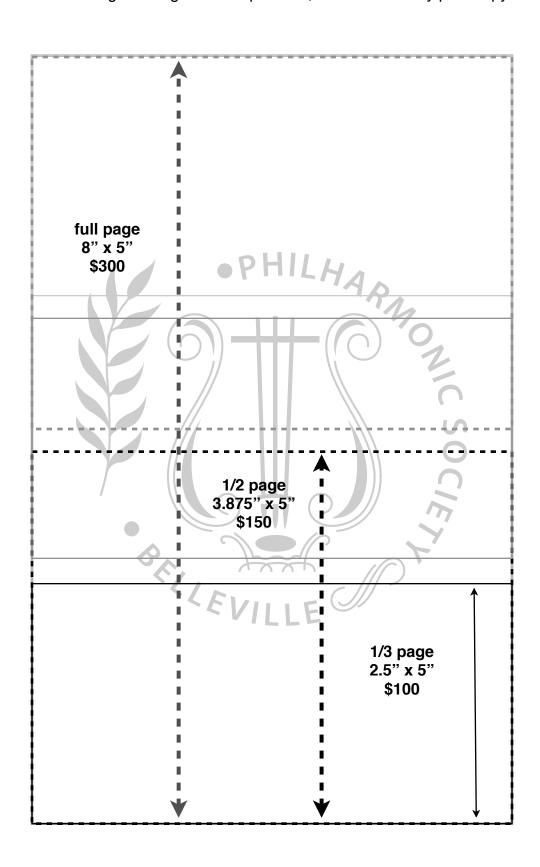

### **Program Advertising Form**

| Name of busine  | ss or organization:              |       |           |  |
|-----------------|----------------------------------|-------|-----------|--|
| Contact person: |                                  |       |           |  |
| Street:         | City:                            |       | State Zip |  |
| Phone:          | email:                           |       |           |  |
|                 |                                  |       |           |  |
| Size:           |                                  |       |           |  |
|                 | 1/3 page (5" wide x 2.5" tall)   | \$100 |           |  |
|                 | 1/2 page (5" wide x 3.875" tall) | \$150 |           |  |
|                 | full page (5" wide x 8" tall)    | \$300 |           |  |
|                 | back inside cover (full page)    | \$400 |           |  |
|                 | front inside cover (full page)   | \$450 |           |  |
|                 | back outside cover (full page)   | \$500 |           |  |
|                 |                                  |       |           |  |

Sizes and templates for advertisements appear on the reverse of this form.

Send digital artwork to Ethan Edwards, eedwards@alleni.com, (618)795-8021 Hard copy artwork should be mailed with payment to the address below.

### **Advertisement size templates**

Provide high-res digital files if possible, or camera-ready print copy