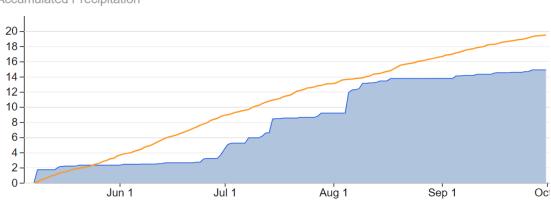

## Iriquois County, IL Plot - Donovan Planted 160,000 May 7 Harvested November 5 30 by 7.5 inch rows 1075 feet long Growing Season Rainfall was 14.9 inches vs. 19.5 inches his was notilled with a 20 Ft JD Drill set on 7.5 inch spacing

## **Plot Average**

Accumulated Precipitation