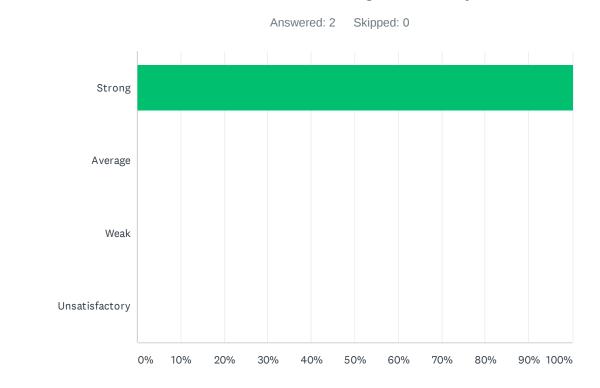

### Q5 Site administration conducts classroom visits (walk-through) in least the disruptive manner and leaves timely feedback (within 24 hours).

| ANSWER CHOICES | RESPONSES |   |
|----------------|-----------|---|
| Strong         | 100.00%   | 2 |
| Average        | 0.00%     | 0 |
| Weak           | 0.00%     | 0 |
| Unsatisfactory | 0.00%     | 0 |
| TOTAL          |           | 2 |