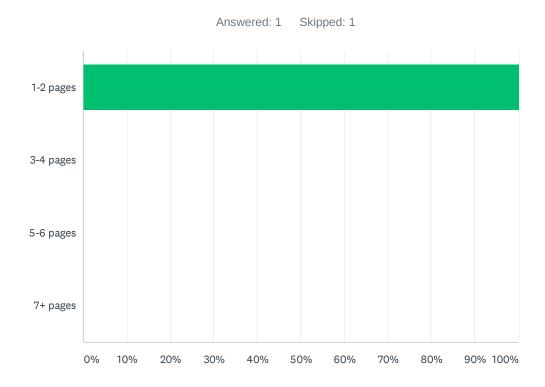

### Q20 Teachers are required to submit complete, but not excessively lengthy lesson plans.

| ANSWER CHOICES | RESPONSES |   |
|----------------|-----------|---|
| 1-2 pages      | 100.00%   | 1 |
| 3-4 pages      | 0.00%     | 0 |
| 5-6 pages      | 0.00%     | 0 |
| 7+ pages       | 0.00%     | 0 |
| TOTAL          |           | 1 |