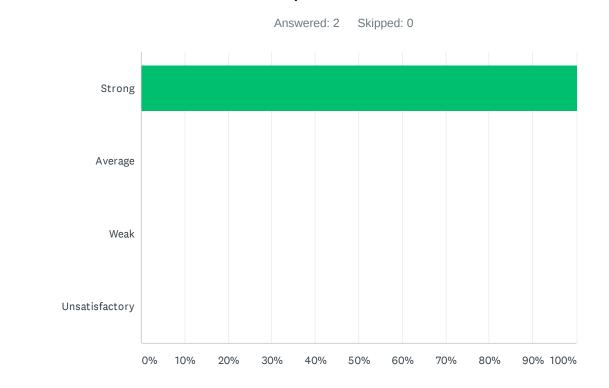

## Q3 Site administration is sensitive to the needs of students, staff, and community.

| ANSWER CHOICES | RESPONSES |   |
|----------------|-----------|---|
| Strong         | 100.00%   | 2 |
| Average        | 0.00%     | 0 |
| Weak           | 0.00%     | 0 |
| Unsatisfactory | 0.00%     | 0 |
| TOTAL          |           | 2 |