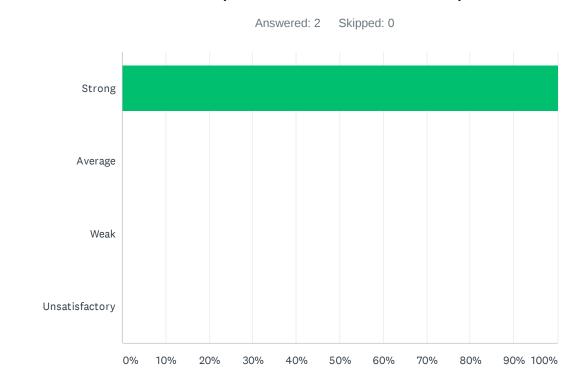

#### Q6 Site administration follows the contract and respects personal rights.

| ANSWER CHOICES | RESPONSES |   |
|----------------|-----------|---|
| Strong         | 100.00%   | 2 |
| Average        | 0.00%     | 0 |
| Weak           | 0.00%     | 0 |
| Unsatisfactory | 0.00%     | 0 |
| TOTAL          |           | 2 |