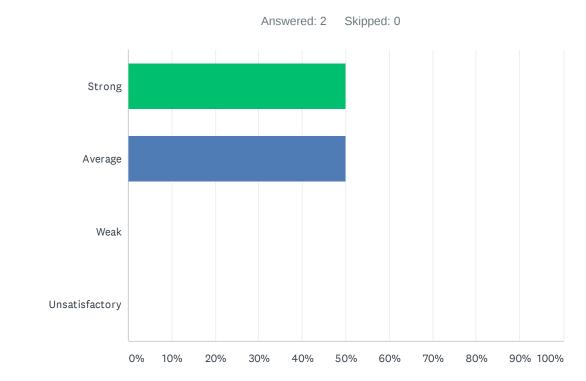

### Q23 Special Education class size is balanced within each program to ensure student safety and individualized instruction.

| ANSWER CHOICES | RESPONSES |   |
|----------------|-----------|---|
| Strong         | 50.00%    | 1 |
| Average        | 50.00%    | 1 |
| Weak           | 0.00%     | 0 |
| Unsatisfactory | 0.00%     | 0 |
| TOTAL          |           | 2 |