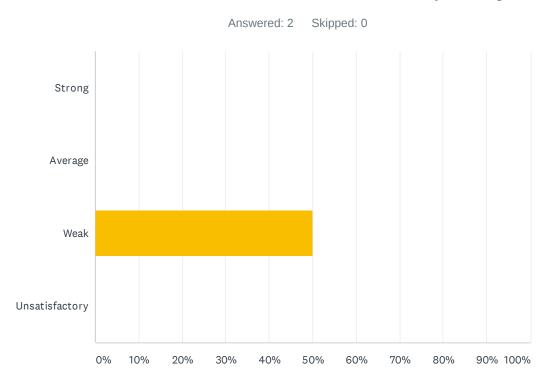

#### Q33 Positive referrals are an effective tool in improving discipline.

| ANSWER CHOICES | RESPONSES |   |
|----------------|-----------|---|
| Strong         | 0.00%     | 0 |
| Average        | 0.00%     | 0 |
| Weak           | 50.00%    | 1 |
| Unsatisfactory | 0.00%     | 0 |
| TOTAL          |           | 2 |