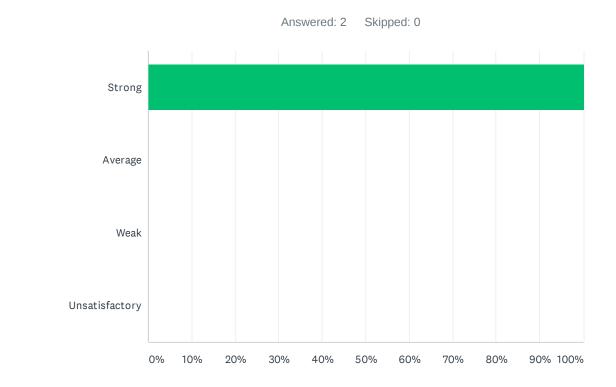

## Q3 Site administration is sensitive to the needs of students, staff, and community.

| ANSWER CHOICES | RESPONSES |   |
|----------------|-----------|---|
| Strong         | 100.00%   | 2 |
| Average        | 0.00%     | 0 |
| Weak           | 0.00%     | 0 |
| Unsatisfactory | 0.00%     | 0 |
| TOTAL          |           | 2 |