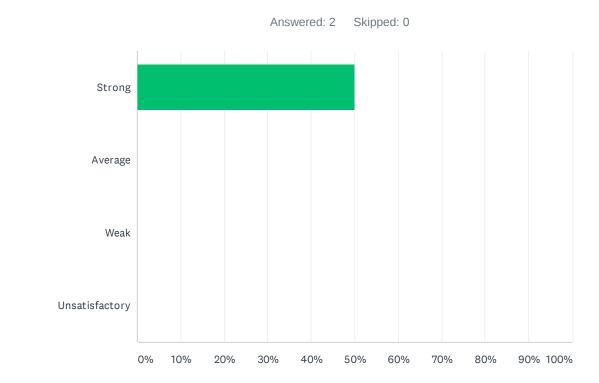

### Q34 When ODR's (office disciplinary referral) are written the teacher's word is valued and trusted.

| ANSWER CHOICES | RESPONSES |   |
|----------------|-----------|---|
| Strong         | 50.00%    | 1 |
| Average        | 0.00%     | 0 |
| Weak           | 0.00%     | 0 |
| Unsatisfactory | 0.00%     | 0 |
| TOTAL          |           | 2 |