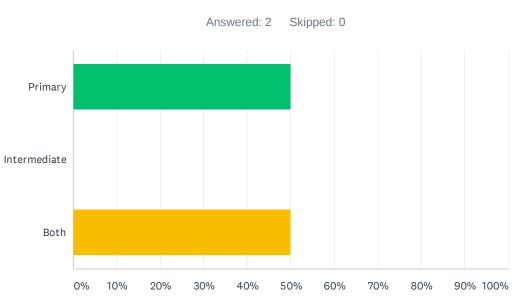

#### Q2 Instructional Grade Level or Support Services

| ANSWER CHOICES | RESPONSES |   |
|----------------|-----------|---|
| Primary        | 50.00%    | 1 |
| Intermediate   | 0.00%     | 0 |
| Both           | 50.00%    | 1 |
| TOTAL          |           | 2 |