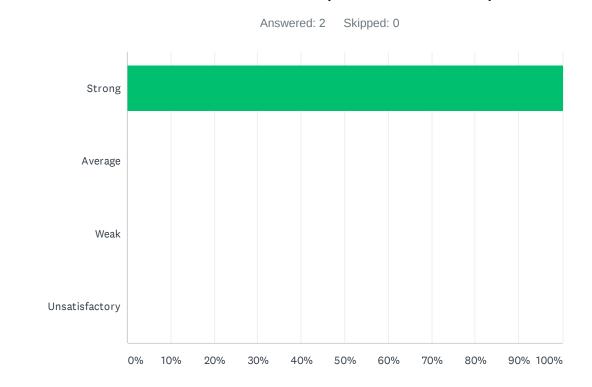

#### Q4 Site administration treats staff with respect; you feel like a valued member of a team

| ANSWER CHOICES | RESPONSES |   |
|----------------|-----------|---|
| Strong         | 100.00%   | 2 |
| Average        | 0.00%     | 0 |
| Weak           | 0.00%     | 0 |
| Unsatisfactory | 0.00%     | 0 |
| TOTAL          |           | 2 |