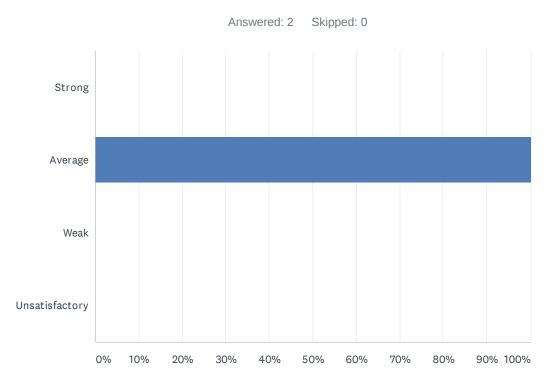

## Q22 The Special Education Department is assisting you with your questions, problems, and concerns.

| ANSWER CHOICES | RESPONSES |   |
|----------------|-----------|---|
| Strong         | 0.00%     | 0 |
| Average        | 100.00%   | 2 |
| Weak           | 0.00%     | 0 |
| Unsatisfactory | 0.00%     | 0 |
| TOTAL          |           | 2 |