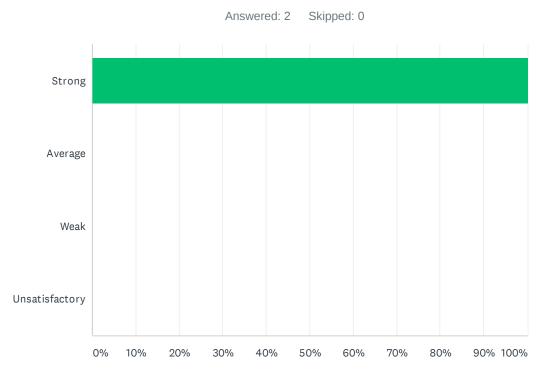

### Q30 PBIS and Behavior Intervention Specialists are creating a safer environment at my site.

| ANSWER CHOICES | RESPONSES |   |
|----------------|-----------|---|
| Strong         | 100.00%   | 2 |
| Average        | 0.00%     | 0 |
| Weak           | 0.00%     | 0 |
| Unsatisfactory | 0.00%     | 0 |
| TOTAL          |           | 2 |