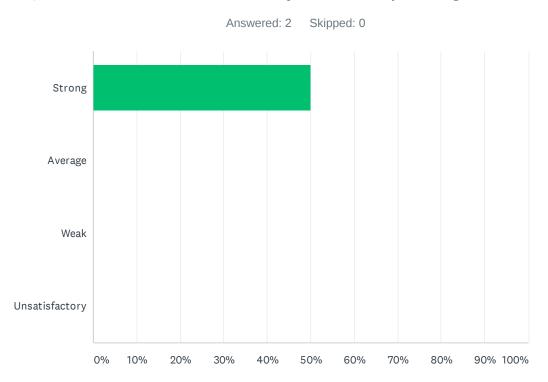

#### Q29 PBIS is used effectively and is improving behavior.

| ANSWER CHOICES | RESPONSES |   |
|----------------|-----------|---|
| Strong         | 50.00%    | 1 |
| Average        | 0.00%     | 0 |
| Weak           | 0.00%     | 0 |
| Unsatisfactory | 0.00%     | 0 |
| TOTAL          |           | 2 |