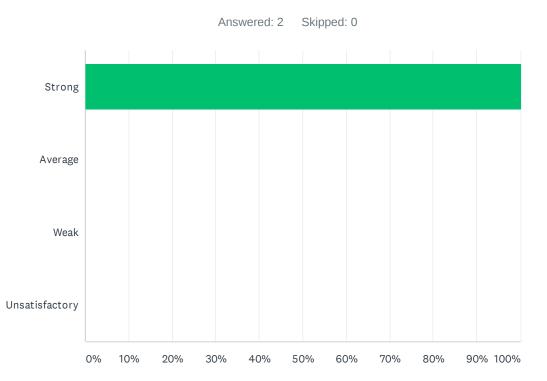

#### Q4 Site administration treats staff with respect; you feel like a valued member of a team

| ANSWER CHOICES | RESPONSES |   |
|----------------|-----------|---|
| Strong         | 100.00%   | 2 |
| Average        | 0.00%     | 0 |
| Weak           | 0.00%     | 0 |
| Unsatisfactory | 0.00%     | 0 |
| TOTAL          |           | 2 |