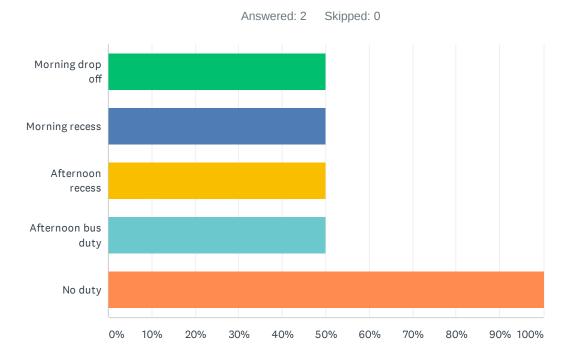

#### Q21 Staff has recess and/or bus duty.

| ANSWER CHOICES       | RESPONSES |   |
|----------------------|-----------|---|
| Morning drop off     | 50.00%    | 1 |
| Morning recess       | 50.00%    | 1 |
| Afternoon recess     | 50.00%    | 1 |
| Afternoon bus duty   | 50.00%    | 1 |
| No duty              | 100.00%   | 2 |
| Total Respondents: 2 |           |   |