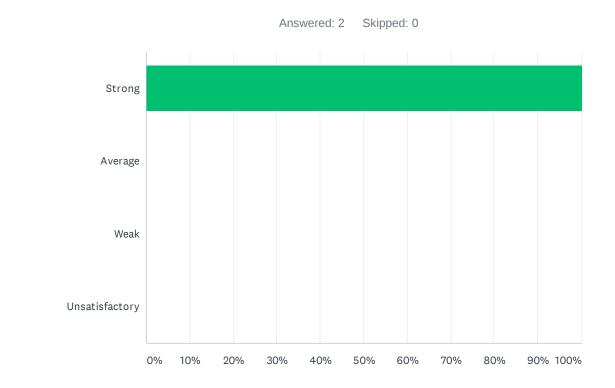

#### Q4 Site administration treats staff with respect; you feel like a valued member of a team

| ANSWER CHOICES | RESPONSES |   |
|----------------|-----------|---|
| Strong         | 100.00%   | 2 |
| Average        | 0.00%     | 0 |
| Weak           | 0.00%     | 0 |
| Unsatisfactory | 0.00%     | 0 |
| TOTAL          |           | 2 |