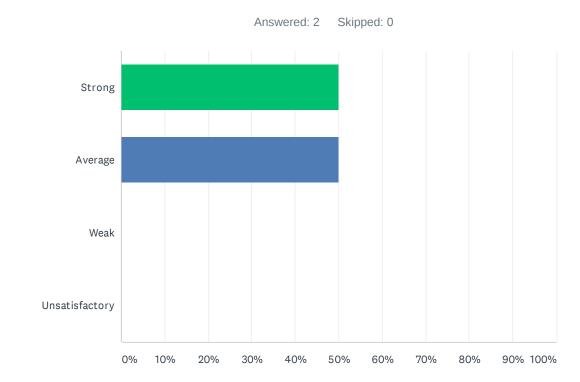

### Q23 Special Education class size is balanced within each program to ensure student safety and individualized instruction.

| ANSWER CHOICES | RESPONSES |   |
|----------------|-----------|---|
| Strong         | 50.00%    | 1 |
| Average        | 50.00%    | 1 |
| Weak           | 0.00%     | 0 |
| Unsatisfactory | 0.00%     | 0 |
| TOTAL          |           | 2 |