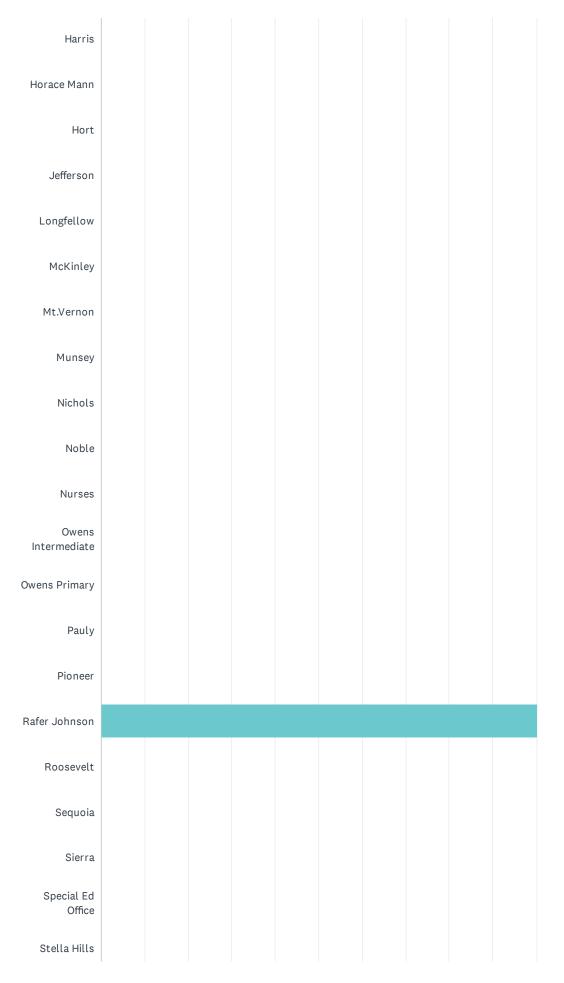

# Q1 School Site (If you work at multiple sites choose your home site OR complete a survey for each site at which you spend significant time.)

|             |   |  | Answere | ed: 2 | Skipped | : 0 |  |  |
|-------------|---|--|---------|-------|---------|-----|--|--|
| Casa Loma   |   |  |         |       |         |     |  |  |
| Cato        |   |  |         |       |         |     |  |  |
| Chavez      |   |  |         |       |         |     |  |  |
| Chipman     |   |  |         |       |         |     |  |  |
| College Hts |   |  |         |       |         |     |  |  |
| Compton     |   |  |         |       |         |     |  |  |
| Curran      |   |  |         |       |         |     |  |  |
| Downtown    |   |  |         |       |         |     |  |  |
| Ed Center   |   |  |         |       |         |     |  |  |
| Eissler     |   |  |         |       |         |     |  |  |
| Emerson     |   |  |         |       |         |     |  |  |
| Evergreen   |   |  |         |       |         |     |  |  |
| Fletcher    |   |  |         |       |         |     |  |  |
| Frank West  |   |  |         |       |         |     |  |  |
| Franklin    |   |  |         |       |         |     |  |  |
| Fremont     |   |  |         |       |         |     |  |  |
| Garza       |   |  |         |       |         |     |  |  |
| Harding     |   |  |         |       |         |     |  |  |
|             | I |  |         |       |         |     |  |  |

| Casa Loma0.00%0Cato0.00%0Chuvez0.00%0Chuyan0.00%0College Hts0.00%0Courtan0.00%0Courtan0.00%0Externa0.00%0Externa0.00%0Externa0.00%0Externa0.00%0Externa0.00%0Externa0.00%0Externa0.00%0Externa0.00%0Frankin0.00%0Frankin0.00%0Garza0.00%0Idones Mann0.00%0Idones Mann0.00%0Kitaley0.00%0Maris0.00%0Idones Mann0.00%0Kitaley0.00%0Mursen0.00%0Notes0.00%0Notes0.00%0Nursen0.00%0Nursen0.00%0Nursen0.00%0Nursen0.00%0Nursen0.00%0Nursen0.00%0Nursen0.00%0Nursen0.00%0Nursen0.00%0Nursen0.00%0Nursen0.00%0Nursen0.00%0Nursen0.00%0Nursen0.00%0Nursen0.00%0<                                                                                                                                                                                                                                                                                                                                                                                                                                                                                                                           | ANSWER CHOICES     | RESPONSES |   |
|------------------------------------------------------------------------------------------------------------------------------------------------------------------------------------------------------------------------------------------------------------------------------------------------------------------------------------------------------------------------------------------------------------------------------------------------------------------------------------------------------------------------------------------------------------------------------------------------------------------------------------------------------------------------------------------------------------------------------------------------------------------------------------------------------------------------------------------------------------------------------------------------------------------------------------------------------------------------------------------------------------------------------------------------------------------------------------|--------------------|-----------|---|
| Chavez         0.00%         0           Chipman         0.00%         0           Compton         0.00%         0           Curran         0.00%         0           Downtown         0.00%         0           Ed Center         0.00%         0           Eissler         0.00%         0           Eweson         0.00%         0           Frenson         0.00%         0           Franklin         0.00%         0           Franklin         0.00%         0           Harris         0.00%         0           Harris         0.00%         0           Horteckmann         0.00%         0           Kitely         0.00%         0           Mursey         0.00%         0           Nursey         0.00%         0           Nurses         0.00%         0           Nurses         0.00%         0                                                                                                                                                                                                                                                                 | Casa Loma          | 0.00%     | 0 |
| Chipman         0.00%         0           College His         0.00%         0           Compton         0.00%         0           Curran         0.00%         0           Ed Center         0.00%         0           Ed Saler         0.00%         0           Erreson         0.00%         0           Frender         0.00%         0           Gaza         0.00%         0           Harding         0.00%         0           Mussey         0.00%         0           Nussey         0.00%                                                       | Cato               | 0.00%     | 0 |
| College His         0.00%         0           Compton         0.00%         0           Curran         0.00%         0           Downtown         0.00%         0           Ed Center         0.00%         0           Edssler         0.00%         0           Evergreen         0.00%         0           Frank West         0.00%         0           Frank West         0.00%         0           Garza         0.00%         0           Harding         0.00%         0           Horace Mann         0.00%         0           Mussy         0.00%         0           Mussy         0.00%         0           Nonsey         0.00%         0           Mussy         0.00%         0           Nonsey         0.00%                                                       | Chavez             | 0.00%     | 0 |
| Compone         0.00%         0           Curran         0.00%         0           Downtown         0.00%         0           Ed Center         0.00%         0           Eissler         0.00%         0           Emerson         0.00%         0           Evergreen         0.00%         0           Franklin         0.00%         0           Franklin         0.00%         0           Garaa         0.00%         0           Harding         0.00%         0           Harding         0.00%         0           Hort         0.00%         0           Kinley         0.00%         0           Hort         0.00%         0           Hort         0.00%         0           Kinley         0.00%         0           Hort         0.00%         0           Kinley         0.00%         0           Mussy         0.00%         0           Noble         0.00%         0           Noble         0.00%         0           Novens Intermediate         0.00%         0                                                                                             | Chipman            | 0.00%     | 0 |
| Curran     0.00%     0       Downtown     0.00%     0       Ed Center     0.00%     0       Eissler     0.00%     0       Emerson     0.00%     0       Evergreen     0.00%     0       Frankin     0.00%     0       Frankin     0.00%     0       Frankin     0.00%     0       Frankin     0.00%     0       Harding     0.00%     0       Harding     0.00%     0       Horace Mann     0.00%     0       Icorace Mann     0.00%     0                                                                                                                               | College Hts        | 0.00%     | 0 |
| Downtown         0.00%         0           Ed Center         0.00%         0           Eissler         0.00%         0           Emerson         0.00%         0           Evergreen         0.00%         0           Frank West         0.00%         0           Frank West         0.00%         0           Frank West         0.00%         0           Gaza         0.00%         0           Harding         0.00%         0           Horde Mann         0.00%         0           Musey         0.00%         0           Nichols         0.00% <td>Compton</td> <td>0.00%</td> <td>0</td> | Compton            | 0.00%     | 0 |
| Ed Center         0.00%         0           Eissler         0.00%         0           Einsler         0.00%         0           Ewergreen         0.00%         0           Freicher         0.00%         0           Frank West         0.00%         0           Frank Im         0.00%         0           Frank Im         0.00%         0           Gaza         0.00%         0           Harding         0.00%         0           Horace Mann         0.00%         0           Longfellow         0.00%         0           Mursey         0.00%         0           Nurses         0.00%         0           Nurses         0.00%         0           Nurses         0.00%         0           Owens Intermediate         0.00%         0           Owens Primary         0.00%         0                                                                                                       | Curran             | 0.00%     | 0 |
| Eissler         0.00%         0           Eissler         0.00%         0           Ewerson         0.00%         0           Evergreen         0.00%         0           Frank West         0.00%         0           Frank West         0.00%         0           Frank III         0.00%         0           Frank III         0.00%         0           Frank III         0.00%         0           Frank IIII         0.00%         0           Garza         0.00%         0           Harris         0.00%         0           Horace Mann         0.00%         0           Longtellow         0.00%         0           Mursey         0.00%         0           Nurses         0.00%         0           Nurses         0.00%         0           Nurses         0.00%         0           Owens Intermediate         0.00%         0           Owens Intermediate         0.00%         0                                                                                                                                                                               | Downtown           | 0.00%     | 0 |
| Emerson         0.00%         0           Evergreen         0.00%         0           Fletcher         0.00%         0           Frank West         0.00%         0           Frank Image         0.00%         0           Frank Image         0.00%         0           Frank Image         0.00%         0           Frank Image         0.00%         0           Garza         0.00%         0           Harris         0.00%         0           Horace Mann         0.00%         0           Jefferson         0.00%         0           Kinley         0.00%         0           Mursey         0.00%         0           Mursey         0.00%         0           Noble         0.00%         0           Nurses         0.00%         0           Owens Intermediate         0.00%         0           Owens Intermediate         0.00%         0                                                                                                                                                                                                                       | Ed Center          | 0.00%     | 0 |
| Evergreen         0.00%         0           Fletcher         0.00%         0           Frank West         0.00%         0           Frank III         0.00%         0           Fremont         0.00%         0           Garza         0.00%         0           Harding         0.00%         0           Harris         0.00%         0           Horace Mann         0.00%         0           Longfellow         0.00%         0           Kinley         0.00%         0           Musey         0.00%         0           Nuses         0.00%         0           Nurses         0.00%         0           Nurses         0.00%         0           Owens Intermediate         0.00%         0                                                                                                                                                                                                                                                                                                                                                                              | Eissler            | 0.00%     | 0 |
| Fletcher         0.00%         0           Frank West         0.00%         0           Franklin         0.00%         0           Fremont         0.00%         0           Garza         0.00%         0           Harding         0.00%         0           Harris         0.00%         0           Horace Mann         0.00%         0           Horace Mann         0.00%         0           Longfellow         0.00%         0           Kinley         0.00%         0           McKinley         0.00%         0           Nichols         0.00%         0           Nurses         0.00%         0           Owens Intermediate         0.00%         0           Owens Intermediate         0.00%         0                                                                                                                                                                                                                                                                                                                                                            | Emerson            | 0.00%     | 0 |
| Frank West         0.00%         0           Franklin         0.00%         0           Fremont         0.00%         0           Garza         0.00%         0           Harding         0.00%         0           Harris         0.00%         0           Horace Mann         0.00%         0           Hort         0.00%         0           Jefferson         0.00%         0           Kkinley         0.00%         0           Mursey         0.00%         0           Nichols         0.00%         0           Nurses         0.00%         0           Owens Intermediate         0.00%         0           Owens Primary         0.00%         0                                                                                                                                                                                                                                                                                                                                                                                                                     | Evergreen          | 0.00%     | 0 |
| Franklin         0.00%         0           Fremont         0.00%         0           Garza         0.00%         0           Harding         0.00%         0           Harris         0.00%         0           Horace Mann         0.00%         0           Horace Mann         0.00%         0           Longfellow         0.00%         0           Mursey         0.00%         0           Mursey         0.00%         0           Noble         0.00%         0           Nurses         0.00%         0           Owens Intermediate         0.00%         0           Owens Primary         0.00%         0                                                                                                                                                                                                                                                                                                                                                                                                                                                             | Fletcher           | 0.00%     | 0 |
| Fremont         0.00%         0           Garza         0.00%         0           Harding         0.00%         0           Harris         0.00%         0           Horace Mann         0.00%         0           Hort         0.00%         0           Jefferson         0.00%         0           Longfellow         0.00%         0           McKinley         0.00%         0           Musey         0.00%         0           Nichols         0.00%         0           Nuses         0.00%         0           Nurses         0.00%         0           Ovens Intermediate         0.00%         0           Ovens Primary         0.00%         0                                                                                                                                                                                                                                                                                                                                                                                                                        | Frank West         | 0.00%     | 0 |
| Garza       0.00%       0         Harding       0.00%       0         Harris       0.00%       0         Horace Mann       0.00%       0         Hort       0.00%       0         Jefferson       0.00%       0         Longfellow       0.00%       0         McKinley       0.00%       0         MutVernon       0.00%       0         Nichols       0.00%       0         Nusey       0.00%       0         Nuble       0.00%       0         Nuses       0.00%       0         Owens Intermediate       0.00%       0         Owens Primary       0.00%       0                                                                                                                                                                                                                                                                                                                                                                                                                                                                                                               | Franklin           | 0.00%     | 0 |
| Harding         0.00%         0           Harris         0.00%         0           Horace Mann         0.00%         0           Hort         0.00%         0           Jefferson         0.00%         0           Longfellow         0.00%         0           McKinley         0.00%         0           Musey         0.00%         0           Nichols         0.00%         0           Noble         0.00%         0           Owens Intermediate         0.00%         0           Owens Primary         0.00%         0                                                                                                                                                                                                                                                                                                                                                                                                                                                                                                                                                   | Fremont            | 0.00%     | 0 |
| Harris         0.00%         0           Horace Mann         0.00%         0           Hort         0.00%         0           Jefferson         0.00%         0           Longfellow         0.00%         0           McKinley         0.00%         0           Mt.Vernon         0.00%         0           Nichols         0.00%         0           Noble         0.00%         0           Nurses         0.00%         0           Owens Intermediate         0.00%         0           Owens Primary         0.00%         0                                                                                                                                                                                                                                                                                                                                                                                                                                                                                                                                                | Garza              | 0.00%     | 0 |
| Horace Mann         0.00%         0           Hort         0.00%         0           Jefferson         0.00%         0           Longfellow         0.00%         0           McKinley         0.00%         0           Mt.Vernon         0.00%         0           Nursey         0.00%         0           Nichols         0.00%         0           Noble         0.00%         0           Owens Intermediate         0.00%         0           Owens Primary         0.00%         0                                                                                                                                                                                                                                                                                                                                                                                                                                                                                                                                                                                         | Harding            | 0.00%     | 0 |
| Hort         0.00%         0           Jefferson         0.00%         0           Longfellow         0.00%         0           McKinley         0.00%         0           Mt.Vernon         0.00%         0           Munsey         0.00%         0           Nichols         0.00%         0           Nurses         0.00%         0           Owens Intermediate         0.00%         0           Owens Primary         0.00%         0                                                                                                                                                                                                                                                                                                                                                                                                                                                                                                                                                                                                                                      | Harris             | 0.00%     | 0 |
| Jefferson         0.00%         0           Longfellow         0.00%         0           McKinley         0.00%         0           Mt.Vernon         0.00%         0           Munsey         0.00%         0           Nichols         0.00%         0           Nurses         0.00%         0           Owens Intermediate         0.00%         0           Owens Primary         0.00%         0                                                                                                                                                                                                                                                                                                                                                                                                                                                                                                                                                                                                                                                                             | Horace Mann        | 0.00%     | 0 |
| Longfellow         0.00%         0           McKinley         0.00%         0           Mt.Vernon         0.00%         0           Munsey         0.00%         0           Nichols         0.00%         0           Noble         0.00%         0           Nurses         0.00%         0           Owens Intermediate         0.00%         0           Owens Primary         0.00%         0                                                                                                                                                                                                                                                                                                                                                                                                                                                                                                                                                                                                                                                                                 | Hort               | 0.00%     | 0 |
| McKinley         0.00%         0           Mt.Vernon         0.00%         0           Munsey         0.00%         0           Nichols         0.00%         0           Noble         0.00%         0           Nurses         0.00%         0           Owens Intermediate         0.00%         0           Owens Primary         0.00%         0                                                                                                                                                                                                                                                                                                                                                                                                                                                                                                                                                                                                                                                                                                                              | Jefferson          | 0.00%     | 0 |
| Mt.Vernon         0.00%         0           Munsey         0.00%         0           Nichols         0.00%         0           Noble         0.00%         0           Nurses         0.00%         0           Owens Intermediate         0.00%         0           Owens Primary         0.00%         0                                                                                                                                                                                                                                                                                                                                                                                                                                                                                                                                                                                                                                                                                                                                                                         | Longfellow         | 0.00%     | 0 |
| Munsey         0.00%         0           Nichols         0.00%         0           Noble         0.00%         0           Nurses         0.00%         0           Owens Intermediate         0.00%         0           Owens Primary         0.00%         0                                                                                                                                                                                                                                                                                                                                                                                                                                                                                                                                                                                                                                                                                                                                                                                                                     | McKinley           | 0.00%     | 0 |
| Nichols         0.00%         0           Noble         0.00%         0           Nurses         0.00%         0           Owens Intermediate         0.00%         0           Owens Primary         0.00%         0                                                                                                                                                                                                                                                                                                                                                                                                                                                                                                                                                                                                                                                                                                                                                                                                                                                              | Mt.Vernon          | 0.00%     | 0 |
| Noble         0.00%         0           Nurses         0.00%         0           Owens Intermediate         0.00%         0           Owens Primary         0.00%         0                                                                                                                                                                                                                                                                                                                                                                                                                                                                                                                                                                                                                                                                                                                                                                                                                                                                                                        | Munsey             | 0.00%     | 0 |
| Nurses     0.00%     0       Owens Intermediate     0.00%     0       Owens Primary     0.00%     0                                                                                                                                                                                                                                                                                                                                                                                                                                                                                                                                                                                                                                                                                                                                                                                                                                                                                                                                                                                | Nichols            | 0.00%     | 0 |
| Owens Intermediate     0.00%     0       Owens Primary     0.00%     0                                                                                                                                                                                                                                                                                                                                                                                                                                                                                                                                                                                                                                                                                                                                                                                                                                                                                                                                                                                                             | Noble              | 0.00%     | 0 |
| Owens Primary     0.00%     0                                                                                                                                                                                                                                                                                                                                                                                                                                                                                                                                                                                                                                                                                                                                                                                                                                                                                                                                                                                                                                                      | Nurses             | 0.00%     | 0 |
|                                                                                                                                                                                                                                                                                                                                                                                                                                                                                                                                                                                                                                                                                                                                                                                                                                                                                                                                                                                                                                                                                    | Owens Intermediate | 0.00%     | 0 |
| Pauly 0.00% 0                                                                                                                                                                                                                                                                                                                                                                                                                                                                                                                                                                                                                                                                                                                                                                                                                                                                                                                                                                                                                                                                      | Owens Primary      | 0.00%     | 0 |
|                                                                                                                                                                                                                                                                                                                                                                                                                                                                                                                                                                                                                                                                                                                                                                                                                                                                                                                                                                                                                                                                                    | Pauly              | 0.00%     | 0 |

| Pioneer                | 0.00%   | 0 |
|------------------------|---------|---|
| Rafer Johnson          | 100.00% | 2 |
| Roosevelt              | 0.00%   | 0 |
| Sequoia                | 0.00%   | 0 |
| Sierra                 | 0.00%   | 0 |
| Special Ed Office      | 0.00%   | 0 |
| Stella Hills           | 0.00%   | 0 |
| Stiern                 | 0.00%   | 0 |
| Thorner                | 0.00%   | 0 |
| Voorhies               | 0.00%   | 0 |
| Washington             | 0.00%   | 0 |
| Wayside                | 0.00%   | 0 |
| William Penn           | 0.00%   | 0 |
| Williams               | 0.00%   | 0 |
| Other (please specify) | 50.00%  | 1 |
| Total Respondents: 2   |         |   |