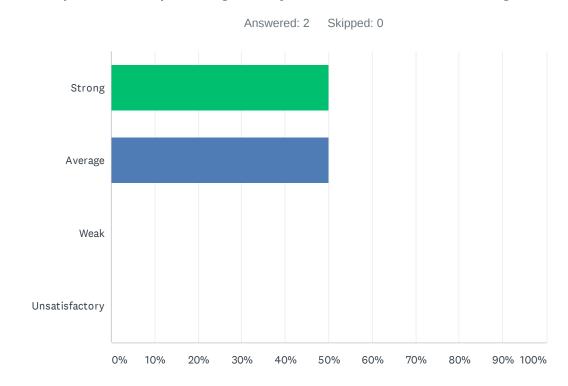

### Q23 Special Education class size is balanced within each program to ensure student safety and individualized instruction.

| ANSWER CHOICES | RESPONSES |   |
|----------------|-----------|---|
| Strong         | 50.00%    | 1 |
| Average        | 50.00%    | 1 |
| Weak           | 0.00%     | 0 |
| Unsatisfactory | 0.00%     | 0 |
| TOTAL          |           | 2 |