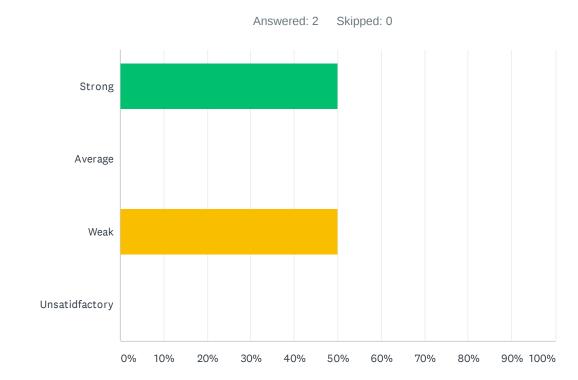

### Q25 Special education teachers have needed access to ALL instructional resources provided to the general education teachers.

| ANSWER CHOICES | RESPONSES |   |
|----------------|-----------|---|
| Strong         | 50.00%    | 1 |
| Average        | 0.00%     | 0 |
| Weak           | 50.00%    | 1 |
| Unsatidfactory | 0.00%     | 0 |
| TOTAL          |           | 2 |