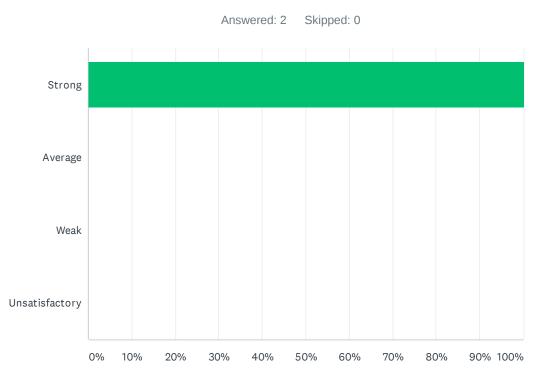

### Q30 PBIS and Behavior Intervention Specialists are creating a safer environment at my site.

| ANSWER CHOICES | RESPONSES |   |
|----------------|-----------|---|
| Strong         | 100.00%   | 2 |
| Average        | 0.00%     | 0 |
| Weak           | 0.00%     | 0 |
| Unsatisfactory | 0.00%     | 0 |
| TOTAL          |           | 2 |