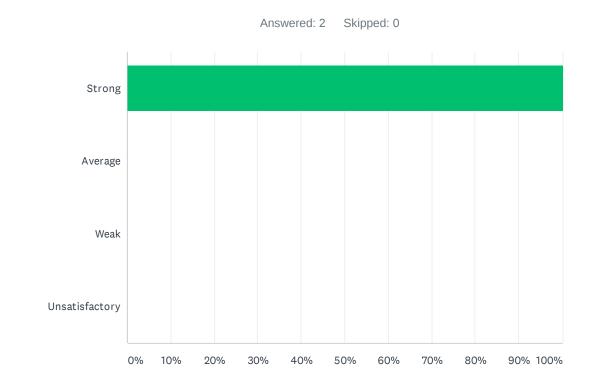

## Q3 Site administration is sensitive to the needs of students, staff, and community.

| ANSWER CHOICES | RESPONSES |   |
|----------------|-----------|---|
| Strong         | 100.00%   | 2 |
| Average        | 0.00%     | 0 |
| Weak           | 0.00%     | 0 |
| Unsatisfactory | 0.00%     | 0 |
| TOTAL          |           | 2 |