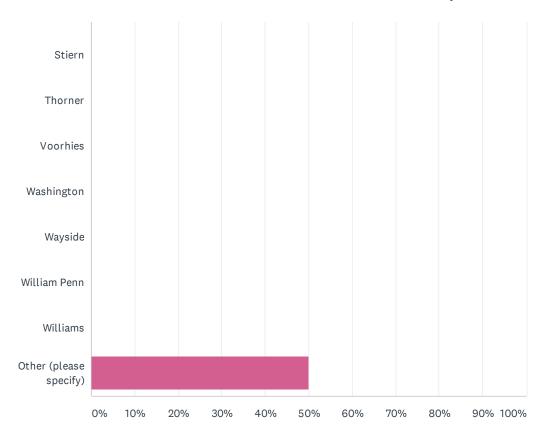

| Pioneer                | 0.00%   | 0 |
|------------------------|---------|---|
| Rafer Johnson          | 100.00% | 2 |
| Roosevelt              | 0.00%   | 0 |
| Sequoia                | 0.00%   | 0 |
| Sierra                 | 0.00%   | 0 |
| Special Ed Office      | 0.00%   | 0 |
| Stella Hills           | 0.00%   | 0 |
| Stiern                 | 0.00%   | 0 |
| Thorner                | 0.00%   | 0 |
| Voorhies               | 0.00%   | 0 |
| Washington             | 0.00%   | 0 |
| Wayside                | 0.00%   | 0 |
| William Penn           | 0.00%   | 0 |
| Williams               | 0.00%   | 0 |
| Other (please specify) | 50.00%  | 1 |
| Total Respondents: 2   |         |   |