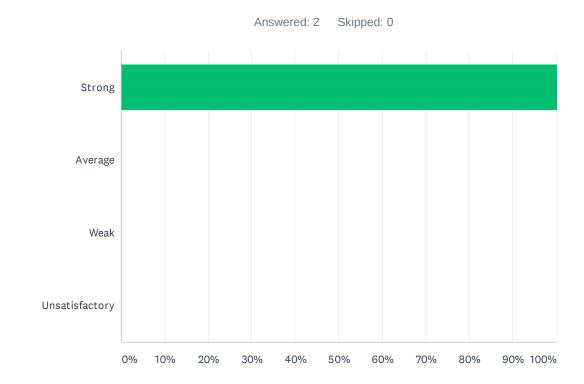

### Q5 Site administration conducts classroom visits (walk-through) in least the disruptive manner and leaves timely feedback (within 24 hours).

| ANSWER CHOICES | RESPONSES |   |
|----------------|-----------|---|
| Strong         | 100.00%   | 2 |
| Average        | 0.00%     | 0 |
| Weak           | 0.00%     | 0 |
| Unsatisfactory | 0.00%     | 0 |
| TOTAL          |           | 2 |