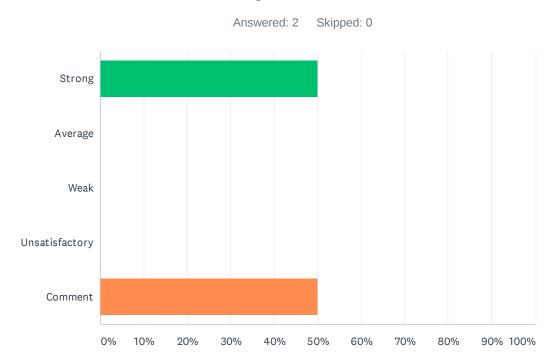

# Q12 Administration processes ODR's (Office Disciplinary Referrals) within 48 hours and supports staff when discipline moves beyond classroom managed behaviors.

| ANSWER CHOICES | RESPONSES |   |
|----------------|-----------|---|
| Strong         | 50.00%    | 1 |
| Average        | 0.00%     | 0 |
| Weak           | 0.00%     | 0 |
| Unsatisfactory | 0.00%     | 0 |
| Comment        | 50.00%    | 1 |
| TOTAL          |           | 2 |