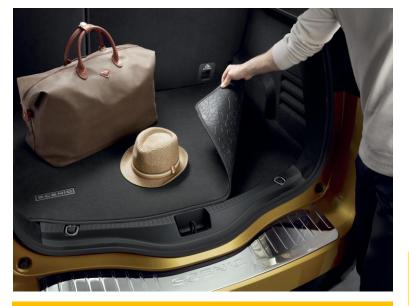

# **TRUNK**

Volume : **452 à 637L** Suitcases\* : **S : 1 / M : 1 / L : 2** 

12V outlet, Jack and USB Hands-free access and start-up High-visibility windshield