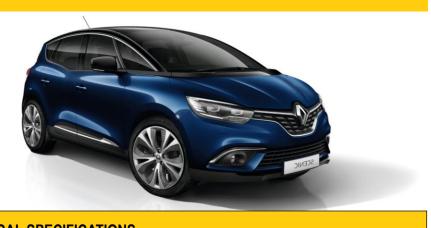

# **SCENIC**

## **BEST IN CLASS:**

Family-friendly, flexible and clever

| TECHNICAL SPECIFICATIONS |                                                          |
|--------------------------|----------------------------------------------------------|
| Dimensions (in meter)    | Length: 4.41<br>Height: 1.65<br>Width with mirrors: 2.13 |
| Fuel                     | Gasoline or diesel                                       |
| Gearbox                  | Manual or automatic                                      |
|                          |                                                          |