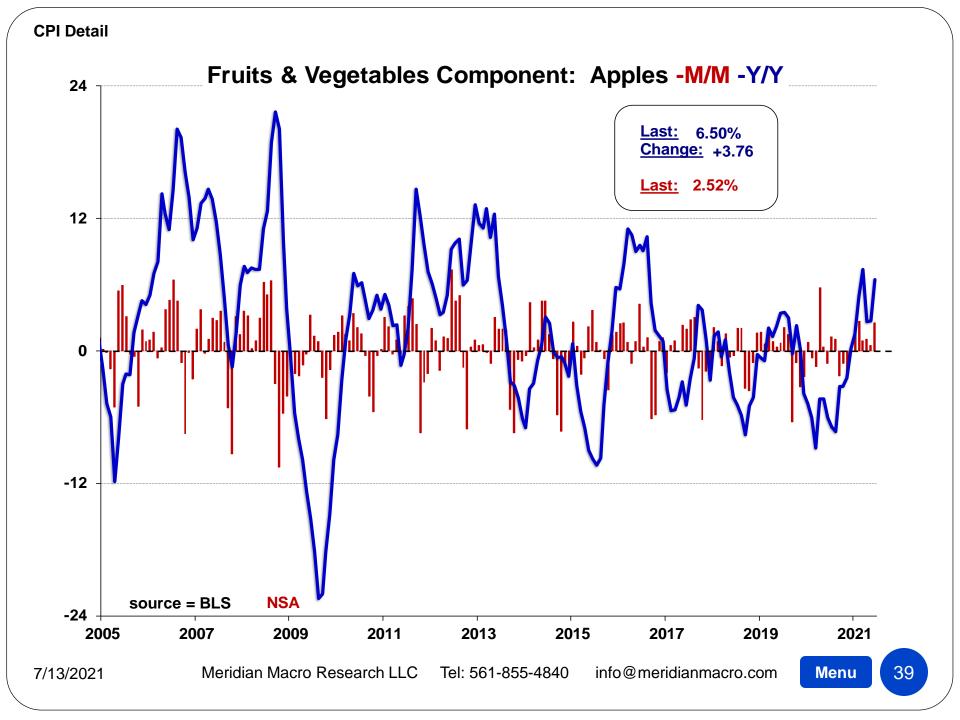

| (1982-84=100, unless otherwise noted)                   |        |        | Largest /   |        |        |        |         |         |
|---------------------------------------------------------|--------|--------|-------------|--------|--------|--------|---------|---------|
| DETAIL TABLE 3                                          | Index  |        | Smallest    |        |        |        |         |         |
| Month: June-21                                          | Level  | M/M    | M/M Since   | 3MO%   | 6MO%   | 1YR%   | 3YR%    | 5YR%    |
| Fresh milk other than whole(5)(6)                       | 159.11 | +0.93% | S-Mar. 2021 | +4.47% | +2.59% | +4.54% | +10.95% | +11.66% |
| Cheese and related products(4)                          | 240.10 | +0.10% | L-Jan. 2021 | -1.18% | -1.38% | -0.88% | +3.09%  | +5.26%  |
| Ice cream and related products                          | 232.30 | +1.64% | L-May 2020  | +1.58% | +0.39% | -1.56% | +4.83%  | +4.72%  |
| Other dairy and related products(4)(5)                  | 152.47 | -0.74% | S-Mar. 2021 | +0.05% | +0.25% | -0.83% | +4.39%  | +4.11%  |
| Fruits and vegetables                                   | 316.85 | +0.74% | L-Apr. 2021 | +1.56% | +3.09% | +3.23% | +6.33%  | +7.63%  |
| Fresh fruits and vegetables                             | 367.82 | +1.02% | L-Mar. 2021 | +1.79% | +3.86% | +3.77% | +6.12%  | +8.53%  |
| Fresh fruits                                            | 382.66 | +1.09% | L-Apr. 2021 | +2.33% | +6.34% | +7.30% | +3.49%  | +7.32%  |
| Apples                                                  | 342.34 | +1.84% | L-Feb. 2021 | +1.13% | +4.71% | +6.50% | +6.64%  | -3.03%  |
| Bananas(4)                                              | 194.98 | -0.43% | S-Feb. 2021 | +0.91% | +2.82% | -0.27% | -0.76%  | -2.17%  |
| Citrus fruits(5)                                        | 277.06 | +0.99% | L-Feb. 2021 | +2.50% | +7.78% | +9.53% | +4.90%  | +12.14% |
| Oranges, including tangerines(6)                        | 534.78 | -0.03% | L-Apr. 2021 | +1.60% | +5.45% | +7.62% | -1.80%  | +10.16% |
| Other fresh fruits(5)                                   | 129.84 | +1.96% | L-Mar. 2021 | +3.30% | +7.99% | +8.67% | +3.90%  | +12.57% |
| Fresh vegetables                                        | 350.99 | +0.94% | L-Mar. 2021 | +1.20% | +1.24% | +0.12% | +9.31%  | +9.97%  |
| Potatoes                                                | 374.31 | +1.50% | L-Mar. 2021 | -2.36% | +0.32% | -4.73% | +9.18%  | +12.24% |
| Lettuce(4)                                              | 339.03 | +0.32% | L-Nov. 2020 | -0.69% | -7.09% | +5.10% | +22.02% | +12.77% |
| Tomatoes                                                | 359.00 | +0.68% | S-Jan. 2021 | +5.03% | +7.03% | +0.29% | +11.03% | +17.02% |
| Other fresh vegetables                                  | 346.54 | +0.56% | S-Apr. 2021 | +1.50% | +0.10% | +0.49% | +6.82%  | +7.31%  |
| Processed fruits and vegetables(5)                      | 165.00 | -0.31% | S-Feb. 2021 | +0.70% | +0.33% | +1.25% | +7.12%  | +4.47%  |
| Canned fruits and vegetables(5)                         | 173.72 | +0.06% | S-Feb. 2021 | +0.99% | +0.74% | +2.12% | +9.62%  | +7.41%  |
| Canned fruits(5)(6)                                     | 165.94 | +0.92% | L-Mar. 2021 | +0.08% | -0.36% | +2.39% | +7.32%  | +5.39%  |
| Canned vegetables(5)(6)                                 | 184.96 | -0.68% | S-Feb. 2021 | +1.46% | +0.53% | +2.21% | +10.93% | +9.34%  |
| Frozen fruits and vegetables(5)                         | 151.42 | -1.20% | S-Feb. 2021 | +0.09% | -0.80% | +0.53% | +5.28%  | +1.72%  |
| Frozen vegetables(6)                                    | 205.32 | -0.99% | S-Feb. 2021 | +0.05% | -1.79% | -0.71% | +4.96%  | +1.48%  |
| Other processed fruits and vegetables including dried(5 | 160.39 | -0.53% | L-Apr. 2021 | -0.54% | -0.04% | -0.10% | +2.03%  | -0.65%  |
| Dried beans, peas, and lentils(4)(5)(6)                 | 195.84 | -0.47% | -           | +0.27% | +2.49% | +0.50% | +2.03%  | -3.81%  |
| Nonalcoholic beverages and beverage materials           | 179.66 | +0.93% | L-Dec. 2020 | +0.72% | +0.45% | +0.19% | +7.36%  | +7.60%  |
| Juices and nonalcoholic drinks(5)                       | 141.52 | +0.92% | L-Apr. 2020 | +0.49% | +0.27% | -0.19% | +9.28%  | +10.27% |
| Carbonated drinks                                       | 181.95 | +1.77% | L-Apr. 2020 | -0.04% | -0.16% | -0.37% | +11.40% | +12.80% |