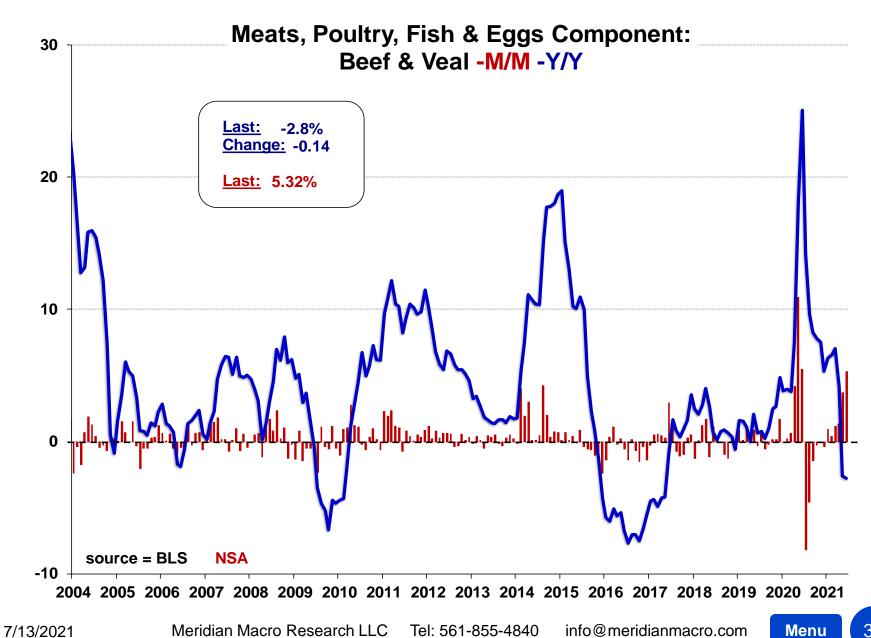

| Other: Personal Care y/y - |  |
|----------------------------|--|
|----------------------------|--|

Menu 1 3

| (1982-84=100, unless otherwise noted)                    |        |        | Largest /   |         |         |        |         |         |
|----------------------------------------------------------|--------|--------|-------------|---------|---------|--------|---------|---------|
| DETAIL TABLE 1                                           | Index  |        | Smallest    |         |         |        |         |         |
| Month: June-21                                           | Level  | M/M    | M/M Since   | 3MO%    | 6MO%    | 1YR%   | 3YR%    | 5YR%    |
| All items                                                | 270.98 | +0.90% | L-Jun. 2008 | +2.34%  | +3.60%  | +5.32% | +8.02%  | +12.95% |
| Food                                                     | 275.99 | +0.78% | L-Apr. 2020 | +1.61%  | +1.97%  | +2.39% | +8.84%  | +11.38% |
| Food at home                                             | 257.05 | +0.83% | L-May 2020  | +1.63%  | +1.87%  | +0.94% | +7.22%  | +7.58%  |
| Cereals and bakery products                              | 285.54 | -0.31% | S-Jan. 2021 | +0.54%  | +0.18%  | +0.23% | +4.51%  | +4.61%  |
| Cereals and cereal products                              | 233.16 | +0.04% | S-Apr. 2021 | +0.55%  | -0.52%  | -0.86% | +2.79%  | +1.14%  |
| Flour and prepared flour mixes                           | 239.59 | +0.84% | S-Apr. 2021 | +0.22%  | -1.17%  | -0.78% | +0.34%  | +0.54%  |
| Breakfast cereal(4)                                      | 229.79 | +0.69% | S-Apr. 2021 | +1.78%  | +0.84%  | -0.30% | +4.23%  | +0.89%  |
| Rice, pasta, cornmeal                                    | 242.20 | -0.66% | S-Jan. 2021 | -0.57%  | -1.74%  | -1.53% | +1.70%  | +0.75%  |
| Rice(4)(5)(6)                                            | 164.15 | -0.59% | S-Oct. 2020 | -0.85%  | -1.94%  | -1.35% | +1.03%  | -0.27%  |
| Bakery products(4)                                       | 316.77 | -0.13% | S-Jan. 2021 | +0.55%  | +1.14%  | +0.73% | +5.56%  | +6.76%  |
| Bread(4)(5)                                              | 192.88 | -0.35% | S-Jan. 2021 | +0.68%  | -0.11%  | +1.65% | +7.44%  | +8.03%  |
| White bread(4)(6)                                        | 350.55 | -0.09% | S-Apr. 2021 | +0.46%  | -0.03%  | +1.50% | +8.18%  | +8.43%  |
| Bread other than white(4)(6)                             | 374.35 | -0.89% | S-May 2020  | +0.79%  | -0.48%  | +1.68% | +7.42%  | +8.29%  |
| Fresh biscuits, rolls, muffins(5)                        | 189.16 | +0.20% | S-Mar. 2021 | +1.48%  | +2.38%  | +1.70% | +5.38%  | +6.90%  |
| Cakes, cupcakes, and cookies(4)                          | 300.88 | +0.36% | L-Mar. 2021 | -0.42%  | +1.49%  | +0.65% | +3.65%  | +7.28%  |
| Cookies(4)(6)                                            | 277.51 | -0.62% | L-Apr. 2021 | -2.50%  | -0.92%  | -0.55% | +1.19%  | +3.04%  |
| Fresh cakes and cupcakes(4)(6)                           | 325.60 | +2.00% | L-Jan. 2021 | +2.82%  | +4.90%  | +0.03% | +5.25%  | +10.63% |
| Other bakery products                                    | 277.34 | -0.76% | S-Jan. 2021 | +0.62%  | -0.22%  | -0.49% | +4.80%  | +4.25%  |
| Fresh sweetrolls, coffeecakes, doughnuts(4)(6)           | 320.51 | -1.88% | S-Sep. 2020 | -0.25%  | -2.25%  | -2.63% | +9.16%  | +8.70%  |
| Crackers, bread, and cracker products(6)                 | 320.78 | -1.20% | S-Mar. 2021 | +2.07%  | +1.86%  | +0.98% | +6.61%  | +3.95%  |
| Frozen and refrigerated bakery products, pies, tarts, tu | 271.26 | +0.63% | L-Feb. 2021 | +0.59%  | +0.46%  | -1.08% | +0.12%  | +1.45%  |
| Meats, poultry, fish, and eggs                           | 280.76 | +2.48% | L-May 2020  | +4.40%  | +5.39%  | +0.68% | +12.90% | +13.15% |
| Meats, poultry, and fish                                 | 285.24 | +2.45% | L-May 2020  | +4.49%  | +5.22%  | +0.67% | +13.93% | +13.92% |
| Meats                                                    | 292.40 | +3.11% | L-Jun. 2020 | +5.18%  | +6.06%  | -0.45% | +16.30% | +15.03% |
| Beef and veal                                            | 363.68 | +4.47% | L-Jun. 2020 | +6.68%  | +7.89%  | -2.76% | +19.90% | +19.56% |
| Uncooked ground beef(4)                                  | 308.32 | +3.43% | L-Jun. 2020 | +4.22%  | +6.13%  | -8.35% | +14.89% | +15.17% |
| Uncooked beef roasts(4)(5)                               | 299.83 | +4.95% | S-Apr. 2021 | +11.58% | +16.74% | -2.42% | +27.34% | +29.50% |
| Uncooked beef steaks(5)                                  | 253.50 | +6.03% | L-May 2020  | +12.01% | +13.26% | +1.06% | +25.32% | +20.90% |