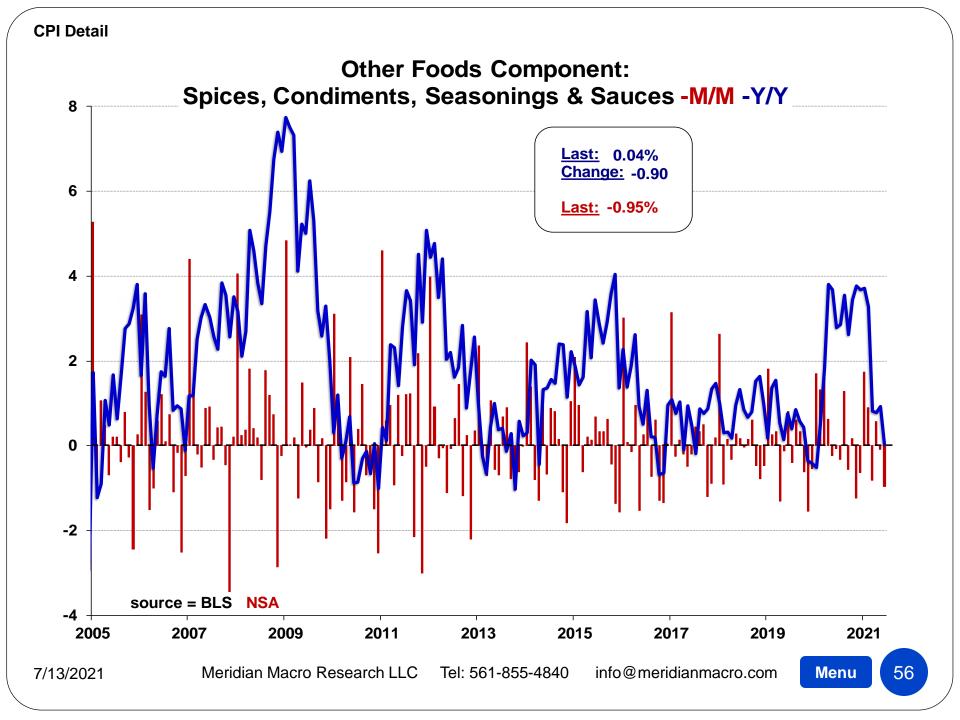

855-4840 info@meridianmacro.com

| 1982-84=100, unless otherwise noted)           |        |        | Largest /   |        |        |        |        |        |
|------------------------------------------------|--------|--------|-------------|--------|--------|--------|--------|--------|
| DETAIL TABLE 4                                 | Index  |        | Smallest    |        |        |        |        |        |
| Month: June-21                                 | Level  | M/M    | M/M Since   | 3MO%   | 6MO%   | 1YR%   | 3YR%   | 5YR%   |
| Frozen noncarbonated juices and drinks(4)(5)   | 180.28 | -0.10% | S-Mar. 2021 | +1.94% | +0.57% | +0.47% | -0.13% | +2.06% |
| Nonfrozen noncarbonated juices and drinks(5)   | 126.92 | +0.52% | L-Apr. 2021 | +0.85% | +0.52% | -0.06% | +8.10% | +8.69% |
| Beverage materials including coffee and tea(5) | 120.07 | +1.04% | L-Dec. 2020 | +1.41% | +1.12% | +1.13% | +2.87% | +1.619 |
| Coffee                                         | 196.45 | -0.03% | S-Mar. 2021 | +0.87% | +0.63% | +0.45% | +0.64% | -2.119 |
| Roasted coffee(6)                              | 205.49 | -0.51% | S-Nov. 2020 | +0.60% | +0.71% | +0.99% | +1.42% | -2.129 |
| Instant coffee(4)(6)                           | 189.39 | +2.45% | L-Dec. 2020 | +1.54% | +1.18% | -1.27% | +1.48% | -4.44% |
| Other beverage materials including tea(4)(5)   | 135.96 | +1.84% | L-Oct. 2017 | +1.40% | +1.43% | +2.36% | +7.21% | +7.739 |
| Other food at home                             | 219.69 | +0.18% | L-Dec. 2020 | +0.32% | +0.13% | +0.42% | +4.73% | +4.61  |
| Sugar and sweets(4)                            | 232.92 | -0.15% | S-Apr. 2021 | +0.19% | +0.95% | +2.63% | +7.85% | +8.07  |
| Sugar and sugar substitutes                    | 206.64 | -0.08% | L-Apr. 2021 | -0.53% | -1.88% | +2.89% | +9.93% | +9.16  |
| Candy and chewing gum(4)(5)                    | 158.70 | +0.05% | S-Apr. 2021 | +0.32% | +0.66% | +3.39% | +9.35% | +9.38  |
| Other sweets(5)                                | 157.13 | -1.28% | S-Jan. 2021 | -0.03% | -0.81% | -0.04% | +1.69% | +3.36  |
| Fats and oils                                  | 236.91 | +0.22% | S-Mar. 2021 | +2.23% | +2.71% | +2.73% | +4.17% | +4.70  |
| Butter and margarine(5)                        | 210.50 | -0.50% | S-Jan. 2021 | +0.82% | +1.27% | +1.92% | +2.30% | +4.30  |
| Butter(6)                                      | 251.44 | -0.24% | S-Mar. 2021 | +1.78% | +2.23% | +1.33% | +1.93% | +5.95  |
| Margarine(6)                                   | 313.53 | -0.75% | S-Mar. 2021 | +1.91% | +1.04% | +4.16% | +6.35% | +6.06  |
| Salad dressing(5)                              | 135.89 | +0.77% | S-Mar. 2021 | +3.68% | +2.61% | +2.56% | +7.33% | +4.61  |
| Other fats and oils including peanut butter(5) | 164.68 | +0.54% | L-Apr. 2021 | +2.00% | +2.98% | +3.32% | +3.65% | +4.99  |
| Peanut butter(4)(5)(6)                         | 167.36 | +0.29% | n/a         | n/a    | n/a    | n/a    | n/a    | n/a    |
| Other foods                                    | 233.56 | +0.23% | L-Dec. 2020 | +0.06% | -0.39% | -0.31% | +4.23% | +3.94  |
| Soups                                          | 251.79 | +0.01% | L-Mar. 2021 | -1.28% | -3.50% | +0.39% | +3.98% | +3.27  |
| Frozen and freeze dried prepared foods         | 172.72 | +0.54% | L-Aug. 2020 | +0.02% | -0.92% | +0.23% | +3.01% | +1.04  |
| Snacks(4)                                      | 260.32 | +1.07% | L-Feb. 2021 | -0.39% | +0.09% | -1.92% | +3.08% | +2.94  |
| Spices, seasonings, condiments, sauces         | 250.29 | -1.13% | S-Mar. 2021 | +0.31% | -0.56% | +0.04% | +3.41% | +5.24  |
| Salt and other seasonings and spices(5)(6)     | 159.35 | -1.17% | S-Jan. 2021 | -0.26% | -2.19% | +1.46% | +3.30% | +4.67  |
| Olives, pickles, relishes(4)(5)(6)             | 147.93 | +0.28% | L-Feb. 2021 | -2.10% | -1.02% | +1.29% | +4.98% | +5.96  |
| Sauces and gravies(5)(6)                       | 143.96 | -1.13% | S-Mar. 2021 | +0.40% | -0.23% | -1.02% | +2.18% | +6.75  |
| Other condiments(6)                            | 278.21 | -2.48% | S-Sep. 2014 | -0.93% | -1.22% | -0.41% | +0.01% | -0.99  |