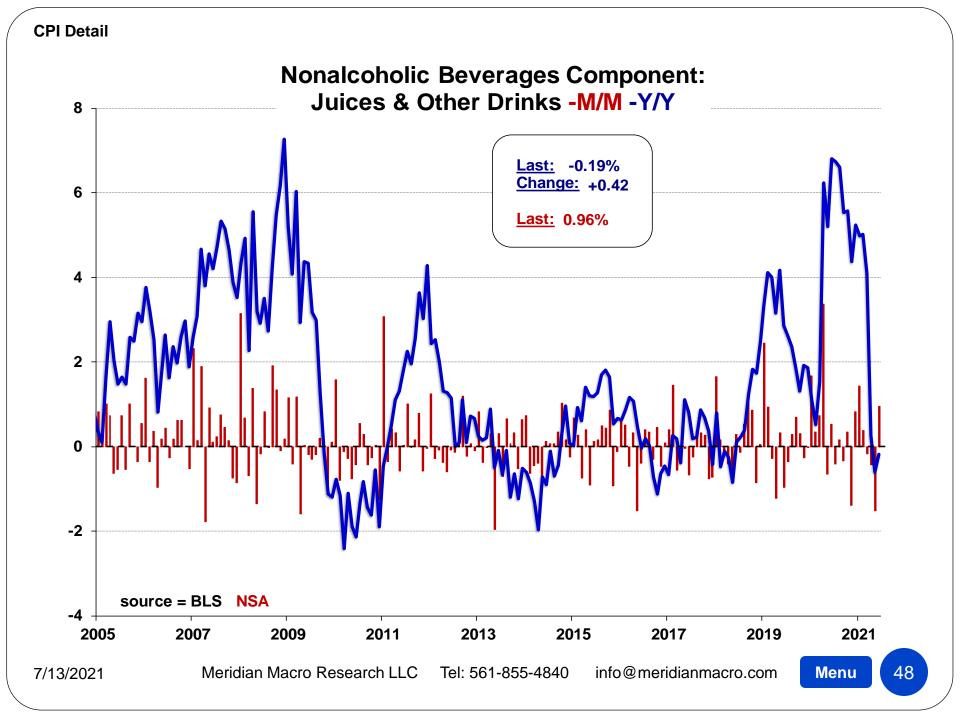

| (1982-84=100, unless otherwise noted)                   |        |        | Largest /   |        |        |        |         |         |
|---------------------------------------------------------|--------|--------|-------------|--------|--------|--------|---------|---------|
| DETAIL TABLE 3                                          | Index  |        | Smallest    |        |        |        |         |         |
| Month: June-21                                          | Level  | M/M    | M/M Since   | 3MO%   | 6MO%   | 1YR%   | 3YR%    | 5YR%    |
| Fresh milk other than whole(5)(6)                       | 159.11 | +0.93% | S-Mar. 2021 | +4.47% | +2.59% | +4.54% | +10.95% | +11.66% |
| Cheese and related products(4)                          | 240.10 | +0.10% | L-Jan. 2021 | -1.18% | -1.38% | -0.88% | +3.09%  | +5.26%  |
| Ice cream and related products                          | 232.30 | +1.64% | L-May 2020  | +1.58% | +0.39% | -1.56% | +4.83%  | +4.72%  |
| Other dairy and related products(4)(5)                  | 152.47 | -0.74% | S-Mar. 2021 | +0.05% | +0.25% | -0.83% | +4.39%  | +4.11%  |
| Fruits and vegetables                                   | 316.85 | +0.74% | L-Apr. 2021 | +1.56% | +3.09% | +3.23% | +6.33%  | +7.63%  |
| Fresh fruits and vegetables                             | 367.82 | +1.02% | L-Mar. 2021 | +1.79% | +3.86% | +3.77% | +6.12%  | +8.53%  |
| Fresh fruits                                            | 382.66 | +1.09% | L-Apr. 2021 | +2.33% | +6.34% | +7.30% | +3.49%  | +7.32%  |
| Apples                                                  | 342.34 | +1.84% | L-Feb. 2021 | +1.13% | +4.71% | +6.50% | +6.64%  | -3.03%  |
| Bananas(4)                                              | 194.98 | -0.43% | S-Feb. 2021 | +0.91% | +2.82% | -0.27% | -0.76%  | -2.17%  |
| Citrus fruits(5)                                        | 277.06 | +0.99% | L-Feb. 2021 | +2.50% | +7.78% | +9.53% | +4.90%  | +12.14% |
| Oranges, including tangerines(6)                        | 534.78 | -0.03% | L-Apr. 2021 | +1.60% | +5.45% | +7.62% | -1.80%  | +10.16% |
| Other fresh fruits(5)                                   | 129.84 | +1.96% | L-Mar. 2021 | +3.30% | +7.99% | +8.67% | +3.90%  | +12.57% |
| Fresh vegetables                                        | 350.99 | +0.94% | L-Mar. 2021 | +1.20% | +1.24% | +0.12% | +9.31%  | +9.97%  |
| Potatoes                                                | 374.31 | +1.50% | L-Mar. 2021 | -2.36% | +0.32% | -4.73% | +9.18%  | +12.24% |
| Lettuce(4)                                              | 339.03 | +0.32% | L-Nov. 2020 | -0.69% | -7.09% | +5.10% | +22.02% | +12.77% |
| Tomatoes                                                | 359.00 | +0.68% | S-Jan. 2021 | +5.03% | +7.03% | +0.29% | +11.03% | +17.02% |
| Other fresh vegetables                                  | 346.54 | +0.56% | S-Apr. 2021 | +1.50% | +0.10% | +0.49% | +6.82%  | +7.31%  |
| Processed fruits and vegetables(5)                      | 165.00 | -0.31% | S-Feb. 2021 | +0.70% | +0.33% | +1.25% | +7.12%  | +4.47%  |
| Canned fruits and vegetables(5)                         | 173.72 | +0.06% | S-Feb. 2021 | +0.99% | +0.74% | +2.12% | +9.62%  | +7.41%  |
| Canned fruits(5)(6)                                     | 165.94 | +0.92% | L-Mar. 2021 | +0.08% | -0.36% | +2.39% | +7.32%  | +5.39%  |
| Canned vegetables(5)(6)                                 | 184.96 | -0.68% | S-Feb. 2021 | +1.46% | +0.53% | +2.21% | +10.93% | +9.34%  |
| Frozen fruits and vegetables(5)                         | 151.42 | -1.20% | S-Feb. 2021 | +0.09% | -0.80% | +0.53% | +5.28%  | +1.72%  |
| Frozen vegetables(6)                                    | 205.32 | -0.99% | S-Feb. 2021 | +0.05% | -1.79% | -0.71% | +4.96%  | +1.48%  |
| Other processed fruits and vegetables including dried(5 | 160.39 | -0.53% | L-Apr. 2021 | -0.54% | -0.04% | -0.10% | +2.03%  | -0.65%  |
| Dried beans, peas, and lentils(4)(5)(6)                 | 195.84 | -0.47% | -           | +0.27% | +2.49% | +0.50% | +2.03%  | -3.81%  |
| Nonalcoholic beverages and beverage materials           | 179.66 | +0.93% | L-Dec. 2020 | +0.72% | +0.45% | +0.19% | +7.36%  | +7.60%  |
| Juices and nonalcoholic drinks(5)                       | 141.52 | +0.92% | L-Apr. 2020 | +0.49% | +0.27% | -0.19% | +9.28%  | +10.27% |
| Carbonated drinks                                       | 181.95 | +1.77% | L-Apr. 2020 | -0.04% | -0.16% | -0.37% | +11.40% | +12.80% |