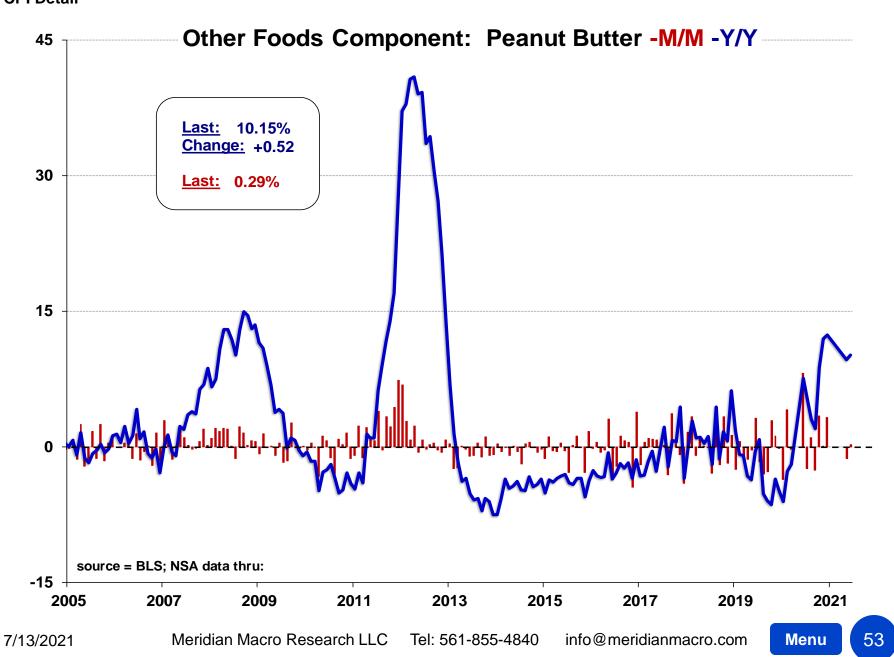

855-4840 info@meridianmacro.com

| 1982-84=100, unless otherwise noted)           |        |        | Largest /   |        |        |        |        |        |
|------------------------------------------------|--------|--------|-------------|--------|--------|--------|--------|--------|
| DETAIL TABLE 4                                 | Index  |        | Smallest    |        |        |        |        |        |
| Month: June-21                                 | Level  | M/M    | M/M Since   | 3MO%   | 6MO%   | 1YR%   | 3YR%   | 5YR%   |
| Frozen noncarbonated juices and drinks(4)(5)   | 180.28 | -0.10% | S-Mar. 2021 | +1.94% | +0.57% | +0.47% | -0.13% | +2.06% |
| Nonfrozen noncarbonated juices and drinks(5)   | 126.92 | +0.52% | L-Apr. 2021 | +0.85% | +0.52% | -0.06% | +8.10% | +8.69% |
| Beverage materials including coffee and tea(5) | 120.07 | +1.04% | L-Dec. 2020 | +1.41% | +1.12% | +1.13% | +2.87% | +1.619 |
| Coffee                                         | 196.45 | -0.03% | S-Mar. 2021 | +0.87% | +0.63% | +0.45% | +0.64% | -2.119 |
| Roasted coffee(6)                              | 205.49 | -0.51% | S-Nov. 2020 | +0.60% | +0.71% | +0.99% | +1.42% | -2.129 |
| Instant coffee(4)(6)                           | 189.39 | +2.45% | L-Dec. 2020 | +1.54% | +1.18% | -1.27% | +1.48% | -4.44% |
| Other beverage materials including tea(4)(5)   | 135.96 | +1.84% | L-Oct. 2017 | +1.40% | +1.43% | +2.36% | +7.21% | +7.739 |
| Other food at home                             | 219.69 | +0.18% | L-Dec. 2020 | +0.32% | +0.13% | +0.42% | +4.73% | +4.61  |
| Sugar and sweets(4)                            | 232.92 | -0.15% | S-Apr. 2021 | +0.19% | +0.95% | +2.63% | +7.85% | +8.07  |
| Sugar and sugar substitutes                    | 206.64 | -0.08% | L-Apr. 2021 | -0.53% | -1.88% | +2.89% | +9.93% | +9.16  |
| Candy and chewing gum(4)(5)                    | 158.70 | +0.05% | S-Apr. 2021 | +0.32% | +0.66% | +3.39% | +9.35% | +9.38  |
| Other sweets(5)                                | 157.13 | -1.28% | S-Jan. 2021 | -0.03% | -0.81% | -0.04% | +1.69% | +3.36  |
| Fats and oils                                  | 236.91 | +0.22% | S-Mar. 2021 | +2.23% | +2.71% | +2.73% | +4.17% | +4.70  |
| Butter and margarine(5)                        | 210.50 | -0.50% | S-Jan. 2021 | +0.82% | +1.27% | +1.92% | +2.30% | +4.30  |
| Butter(6)                                      | 251.44 | -0.24% | S-Mar. 2021 | +1.78% | +2.23% | +1.33% | +1.93% | +5.95  |
| Margarine(6)                                   | 313.53 | -0.75% | S-Mar. 2021 | +1.91% | +1.04% | +4.16% | +6.35% | +6.06  |
| Salad dressing(5)                              | 135.89 | +0.77% | S-Mar. 2021 | +3.68% | +2.61% | +2.56% | +7.33% | +4.61  |
| Other fats and oils including peanut butter(5) | 164.68 | +0.54% | L-Apr. 2021 | +2.00% | +2.98% | +3.32% | +3.65% | +4.99  |
| Peanut butter(4)(5)(6)                         | 167.36 | +0.29% | n/a         | n/a    | n/a    | n/a    | n/a    | n/a    |
| Other foods                                    | 233.56 | +0.23% | L-Dec. 2020 | +0.06% | -0.39% | -0.31% | +4.23% | +3.94  |
| Soups                                          | 251.79 | +0.01% | L-Mar. 2021 | -1.28% | -3.50% | +0.39% | +3.98% | +3.27  |
| Frozen and freeze dried prepared foods         | 172.72 | +0.54% | L-Aug. 2020 | +0.02% | -0.92% | +0.23% | +3.01% | +1.04  |
| Snacks(4)                                      | 260.32 | +1.07% | L-Feb. 2021 | -0.39% | +0.09% | -1.92% | +3.08% | +2.94  |
| Spices, seasonings, condiments, sauces         | 250.29 | -1.13% | S-Mar. 2021 | +0.31% | -0.56% | +0.04% | +3.41% | +5.24  |
| Salt and other seasonings and spices(5)(6)     | 159.35 | -1.17% | S-Jan. 2021 | -0.26% | -2.19% | +1.46% | +3.30% | +4.67  |
| Olives, pickles, relishes(4)(5)(6)             | 147.93 | +0.28% | L-Feb. 2021 | -2.10% | -1.02% | +1.29% | +4.98% | +5.96  |
| Sauces and gravies(5)(6)                       | 143.96 | -1.13% | S-Mar. 2021 | +0.40% | -0.23% | -1.02% | +2.18% | +6.75  |
| Other condiments(6)                            | 278.21 | -2.48% | S-Sep. 2014 | -0.93% | -1.22% | -0.41% | +0.01% | -0.99  |