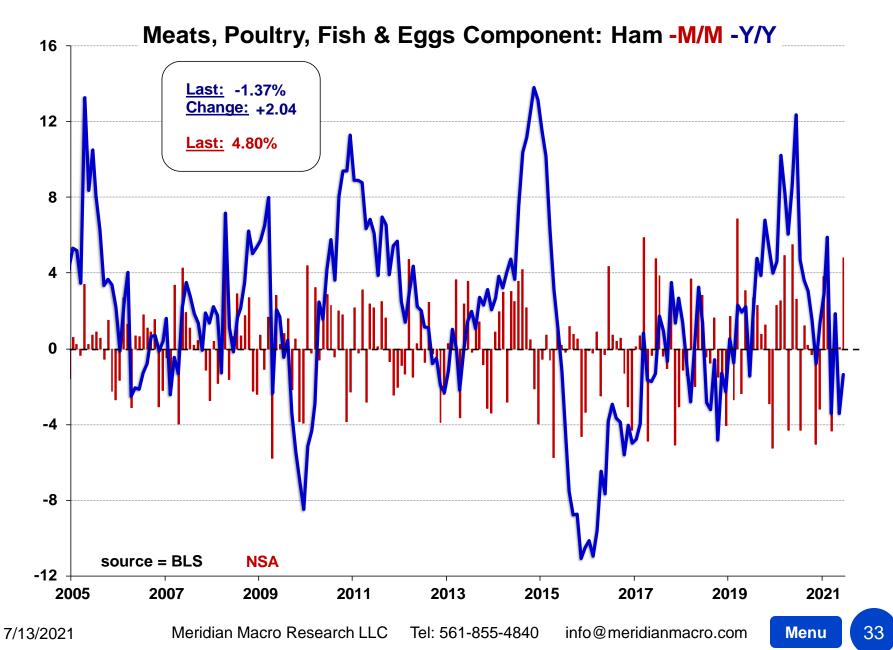

355-4840 info@meridianmacro.com

| 982-84=100, unless otherwise noted)               |        |        | Largest /   |         |         |        |         |         |
|---------------------------------------------------|--------|--------|-------------|---------|---------|--------|---------|---------|
| ETAIL TABLE 2                                     | Index  |        | Smallest    |         |         |        |         |         |
| Ionth: June-21                                    | Level  | M/M    | M/M Since   | 3MO%    | 6MO%    | 1YR%   | 3YR%    | 5YR%    |
| Uncooked other beef and veal(4)(5)                | 307.15 | +6.42% | L-May 2020  | +12.20% | +12.04% | +3.07% | +25.53% | +32.77% |
| Pork                                              | 244.96 | +3.15% | L-Jun. 2020 | +6.27%  | +7.29%  | +3.16% | +17.20% | +14.95% |
| Bacon, breakfast sausage, and related products(5) | 181.19 | +2.01% | L-Apr. 2021 | +5.88%  | +5.26%  | +6.10% | +15.82% | +16.39% |
| Bacon and related products(6)                     | 347.03 | +1.97% | L-Apr. 2021 | +7.36%  | +7.57%  | +8.36% | +19.33% | +22.09% |
| Breakfast sausage and related products(5)(6)      | 158.89 | +1.37% | L-Mar. 2021 | +3.38%  | +2.33%  | +2.97% | +11.09% | +10.03% |
| Ham                                               | 221.79 | +3.11% | L-Apr. 2021 | +4.59%  | +4.73%  | -1.37% | +8.39%  | +7.78%  |
| Ham, excluding canned(6)                          | 247.28 | +2.98% | L-Apr. 2021 | +4.28%  | +4.60%  | -1.20% | +7.67%  | +7.28%  |
| Pork chops(4)                                     | 224.77 | +5.00% | L-May 2020  | +7.83%  | +7.89%  | -2.88% | +19.13% | +16.86% |
| Other pork including roasts, steaks, and ribs(5)  | 155.02 | +4.97% | L-Apr. 2020 | +8.89%  | +12.86% | +6.47% | +26.04% | +19.32% |
| Other meats                                       | 238.32 | +0.15% | L-Apr. 2021 | +0.48%  | +0.50%  | -0.46% | +7.82%  | +6.14%  |
| Frankfurters(6)                                   | 252.43 | -0.58% | L-Apr. 2021 | +0.17%  | +0.35%  | -3.83% | +10.73% | +16.149 |
| Lunchmeats(4)(5)(6)                               | 151.39 | -0.37% | L-Apr. 2021 | +0.08%  | -0.90%  | -0.59% | +6.02%  | +2.30%  |
| Lamb & organ meats                                | 0.00   | n/a    | n/a         | n/a     | n/a     | n/a    | n/a     | n/a     |
| Lamb and mutton                                   | 0.00   | n/a    | n/a         | n/a     | n/a     | n/a    | n/a     | n/a     |
| Poultry(4)                                        | 255.92 | +0.94% | S-Mar. 2021 | +3.96%  | +4.66%  | +1.25% | +9.68%  | +11.07% |
| Chicken(4)(5)                                     | 164.00 | +0.63% | S-Feb. 2021 | +3.36%  | +3.66%  | +0.29% | +8.73%  | +11.49% |
| Fresh whole chicken(4)(6)                         | 270.10 | +0.51% | S-Apr. 2021 | +2.57%  | +4.21%  | -0.76% | +7.97%  | +11.80% |
| Fresh and frozen chicken parts(4)(6)              | 244.61 | +0.75% | S-Feb. 2021 | +3.71%  | +3.41%  | +0.84% | +8.84%  | +11.24% |
| Other uncooked poultry including turkey(5)        | 167.76 | +1.92% | L-Apr. 2021 | +5.38%  | +5.82%  | +5.58% | +13.68% | +7.16%  |
| Fish and seafood                                  | 322.88 | +1.80% | S-Apr. 2021 | +2.57%  | +2.76%  | +4.47% | +10.47% | +13.449 |
| Fresh fish and seafood(5)                         | 205.29 | +1.93% | S-Apr. 2021 | +3.11%  | +4.33%  | +6.44% | +12.27% | +16.849 |
| Processed fish and seafood(5)                     | 157.98 | +1.87% | L-Apr. 2020 | +1.89%  | +1.79%  | +2.47% | +8.88%  | +10.329 |
| Shelf stable fish and seafood(6)                  | 226.86 | +0.80% | L-Mar. 2021 | -2.59%  | +0.41%  | +2.73% | +8.98%  | +12.709 |
| Frozen fish and seafood(6)                        | 329.98 | +2.75% | L-Apr. 2020 | +3.73%  | +2.55%  | +2.39% | +10.24% | +10.259 |
| Eggs                                              | 222.12 | +2.98% | L-Apr. 2020 | +2.83%  | +8.44%  | +0.96% | -2.56%  | +1.16%  |
| Dairy and related products                        | 231.54 | +0.24% | S-Mar. 2021 | +1.30%  | +0.22%  | +0.75% | +6.02%  | +6.72%  |
| Milk(5)                                           | 155.15 | +0.47% | S-Mar. 2021 | +4.81%  | +2.04%  | +5.59% | +13.40% | +12.71  |
| Fresh whole milk(6)                               | 225.06 | -0.21% | S-Mar. 2021 | +5.37%  | +2.24%  | +7.52% | +13.84% | +11.179 |