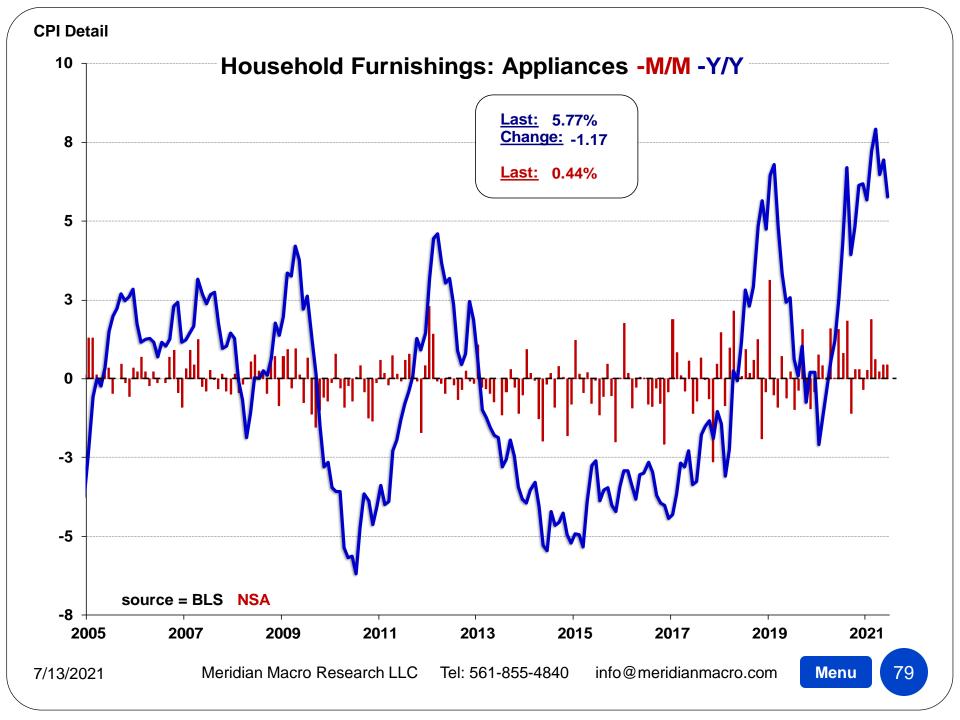

Meridian Macro Research LLC Tel: 561-855-4840

| (1982-84=100, unless otherwise noted)                 |        |        | Largest /   |        |         |         |         |         |
|-------------------------------------------------------|--------|--------|-------------|--------|---------|---------|---------|---------|
| DETAIL TABLE 6                                        | Index  |        | Smallest    |        |         |         |         |         |
| Month: June-21                                        | Level  | M/M    | M/M Since   | 3MO%   | 6MO%    | 1YR%    | 3YR%    | 5YR%    |
| Household furnishings and supplies(11)                | 94.92  | +0.14% | S-Feb. 2021 | +2.02% | +1.74%  | +3.36%  | +6.28%  | +3.76%  |
| Window and floor coverings and other linens(4)(5)     | 57.55  | +1.83% | L-Jan. 2021 | +3.02% | +6.32%  | -0.46%  | +0.58%  | -2.62%  |
| Floor coverings(4)(5)                                 | 117.01 | +2.89% | L-EVER      | +5.46% | +6.18%  | +5.31%  | +4.40%  | +6.04%  |
| Window coverings(4)(5)                                | 62.37  | -1.40% | S-Nov. 2020 | +0.73% | -2.51%  | -5.26%  | -2.86%  | -8.94%  |
| Other linens(4)(5)                                    | 43.97  | +2.54% | L-Jan. 2021 | +2.87% | +9.76%  | -0.91%  | +0.64%  | -3.28%  |
| Furniture and bedding(4)                              | 122.79 | +0.69% | S-Feb. 2021 | +4.80% | +6.13%  | +8.55%  | +10.78% | +9.59%  |
| Bedroom furniture(4)                                  | 135.02 | +1.62% | S-Mar. 2021 | +5.14% | +4.08%  | +5.65%  | +5.94%  | +3.68%  |
| Living room, kitchen, and dining room furniture(4)(5) | 96.64  | +0.28% | S-Feb. 2021 | +5.30% | +8.06%  | +10.76% | +12.47% | +13.46% |
| Other furniture(5)                                    | 76.48  | -0.28% | S-Jan. 2021 | +2.84% | +3.32%  | +8.37%  | +12.75% | +10.25% |
| Infants' furniture(4)(8)(6)                           | 0.00   | n/a    | n/a         | n/a    | n/a     | n/a     | n/a     | n/a     |
| Appliances(5)                                         | 83.77  | +0.10% | S-Apr. 2021 | +0.03% | +1.93%  | +5.77%  | +11.16% | +8.37%  |
| Major appliances(5)                                   | 97.64  | +2.67% | L-Nov. 2020 | +1.69% | +3.48%  | +13.75% | +18.14% | +16.14% |
| Laundry equipment(4)(6)                               | 119.14 | +3.52% | L-Mar. 2021 | +3.71% | +14.61% | +29.35% | +17.65% | +25.94% |
| Other appliances(4)(5)                                | 70.25  | -0.35% | S-Jan. 2021 | +0.23% | +2.59%  | +1.65%  | +8.58%  | +4.85%  |
| Other household equipment and furnishings(4)(5)       | 51.47  | -0.76% | S-Oct. 2020 | -0.59% | +2.73%  | +2.26%  | +1.19%  | -9.86%  |
| Clocks, lamps, and decorator items(4)                 | 37.52  | -0.87% | S-Oct. 2020 | -0.45% | +1.89%  | +2.01%  | +0.69%  | -16.58% |
| Indoor plants and flowers(12)                         | 139.11 | -0.15% | -           | -1.29% | +1.88%  | +4.75%  | +7.02%  | +8.53%  |
| Dishes and flatware(4)(5)                             | 47.86  | +1.89% | L-Jan. 2021 | +0.14% | +5.68%  | -0.38%  | +0.21%  | -10.84% |
| Nonelectric cookware and tableware(4)(5)              | 79.87  | -2.86% | S-Nov. 2020 | +0.38% | +4.13%  | +2.20%  | -5.17%  | -10.13% |
| Tools, hardware, outdoor equipment and supplies(5)    | 95.03  | +0.26% | S-Apr. 2021 | +1.95% | +0.89%  | +2.39%  | +6.51%  | +5.55%  |
| Tools, hardware and supplies(4)(5)                    | 104.00 | +0.92% | L-Mar. 2021 | +0.70% | +3.38%  | +3.92%  | +5.35%  | +5.22%  |
| Outdoor equipment and supplies(5)                     | 91.08  | +0.28% | S-Apr. 2021 | +2.67% | +0.32%  | +1.57%  | +7.38%  | +6.11%  |
| Housekeeping supplies(4)                              | 197.46 | -0.16% | S-Mar. 2021 | +0.92% | -1.00%  | +0.32%  | +6.17%  | +5.80%  |
| Household cleaning products(4)(5)                     | 125.98 | -0.78% | S-Mar. 2021 | +0.03% | -1.59%  | +1.29%  | +5.87%  | +4.99%  |
| Household paper products(4)(5)                        | 193.14 | +0.21% | S-Apr. 2021 | +0.70% | +0.51%  | +3.52%  | +15.41% | +14.71% |
| Miscellaneous household products(4)(5)                | 118.39 | +0.27% | L-Apr. 2021 | +2.12% | -1.42%  | -2.98%  | +0.29%  | +0.27%  |
| Apparel                                               | 121.64 | +0.70% | S-Apr. 2021 | +2.26% | +3.45%  | +4.86%  | -3.59%  | -3.69%  |
| Men's and boys' apparel                               | 115.30 | +0.14% | L-Apr. 2021 | +0.98% | +2.71%  | +2.28%  | -1.62%  | -2.67%  |