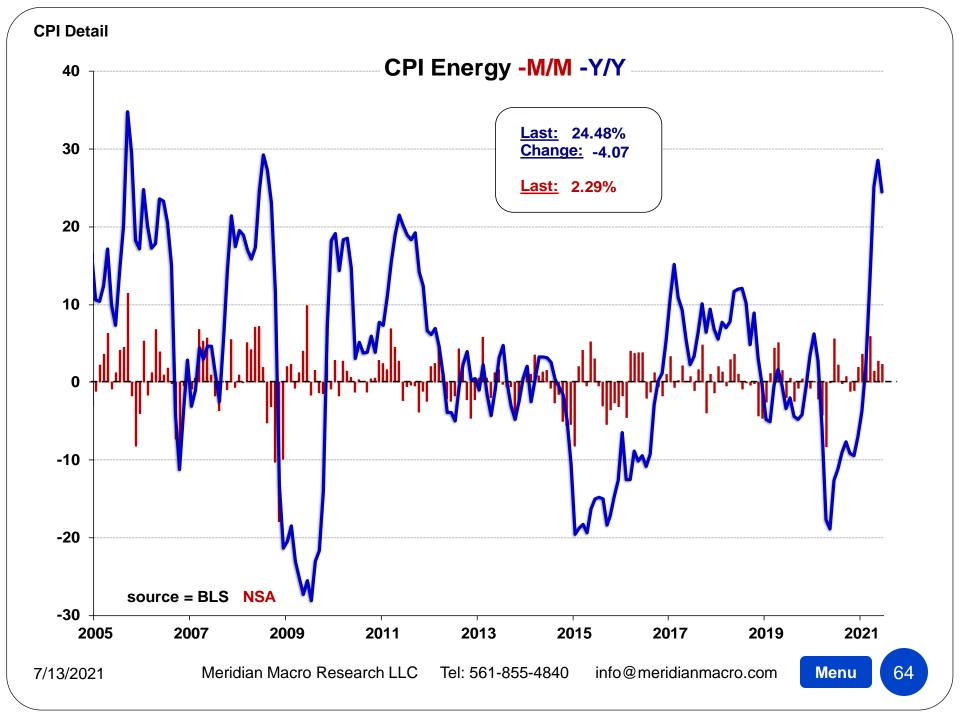

| 1982-84=100, unless otherwise noted)                |        |          | Largest /   |          |          |         |          |         |
|-----------------------------------------------------|--------|----------|-------------|----------|----------|---------|----------|---------|
| DETAIL TABLE 5                                      | Index  |          | Smallest    |          |          |         |          |         |
| Nonth: June-21                                      | Level  | M/M      | M/M Since   | 3MO%     | 6MO%     | 1YR%    | 3YR%     | 5YR%    |
| Baby food(4)(5)                                     | 174.25 | +0.17%   | L-Apr. 2021 | +1.28%   | +1.06%   | -1.04%  | +8.04%   | +12.53% |
| Other miscellaneous foods(5)                        | 138.28 | +0.52%   | L-Jan. 2021 | +0.09%   | +0.66%   | +0.31%  | +5.61%   | +4.50%  |
| Prepared salads(7)(6)                               | 130.88 | -2.41%   | S-Apr. 2020 | +0.78%   | -0.10%   | +0.24%  | +4.49%   | +5.52%  |
| Food away from home(4)                              | 305.63 | +0.71%   | L-Apr. 1981 | +1.57%   | +2.09%   | +4.23%  | +10.81%  | +16.42% |
| Full service meals and snacks(4)(5)                 | 188.74 | +0.85%   | L-Jun. 2020 | +1.64%   | +2.40%   | +4.12%  | +10.42%  | +15.75% |
| Limited service meals and snacks(4)(5)              | 201.01 | +0.56%   | L-Jan. 2021 | +1.50%   | +3.02%   | +6.20%  | +13.86%  | +19.91% |
| Food at employee sites and schools(4)(5)            | 121.06 | +0.41%   | S-Apr. 2021 | +0.95%   | -26.77%  | -29.85% | -32.50%  | -28.94% |
| Food at elementary and secondary schools(4)(8)(6)   | 0.00   | -100.00% | 0           | -100.00% | -100.00% | n/a     | -100.00% | -100.00 |
| Food from vending machines and mobile vendors(4)(5) | 180.02 | +2.29%   | L-EVER      | +3.46%   | +5.50%   | +5.70%  | +13.24%  | +19.319 |
| Other food away from home(4)(5)                     | 204.97 | +0.03%   | S-Jan. 2021 | +1.13%   | +1.54%   | +1.63%  | +6.55%   | +12.169 |
|                                                     |        |          |             |          |          |         |          |         |
| Energy                                              | 233.00 | +1.47%   | L-Mar. 2021 | +1.35%   | +14.37%  | +24.20% | +6.21%   | +22.77% |
| Energy commodities                                  | 260.99 | +2.56%   | L-Mar. 2021 | +0.58%   | +25.19%  | +44.18% | +5.66%   | +33.92% |
| Fuel oil and other fuels                            | 298.97 | +2.92%   | L-Mar. 2021 | +2.82%   | +23.43%  | +32.48% | +1.92%   | +29.469 |
| Fuel oil(4)                                         | 280.79 | +2.86%   | L-Mar. 2021 | +1.70%   | +21.53%  | +44.54% | -5.30%   | +30.429 |
| Propane, kerosene, and firewood(9)                  | 377.06 | +2.82%   | L-Feb. 2021 | +1.81%   | +15.99%  | +17.65% | +10.19%  | +25.959 |
| Motor fuel                                          | 256.86 | +2.54%   | L-Mar. 2021 | +0.48%   | +25.27%  | +44.77% | +5.85%   | +34.069 |
| Gasoline (all types)                                | 255.65 | +2.52%   | L-Mar. 2021 | +0.40%   | +25.19%  | +45.06% | +5.93%   | +34.059 |
| Gasoline, unleaded regular(6)                       | 250.90 | +2.16%   | L-Mar. 2021 | +0.51%   | +26.37%  | +46.40% | +5.79%   | +34.149 |
| Gasoline, unleaded midgrade(10)(6)                  | 276.90 | +2.18%   | L-Mar. 2021 | +1.36%   | +21.83%  | +40.07% | +7.33%   | +34.439 |
| Gasoline, unleaded premium(6)                       | 270.30 | +1.75%   | L-Mar. 2021 | +0.44%   | +20.86%  | +36.84% | +7.37%   | +35.179 |
| Other motor fuels(4)(5)                             | 238.69 | +2.53%   | L-Mar. 2021 | +6.44%   | +29.65%  | +32.10% | +2.23%   | +40.55% |
| Energy services                                     | 216.09 | +0.18%   | S-Jan. 2021 | +2.30%   | +3.55%   | +6.38%  | +7.11%   | +11.699 |
| Electricity                                         | 221.63 | -0.28%   | S-May 2020  | +1.25%   | +1.77%   | +3.84%  | +5.21%   | +8.23%  |
| Utility (piped) gas service                         | 195.88 | +1.70%   | -           | +5.89%   | +9.83%   | +15.63% | +13.78%  | +24.779 |
| All items less food and energy                      | 278.14 | +0.88%   | L-Apr. 2021 | +2.55%   | +3.04%   | +4.45%  | +8.10%   | +12.399 |
| Commodities less food and energy commodities        | 155.24 | +2.16%   | L-EVER      | +6.09%   | +6.11%   | +8.62%  | +7.81%   | +6.90%  |