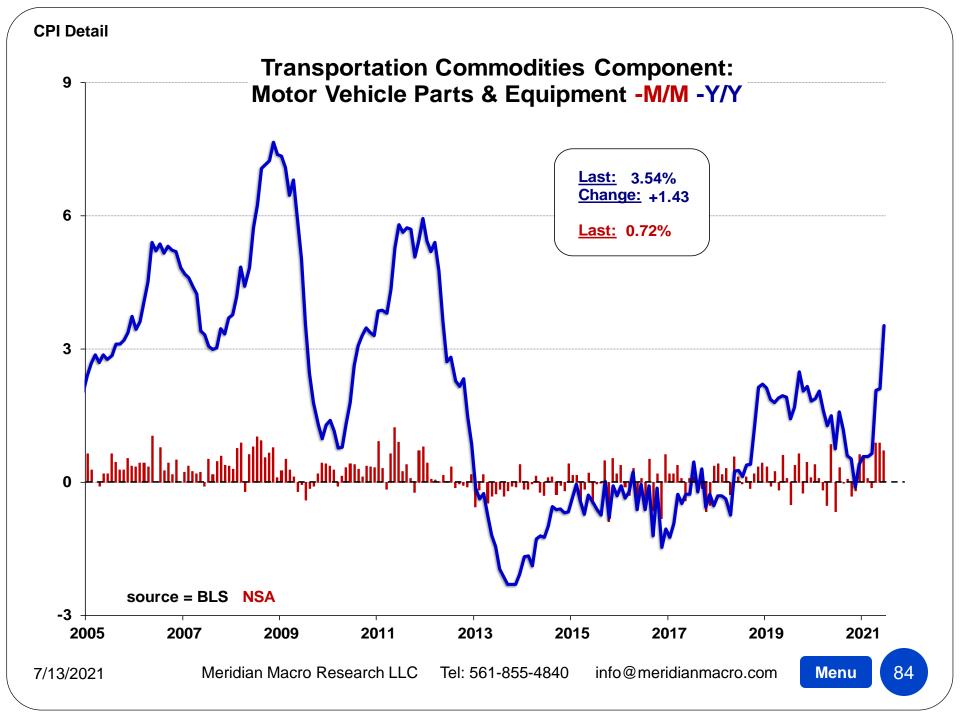

| 1982-84=100, unless otherwise noted)                 |        |        | Largest /   |        |        |        |         |         |
|------------------------------------------------------|--------|--------|-------------|--------|--------|--------|---------|---------|
| DETAIL TABLE 8                                       | Index  |        | Smallest    |        |        |        |         |         |
| Nonth: June-21                                       | Level  | M/M    | M/M Since   | 3MO%   | 6MO%   | 1YR%   | 3YR%    | 5YR%    |
| Tires(4)                                             | 130.53 | +0.93% | S-Mar. 2021 | +3.56% | +3.75% | +5.24% | +6.37%  | +4.12%  |
| Vehicle accessories other than tires(4)(5)           | 182.94 | +0.34% | S-Apr. 2021 | +0.66% | +1.78% | +0.67% | +6.02%  | +9.38%  |
| Vehicle parts and equipment other than tires(4)(6)   | 172.67 | -0.31% | S-Feb. 2021 | +0.04% | +1.87% | -0.44% | +6.38%  | +9.24%  |
| Motor oil, coolant, and fluids(4)(6)                 | 398.42 | +1.19% | S-Apr. 2021 | +1.28% | +2.11% | +1.27% | +1.04%  | +9.63%  |
| Medical care commodities(4)                          | 375.70 | -0.40% | S-Feb. 2021 | +0.16% | -0.59% | -2.23% | -2.64%  | +3.02%  |
| Medicinal drugs(11)                                  | 123.33 | -0.23% | L-Apr. 2021 | +0.34% | -0.97% | -2.04% | -2.23%  | +3.46%  |
| Prescription drugs                                   | 520.49 | -0.16% | L-Apr. 2021 | -0.00% | -1.23% | -2.55% | -2.63%  | +4.52%  |
| Nonprescription drugs(4)(11)                         | 95.97  | -0.26% | S-Feb. 2021 | +1.54% | +0.03% | -0.46% | -1.61%  | -0.89%  |
| Medical equipment and supplies(4)(11)                | 95.45  | -0.57% | S-Nov. 2020 | +0.08% | +3.51% | -6.26% | -5.03%  | -4.13%  |
| Recreation commodities(11)                           | 80.74  | -0.33% | S-Sep. 2020 | +1.30% | +1.71% | +3.23% | +0.32%  | -5.87%  |
| Video and audio products(11)                         | 37.27  | +0.42% | L-Apr. 2021 | +1.85% | +0.84% | +2.17% | -14.36% | -32.06% |
| Televisions                                          | 1.46   | +1.32% | L-Apr. 2021 | +5.43% | +6.82% | +7.53% | -25.68% | -47.25% |
| Other video equipment(5)                             | 9.83   | -0.37% | S-Mar. 2021 | +0.33% | -0.08% | +2.14% | +0.85%  | -4.26%  |
| Audio equipment(4)                                   | 25.26  | -0.87% | L-Apr. 2021 | -1.95% | -5.83% | -4.42% | -6.12%  | -27.23% |
| Recorded music and music subscriptions(4)(5)         | 80.35  | +1.09% | L-Sep. 2020 | +2.34% | +0.54% | +1.85% | -7.41%  | -5.74%  |
| Pets and pet products(4)                             | 202.73 | -0.26% | S-Oct. 2020 | +0.18% | +0.36% | +1.12% | +2.22%  | +2.15%  |
| Pet food(4)(5)(6)                                    | 155.51 | +0.15% | L-Apr. 2021 | +0.03% | +0.31% | +0.90% | +3.00%  | +1.53%  |
| Purchase of pets, pet supplies, accessories(4)(5)(6) | 115.02 | -1.11% | S-Oct. 2020 | -0.19% | -0.03% | +1.02% | +0.21%  | +1.49%  |
| Sporting goods(4)                                    | 120.74 | +0.02% | S-Mar. 2021 | +2.80% | +3.73% | +7.54% | +8.72%  | +6.84%  |
| Sports vehicles including bicycles(4)                | 168.65 | +0.45% | S-Mar. 2021 | +4.66% | +5.58% | +8.07% | +13.69% | +14.82% |
| Sports equipment(4)                                  | 80.99  | -0.65% | S-Mar. 2021 | -0.06% | +0.88% | +6.57% | +1.76%  | -3.15%  |
| Photographic equipment and supplies                  | 58.74  | +1.27% | S-Apr. 2021 | +2.79% | +3.29% | +3.70% | +12.86% | +12.00% |
| Film and photographic supplies(4)(5)(6)              | 0.00   | n/a    | n/a         | n/a    | n/a    | n/a    | n/a     | n/a     |
| Photographic equipment(5)(6)                         | 24.82  | +1.60% | S-Apr. 2021 | +3.24% | +4.22% | +5.87% | +14.08% | +16.58% |
| Recreational reading materials(4)                    | 270.47 | -1.38% | S-Sep. 2020 | -0.47% | -0.49% | +0.66% | +10.47% | +13.429 |
| Newspapers and magazines(4)(5)                       | 203.26 | -1.57% | S-Feb. 2020 | -1.33% | +0.81% | +2.27% | +16.72% | +22.29% |
| Recreational books(4)(5)                             | 97.78  | -1.10% | S-Mar. 2021 | +0.76% | -2.33% | -1.49% | +1.41%  | +1.08%  |
| Other recreational goods(5)                          | 33.60  | -1.38% | S-May 2018  | +0.80% | +1.95% | +1.54% | -9.81%  | -23.37% |