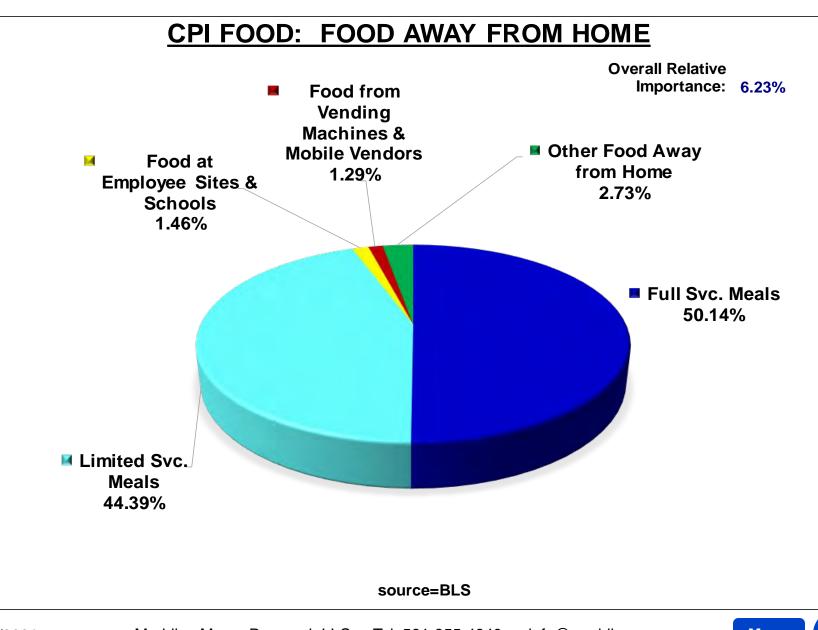

| 1982-84=100, unless otherwise noted)                |        |          | Largest /   |          |          |         |          |         |
|-----------------------------------------------------|--------|----------|-------------|----------|----------|---------|----------|---------|
| DETAIL TABLE 5                                      | Index  |          | Smallest    |          |          |         |          |         |
| Nonth: June-21                                      | Level  | M/M      | M/M Since   | 3MO%     | 6MO%     | 1YR%    | 3YR%     | 5YR%    |
| Baby food(4)(5)                                     | 174.25 | +0.17%   | L-Apr. 2021 | +1.28%   | +1.06%   | -1.04%  | +8.04%   | +12.53% |
| Other miscellaneous foods(5)                        | 138.28 | +0.52%   | L-Jan. 2021 | +0.09%   | +0.66%   | +0.31%  | +5.61%   | +4.50%  |
| Prepared salads(7)(6)                               | 130.88 | -2.41%   | S-Apr. 2020 | +0.78%   | -0.10%   | +0.24%  | +4.49%   | +5.52%  |
| Food away from home(4)                              | 305.63 | +0.71%   | L-Apr. 1981 | +1.57%   | +2.09%   | +4.23%  | +10.81%  | +16.42% |
| Full service meals and snacks(4)(5)                 | 188.74 | +0.85%   | L-Jun. 2020 | +1.64%   | +2.40%   | +4.12%  | +10.42%  | +15.75% |
| Limited service meals and snacks(4)(5)              | 201.01 | +0.56%   | L-Jan. 2021 | +1.50%   | +3.02%   | +6.20%  | +13.86%  | +19.91% |
| Food at employee sites and schools(4)(5)            | 121.06 | +0.41%   | S-Apr. 2021 | +0.95%   | -26.77%  | -29.85% | -32.50%  | -28.94% |
| Food at elementary and secondary schools(4)(8)(6)   | 0.00   | -100.00% | 0           | -100.00% | -100.00% | n/a     | -100.00% | -100.00 |
| Food from vending machines and mobile vendors(4)(5) | 180.02 | +2.29%   | L-EVER      | +3.46%   | +5.50%   | +5.70%  | +13.24%  | +19.319 |
| Other food away from home(4)(5)                     | 204.97 | +0.03%   | S-Jan. 2021 | +1.13%   | +1.54%   | +1.63%  | +6.55%   | +12.169 |
|                                                     |        |          |             |          |          |         |          |         |
| Energy                                              | 233.00 | +1.47%   | L-Mar. 2021 | +1.35%   | +14.37%  | +24.20% | +6.21%   | +22.77% |
| Energy commodities                                  | 260.99 | +2.56%   | L-Mar. 2021 | +0.58%   | +25.19%  | +44.18% | +5.66%   | +33.92% |
| Fuel oil and other fuels                            | 298.97 | +2.92%   | L-Mar. 2021 | +2.82%   | +23.43%  | +32.48% | +1.92%   | +29.469 |
| Fuel oil(4)                                         | 280.79 | +2.86%   | L-Mar. 2021 | +1.70%   | +21.53%  | +44.54% | -5.30%   | +30.429 |
| Propane, kerosene, and firewood(9)                  | 377.06 | +2.82%   | L-Feb. 2021 | +1.81%   | +15.99%  | +17.65% | +10.19%  | +25.959 |
| Motor fuel                                          | 256.86 | +2.54%   | L-Mar. 2021 | +0.48%   | +25.27%  | +44.77% | +5.85%   | +34.069 |
| Gasoline (all types)                                | 255.65 | +2.52%   | L-Mar. 2021 | +0.40%   | +25.19%  | +45.06% | +5.93%   | +34.059 |
| Gasoline, unleaded regular(6)                       | 250.90 | +2.16%   | L-Mar. 2021 | +0.51%   | +26.37%  | +46.40% | +5.79%   | +34.149 |
| Gasoline, unleaded midgrade(10)(6)                  | 276.90 | +2.18%   | L-Mar. 2021 | +1.36%   | +21.83%  | +40.07% | +7.33%   | +34.439 |
| Gasoline, unleaded premium(6)                       | 270.30 | +1.75%   | L-Mar. 2021 | +0.44%   | +20.86%  | +36.84% | +7.37%   | +35.179 |
| Other motor fuels(4)(5)                             | 238.69 | +2.53%   | L-Mar. 2021 | +6.44%   | +29.65%  | +32.10% | +2.23%   | +40.55% |
| Energy services                                     | 216.09 | +0.18%   | S-Jan. 2021 | +2.30%   | +3.55%   | +6.38%  | +7.11%   | +11.699 |
| Electricity                                         | 221.63 | -0.28%   | S-May 2020  | +1.25%   | +1.77%   | +3.84%  | +5.21%   | +8.23%  |
| Utility (piped) gas service                         | 195.88 | +1.70%   | -           | +5.89%   | +9.83%   | +15.63% | +13.78%  | +24.779 |
| All items less food and energy                      | 278.14 | +0.88%   | L-Apr. 2021 | +2.55%   | +3.04%   | +4.45%  | +8.10%   | +12.399 |
| Commodities less food and energy commodities        | 155.24 | +2.16%   | L-EVER      | +6.09%   | +6.11%   | +8.62%  | +7.81%   | +6.90%  |