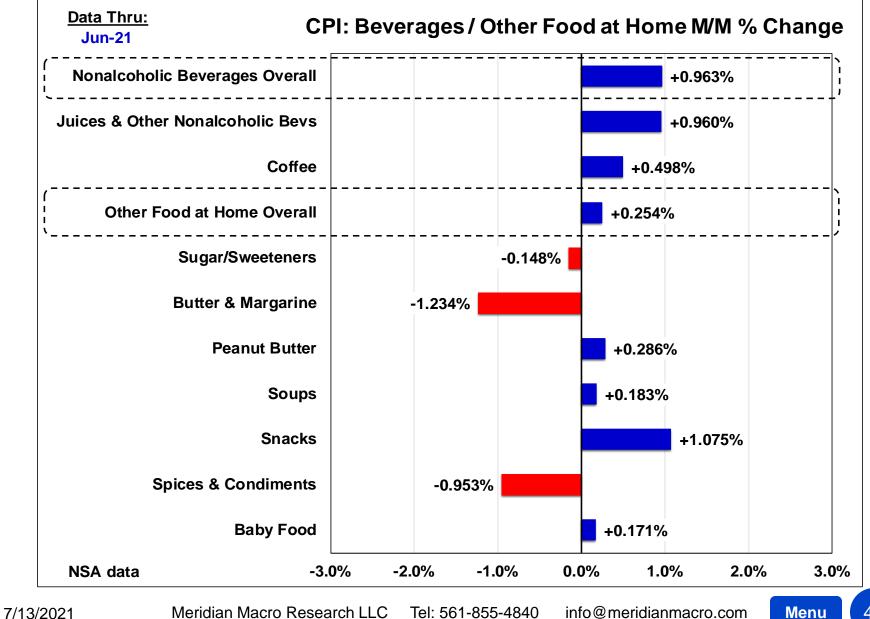

855-4840 info@meridianmacro.com

| 1982-84=100, unless otherwise noted)           |        |        | Largest /   |        |        |        |        |        |
|------------------------------------------------|--------|--------|-------------|--------|--------|--------|--------|--------|
| DETAIL TABLE 4                                 | Index  |        | Smallest    |        |        |        |        |        |
| Month: June-21                                 | Level  | M/M    | M/M Since   | 3MO%   | 6MO%   | 1YR%   | 3YR%   | 5YR%   |
| Frozen noncarbonated juices and drinks(4)(5)   | 180.28 | -0.10% | S-Mar. 2021 | +1.94% | +0.57% | +0.47% | -0.13% | +2.06% |
| Nonfrozen noncarbonated juices and drinks(5)   | 126.92 | +0.52% | L-Apr. 2021 | +0.85% | +0.52% | -0.06% | +8.10% | +8.69% |
| Beverage materials including coffee and tea(5) | 120.07 | +1.04% | L-Dec. 2020 | +1.41% | +1.12% | +1.13% | +2.87% | +1.619 |
| Coffee                                         | 196.45 | -0.03% | S-Mar. 2021 | +0.87% | +0.63% | +0.45% | +0.64% | -2.119 |
| Roasted coffee(6)                              | 205.49 | -0.51% | S-Nov. 2020 | +0.60% | +0.71% | +0.99% | +1.42% | -2.129 |
| Instant coffee(4)(6)                           | 189.39 | +2.45% | L-Dec. 2020 | +1.54% | +1.18% | -1.27% | +1.48% | -4.44% |
| Other beverage materials including tea(4)(5)   | 135.96 | +1.84% | L-Oct. 2017 | +1.40% | +1.43% | +2.36% | +7.21% | +7.739 |
| Other food at home                             | 219.69 | +0.18% | L-Dec. 2020 | +0.32% | +0.13% | +0.42% | +4.73% | +4.61  |
| Sugar and sweets(4)                            | 232.92 | -0.15% | S-Apr. 2021 | +0.19% | +0.95% | +2.63% | +7.85% | +8.07  |
| Sugar and sugar substitutes                    | 206.64 | -0.08% | L-Apr. 2021 | -0.53% | -1.88% | +2.89% | +9.93% | +9.16  |
| Candy and chewing gum(4)(5)                    | 158.70 | +0.05% | S-Apr. 2021 | +0.32% | +0.66% | +3.39% | +9.35% | +9.38  |
| Other sweets(5)                                | 157.13 | -1.28% | S-Jan. 2021 | -0.03% | -0.81% | -0.04% | +1.69% | +3.36  |
| Fats and oils                                  | 236.91 | +0.22% | S-Mar. 2021 | +2.23% | +2.71% | +2.73% | +4.17% | +4.70  |
| Butter and margarine(5)                        | 210.50 | -0.50% | S-Jan. 2021 | +0.82% | +1.27% | +1.92% | +2.30% | +4.30  |
| Butter(6)                                      | 251.44 | -0.24% | S-Mar. 2021 | +1.78% | +2.23% | +1.33% | +1.93% | +5.95  |
| Margarine(6)                                   | 313.53 | -0.75% | S-Mar. 2021 | +1.91% | +1.04% | +4.16% | +6.35% | +6.06  |
| Salad dressing(5)                              | 135.89 | +0.77% | S-Mar. 2021 | +3.68% | +2.61% | +2.56% | +7.33% | +4.61  |
| Other fats and oils including peanut butter(5) | 164.68 | +0.54% | L-Apr. 2021 | +2.00% | +2.98% | +3.32% | +3.65% | +4.99  |
| Peanut butter(4)(5)(6)                         | 167.36 | +0.29% | n/a         | n/a    | n/a    | n/a    | n/a    | n/a    |
| Other foods                                    | 233.56 | +0.23% | L-Dec. 2020 | +0.06% | -0.39% | -0.31% | +4.23% | +3.94  |
| Soups                                          | 251.79 | +0.01% | L-Mar. 2021 | -1.28% | -3.50% | +0.39% | +3.98% | +3.27  |
| Frozen and freeze dried prepared foods         | 172.72 | +0.54% | L-Aug. 2020 | +0.02% | -0.92% | +0.23% | +3.01% | +1.04  |
| Snacks(4)                                      | 260.32 | +1.07% | L-Feb. 2021 | -0.39% | +0.09% | -1.92% | +3.08% | +2.94  |
| Spices, seasonings, condiments, sauces         | 250.29 | -1.13% | S-Mar. 2021 | +0.31% | -0.56% | +0.04% | +3.41% | +5.24  |
| Salt and other seasonings and spices(5)(6)     | 159.35 | -1.17% | S-Jan. 2021 | -0.26% | -2.19% | +1.46% | +3.30% | +4.67  |
| Olives, pickles, relishes(4)(5)(6)             | 147.93 | +0.28% | L-Feb. 2021 | -2.10% | -1.02% | +1.29% | +4.98% | +5.96  |
| Sauces and gravies(5)(6)                       | 143.96 | -1.13% | S-Mar. 2021 | +0.40% | -0.23% | -1.02% | +2.18% | +6.75  |
| Other condiments(6)                            | 278.21 | -2.48% | S-Sep. 2014 | -0.93% | -1.22% | -0.41% | +0.01% | -0.99  |

| 1982-84=100, unless otherwise noted)                |        |          | Largest /   |          |          |         |          |         |
|-----------------------------------------------------|--------|----------|-------------|----------|----------|---------|----------|---------|
| DETAIL TABLE 5                                      | Index  |          | Smallest    |          |          |         |          |         |
| Nonth: June-21                                      | Level  | M/M      | M/M Since   | 3MO%     | 6MO%     | 1YR%    | 3YR%     | 5YR%    |
| Baby food(4)(5)                                     | 174.25 | +0.17%   | L-Apr. 2021 | +1.28%   | +1.06%   | -1.04%  | +8.04%   | +12.53% |
| Other miscellaneous foods(5)                        | 138.28 | +0.52%   | L-Jan. 2021 | +0.09%   | +0.66%   | +0.31%  | +5.61%   | +4.50%  |
| Prepared salads(7)(6)                               | 130.88 | -2.41%   | S-Apr. 2020 | +0.78%   | -0.10%   | +0.24%  | +4.49%   | +5.52%  |
| Food away from home(4)                              | 305.63 | +0.71%   | L-Apr. 1981 | +1.57%   | +2.09%   | +4.23%  | +10.81%  | +16.42% |
| Full service meals and snacks(4)(5)                 | 188.74 | +0.85%   | L-Jun. 2020 | +1.64%   | +2.40%   | +4.12%  | +10.42%  | +15.75% |
| Limited service meals and snacks(4)(5)              | 201.01 | +0.56%   | L-Jan. 2021 | +1.50%   | +3.02%   | +6.20%  | +13.86%  | +19.91% |
| Food at employee sites and schools(4)(5)            | 121.06 | +0.41%   | S-Apr. 2021 | +0.95%   | -26.77%  | -29.85% | -32.50%  | -28.94% |
| Food at elementary and secondary schools(4)(8)(6)   | 0.00   | -100.00% | 0           | -100.00% | -100.00% | n/a     | -100.00% | -100.00 |
| Food from vending machines and mobile vendors(4)(5) | 180.02 | +2.29%   | L-EVER      | +3.46%   | +5.50%   | +5.70%  | +13.24%  | +19.319 |
| Other food away from home(4)(5)                     | 204.97 | +0.03%   | S-Jan. 2021 | +1.13%   | +1.54%   | +1.63%  | +6.55%   | +12.169 |
|                                                     |        |          |             |          |          |         |          |         |
| Energy                                              | 233.00 | +1.47%   | L-Mar. 2021 | +1.35%   | +14.37%  | +24.20% | +6.21%   | +22.77% |
| Energy commodities                                  | 260.99 | +2.56%   | L-Mar. 2021 | +0.58%   | +25.19%  | +44.18% | +5.66%   | +33.92% |
| Fuel oil and other fuels                            | 298.97 | +2.92%   | L-Mar. 2021 | +2.82%   | +23.43%  | +32.48% | +1.92%   | +29.469 |
| Fuel oil(4)                                         | 280.79 | +2.86%   | L-Mar. 2021 | +1.70%   | +21.53%  | +44.54% | -5.30%   | +30.429 |
| Propane, kerosene, and firewood(9)                  | 377.06 | +2.82%   | L-Feb. 2021 | +1.81%   | +15.99%  | +17.65% | +10.19%  | +25.959 |
| Motor fuel                                          | 256.86 | +2.54%   | L-Mar. 2021 | +0.48%   | +25.27%  | +44.77% | +5.85%   | +34.069 |
| Gasoline (all types)                                | 255.65 | +2.52%   | L-Mar. 2021 | +0.40%   | +25.19%  | +45.06% | +5.93%   | +34.059 |
| Gasoline, unleaded regular(6)                       | 250.90 | +2.16%   | L-Mar. 2021 | +0.51%   | +26.37%  | +46.40% | +5.79%   | +34.149 |
| Gasoline, unleaded midgrade(10)(6)                  | 276.90 | +2.18%   | L-Mar. 2021 | +1.36%   | +21.83%  | +40.07% | +7.33%   | +34.439 |
| Gasoline, unleaded premium(6)                       | 270.30 | +1.75%   | L-Mar. 2021 | +0.44%   | +20.86%  | +36.84% | +7.37%   | +35.179 |
| Other motor fuels(4)(5)                             | 238.69 | +2.53%   | L-Mar. 2021 | +6.44%   | +29.65%  | +32.10% | +2.23%   | +40.55% |
| Energy services                                     | 216.09 | +0.18%   | S-Jan. 2021 | +2.30%   | +3.55%   | +6.38%  | +7.11%   | +11.699 |
| Electricity                                         | 221.63 | -0.28%   | S-May 2020  | +1.25%   | +1.77%   | +3.84%  | +5.21%   | +8.23%  |
| Utility (piped) gas service                         | 195.88 | +1.70%   | -           | +5.89%   | +9.83%   | +15.63% | +13.78%  | +24.779 |
| All items less food and energy                      | 278.14 | +0.88%   | L-Apr. 2021 | +2.55%   | +3.04%   | +4.45%  | +8.10%   | +12.399 |
| Commodities less food and energy commodities        | 155.24 | +2.16%   | L-EVER      | +6.09%   | +6.11%   | +8.62%  | +7.81%   | +6.90%  |