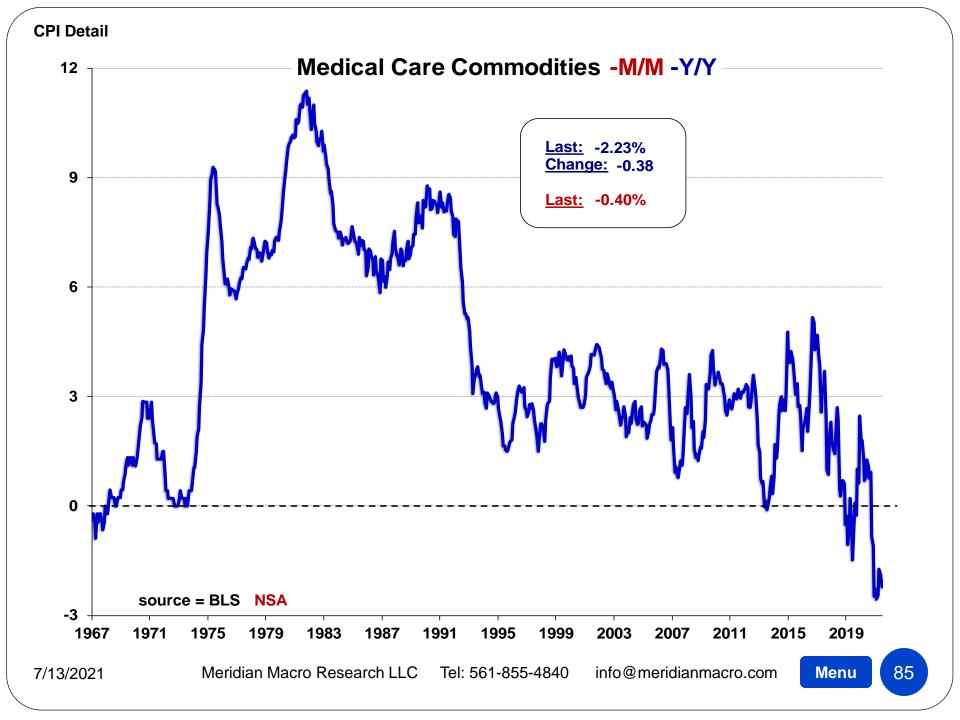

| 1982-84=100, unless otherwise noted)                 |        |        | Largest /   |        |        |        |         |         |
|------------------------------------------------------|--------|--------|-------------|--------|--------|--------|---------|---------|
| DETAIL TABLE 8                                       | Index  |        | Smallest    |        |        |        |         |         |
| Nonth: June-21                                       | Level  | M/M    | M/M Since   | 3MO%   | 6MO%   | 1YR%   | 3YR%    | 5YR%    |
| Tires(4)                                             | 130.53 | +0.93% | S-Mar. 2021 | +3.56% | +3.75% | +5.24% | +6.37%  | +4.12%  |
| Vehicle accessories other than tires(4)(5)           | 182.94 | +0.34% | S-Apr. 2021 | +0.66% | +1.78% | +0.67% | +6.02%  | +9.38%  |
| Vehicle parts and equipment other than tires(4)(6)   | 172.67 | -0.31% | S-Feb. 2021 | +0.04% | +1.87% | -0.44% | +6.38%  | +9.24%  |
| Motor oil, coolant, and fluids(4)(6)                 | 398.42 | +1.19% | S-Apr. 2021 | +1.28% | +2.11% | +1.27% | +1.04%  | +9.63%  |
| Medical care commodities(4)                          | 375.70 | -0.40% | S-Feb. 2021 | +0.16% | -0.59% | -2.23% | -2.64%  | +3.02%  |
| Medicinal drugs(11)                                  | 123.33 | -0.23% | L-Apr. 2021 | +0.34% | -0.97% | -2.04% | -2.23%  | +3.46%  |
| Prescription drugs                                   | 520.49 | -0.16% | L-Apr. 2021 | -0.00% | -1.23% | -2.55% | -2.63%  | +4.52%  |
| Nonprescription drugs(4)(11)                         | 95.97  | -0.26% | S-Feb. 2021 | +1.54% | +0.03% | -0.46% | -1.61%  | -0.89%  |
| Medical equipment and supplies(4)(11)                | 95.45  | -0.57% | S-Nov. 2020 | +0.08% | +3.51% | -6.26% | -5.03%  | -4.13%  |
| Recreation commodities(11)                           | 80.74  | -0.33% | S-Sep. 2020 | +1.30% | +1.71% | +3.23% | +0.32%  | -5.87%  |
| Video and audio products(11)                         | 37.27  | +0.42% | L-Apr. 2021 | +1.85% | +0.84% | +2.17% | -14.36% | -32.06% |
| Televisions                                          | 1.46   | +1.32% | L-Apr. 2021 | +5.43% | +6.82% | +7.53% | -25.68% | -47.25% |
| Other video equipment(5)                             | 9.83   | -0.37% | S-Mar. 2021 | +0.33% | -0.08% | +2.14% | +0.85%  | -4.26%  |
| Audio equipment(4)                                   | 25.26  | -0.87% | L-Apr. 2021 | -1.95% | -5.83% | -4.42% | -6.12%  | -27.23% |
| Recorded music and music subscriptions(4)(5)         | 80.35  | +1.09% | L-Sep. 2020 | +2.34% | +0.54% | +1.85% | -7.41%  | -5.74%  |
| Pets and pet products(4)                             | 202.73 | -0.26% | S-Oct. 2020 | +0.18% | +0.36% | +1.12% | +2.22%  | +2.15%  |
| Pet food(4)(5)(6)                                    | 155.51 | +0.15% | L-Apr. 2021 | +0.03% | +0.31% | +0.90% | +3.00%  | +1.53%  |
| Purchase of pets, pet supplies, accessories(4)(5)(6) | 115.02 | -1.11% | S-Oct. 2020 | -0.19% | -0.03% | +1.02% | +0.21%  | +1.49%  |
| Sporting goods(4)                                    | 120.74 | +0.02% | S-Mar. 2021 | +2.80% | +3.73% | +7.54% | +8.72%  | +6.84%  |
| Sports vehicles including bicycles(4)                | 168.65 | +0.45% | S-Mar. 2021 | +4.66% | +5.58% | +8.07% | +13.69% | +14.82% |
| Sports equipment(4)                                  | 80.99  | -0.65% | S-Mar. 2021 | -0.06% | +0.88% | +6.57% | +1.76%  | -3.15%  |
| Photographic equipment and supplies                  | 58.74  | +1.27% | S-Apr. 2021 | +2.79% | +3.29% | +3.70% | +12.86% | +12.00% |
| Film and photographic supplies(4)(5)(6)              | 0.00   | n/a    | n/a         | n/a    | n/a    | n/a    | n/a     | n/a     |
| Photographic equipment(5)(6)                         | 24.82  | +1.60% | S-Apr. 2021 | +3.24% | +4.22% | +5.87% | +14.08% | +16.58% |
| Recreational reading materials(4)                    | 270.47 | -1.38% | S-Sep. 2020 | -0.47% | -0.49% | +0.66% | +10.47% | +13.429 |
| Newspapers and magazines(4)(5)                       | 203.26 | -1.57% | S-Feb. 2020 | -1.33% | +0.81% | +2.27% | +16.72% | +22.29% |
| Recreational books(4)(5)                             | 97.78  | -1.10% | S-Mar. 2021 | +0.76% | -2.33% | -1.49% | +1.41%  | +1.08%  |
| Other recreational goods(5)                          | 33.60  | -1.38% | S-May 2018  | +0.80% | +1.95% | +1.54% | -9.81%  | -23.37% |