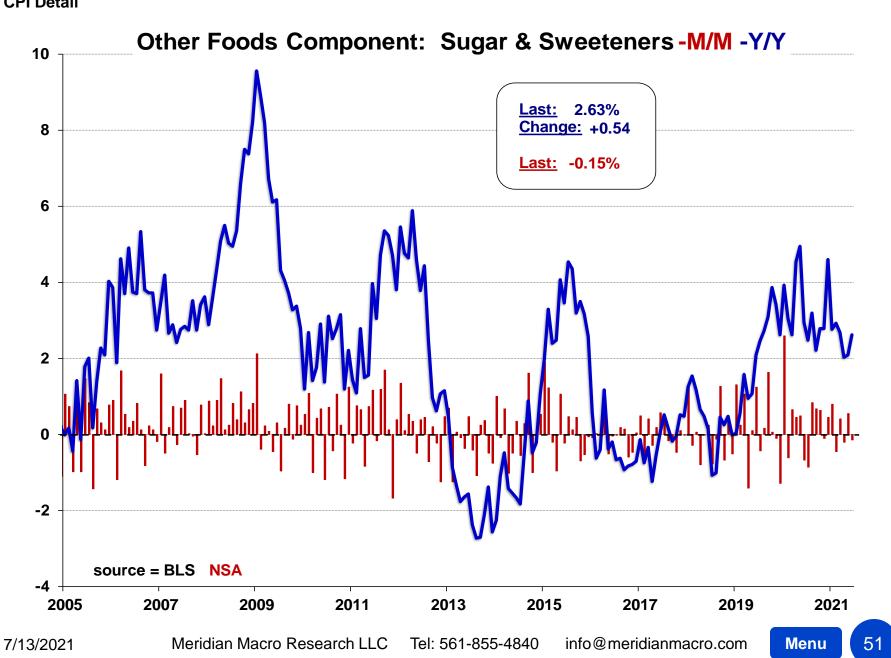

855-4840 info@meridianmacro.com

| 1982-84=100, unless otherwise noted)           |        |        | Largest /   |        |        |        |        |        |
|------------------------------------------------|--------|--------|-------------|--------|--------|--------|--------|--------|
| DETAIL TABLE 4                                 | Index  |        | Smallest    |        |        |        |        |        |
| Month: June-21                                 | Level  | M/M    | M/M Since   | 3MO%   | 6MO%   | 1YR%   | 3YR%   | 5YR%   |
| Frozen noncarbonated juices and drinks(4)(5)   | 180.28 | -0.10% | S-Mar. 2021 | +1.94% | +0.57% | +0.47% | -0.13% | +2.06% |
| Nonfrozen noncarbonated juices and drinks(5)   | 126.92 | +0.52% | L-Apr. 2021 | +0.85% | +0.52% | -0.06% | +8.10% | +8.69% |
| Beverage materials including coffee and tea(5) | 120.07 | +1.04% | L-Dec. 2020 | +1.41% | +1.12% | +1.13% | +2.87% | +1.619 |
| Coffee                                         | 196.45 | -0.03% | S-Mar. 2021 | +0.87% | +0.63% | +0.45% | +0.64% | -2.119 |
| Roasted coffee(6)                              | 205.49 | -0.51% | S-Nov. 2020 | +0.60% | +0.71% | +0.99% | +1.42% | -2.129 |
| Instant coffee(4)(6)                           | 189.39 | +2.45% | L-Dec. 2020 | +1.54% | +1.18% | -1.27% | +1.48% | -4.44% |
| Other beverage materials including tea(4)(5)   | 135.96 | +1.84% | L-Oct. 2017 | +1.40% | +1.43% | +2.36% | +7.21% | +7.739 |
| Other food at home                             | 219.69 | +0.18% | L-Dec. 2020 | +0.32% | +0.13% | +0.42% | +4.73% | +4.61  |
| Sugar and sweets(4)                            | 232.92 | -0.15% | S-Apr. 2021 | +0.19% | +0.95% | +2.63% | +7.85% | +8.07  |
| Sugar and sugar substitutes                    | 206.64 | -0.08% | L-Apr. 2021 | -0.53% | -1.88% | +2.89% | +9.93% | +9.16  |
| Candy and chewing gum(4)(5)                    | 158.70 | +0.05% | S-Apr. 2021 | +0.32% | +0.66% | +3.39% | +9.35% | +9.38  |
| Other sweets(5)                                | 157.13 | -1.28% | S-Jan. 2021 | -0.03% | -0.81% | -0.04% | +1.69% | +3.36  |
| Fats and oils                                  | 236.91 | +0.22% | S-Mar. 2021 | +2.23% | +2.71% | +2.73% | +4.17% | +4.70  |
| Butter and margarine(5)                        | 210.50 | -0.50% | S-Jan. 2021 | +0.82% | +1.27% | +1.92% | +2.30% | +4.30  |
| Butter(6)                                      | 251.44 | -0.24% | S-Mar. 2021 | +1.78% | +2.23% | +1.33% | +1.93% | +5.95  |
| Margarine(6)                                   | 313.53 | -0.75% | S-Mar. 2021 | +1.91% | +1.04% | +4.16% | +6.35% | +6.06  |
| Salad dressing(5)                              | 135.89 | +0.77% | S-Mar. 2021 | +3.68% | +2.61% | +2.56% | +7.33% | +4.61  |
| Other fats and oils including peanut butter(5) | 164.68 | +0.54% | L-Apr. 2021 | +2.00% | +2.98% | +3.32% | +3.65% | +4.99  |
| Peanut butter(4)(5)(6)                         | 167.36 | +0.29% | n/a         | n/a    | n/a    | n/a    | n/a    | n/a    |
| Other foods                                    | 233.56 | +0.23% | L-Dec. 2020 | +0.06% | -0.39% | -0.31% | +4.23% | +3.94  |
| Soups                                          | 251.79 | +0.01% | L-Mar. 2021 | -1.28% | -3.50% | +0.39% | +3.98% | +3.27  |
| Frozen and freeze dried prepared foods         | 172.72 | +0.54% | L-Aug. 2020 | +0.02% | -0.92% | +0.23% | +3.01% | +1.04  |
| Snacks(4)                                      | 260.32 | +1.07% | L-Feb. 2021 | -0.39% | +0.09% | -1.92% | +3.08% | +2.94  |
| Spices, seasonings, condiments, sauces         | 250.29 | -1.13% | S-Mar. 2021 | +0.31% | -0.56% | +0.04% | +3.41% | +5.24  |
| Salt and other seasonings and spices(5)(6)     | 159.35 | -1.17% | S-Jan. 2021 | -0.26% | -2.19% | +1.46% | +3.30% | +4.67  |
| Olives, pickles, relishes(4)(5)(6)             | 147.93 | +0.28% | L-Feb. 2021 | -2.10% | -1.02% | +1.29% | +4.98% | +5.96  |
| Sauces and gravies(5)(6)                       | 143.96 | -1.13% | S-Mar. 2021 | +0.40% | -0.23% | -1.02% | +2.18% | +6.75  |
| Other condiments(6)                            | 278.21 | -2.48% | S-Sep. 2014 | -0.93% | -1.22% | -0.41% | +0.01% | -0.99  |