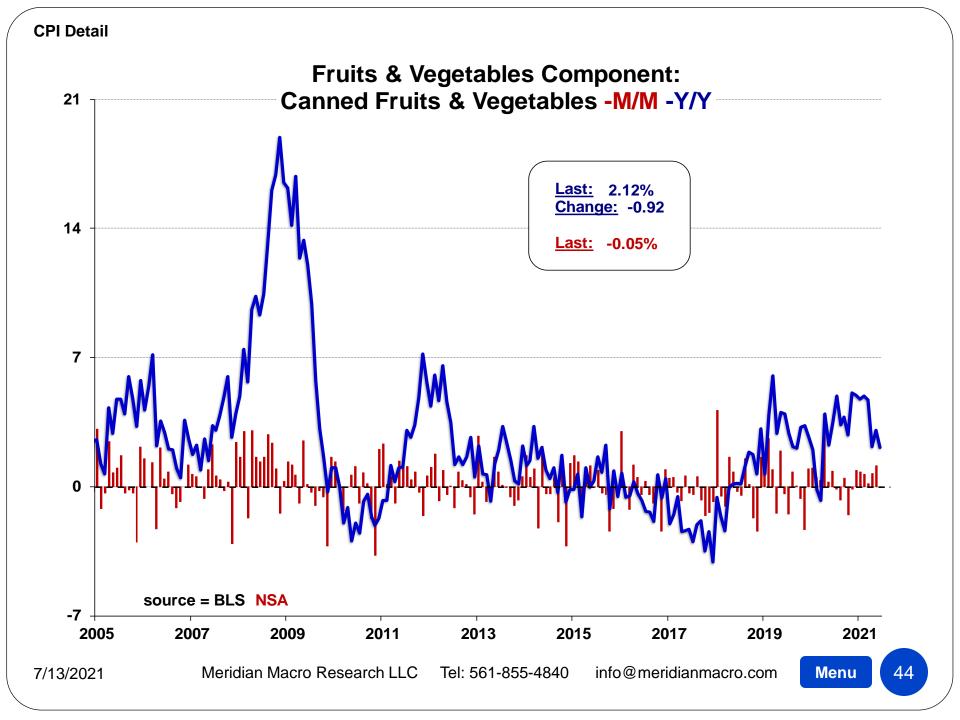

| (1982-84=100, unless otherwise noted)                   |        |        | Largest /   |        |        |        |         |         |
|---------------------------------------------------------|--------|--------|-------------|--------|--------|--------|---------|---------|
| DETAIL TABLE 3                                          | Index  |        | Smallest    |        |        |        |         |         |
| Month: June-21                                          | Level  | M/M    | M/M Since   | 3MO%   | 6MO%   | 1YR%   | 3YR%    | 5YR%    |
| Fresh milk other than whole(5)(6)                       | 159.11 | +0.93% | S-Mar. 2021 | +4.47% | +2.59% | +4.54% | +10.95% | +11.66% |
| Cheese and related products(4)                          | 240.10 | +0.10% | L-Jan. 2021 | -1.18% | -1.38% | -0.88% | +3.09%  | +5.26%  |
| Ice cream and related products                          | 232.30 | +1.64% | L-May 2020  | +1.58% | +0.39% | -1.56% | +4.83%  | +4.72%  |
| Other dairy and related products(4)(5)                  | 152.47 | -0.74% | S-Mar. 2021 | +0.05% | +0.25% | -0.83% | +4.39%  | +4.11%  |
| Fruits and vegetables                                   | 316.85 | +0.74% | L-Apr. 2021 | +1.56% | +3.09% | +3.23% | +6.33%  | +7.63%  |
| Fresh fruits and vegetables                             | 367.82 | +1.02% | L-Mar. 2021 | +1.79% | +3.86% | +3.77% | +6.12%  | +8.53%  |
| Fresh fruits                                            | 382.66 | +1.09% | L-Apr. 2021 | +2.33% | +6.34% | +7.30% | +3.49%  | +7.32%  |
| Apples                                                  | 342.34 | +1.84% | L-Feb. 2021 | +1.13% | +4.71% | +6.50% | +6.64%  | -3.03%  |
| Bananas(4)                                              | 194.98 | -0.43% | S-Feb. 2021 | +0.91% | +2.82% | -0.27% | -0.76%  | -2.17%  |
| Citrus fruits(5)                                        | 277.06 | +0.99% | L-Feb. 2021 | +2.50% | +7.78% | +9.53% | +4.90%  | +12.14% |
| Oranges, including tangerines(6)                        | 534.78 | -0.03% | L-Apr. 2021 | +1.60% | +5.45% | +7.62% | -1.80%  | +10.16% |
| Other fresh fruits(5)                                   | 129.84 | +1.96% | L-Mar. 2021 | +3.30% | +7.99% | +8.67% | +3.90%  | +12.57% |
| Fresh vegetables                                        | 350.99 | +0.94% | L-Mar. 2021 | +1.20% | +1.24% | +0.12% | +9.31%  | +9.97%  |
| Potatoes                                                | 374.31 | +1.50% | L-Mar. 2021 | -2.36% | +0.32% | -4.73% | +9.18%  | +12.24% |
| Lettuce(4)                                              | 339.03 | +0.32% | L-Nov. 2020 | -0.69% | -7.09% | +5.10% | +22.02% | +12.77% |
| Tomatoes                                                | 359.00 | +0.68% | S-Jan. 2021 | +5.03% | +7.03% | +0.29% | +11.03% | +17.02% |
| Other fresh vegetables                                  | 346.54 | +0.56% | S-Apr. 2021 | +1.50% | +0.10% | +0.49% | +6.82%  | +7.31%  |
| Processed fruits and vegetables(5)                      | 165.00 | -0.31% | S-Feb. 2021 | +0.70% | +0.33% | +1.25% | +7.12%  | +4.47%  |
| Canned fruits and vegetables(5)                         | 173.72 | +0.06% | S-Feb. 2021 | +0.99% | +0.74% | +2.12% | +9.62%  | +7.41%  |
| Canned fruits(5)(6)                                     | 165.94 | +0.92% | L-Mar. 2021 | +0.08% | -0.36% | +2.39% | +7.32%  | +5.39%  |
| Canned vegetables(5)(6)                                 | 184.96 | -0.68% | S-Feb. 2021 | +1.46% | +0.53% | +2.21% | +10.93% | +9.34%  |
| Frozen fruits and vegetables(5)                         | 151.42 | -1.20% | S-Feb. 2021 | +0.09% | -0.80% | +0.53% | +5.28%  | +1.72%  |
| Frozen vegetables(6)                                    | 205.32 | -0.99% | S-Feb. 2021 | +0.05% | -1.79% | -0.71% | +4.96%  | +1.48%  |
| Other processed fruits and vegetables including dried(5 | 160.39 | -0.53% | L-Apr. 2021 | -0.54% | -0.04% | -0.10% | +2.03%  | -0.65%  |
| Dried beans, peas, and lentils(4)(5)(6)                 | 195.84 | -0.47% | -           | +0.27% | +2.49% | +0.50% | +2.03%  | -3.81%  |
| Nonalcoholic beverages and beverage materials           | 179.66 | +0.93% | L-Dec. 2020 | +0.72% | +0.45% | +0.19% | +7.36%  | +7.60%  |
| Juices and nonalcoholic drinks(5)                       | 141.52 | +0.92% | L-Apr. 2020 | +0.49% | +0.27% | -0.19% | +9.28%  | +10.27% |
| Carbonated drinks                                       | 181.95 | +1.77% | L-Apr. 2020 | -0.04% | -0.16% | -0.37% | +11.40% | +12.80% |