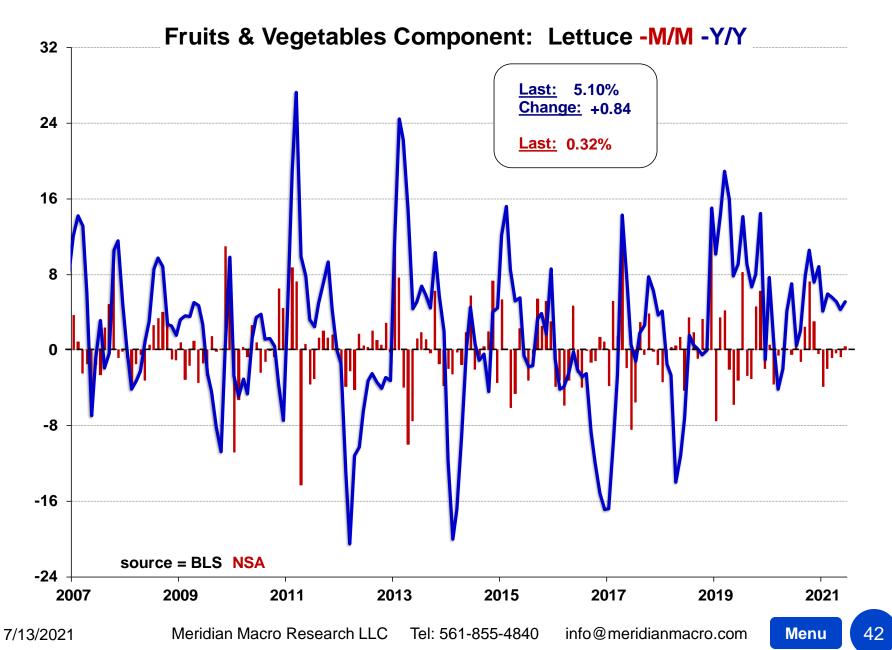

| (1982-84=100, unless otherwise noted)                   |        |        | Largest /   |        |        |        |         |         |
|---------------------------------------------------------|--------|--------|-------------|--------|--------|--------|---------|---------|
| DETAIL TABLE 3                                          | Index  |        | Smallest    |        |        |        |         |         |
| Month: June-21                                          | Level  | M/M    | M/M Since   | 3MO%   | 6MO%   | 1YR%   | 3YR%    | 5YR%    |
| Fresh milk other than whole(5)(6)                       | 159.11 | +0.93% | S-Mar. 2021 | +4.47% | +2.59% | +4.54% | +10.95% | +11.66% |
| Cheese and related products(4)                          | 240.10 | +0.10% | L-Jan. 2021 | -1.18% | -1.38% | -0.88% | +3.09%  | +5.26%  |
| Ice cream and related products                          | 232.30 | +1.64% | L-May 2020  | +1.58% | +0.39% | -1.56% | +4.83%  | +4.72%  |
| Other dairy and related products(4)(5)                  | 152.47 | -0.74% | S-Mar. 2021 | +0.05% | +0.25% | -0.83% | +4.39%  | +4.11%  |
| Fruits and vegetables                                   | 316.85 | +0.74% | L-Apr. 2021 | +1.56% | +3.09% | +3.23% | +6.33%  | +7.63%  |
| Fresh fruits and vegetables                             | 367.82 | +1.02% | L-Mar. 2021 | +1.79% | +3.86% | +3.77% | +6.12%  | +8.53%  |
| Fresh fruits                                            | 382.66 | +1.09% | L-Apr. 2021 | +2.33% | +6.34% | +7.30% | +3.49%  | +7.32%  |
| Apples                                                  | 342.34 | +1.84% | L-Feb. 2021 | +1.13% | +4.71% | +6.50% | +6.64%  | -3.03%  |
| Bananas(4)                                              | 194.98 | -0.43% | S-Feb. 2021 | +0.91% | +2.82% | -0.27% | -0.76%  | -2.17%  |
| Citrus fruits(5)                                        | 277.06 | +0.99% | L-Feb. 2021 | +2.50% | +7.78% | +9.53% | +4.90%  | +12.14% |
| Oranges, including tangerines(6)                        | 534.78 | -0.03% | L-Apr. 2021 | +1.60% | +5.45% | +7.62% | -1.80%  | +10.16% |
| Other fresh fruits(5)                                   | 129.84 | +1.96% | L-Mar. 2021 | +3.30% | +7.99% | +8.67% | +3.90%  | +12.57% |
| Fresh vegetables                                        | 350.99 | +0.94% | L-Mar. 2021 | +1.20% | +1.24% | +0.12% | +9.31%  | +9.97%  |
| Potatoes                                                | 374.31 | +1.50% | L-Mar. 2021 | -2.36% | +0.32% | -4.73% | +9.18%  | +12.24% |
| Lettuce(4)                                              | 339.03 | +0.32% | L-Nov. 2020 | -0.69% | -7.09% | +5.10% | +22.02% | +12.77% |
| Tomatoes                                                | 359.00 | +0.68% | S-Jan. 2021 | +5.03% | +7.03% | +0.29% | +11.03% | +17.02% |
| Other fresh vegetables                                  | 346.54 | +0.56% | S-Apr. 2021 | +1.50% | +0.10% | +0.49% | +6.82%  | +7.31%  |
| Processed fruits and vegetables(5)                      | 165.00 | -0.31% | S-Feb. 2021 | +0.70% | +0.33% | +1.25% | +7.12%  | +4.47%  |
| Canned fruits and vegetables(5)                         | 173.72 | +0.06% | S-Feb. 2021 | +0.99% | +0.74% | +2.12% | +9.62%  | +7.41%  |
| Canned fruits(5)(6)                                     | 165.94 | +0.92% | L-Mar. 2021 | +0.08% | -0.36% | +2.39% | +7.32%  | +5.39%  |
| Canned vegetables(5)(6)                                 | 184.96 | -0.68% | S-Feb. 2021 | +1.46% | +0.53% | +2.21% | +10.93% | +9.34%  |
| Frozen fruits and vegetables(5)                         | 151.42 | -1.20% | S-Feb. 2021 | +0.09% | -0.80% | +0.53% | +5.28%  | +1.72%  |
| Frozen vegetables(6)                                    | 205.32 | -0.99% | S-Feb. 2021 | +0.05% | -1.79% | -0.71% | +4.96%  | +1.48%  |
| Other processed fruits and vegetables including dried(5 | 160.39 | -0.53% | L-Apr. 2021 | -0.54% | -0.04% | -0.10% | +2.03%  | -0.65%  |
| Dried beans, peas, and lentils(4)(5)(6)                 | 195.84 | -0.47% | -           | +0.27% | +2.49% | +0.50% | +2.03%  | -3.81%  |
| Nonalcoholic beverages and beverage materials           | 179.66 | +0.93% | L-Dec. 2020 | +0.72% | +0.45% | +0.19% | +7.36%  | +7.60%  |
| Juices and nonalcoholic drinks(5)                       | 141.52 | +0.92% | L-Apr. 2020 | +0.49% | +0.27% | -0.19% | +9.28%  | +10.27% |
| Carbonated drinks                                       | 181.95 | +1.77% | L-Apr. 2020 | -0.04% | -0.16% | -0.37% | +11.40% | +12.80% |