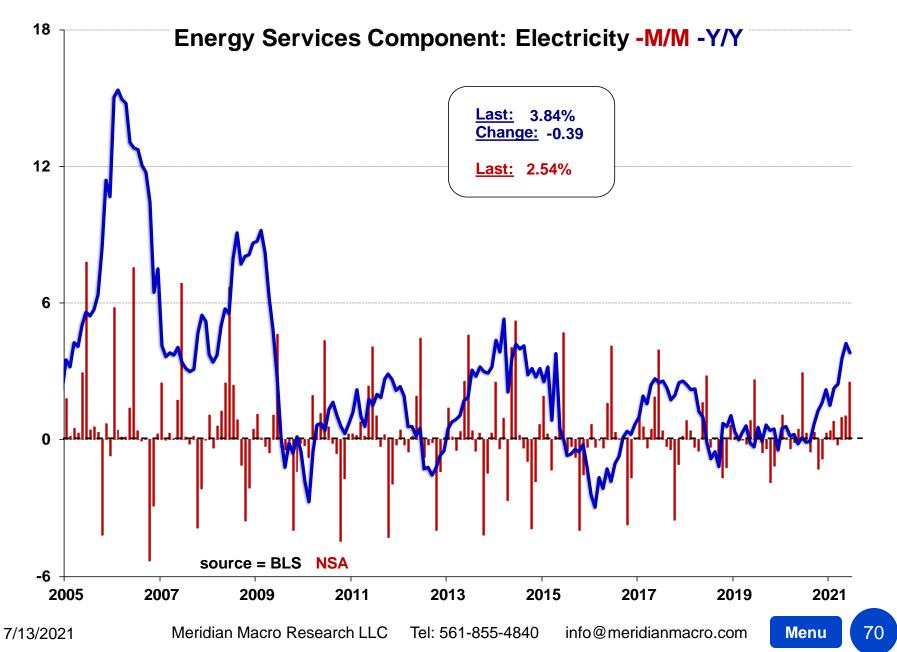

| 1982-84=100, unless otherwise noted)                |        |          | Largest /   |          |          |         |          |         |
|-----------------------------------------------------|--------|----------|-------------|----------|----------|---------|----------|---------|
| DETAIL TABLE 5                                      | Index  |          | Smallest    |          |          |         |          |         |
| Nonth: June-21                                      | Level  | M/M      | M/M Since   | 3MO%     | 6MO%     | 1YR%    | 3YR%     | 5YR%    |
| Baby food(4)(5)                                     | 174.25 | +0.17%   | L-Apr. 2021 | +1.28%   | +1.06%   | -1.04%  | +8.04%   | +12.53% |
| Other miscellaneous foods(5)                        | 138.28 | +0.52%   | L-Jan. 2021 | +0.09%   | +0.66%   | +0.31%  | +5.61%   | +4.50%  |
| Prepared salads(7)(6)                               | 130.88 | -2.41%   | S-Apr. 2020 | +0.78%   | -0.10%   | +0.24%  | +4.49%   | +5.52%  |
| Food away from home(4)                              | 305.63 | +0.71%   | L-Apr. 1981 | +1.57%   | +2.09%   | +4.23%  | +10.81%  | +16.42% |
| Full service meals and snacks(4)(5)                 | 188.74 | +0.85%   | L-Jun. 2020 | +1.64%   | +2.40%   | +4.12%  | +10.42%  | +15.75% |
| Limited service meals and snacks(4)(5)              | 201.01 | +0.56%   | L-Jan. 2021 | +1.50%   | +3.02%   | +6.20%  | +13.86%  | +19.91% |
| Food at employee sites and schools(4)(5)            | 121.06 | +0.41%   | S-Apr. 2021 | +0.95%   | -26.77%  | -29.85% | -32.50%  | -28.94% |
| Food at elementary and secondary schools(4)(8)(6)   | 0.00   | -100.00% | 0           | -100.00% | -100.00% | n/a     | -100.00% | -100.00 |
| Food from vending machines and mobile vendors(4)(5) | 180.02 | +2.29%   | L-EVER      | +3.46%   | +5.50%   | +5.70%  | +13.24%  | +19.319 |
| Other food away from home(4)(5)                     | 204.97 | +0.03%   | S-Jan. 2021 | +1.13%   | +1.54%   | +1.63%  | +6.55%   | +12.169 |
|                                                     |        |          |             |          |          |         |          |         |
| Energy                                              | 233.00 | +1.47%   | L-Mar. 2021 | +1.35%   | +14.37%  | +24.20% | +6.21%   | +22.77% |
| Energy commodities                                  | 260.99 | +2.56%   | L-Mar. 2021 | +0.58%   | +25.19%  | +44.18% | +5.66%   | +33.92% |
| Fuel oil and other fuels                            | 298.97 | +2.92%   | L-Mar. 2021 | +2.82%   | +23.43%  | +32.48% | +1.92%   | +29.469 |
| Fuel oil(4)                                         | 280.79 | +2.86%   | L-Mar. 2021 | +1.70%   | +21.53%  | +44.54% | -5.30%   | +30.429 |
| Propane, kerosene, and firewood(9)                  | 377.06 | +2.82%   | L-Feb. 2021 | +1.81%   | +15.99%  | +17.65% | +10.19%  | +25.959 |
| Motor fuel                                          | 256.86 | +2.54%   | L-Mar. 2021 | +0.48%   | +25.27%  | +44.77% | +5.85%   | +34.069 |
| Gasoline (all types)                                | 255.65 | +2.52%   | L-Mar. 2021 | +0.40%   | +25.19%  | +45.06% | +5.93%   | +34.059 |
| Gasoline, unleaded regular(6)                       | 250.90 | +2.16%   | L-Mar. 2021 | +0.51%   | +26.37%  | +46.40% | +5.79%   | +34.149 |
| Gasoline, unleaded midgrade(10)(6)                  | 276.90 | +2.18%   | L-Mar. 2021 | +1.36%   | +21.83%  | +40.07% | +7.33%   | +34.439 |
| Gasoline, unleaded premium(6)                       | 270.30 | +1.75%   | L-Mar. 2021 | +0.44%   | +20.86%  | +36.84% | +7.37%   | +35.179 |
| Other motor fuels(4)(5)                             | 238.69 | +2.53%   | L-Mar. 2021 | +6.44%   | +29.65%  | +32.10% | +2.23%   | +40.55% |
| Energy services                                     | 216.09 | +0.18%   | S-Jan. 2021 | +2.30%   | +3.55%   | +6.38%  | +7.11%   | +11.699 |
| Electricity                                         | 221.63 | -0.28%   | S-May 2020  | +1.25%   | +1.77%   | +3.84%  | +5.21%   | +8.23%  |
| Utility (piped) gas service                         | 195.88 | +1.70%   | -           | +5.89%   | +9.83%   | +15.63% | +13.78%  | +24.779 |
| All items less food and energy                      | 278.14 | +0.88%   | L-Apr. 2021 | +2.55%   | +3.04%   | +4.45%  | +8.10%   | +12.399 |
| Commodities less food and energy commodities        | 155.24 | +2.16%   | L-EVER      | +6.09%   | +6.11%   | +8.62%  | +7.81%   | +6.90%  |