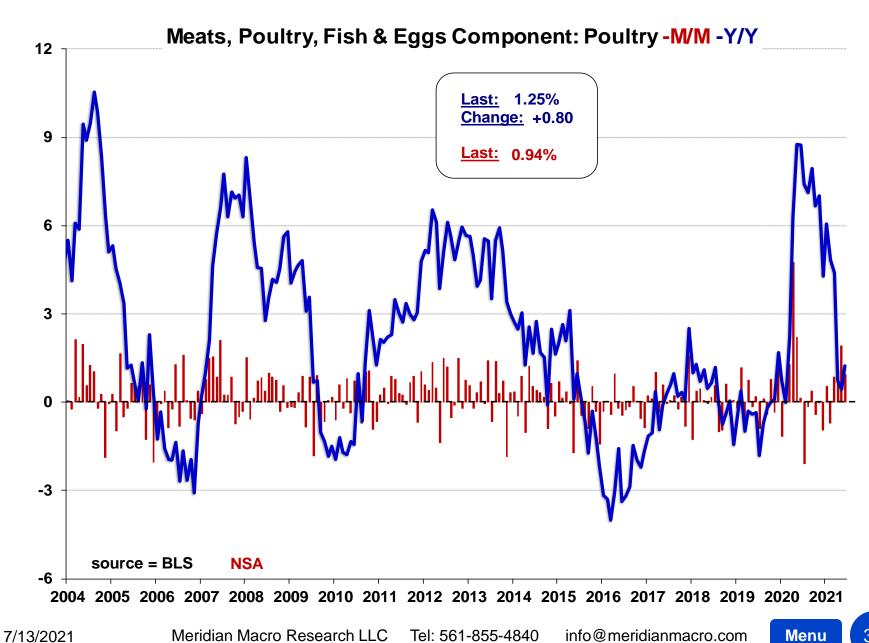

355-4840 info@meridianmacro.com

| 982-84=100, unless otherwise noted)               |        |        | Largest /   |         |         |        |         |         |
|---------------------------------------------------|--------|--------|-------------|---------|---------|--------|---------|---------|
| ETAIL TABLE 2                                     | Index  |        | Smallest    |         |         |        |         |         |
| Ionth: June-21                                    | Level  | M/M    | M/M Since   | 3MO%    | 6MO%    | 1YR%   | 3YR%    | 5YR%    |
| Uncooked other beef and veal(4)(5)                | 307.15 | +6.42% | L-May 2020  | +12.20% | +12.04% | +3.07% | +25.53% | +32.77% |
| Pork                                              | 244.96 | +3.15% | L-Jun. 2020 | +6.27%  | +7.29%  | +3.16% | +17.20% | +14.95% |
| Bacon, breakfast sausage, and related products(5) | 181.19 | +2.01% | L-Apr. 2021 | +5.88%  | +5.26%  | +6.10% | +15.82% | +16.39% |
| Bacon and related products(6)                     | 347.03 | +1.97% | L-Apr. 2021 | +7.36%  | +7.57%  | +8.36% | +19.33% | +22.09% |
| Breakfast sausage and related products(5)(6)      | 158.89 | +1.37% | L-Mar. 2021 | +3.38%  | +2.33%  | +2.97% | +11.09% | +10.03% |
| Ham                                               | 221.79 | +3.11% | L-Apr. 2021 | +4.59%  | +4.73%  | -1.37% | +8.39%  | +7.78%  |
| Ham, excluding canned(6)                          | 247.28 | +2.98% | L-Apr. 2021 | +4.28%  | +4.60%  | -1.20% | +7.67%  | +7.28%  |
| Pork chops(4)                                     | 224.77 | +5.00% | L-May 2020  | +7.83%  | +7.89%  | -2.88% | +19.13% | +16.86% |
| Other pork including roasts, steaks, and ribs(5)  | 155.02 | +4.97% | L-Apr. 2020 | +8.89%  | +12.86% | +6.47% | +26.04% | +19.32% |
| Other meats                                       | 238.32 | +0.15% | L-Apr. 2021 | +0.48%  | +0.50%  | -0.46% | +7.82%  | +6.14%  |
| Frankfurters(6)                                   | 252.43 | -0.58% | L-Apr. 2021 | +0.17%  | +0.35%  | -3.83% | +10.73% | +16.149 |
| Lunchmeats(4)(5)(6)                               | 151.39 | -0.37% | L-Apr. 2021 | +0.08%  | -0.90%  | -0.59% | +6.02%  | +2.30%  |
| Lamb & organ meats                                | 0.00   | n/a    | n/a         | n/a     | n/a     | n/a    | n/a     | n/a     |
| Lamb and mutton                                   | 0.00   | n/a    | n/a         | n/a     | n/a     | n/a    | n/a     | n/a     |
| Poultry(4)                                        | 255.92 | +0.94% | S-Mar. 2021 | +3.96%  | +4.66%  | +1.25% | +9.68%  | +11.07% |
| Chicken(4)(5)                                     | 164.00 | +0.63% | S-Feb. 2021 | +3.36%  | +3.66%  | +0.29% | +8.73%  | +11.49% |
| Fresh whole chicken(4)(6)                         | 270.10 | +0.51% | S-Apr. 2021 | +2.57%  | +4.21%  | -0.76% | +7.97%  | +11.80% |
| Fresh and frozen chicken parts(4)(6)              | 244.61 | +0.75% | S-Feb. 2021 | +3.71%  | +3.41%  | +0.84% | +8.84%  | +11.24% |
| Other uncooked poultry including turkey(5)        | 167.76 | +1.92% | L-Apr. 2021 | +5.38%  | +5.82%  | +5.58% | +13.68% | +7.16%  |
| Fish and seafood                                  | 322.88 | +1.80% | S-Apr. 2021 | +2.57%  | +2.76%  | +4.47% | +10.47% | +13.449 |
| Fresh fish and seafood(5)                         | 205.29 | +1.93% | S-Apr. 2021 | +3.11%  | +4.33%  | +6.44% | +12.27% | +16.849 |
| Processed fish and seafood(5)                     | 157.98 | +1.87% | L-Apr. 2020 | +1.89%  | +1.79%  | +2.47% | +8.88%  | +10.329 |
| Shelf stable fish and seafood(6)                  | 226.86 | +0.80% | L-Mar. 2021 | -2.59%  | +0.41%  | +2.73% | +8.98%  | +12.709 |
| Frozen fish and seafood(6)                        | 329.98 | +2.75% | L-Apr. 2020 | +3.73%  | +2.55%  | +2.39% | +10.24% | +10.259 |
| Eggs                                              | 222.12 | +2.98% | L-Apr. 2020 | +2.83%  | +8.44%  | +0.96% | -2.56%  | +1.16%  |
| Dairy and related products                        | 231.54 | +0.24% | S-Mar. 2021 | +1.30%  | +0.22%  | +0.75% | +6.02%  | +6.72%  |
| Milk(5)                                           | 155.15 | +0.47% | S-Mar. 2021 | +4.81%  | +2.04%  | +5.59% | +13.40% | +12.71  |
| Fresh whole milk(6)                               | 225.06 | -0.21% | S-Mar. 2021 | +5.37%  | +2.24%  | +7.52% | +13.84% | +11.179 |