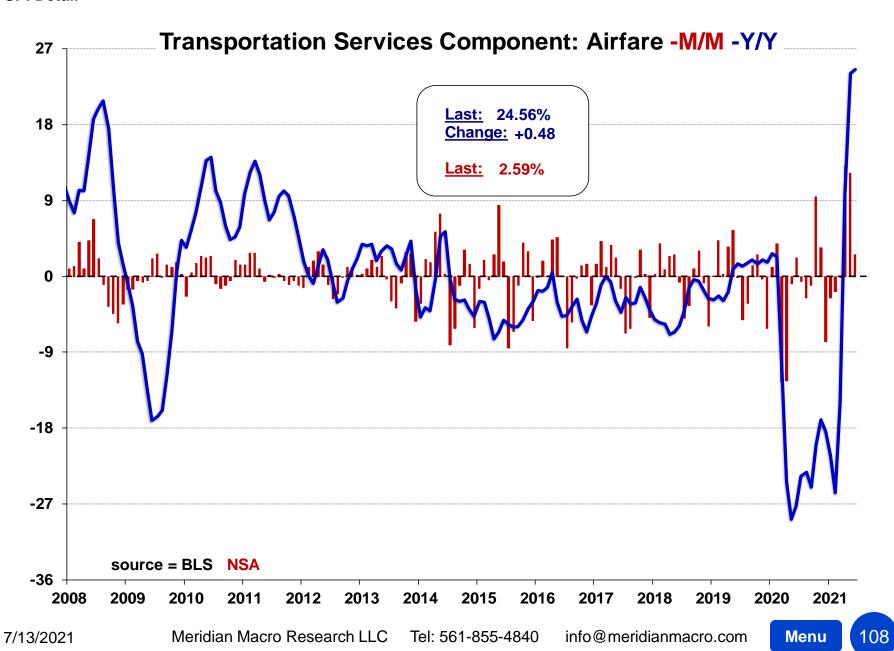

# Menu Continued Next Page...

|   | J |  |
|---|---|--|
|   |   |  |
| 2 |   |  |
| - |   |  |

| Appliances y/y                          | 79    |
|-----------------------------------------|-------|
| Apparel y/y                             | 80    |
| Transp. Commods. (ex fuels)             | 81    |
| Transp. Commods: New Cars & Trucks      | 82    |
| Transp. Commods: Used Cars & Trucks     | 83    |
| Transp. Commods: Auto Parts & Equip     | 84    |
| Medical Care Commodities y/y            | 85    |
| Medical Commods: Prescription Drugs     | 86    |
| Prescription Drugs 3yr % Change         | 87    |
| Recreation Commodities y/y              | 88    |
| Education Commodities y/y               | 89    |
| Education Commods: Books & Supplies     | 90    |
| Education Commods: Computers            | 91    |
| Alcoholic Beverages y/y                 | 92    |
| Other Goods y/y                         | 93    |
| Other Goods: Tobacco/Smoking Products - | 94    |
| Other Goods: Personal Care Products     | 95    |
| Services Less Energy Services           | 96    |
| Services Less Energy Svcs. Pie Chart -  | 97    |
| SLES: M/M, 3yr changes by component     | 98-99 |
| Rent of Primary Residence y/y           | 100   |
| Owner's Equivalent Rent y/y             | 101   |
| Lodging Away From Home y/y              | 102   |
| Household Operations y/y                | 103   |
| Medical Care Services y/y               | 104   |
| Med Svcs: Hospital Services y/y         | 105   |
| Med Svcs: Health Insurance y/y          | 106   |
| Transportation Services y/y             | 107   |
| Transp. Services: Airfare y/y           | 108   |
| Education Svcs: College Tuition         | 109   |
|                                         |       |

| 1982-84=100, unless otherwise noted)                      |        |        | Largest /   |        |        |        |         |         |
|-----------------------------------------------------------|--------|--------|-------------|--------|--------|--------|---------|---------|
| DETAIL TABLE 12                                           | Index  |        | Smallest    |        |        |        |         |         |
| Nonth: June-21                                            | Level  | M/M    | M/M Since   | 3MO%   | 6MO%   | 1YR%   | 3YR%    | 5YR%    |
| Recreation services(11)                                   | 130.47 | +0.47% | L-Apr. 2021 | +1.38% | +1.76% | +1.90% | +7.64%  | +12.77% |
| Video and audio services(11)                              | 137.44 | +1.08% | L-EVER      | +1.74% | +2.34% | +4.44% | +10.68% | +16.55% |
| Cable and satellite television service(13)                | 522.86 | +1.18% | L-Aug. 2005 | +2.04% | +2.53% | +5.13% | +12.16% | +18.84% |
| Video discs and other media, including rental of video(4) | 65.49  | -0.50% | S-Apr. 2021 | -2.80% | -0.67% | -5.58% | -10.11% | -13.43% |
| Video discs and other media(4)(5)(6)                      | 32.51  | +0.24% | S-Apr. 2021 | -2.45% | +1.43% | -4.37% | -14.00% | -22.09% |
| Rental of video discs and other media(4)(5)(6)            | 138.90 | +0.06% | L-Jan. 2021 | +0.06% | +1.00% | +1.45% | +6.47%  | +11.00% |
| Pet services including veterinary(5)                      | 274.37 | +0.09% | S-Mar. 2021 | +1.02% | +2.94% | +4.88% | +12.21% | +17.46% |
| Pet services(4)(5)(6)                                     | 0.00   | n/a    | 0           | n/a    | n/a    | n/a    | n/a     | n/a     |
| Veterinarian services(5)(6)                               | 290.17 | +0.13% | S-Mar. 2021 | +1.59% | +2.74% | +5.16% | +13.46% | +18.59% |
| Photographers and photo processing(4)(5)                  | 122.75 | -0.51% | S-Mar. 2021 | -0.69% | +1.51% | +0.17% | +0.75%  | -1.74%  |
| Photographer fees(4)(5)(6)                                | 0.00   | n/a    | 0           | n/a    | n/a    | n/a    | n/a     | n/a     |
| Photo processing(4)(5)(6)                                 | 0.00   | n/a    | 0           | n/a    | n/a    | n/a    | n/a     | n/a     |
| Other recreation services(5)                              | 175.70 | +0.20% | L-Apr. 2021 | +1.29% | +1.04% | -0.52% | +4.57%  | +9.22%  |
| Club membership for shopping clubs, fraternal, or other   | 145.42 | -0.00% | L-Apr. 2021 | -0.22% | +0.16% | -0.37% | +5.09%  | +9.47%  |
| Admissions(4)                                             | 394.90 | -0.32% | S-Jan. 2021 | +3.46% | +1.58% | -2.71% | +2.35%  | +6.91%  |
| Admission to movies, theaters, and concerts(4)(5)(6)      | 193.83 | +0.94% | L-Mar. 2021 | +0.29% | +2.29% | +0.14% | +5.23%  | +9.94%  |
| Admission to sporting events(4)(5)(6)                     | 223.21 | -2.25% | S-Feb. 2020 | +9.18% | n/a    | -7.19% | -1.40%  | +4.18%  |
| Fees for lessons or instructions(4)(9)                    | 342.81 | +2.75% | L-EVER      | +0.57% | +3.35% | +6.07% | +10.69% | +17.41% |
| Education and communication services(11)                  | 115.45 | +0.12% | S-Apr. 2021 | +0.48% | +0.67% | +2.36% | +5.38%  | +3.80%  |
| Tuition, other school fees, and childcare                 | 787.80 | +0.22% | S-Apr. 2021 | +0.76% | +0.85% | +1.13% | +6.65%  | +11.01% |
| College tuition and fees                                  | 883.63 | +0.18% | L-Feb. 2021 | +0.40% | +0.66% | +0.43% | +5.60%  | +8.98%  |
| Elementary and high school tuition and fees               | 919.25 | +0.36% | S-Apr. 2021 | +1.43% | +2.23% | +3.08% | +10.33% | +18.38% |
| Day care and preschool(12)                                | 316.38 | +0.23% | S-Mar. 2021 | +1.15% | +0.49% | +1.48% | +7.16%  | +12.06% |
| Technical and business school tuition and fees(5)         | 262.05 | +0.02% | L-Apr. 2021 | +0.16% | -0.02% | +0.96% | +4.56%  | +10.30% |
| Postage and delivery services(5)                          | 208.75 | +0.41% | L-Apr. 2021 | +1.11% | +1.24% | +3.22% | +12.93% | +19.23% |
| Postage                                                   | 328.04 | +0.32% | -           | +1.01% | +0.92% | +2.80% | +13.25% | +18.98% |
| Delivery services(5)                                      | 341.23 | +1.28% | L-Feb. 2019 | +2.07% | +4.58% | +7.71% | +10.64% | +23.17% |
| Telephone services(4)(5)                                  | 94.44  | +0.20% | -           | +0.32% | +0.40% | +4.37% | +4.06%  | -4.77%  |