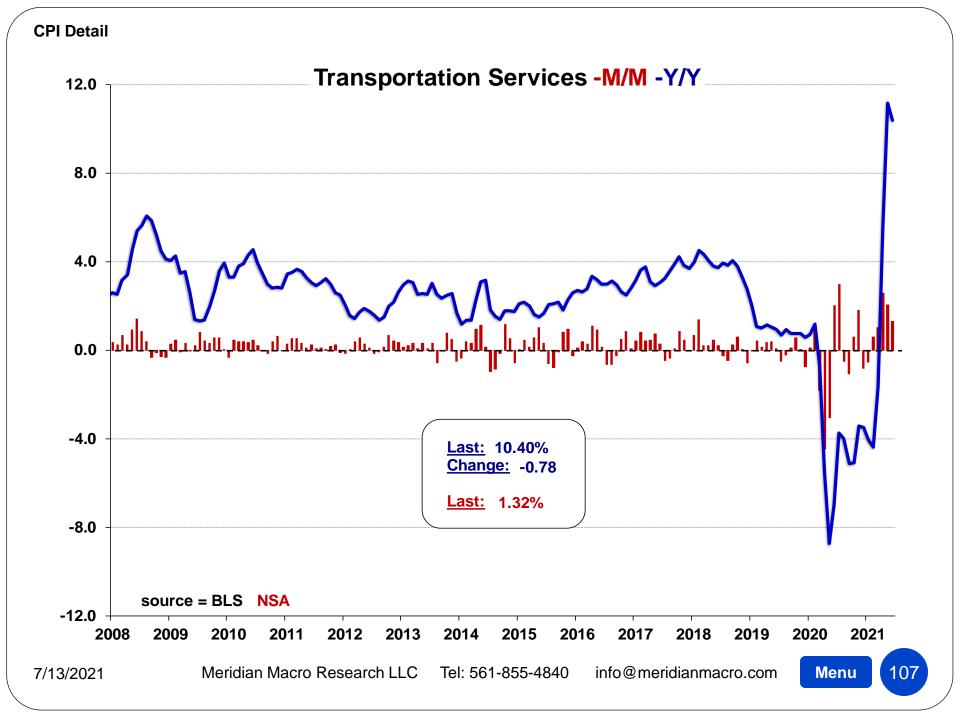

# Menu Continued Next Page...

|   | J |  |
|---|---|--|
|   |   |  |
| 2 |   |  |
| - |   |  |

| Appliances y/y                          | 79    |
|-----------------------------------------|-------|
| Apparel y/y                             | 80    |
| Transp. Commods. (ex fuels)             | 81    |
| Transp. Commods: New Cars & Trucks      | 82    |
| Transp. Commods: Used Cars & Trucks     | 83    |
| Transp. Commods: Auto Parts & Equip     | 84    |
| Medical Care Commodities y/y            | 85    |
| Medical Commods: Prescription Drugs     | 86    |
| Prescription Drugs 3yr % Change         | 87    |
| Recreation Commodities y/y              | 88    |
| Education Commodities y/y               | 89    |
| Education Commods: Books & Supplies     | 90    |
| Education Commods: Computers            | 91    |
| Alcoholic Beverages y/y                 | 92    |
| Other Goods y/y                         | 93    |
| Other Goods: Tobacco/Smoking Products - | 94    |
| Other Goods: Personal Care Products     | 95    |
| Services Less Energy Services           | 96    |
| Services Less Energy Svcs. Pie Chart -  | 97    |
| SLES: M/M, 3yr changes by component     | 98-99 |
| Rent of Primary Residence y/y           | 100   |
| Owner's Equivalent Rent y/y             | 101   |
| Lodging Away From Home y/y              | 102   |
| Household Operations y/y                | 103   |
| Medical Care Services y/y               | 104   |
| Med Svcs: Hospital Services y/y         | 105   |
| Med Svcs: Health Insurance y/y          | 106   |
| Transportation Services y/y             | 107   |
| Transp. Services: Airfare y/y           | 108   |
| Education Svcs: College Tuition         | 109   |
|                                         |       |

Meridian Macro Research LLC Tel: 561-855-4840

| 1982-84=100, unless otherwise noted)                    |        |        | Largest /   |         |         |         |         |         |
|---------------------------------------------------------|--------|--------|-------------|---------|---------|---------|---------|---------|
| DETAIL TABLE 11                                         | Index  |        | Smallest    |         |         |         |         |         |
| Month: June-21                                          | Level  | M/M    | M/M Since   | 3MO%    | 6MO%    | 1YR%    | 3YR%    | 5YR%    |
| Hospital and related services                           | 946.38 | +0.23% | -           | +0.68%  | +1.52%  | +2.69%  | +8.80%  | +19.72% |
| Hospital services(16)                                   | 361.88 | +0.22% | -           | +0.56%  | +1.40%  | +2.44%  | +8.43%  | +20.10% |
| Inpatient hospital services(16)(6)                      | 349.36 | +0.05% | _           | +0.40%  | +1.22%  | +1.82%  | +7.18%  | +17.42% |
| Outpatient hospital services(9)(6)                      | 790.35 | +0.44% | -           | +0.60%  | +1.48%  | +2.59%  | +7.00%  | +18.39% |
| Nursing homes and adult day services(16)                | 249.40 | +0.30% | L-Apr. 2021 | +0.81%  | +1.75%  | +3.42%  | +9.82%  | +16.78% |
| Care of invalids and elderly at home(4)(8)              | 140.04 | +0.53% | L-Apr. 2021 | +3.67%  | +4.62%  | n/a     | +17.16% | +16.13% |
| Health insurance(4)(8)                                  | 169.90 | -0.99% | -           | -2.96%  | -4.18%  | -6.91%  | +26.33% | +29.13% |
| Transportation services                                 | 335.91 | +1.49% | -           | +6.01%  | +7.45%  | +10.35% | +4.85%  | +11.66% |
| Leased cars and trucks(4)(14)                           | 0.00   | n/a    | 0           | n/a     | n/a     | n/a     | n/a     | n/a     |
| Car and truck rental(5)                                 | 226.49 | +5.18% | S-Jan. 2021 | +37.00% | +62.62% | +87.66% | +82.55% | +61.72% |
| Motor vehicle maintenance and repair(4)                 | 315.21 | +0.33% | L-Mar. 2021 | +0.17%  | +1.72%  | +3.10%  | +10.31% | +14.39% |
| Motor vehicle body work(4)                              | 341.75 | +1.29% | L-Apr. 2020 | +2.36%  | +4.21%  | +5.08%  | +13.19% | +19.06% |
| Motor vehicle maintenance and servicing(4)              | 285.51 | +0.36% | L-Apr. 2021 | +0.67%  | +1.77%  | +3.20%  | +10.67% | +15.75% |
| Motor vehicle repair(4)(5)                              | 191.87 | +0.10% | L-Mar. 2021 | -1.09%  | +1.23%  | +2.61%  | +9.41%  | +11.54% |
| Motor vehicle insurance                                 | 588.88 | +1.23% | L-Apr. 2021 | +4.51%  | +10.38% | +11.34% | +4.01%  | +20.37% |
| Motor vehicle fees(4)(5)                                | 197.59 | -0.02% | S-Apr. 2021 | +0.22%  | +1.08%  | +2.05%  | +4.82%  | +8.38%  |
| State motor vehicle registration and license fees(4)(5) | 186.07 | -0.03% | -           | -0.06%  | +0.21%  | +0.66%  | +4.51%  | +8.02%  |
| Parking and other fees(4)(5)                            | 216.22 | -0.02% | S-Apr. 2021 | +0.52%  | +2.09%  | +3.71%  | +5.23%  | +8.68%  |
| Parking fees and tolls(5)(6)                            | 248.77 | +0.25% | S-Apr. 2021 | +1.43%  | +2.84%  | +5.74%  | +7.06%  | +12.19% |
| Automobile service clubs(4)(5)(6)                       | 0.00   | n/a    | n/a         | n/a     | n/a     | n/a     | n/a     | n/a     |
| Public transportation                                   | 247.60 | +2.35% | S-Mar. 2021 | +12.61% | +9.00%  | +17.25% | -2.16%  | -7.98%  |
| Airline fares                                           | 241.59 | +2.73% | S-Mar. 2021 | +21.08% | +11.74% | +24.56% | -5.49%  | -17.25% |
| Other intercity transportation                          | 167.51 | +0.58% | S-Apr. 2021 | +2.98%  | +4.90%  | +13.31% | +4.64%  | +6.27%  |
| Intercity bus fare(4)(7)(6)                             | 0.00   | n/a    | 0           | n/a     | n/a     | n/a     | n/a     | n/a     |
| Intercity train fare(4)(7)(6)                           | 0.00   | n/a    | 0           | n/a     | n/a     | n/a     | n/a     | n/a     |
| Ship fare(4)(5)(6)                                      | 66.43  | +0.56% | S-Mar. 2021 | +2.54%  | +5.04%  | +11.84% | +0.54%  | -1.28%  |
| Intracity transportation(4)                             | 330.96 | +1.55% | L-Apr. 2021 | +2.92%  | +7.10%  | +3.84%  | +3.90%  | +7.11%  |
| Intracity mass transit(4)(11)(6)                        | 127.21 | +1.20% | L-Mar. 2021 | +1.11%  | +7.67%  | -0.69%  | -0.59%  | +3.97%  |