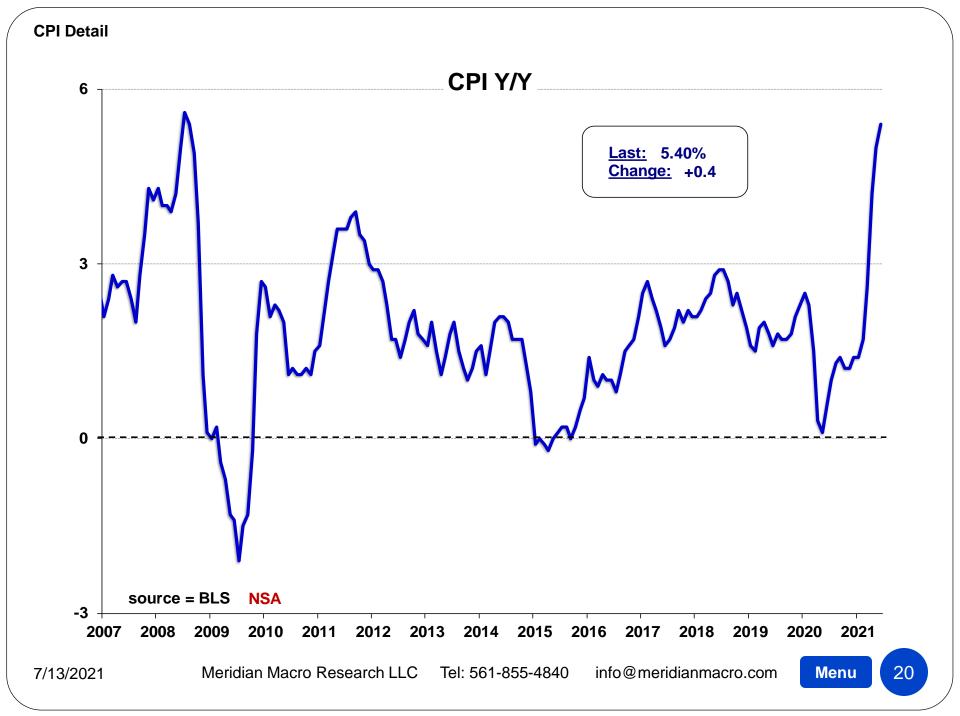

| Other: Personal Care y/y - |  |
|----------------------------|--|
|----------------------------|--|

Menu 1 3

| (1982-84=100, unless otherwise noted)                    |        |        | Largest /   |         |         |        |         |         |
|----------------------------------------------------------|--------|--------|-------------|---------|---------|--------|---------|---------|
| DETAIL TABLE 1                                           | Index  |        | Smallest    |         |         |        |         |         |
| Month: June-21                                           | Level  | M/M    | M/M Since   | 3MO%    | 6MO%    | 1YR%   | 3YR%    | 5YR%    |
| All items                                                | 270.98 | +0.90% | L-Jun. 2008 | +2.34%  | +3.60%  | +5.32% | +8.02%  | +12.95% |
| Food                                                     | 275.99 | +0.78% | L-Apr. 2020 | +1.61%  | +1.97%  | +2.39% | +8.84%  | +11.38% |
| Food at home                                             | 257.05 | +0.83% | L-May 2020  | +1.63%  | +1.87%  | +0.94% | +7.22%  | +7.58%  |
| Cereals and bakery products                              | 285.54 | -0.31% | S-Jan. 2021 | +0.54%  | +0.18%  | +0.23% | +4.51%  | +4.61%  |
| Cereals and cereal products                              | 233.16 | +0.04% | S-Apr. 2021 | +0.55%  | -0.52%  | -0.86% | +2.79%  | +1.14%  |
| Flour and prepared flour mixes                           | 239.59 | +0.84% | S-Apr. 2021 | +0.22%  | -1.17%  | -0.78% | +0.34%  | +0.54%  |
| Breakfast cereal(4)                                      | 229.79 | +0.69% | S-Apr. 2021 | +1.78%  | +0.84%  | -0.30% | +4.23%  | +0.89%  |
| Rice, pasta, cornmeal                                    | 242.20 | -0.66% | S-Jan. 2021 | -0.57%  | -1.74%  | -1.53% | +1.70%  | +0.75%  |
| Rice(4)(5)(6)                                            | 164.15 | -0.59% | S-Oct. 2020 | -0.85%  | -1.94%  | -1.35% | +1.03%  | -0.27%  |
| Bakery products(4)                                       | 316.77 | -0.13% | S-Jan. 2021 | +0.55%  | +1.14%  | +0.73% | +5.56%  | +6.76%  |
| Bread(4)(5)                                              | 192.88 | -0.35% | S-Jan. 2021 | +0.68%  | -0.11%  | +1.65% | +7.44%  | +8.03%  |
| White bread(4)(6)                                        | 350.55 | -0.09% | S-Apr. 2021 | +0.46%  | -0.03%  | +1.50% | +8.18%  | +8.43%  |
| Bread other than white(4)(6)                             | 374.35 | -0.89% | S-May 2020  | +0.79%  | -0.48%  | +1.68% | +7.42%  | +8.29%  |
| Fresh biscuits, rolls, muffins(5)                        | 189.16 | +0.20% | S-Mar. 2021 | +1.48%  | +2.38%  | +1.70% | +5.38%  | +6.90%  |
| Cakes, cupcakes, and cookies(4)                          | 300.88 | +0.36% | L-Mar. 2021 | -0.42%  | +1.49%  | +0.65% | +3.65%  | +7.28%  |
| Cookies(4)(6)                                            | 277.51 | -0.62% | L-Apr. 2021 | -2.50%  | -0.92%  | -0.55% | +1.19%  | +3.04%  |
| Fresh cakes and cupcakes(4)(6)                           | 325.60 | +2.00% | L-Jan. 2021 | +2.82%  | +4.90%  | +0.03% | +5.25%  | +10.63% |
| Other bakery products                                    | 277.34 | -0.76% | S-Jan. 2021 | +0.62%  | -0.22%  | -0.49% | +4.80%  | +4.25%  |
| Fresh sweetrolls, coffeecakes, doughnuts(4)(6)           | 320.51 | -1.88% | S-Sep. 2020 | -0.25%  | -2.25%  | -2.63% | +9.16%  | +8.70%  |
| Crackers, bread, and cracker products(6)                 | 320.78 | -1.20% | S-Mar. 2021 | +2.07%  | +1.86%  | +0.98% | +6.61%  | +3.95%  |
| Frozen and refrigerated bakery products, pies, tarts, tu | 271.26 | +0.63% | L-Feb. 2021 | +0.59%  | +0.46%  | -1.08% | +0.12%  | +1.45%  |
| Meats, poultry, fish, and eggs                           | 280.76 | +2.48% | L-May 2020  | +4.40%  | +5.39%  | +0.68% | +12.90% | +13.15% |
| Meats, poultry, and fish                                 | 285.24 | +2.45% | L-May 2020  | +4.49%  | +5.22%  | +0.67% | +13.93% | +13.92% |
| Meats                                                    | 292.40 | +3.11% | L-Jun. 2020 | +5.18%  | +6.06%  | -0.45% | +16.30% | +15.03% |
| Beef and veal                                            | 363.68 | +4.47% | L-Jun. 2020 | +6.68%  | +7.89%  | -2.76% | +19.90% | +19.56% |
| Uncooked ground beef(4)                                  | 308.32 | +3.43% | L-Jun. 2020 | +4.22%  | +6.13%  | -8.35% | +14.89% | +15.17% |
| Uncooked beef roasts(4)(5)                               | 299.83 | +4.95% | S-Apr. 2021 | +11.58% | +16.74% | -2.42% | +27.34% | +29.50% |
| Uncooked beef steaks(5)                                  | 253.50 | +6.03% | L-May 2020  | +12.01% | +13.26% | +1.06% | +25.32% | +20.90% |