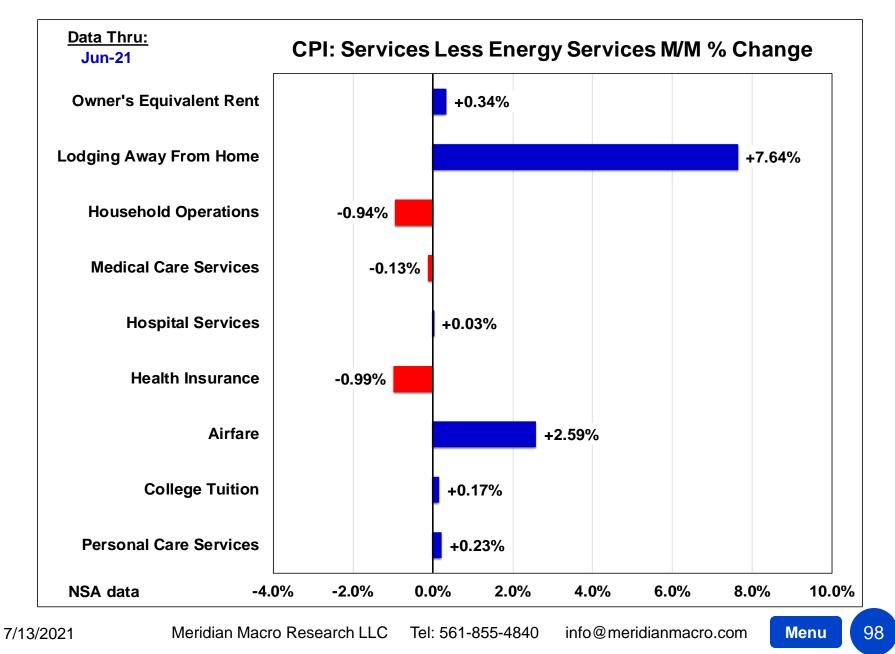

# Menu Continued Next Page...

|   | J |  |
|---|---|--|
|   |   |  |
| 2 |   |  |
| - |   |  |

| Appliances y/y                          | 79    |
|-----------------------------------------|-------|
| Apparel y/y                             | 80    |
| Transp. Commods. (ex fuels)             | 81    |
| Transp. Commods: New Cars & Trucks      | 82    |
| Transp. Commods: Used Cars & Trucks     | 83    |
| Transp. Commods: Auto Parts & Equip     | 84    |
| Medical Care Commodities y/y            | 85    |
| Medical Commods: Prescription Drugs     | 86    |
| Prescription Drugs 3yr % Change         | 87    |
| Recreation Commodities y/y              | 88    |
| Education Commodities y/y               | 89    |
| Education Commods: Books & Supplies     | 90    |
| Education Commods: Computers            | 91    |
| Alcoholic Beverages y/y                 | 92    |
| Other Goods y/y                         | 93    |
| Other Goods: Tobacco/Smoking Products - | 94    |
| Other Goods: Personal Care Products     | 95    |
| Services Less Energy Services           | 96    |
| Services Less Energy Svcs. Pie Chart -  | 97    |
| SLES: M/M, 3yr changes by component     | 98-99 |
| Rent of Primary Residence y/y           | 100   |
| Owner's Equivalent Rent y/y             | 101   |
| Lodging Away From Home y/y              | 102   |
| Household Operations y/y                | 103   |
| Medical Care Services y/y               | 104   |
| Med Svcs: Hospital Services y/y         | 105   |
| Med Svcs: Health Insurance y/y          | 106   |
| Transportation Services y/y             | 107   |
| Transp. Services: Airfare y/y           | 108   |
| Education Svcs: College Tuition         | 109   |
|                                         |       |