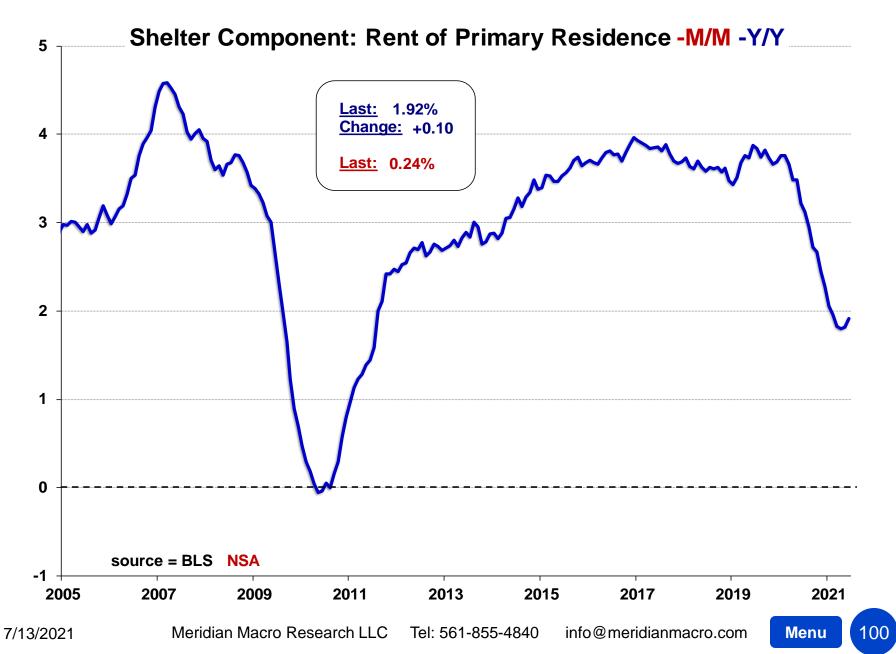

# Menu Continued Next Page...

|   | J |  |
|---|---|--|
|   |   |  |
| 2 |   |  |
| - |   |  |

| Appliances y/y                          | 79    |
|-----------------------------------------|-------|
| Apparel y/y                             | 80    |
| Transp. Commods. (ex fuels)             | 81    |
| Transp. Commods: New Cars & Trucks      | 82    |
| Transp. Commods: Used Cars & Trucks     | 83    |
| Transp. Commods: Auto Parts & Equip     | 84    |
| Medical Care Commodities y/y            | 85    |
| Medical Commods: Prescription Drugs     | 86    |
| Prescription Drugs 3yr % Change         | 87    |
| Recreation Commodities y/y              | 88    |
| Education Commodities y/y               | 89    |
| Education Commods: Books & Supplies     | 90    |
| Education Commods: Computers            | 91    |
| Alcoholic Beverages y/y                 | 92    |
| Other Goods y/y                         | 93    |
| Other Goods: Tobacco/Smoking Products - | 94    |
| Other Goods: Personal Care Products     | 95    |
| Services Less Energy Services           | 96    |
| Services Less Energy Svcs. Pie Chart -  | 97    |
| SLES: M/M, 3yr changes by component     | 98-99 |
| Rent of Primary Residence y/y           | 100   |
| Owner's Equivalent Rent y/y             | 101   |
| Lodging Away From Home y/y              | 102   |
| Household Operations y/y                | 103   |
| Medical Care Services y/y               | 104   |
| Med Svcs: Hospital Services y/y         | 105   |
| Med Svcs: Health Insurance y/y          | 106   |
| Transportation Services y/y             | 107   |
| Transp. Services: Airfare y/y           | 108   |
| Education Svcs: College Tuition         | 109   |
|                                         |       |

| 1982-84=100, unless otherwise noted)                    |        |          | Largest /   |          |         |          |          |          |
|---------------------------------------------------------|--------|----------|-------------|----------|---------|----------|----------|----------|
| DETAIL TABLE 10                                         | Index  |          | Smallest    |          |         |          |          |          |
| Nonth: June-21                                          | Level  | M/M      | M/M Since   | 3MO%     | 6MO%    | 1YR%     | 3YR%     | 5YR%     |
| Cosmetics, perfume, bath, nail preparations and impleme | 178.07 | -0.08%   | L-Apr. 2021 | -1.07%   | -0.27%  | -0.20%   | -4.46%   | -5.40%   |
| Miscellaneous personal goods(4)(5)                      | 76.48  | -0.19%   | S-Feb. 2021 | +1.78%   | +2.32%  | -1.90%   | +0.48%   | -3.52%   |
| Stationery, stationery supplies, gift wrap(6)           | 160.39 | +0.70%   | L-Jan. 2021 | +0.81%   | +1.58%  | +0.06%   | +5.71%   | +6.63%   |
| Infants' equipment(4)(8)(6)                             | 0.00   | n/a      | 0           | n/a      | n/a     | n/a      | n/a      | n/a      |
| Services less energy services                           | 354.22 | +0.44%   | _           | +1.36%   | +2.04%  | +3.05%   | +8.13%   | +14.12%  |
| Shelter                                                 | 333.95 | +0.49%   | L-Oct. 2005 | +1.19%   | +1.75%  | +2.56%   | +8.68%   | +16.03%  |
| Rent of shelter(15)                                     | 348.38 | +0.49%   | L-Oct. 2005 | +1.21%   | +1.76%  | +2.61%   | +8.74%   | +16.13%  |
| Rent of primary residence                               | 348.09 | +0.23%   | _           | +0.68%   | +1.14%  | +1.92%   | +9.20%   | +17.42%  |
| Lodging away from home(5)                               | 167.51 | +6.95%   | L-Apr. 2021 | +15.59%  | +15.06% | +14.98%  | +3.93%   | +6.05%   |
| Housing at school, excluding board(15)                  | 587.20 | +0.22%   | _           | +0.60%   | +1.18%  | +2.17%   | +7.14%   | +12.22%  |
| Other lodging away from home including hotels and mot   | 341.08 | +7.90%   | L-Apr. 2021 | +17.88%  | +17.15% | +16.89%  | +3.45%   | +4.94%   |
| Owners' equivalent rent of residences(15)               | 342.50 | +0.32%   | _           | +0.84%   | +1.49%  | +2.34%   | +8.81%   | +16.14%  |
| Owners' equivalent rent of primary residence(15)        | 342.51 | +0.32%   | _           | +0.84%   | +1.49%  | +2.34%   | +8.81%   | +16.16%  |
| Tenants' and household insurance(4)(5)                  | 150.61 | +0.12%   | L-Apr. 2021 | +0.10%   | -0.78%  | +0.11%   | -0.19%   | +2.00%   |
| Water and sewer and trash collection services(5)        | 260.64 | +0.39%   | L-Feb. 2021 | +0.61%   | +1.59%  | +3.57%   | +10.04%  | +17.35%  |
| Water and sewerage maintenance                          | 603.57 | +0.48%   | L-Aug. 2020 | +0.93%   | +1.52%  | +3.36%   | +9.62%   | +17.05%  |
| Garbage and trash collection(4)(13)                     | 517.20 | +0.15%   | L-Mar. 2021 | -0.25%   | +1.77%  | +4.13%   | +11.22%  | +18.12%  |
| Household operations(4)(5)                              | 213.66 | -0.94%   | S-May 2009  | +2.74%   | +3.89%  | +7.16%   | +14.72%  | +24.26%  |
| Domestic services(4)(5)                                 | 191.89 | -2.76%   | S-EVER      | +4.27%   | +6.06%  | +10.63%  | +15.81%  | +22.07%  |
| Gardening and lawncare services(4)(5)                   | 219.29 | -0.38%   | S-Apr. 2019 | n/a      | n/a     | +1.65%   | +13.50%  | +26.23%  |
| Moving, storage, freight expense(4)(5)                  | 200.81 | +2.02%   | S-Apr. 2021 | +9.68%   | +10.98% | +17.32%  | +22.62%  | +27.18%  |
| Repair of household items(4)(5)                         | 0.00   | -100.00% | 0           | -100.00% | n/a     | -100.00% | -100.00% | -100.009 |
| Medical care services                                   | 570.60 | -0.04%   | L-Apr. 2021 | -0.17%   | +0.92%  | +1.02%   | +10.06%  | +15.75%  |
| Professional services                                   | 400.46 | -0.02%   | _           | -0.23%   | +1.92%  | +2.62%   | +5.56%   | +8.03%   |
| Physicians' services(4)                                 | 406.81 | +0.26%   | L-Mar. 2021 | -0.06%   | +3.83%  | +4.12%   | +6.77%   | +7.90%   |
| Dental services                                         | 517.68 | -0.19%   | S-Mar. 2021 | +0.05%   | -0.06%  | +1.22%   | +6.06%   | +11.58%  |
| Eyeglasses and eye care(4)(9)                           | 192.46 | -1.12%   | S-Jun. 2017 | -0.37%   | -0.25%  | -0.58%   | +1.80%   | +2.47%   |
| Services by other medical professionals(4)(9)           | 247.75 | -0.02%   | S-Feb. 2021 | +0.27%   | +1.82%  | +2.33%   | +4.17%   | +7.57%   |