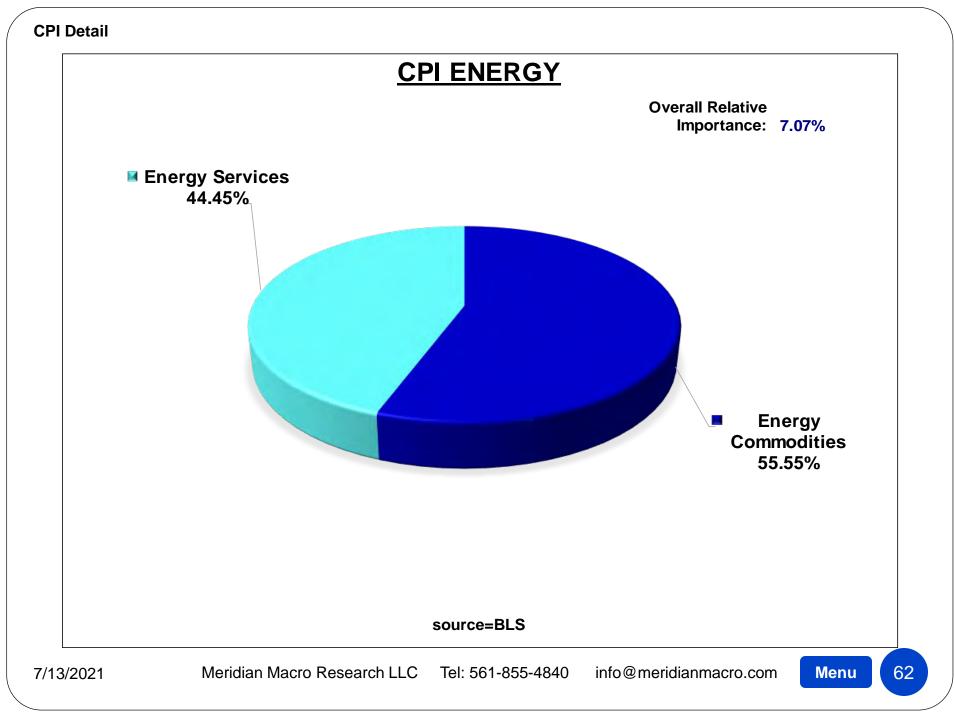

| 1982-84=100, unless otherwise noted)                |        |          | Largest /   |          |          |         |          |         |
|-----------------------------------------------------|--------|----------|-------------|----------|----------|---------|----------|---------|
| DETAIL TABLE 5                                      | Index  |          | Smallest    |          |          |         |          |         |
| Nonth: June-21                                      | Level  | M/M      | M/M Since   | 3MO%     | 6MO%     | 1YR%    | 3YR%     | 5YR%    |
| Baby food(4)(5)                                     | 174.25 | +0.17%   | L-Apr. 2021 | +1.28%   | +1.06%   | -1.04%  | +8.04%   | +12.53% |
| Other miscellaneous foods(5)                        | 138.28 | +0.52%   | L-Jan. 2021 | +0.09%   | +0.66%   | +0.31%  | +5.61%   | +4.50%  |
| Prepared salads(7)(6)                               | 130.88 | -2.41%   | S-Apr. 2020 | +0.78%   | -0.10%   | +0.24%  | +4.49%   | +5.52%  |
| Food away from home(4)                              | 305.63 | +0.71%   | L-Apr. 1981 | +1.57%   | +2.09%   | +4.23%  | +10.81%  | +16.42% |
| Full service meals and snacks(4)(5)                 | 188.74 | +0.85%   | L-Jun. 2020 | +1.64%   | +2.40%   | +4.12%  | +10.42%  | +15.75% |
| Limited service meals and snacks(4)(5)              | 201.01 | +0.56%   | L-Jan. 2021 | +1.50%   | +3.02%   | +6.20%  | +13.86%  | +19.91% |
| Food at employee sites and schools(4)(5)            | 121.06 | +0.41%   | S-Apr. 2021 | +0.95%   | -26.77%  | -29.85% | -32.50%  | -28.94% |
| Food at elementary and secondary schools(4)(8)(6)   | 0.00   | -100.00% | 0           | -100.00% | -100.00% | n/a     | -100.00% | -100.00 |
| Food from vending machines and mobile vendors(4)(5) | 180.02 | +2.29%   | L-EVER      | +3.46%   | +5.50%   | +5.70%  | +13.24%  | +19.319 |
| Other food away from home(4)(5)                     | 204.97 | +0.03%   | S-Jan. 2021 | +1.13%   | +1.54%   | +1.63%  | +6.55%   | +12.169 |
|                                                     |        |          |             |          |          |         |          |         |
| Energy                                              | 233.00 | +1.47%   | L-Mar. 2021 | +1.35%   | +14.37%  | +24.20% | +6.21%   | +22.77% |
| Energy commodities                                  | 260.99 | +2.56%   | L-Mar. 2021 | +0.58%   | +25.19%  | +44.18% | +5.66%   | +33.92% |
| Fuel oil and other fuels                            | 298.97 | +2.92%   | L-Mar. 2021 | +2.82%   | +23.43%  | +32.48% | +1.92%   | +29.469 |
| Fuel oil(4)                                         | 280.79 | +2.86%   | L-Mar. 2021 | +1.70%   | +21.53%  | +44.54% | -5.30%   | +30.429 |
| Propane, kerosene, and firewood(9)                  | 377.06 | +2.82%   | L-Feb. 2021 | +1.81%   | +15.99%  | +17.65% | +10.19%  | +25.959 |
| Motor fuel                                          | 256.86 | +2.54%   | L-Mar. 2021 | +0.48%   | +25.27%  | +44.77% | +5.85%   | +34.069 |
| Gasoline (all types)                                | 255.65 | +2.52%   | L-Mar. 2021 | +0.40%   | +25.19%  | +45.06% | +5.93%   | +34.059 |
| Gasoline, unleaded regular(6)                       | 250.90 | +2.16%   | L-Mar. 2021 | +0.51%   | +26.37%  | +46.40% | +5.79%   | +34.149 |
| Gasoline, unleaded midgrade(10)(6)                  | 276.90 | +2.18%   | L-Mar. 2021 | +1.36%   | +21.83%  | +40.07% | +7.33%   | +34.439 |
| Gasoline, unleaded premium(6)                       | 270.30 | +1.75%   | L-Mar. 2021 | +0.44%   | +20.86%  | +36.84% | +7.37%   | +35.179 |
| Other motor fuels(4)(5)                             | 238.69 | +2.53%   | L-Mar. 2021 | +6.44%   | +29.65%  | +32.10% | +2.23%   | +40.55% |
| Energy services                                     | 216.09 | +0.18%   | S-Jan. 2021 | +2.30%   | +3.55%   | +6.38%  | +7.11%   | +11.699 |
| Electricity                                         | 221.63 | -0.28%   | S-May 2020  | +1.25%   | +1.77%   | +3.84%  | +5.21%   | +8.23%  |
| Utility (piped) gas service                         | 195.88 | +1.70%   | -           | +5.89%   | +9.83%   | +15.63% | +13.78%  | +24.779 |
| All items less food and energy                      | 278.14 | +0.88%   | L-Apr. 2021 | +2.55%   | +3.04%   | +4.45%  | +8.10%   | +12.399 |
| Commodities less food and energy commodities        | 155.24 | +2.16%   | L-EVER      | +6.09%   | +6.11%   | +8.62%  | +7.81%   | +6.90%  |