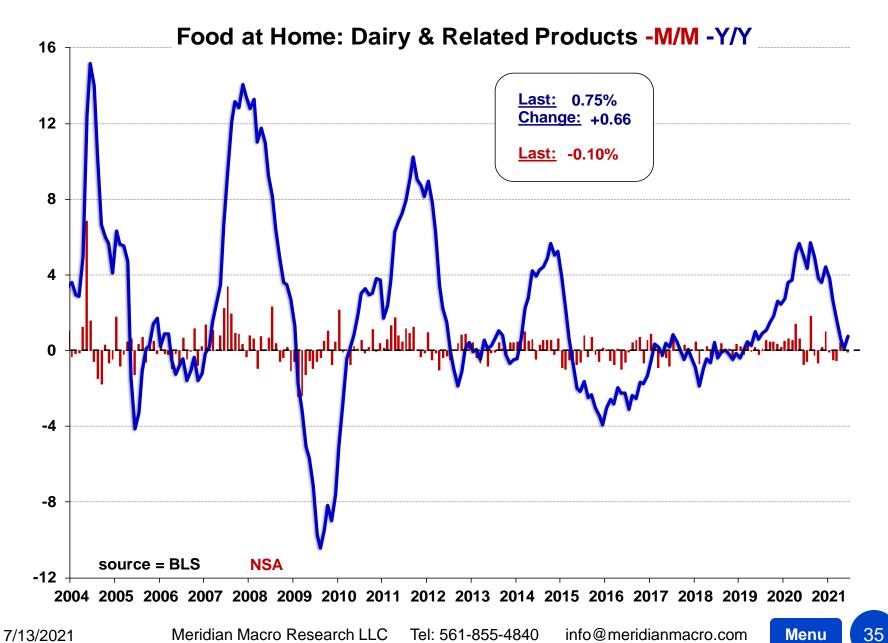

| (1982-84=100, unless otherwise noted)                   |        |        | Largest /   |        |        |        |         |         |
|---------------------------------------------------------|--------|--------|-------------|--------|--------|--------|---------|---------|
| DETAIL TABLE 3                                          | Index  |        | Smallest    |        |        |        |         |         |
| Month: June-21                                          | Level  | M/M    | M/M Since   | 3MO%   | 6MO%   | 1YR%   | 3YR%    | 5YR%    |
| Fresh milk other than whole(5)(6)                       | 159.11 | +0.93% | S-Mar. 2021 | +4.47% | +2.59% | +4.54% | +10.95% | +11.66% |
| Cheese and related products(4)                          | 240.10 | +0.10% | L-Jan. 2021 | -1.18% | -1.38% | -0.88% | +3.09%  | +5.26%  |
| Ice cream and related products                          | 232.30 | +1.64% | L-May 2020  | +1.58% | +0.39% | -1.56% | +4.83%  | +4.72%  |
| Other dairy and related products(4)(5)                  | 152.47 | -0.74% | S-Mar. 2021 | +0.05% | +0.25% | -0.83% | +4.39%  | +4.11%  |
| Fruits and vegetables                                   | 316.85 | +0.74% | L-Apr. 2021 | +1.56% | +3.09% | +3.23% | +6.33%  | +7.63%  |
| Fresh fruits and vegetables                             | 367.82 | +1.02% | L-Mar. 2021 | +1.79% | +3.86% | +3.77% | +6.12%  | +8.53%  |
| Fresh fruits                                            | 382.66 | +1.09% | L-Apr. 2021 | +2.33% | +6.34% | +7.30% | +3.49%  | +7.32%  |
| Apples                                                  | 342.34 | +1.84% | L-Feb. 2021 | +1.13% | +4.71% | +6.50% | +6.64%  | -3.03%  |
| Bananas(4)                                              | 194.98 | -0.43% | S-Feb. 2021 | +0.91% | +2.82% | -0.27% | -0.76%  | -2.17%  |
| Citrus fruits(5)                                        | 277.06 | +0.99% | L-Feb. 2021 | +2.50% | +7.78% | +9.53% | +4.90%  | +12.14% |
| Oranges, including tangerines(6)                        | 534.78 | -0.03% | L-Apr. 2021 | +1.60% | +5.45% | +7.62% | -1.80%  | +10.16% |
| Other fresh fruits(5)                                   | 129.84 | +1.96% | L-Mar. 2021 | +3.30% | +7.99% | +8.67% | +3.90%  | +12.57% |
| Fresh vegetables                                        | 350.99 | +0.94% | L-Mar. 2021 | +1.20% | +1.24% | +0.12% | +9.31%  | +9.97%  |
| Potatoes                                                | 374.31 | +1.50% | L-Mar. 2021 | -2.36% | +0.32% | -4.73% | +9.18%  | +12.24% |
| Lettuce(4)                                              | 339.03 | +0.32% | L-Nov. 2020 | -0.69% | -7.09% | +5.10% | +22.02% | +12.77% |
| Tomatoes                                                | 359.00 | +0.68% | S-Jan. 2021 | +5.03% | +7.03% | +0.29% | +11.03% | +17.02% |
| Other fresh vegetables                                  | 346.54 | +0.56% | S-Apr. 2021 | +1.50% | +0.10% | +0.49% | +6.82%  | +7.31%  |
| Processed fruits and vegetables(5)                      | 165.00 | -0.31% | S-Feb. 2021 | +0.70% | +0.33% | +1.25% | +7.12%  | +4.47%  |
| Canned fruits and vegetables(5)                         | 173.72 | +0.06% | S-Feb. 2021 | +0.99% | +0.74% | +2.12% | +9.62%  | +7.41%  |
| Canned fruits(5)(6)                                     | 165.94 | +0.92% | L-Mar. 2021 | +0.08% | -0.36% | +2.39% | +7.32%  | +5.39%  |
| Canned vegetables(5)(6)                                 | 184.96 | -0.68% | S-Feb. 2021 | +1.46% | +0.53% | +2.21% | +10.93% | +9.34%  |
| Frozen fruits and vegetables(5)                         | 151.42 | -1.20% | S-Feb. 2021 | +0.09% | -0.80% | +0.53% | +5.28%  | +1.72%  |
| Frozen vegetables(6)                                    | 205.32 | -0.99% | S-Feb. 2021 | +0.05% | -1.79% | -0.71% | +4.96%  | +1.48%  |
| Other processed fruits and vegetables including dried(5 | 160.39 | -0.53% | L-Apr. 2021 | -0.54% | -0.04% | -0.10% | +2.03%  | -0.65%  |
| Dried beans, peas, and lentils(4)(5)(6)                 | 195.84 | -0.47% | -           | +0.27% | +2.49% | +0.50% | +2.03%  | -3.81%  |
| Nonalcoholic beverages and beverage materials           | 179.66 | +0.93% | L-Dec. 2020 | +0.72% | +0.45% | +0.19% | +7.36%  | +7.60%  |
| Juices and nonalcoholic drinks(5)                       | 141.52 | +0.92% | L-Apr. 2020 | +0.49% | +0.27% | -0.19% | +9.28%  | +10.27% |
| Carbonated drinks                                       | 181.95 | +1.77% | L-Apr. 2020 | -0.04% | -0.16% | -0.37% | +11.40% | +12.80% |