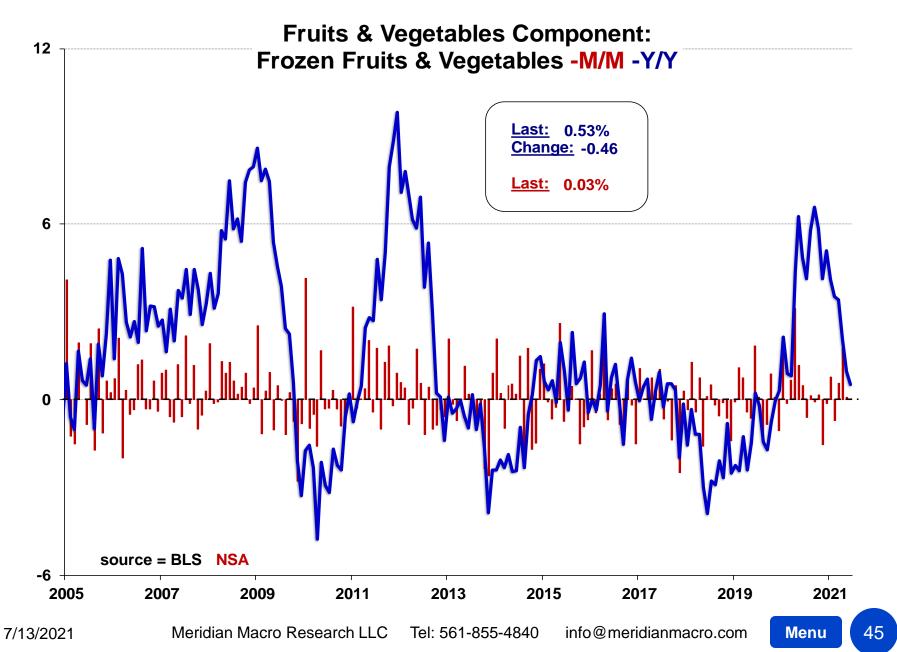

| (1982-84=100, unless otherwise noted)                   |        |        | Largest /   |        |        |        |         |         |
|---------------------------------------------------------|--------|--------|-------------|--------|--------|--------|---------|---------|
| DETAIL TABLE 3                                          | Index  |        | Smallest    |        |        |        |         |         |
| Month: June-21                                          | Level  | M/M    | M/M Since   | 3MO%   | 6MO%   | 1YR%   | 3YR%    | 5YR%    |
| Fresh milk other than whole(5)(6)                       | 159.11 | +0.93% | S-Mar. 2021 | +4.47% | +2.59% | +4.54% | +10.95% | +11.66% |
| Cheese and related products(4)                          | 240.10 | +0.10% | L-Jan. 2021 | -1.18% | -1.38% | -0.88% | +3.09%  | +5.26%  |
| Ice cream and related products                          | 232.30 | +1.64% | L-May 2020  | +1.58% | +0.39% | -1.56% | +4.83%  | +4.72%  |
| Other dairy and related products(4)(5)                  | 152.47 | -0.74% | S-Mar. 2021 | +0.05% | +0.25% | -0.83% | +4.39%  | +4.11%  |
| Fruits and vegetables                                   | 316.85 | +0.74% | L-Apr. 2021 | +1.56% | +3.09% | +3.23% | +6.33%  | +7.63%  |
| Fresh fruits and vegetables                             | 367.82 | +1.02% | L-Mar. 2021 | +1.79% | +3.86% | +3.77% | +6.12%  | +8.53%  |
| Fresh fruits                                            | 382.66 | +1.09% | L-Apr. 2021 | +2.33% | +6.34% | +7.30% | +3.49%  | +7.32%  |
| Apples                                                  | 342.34 | +1.84% | L-Feb. 2021 | +1.13% | +4.71% | +6.50% | +6.64%  | -3.03%  |
| Bananas(4)                                              | 194.98 | -0.43% | S-Feb. 2021 | +0.91% | +2.82% | -0.27% | -0.76%  | -2.17%  |
| Citrus fruits(5)                                        | 277.06 | +0.99% | L-Feb. 2021 | +2.50% | +7.78% | +9.53% | +4.90%  | +12.14% |
| Oranges, including tangerines(6)                        | 534.78 | -0.03% | L-Apr. 2021 | +1.60% | +5.45% | +7.62% | -1.80%  | +10.16% |
| Other fresh fruits(5)                                   | 129.84 | +1.96% | L-Mar. 2021 | +3.30% | +7.99% | +8.67% | +3.90%  | +12.57% |
| Fresh vegetables                                        | 350.99 | +0.94% | L-Mar. 2021 | +1.20% | +1.24% | +0.12% | +9.31%  | +9.97%  |
| Potatoes                                                | 374.31 | +1.50% | L-Mar. 2021 | -2.36% | +0.32% | -4.73% | +9.18%  | +12.24% |
| Lettuce(4)                                              | 339.03 | +0.32% | L-Nov. 2020 | -0.69% | -7.09% | +5.10% | +22.02% | +12.77% |
| Tomatoes                                                | 359.00 | +0.68% | S-Jan. 2021 | +5.03% | +7.03% | +0.29% | +11.03% | +17.02% |
| Other fresh vegetables                                  | 346.54 | +0.56% | S-Apr. 2021 | +1.50% | +0.10% | +0.49% | +6.82%  | +7.31%  |
| Processed fruits and vegetables(5)                      | 165.00 | -0.31% | S-Feb. 2021 | +0.70% | +0.33% | +1.25% | +7.12%  | +4.47%  |
| Canned fruits and vegetables(5)                         | 173.72 | +0.06% | S-Feb. 2021 | +0.99% | +0.74% | +2.12% | +9.62%  | +7.41%  |
| Canned fruits(5)(6)                                     | 165.94 | +0.92% | L-Mar. 2021 | +0.08% | -0.36% | +2.39% | +7.32%  | +5.39%  |
| Canned vegetables(5)(6)                                 | 184.96 | -0.68% | S-Feb. 2021 | +1.46% | +0.53% | +2.21% | +10.93% | +9.34%  |
| Frozen fruits and vegetables(5)                         | 151.42 | -1.20% | S-Feb. 2021 | +0.09% | -0.80% | +0.53% | +5.28%  | +1.72%  |
| Frozen vegetables(6)                                    | 205.32 | -0.99% | S-Feb. 2021 | +0.05% | -1.79% | -0.71% | +4.96%  | +1.48%  |
| Other processed fruits and vegetables including dried(5 | 160.39 | -0.53% | L-Apr. 2021 | -0.54% | -0.04% | -0.10% | +2.03%  | -0.65%  |
| Dried beans, peas, and lentils(4)(5)(6)                 | 195.84 | -0.47% | -           | +0.27% | +2.49% | +0.50% | +2.03%  | -3.81%  |
| Nonalcoholic beverages and beverage materials           | 179.66 | +0.93% | L-Dec. 2020 | +0.72% | +0.45% | +0.19% | +7.36%  | +7.60%  |
| Juices and nonalcoholic drinks(5)                       | 141.52 | +0.92% | L-Apr. 2020 | +0.49% | +0.27% | -0.19% | +9.28%  | +10.27% |
| Carbonated drinks                                       | 181.95 | +1.77% | L-Apr. 2020 | -0.04% | -0.16% | -0.37% | +11.40% | +12.80% |