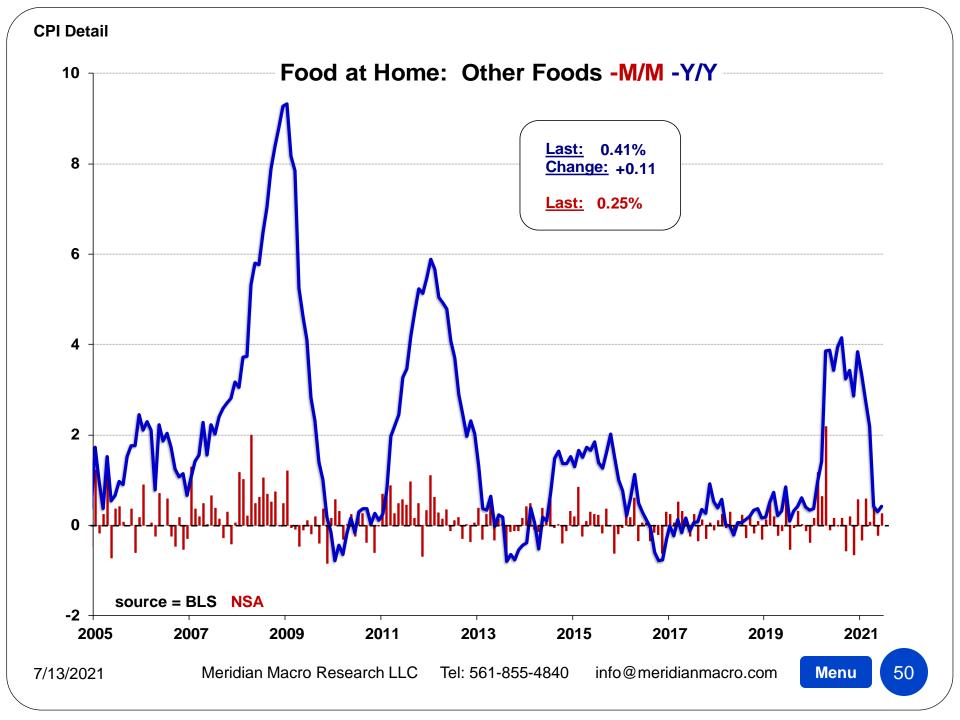

855-4840 info@meridianmacro.com

| 1982-84=100, unless otherwise noted)           |        |        | Largest /   |        |        |        |        |        |
|------------------------------------------------|--------|--------|-------------|--------|--------|--------|--------|--------|
| DETAIL TABLE 4                                 | Index  |        | Smallest    |        |        |        |        |        |
| Month: June-21                                 | Level  | M/M    | M/M Since   | 3MO%   | 6MO%   | 1YR%   | 3YR%   | 5YR%   |
| Frozen noncarbonated juices and drinks(4)(5)   | 180.28 | -0.10% | S-Mar. 2021 | +1.94% | +0.57% | +0.47% | -0.13% | +2.06% |
| Nonfrozen noncarbonated juices and drinks(5)   | 126.92 | +0.52% | L-Apr. 2021 | +0.85% | +0.52% | -0.06% | +8.10% | +8.69% |
| Beverage materials including coffee and tea(5) | 120.07 | +1.04% | L-Dec. 2020 | +1.41% | +1.12% | +1.13% | +2.87% | +1.619 |
| Coffee                                         | 196.45 | -0.03% | S-Mar. 2021 | +0.87% | +0.63% | +0.45% | +0.64% | -2.119 |
| Roasted coffee(6)                              | 205.49 | -0.51% | S-Nov. 2020 | +0.60% | +0.71% | +0.99% | +1.42% | -2.129 |
| Instant coffee(4)(6)                           | 189.39 | +2.45% | L-Dec. 2020 | +1.54% | +1.18% | -1.27% | +1.48% | -4.44% |
| Other beverage materials including tea(4)(5)   | 135.96 | +1.84% | L-Oct. 2017 | +1.40% | +1.43% | +2.36% | +7.21% | +7.739 |
| Other food at home                             | 219.69 | +0.18% | L-Dec. 2020 | +0.32% | +0.13% | +0.42% | +4.73% | +4.61  |
| Sugar and sweets(4)                            | 232.92 | -0.15% | S-Apr. 2021 | +0.19% | +0.95% | +2.63% | +7.85% | +8.07  |
| Sugar and sugar substitutes                    | 206.64 | -0.08% | L-Apr. 2021 | -0.53% | -1.88% | +2.89% | +9.93% | +9.16  |
| Candy and chewing gum(4)(5)                    | 158.70 | +0.05% | S-Apr. 2021 | +0.32% | +0.66% | +3.39% | +9.35% | +9.38  |
| Other sweets(5)                                | 157.13 | -1.28% | S-Jan. 2021 | -0.03% | -0.81% | -0.04% | +1.69% | +3.36  |
| Fats and oils                                  | 236.91 | +0.22% | S-Mar. 2021 | +2.23% | +2.71% | +2.73% | +4.17% | +4.70  |
| Butter and margarine(5)                        | 210.50 | -0.50% | S-Jan. 2021 | +0.82% | +1.27% | +1.92% | +2.30% | +4.30  |
| Butter(6)                                      | 251.44 | -0.24% | S-Mar. 2021 | +1.78% | +2.23% | +1.33% | +1.93% | +5.95  |
| Margarine(6)                                   | 313.53 | -0.75% | S-Mar. 2021 | +1.91% | +1.04% | +4.16% | +6.35% | +6.06  |
| Salad dressing(5)                              | 135.89 | +0.77% | S-Mar. 2021 | +3.68% | +2.61% | +2.56% | +7.33% | +4.61  |
| Other fats and oils including peanut butter(5) | 164.68 | +0.54% | L-Apr. 2021 | +2.00% | +2.98% | +3.32% | +3.65% | +4.99  |
| Peanut butter(4)(5)(6)                         | 167.36 | +0.29% | n/a         | n/a    | n/a    | n/a    | n/a    | n/a    |
| Other foods                                    | 233.56 | +0.23% | L-Dec. 2020 | +0.06% | -0.39% | -0.31% | +4.23% | +3.94  |
| Soups                                          | 251.79 | +0.01% | L-Mar. 2021 | -1.28% | -3.50% | +0.39% | +3.98% | +3.27  |
| Frozen and freeze dried prepared foods         | 172.72 | +0.54% | L-Aug. 2020 | +0.02% | -0.92% | +0.23% | +3.01% | +1.04  |
| Snacks(4)                                      | 260.32 | +1.07% | L-Feb. 2021 | -0.39% | +0.09% | -1.92% | +3.08% | +2.94  |
| Spices, seasonings, condiments, sauces         | 250.29 | -1.13% | S-Mar. 2021 | +0.31% | -0.56% | +0.04% | +3.41% | +5.24  |
| Salt and other seasonings and spices(5)(6)     | 159.35 | -1.17% | S-Jan. 2021 | -0.26% | -2.19% | +1.46% | +3.30% | +4.67  |
| Olives, pickles, relishes(4)(5)(6)             | 147.93 | +0.28% | L-Feb. 2021 | -2.10% | -1.02% | +1.29% | +4.98% | +5.96  |
| Sauces and gravies(5)(6)                       | 143.96 | -1.13% | S-Mar. 2021 | +0.40% | -0.23% | -1.02% | +2.18% | +6.75  |
| Other condiments(6)                            | 278.21 | -2.48% | S-Sep. 2014 | -0.93% | -1.22% | -0.41% | +0.01% | -0.99  |