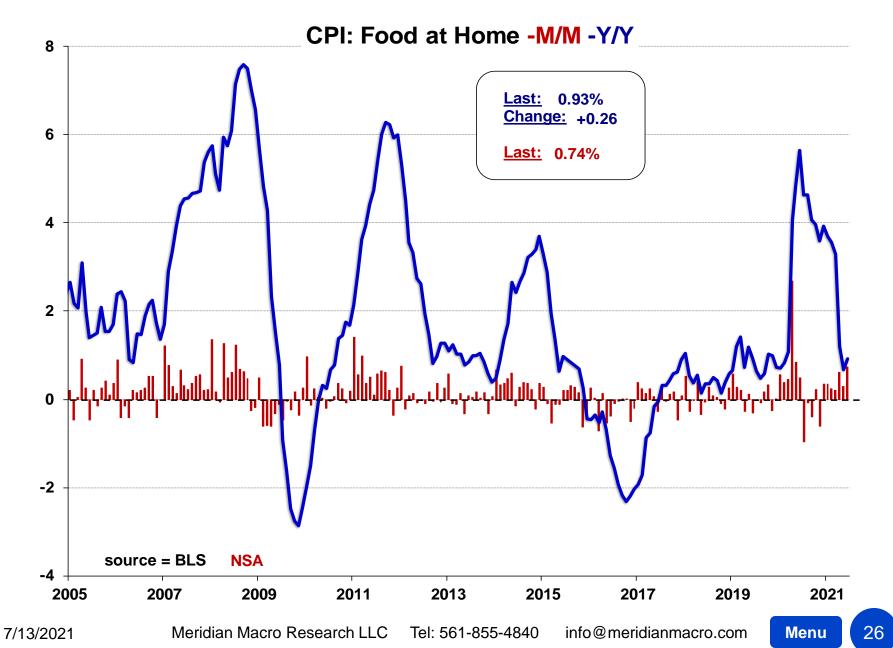

# CPI Detail 7.13.21

Chart Menu Next 2 Pages:

Click page # to jump to chart; click 'Menu' button to return to menu

| CPI Detail Tables                       | 4-18  |
|-----------------------------------------|-------|
| CPI (m/m; y/y)                          | 19-20 |
| CPI Ex-Food & Energy (m/m; y/y)         | 21-22 |
| Relative Importance Pie Charts          | 23-24 |
| Food at Home: m/m by component          | 25    |
| Food at Home y/y                        | 26    |
| Cereals & Bakery Products y/y           | 27    |
| Bread y/y                               | 28    |
| MPFE, m/m change by category            | 29    |
| Meat Poultry Fish Eggs y/y              | 30    |
| Beef & Veal y/y                         | 31    |
| Pork y/y                                | 32    |
| Ham y/y                                 | 33    |
| Poultry y/y                             | 34    |
| Dairy & Related Products y/y            | 35    |
| Dairy: Whole Milk y/y                   | 36    |
| Fruits & Veggies m/m change by category | 37    |
| Fruits & Vegetables y/y                 | 38    |
| Apples y/y                              | 39    |
| Bananas y/y                             | 40    |
| Potatoes y/y                            | 41    |
| Lettuce y/y                             | 42    |
| Tomatoes y/y                            | 43    |
| Canned Fruits & Veggies y/y             | 44    |
| Frozen Fruits & Veggies y/y             | 45    |
| Beverage & Other: m/m by category       | 46    |
| Nonalcoholic Beverages y/y              | 47    |
| Juices & Other Drinks y/y               | 48    |
| Coffee y/y                              | 49    |
| Other Foods y/y                         | 50    |