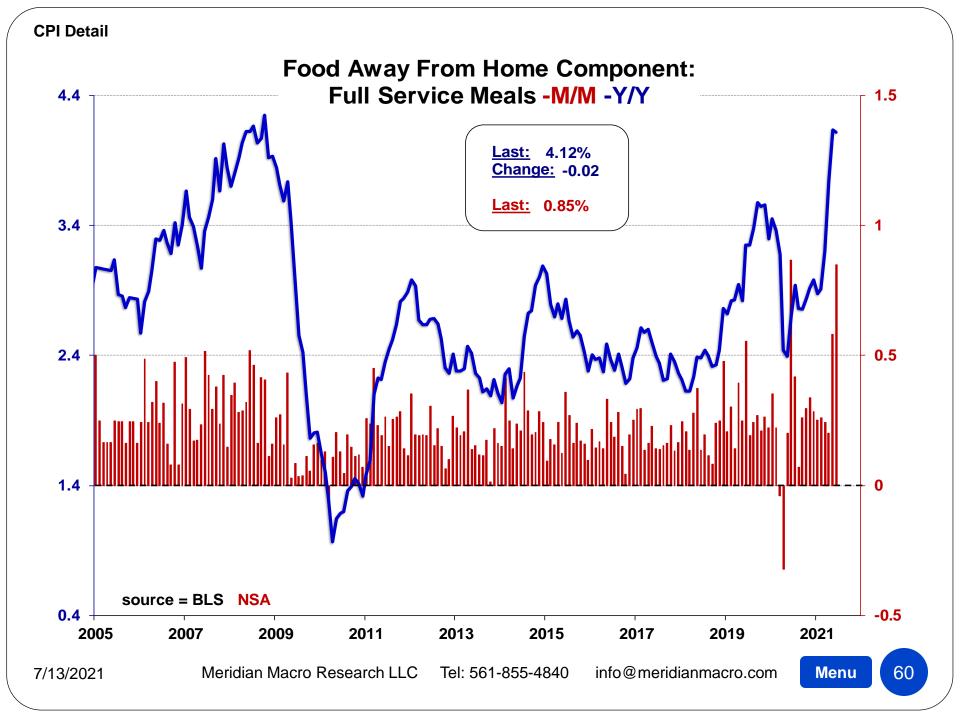

| 1982-84=100, unless otherwise noted)                |        |          | Largest /   |          |          |         |          |         |
|-----------------------------------------------------|--------|----------|-------------|----------|----------|---------|----------|---------|
| DETAIL TABLE 5                                      | Index  |          | Smallest    |          |          |         |          |         |
| Nonth: June-21                                      | Level  | M/M      | M/M Since   | 3MO%     | 6MO%     | 1YR%    | 3YR%     | 5YR%    |
| Baby food(4)(5)                                     | 174.25 | +0.17%   | L-Apr. 2021 | +1.28%   | +1.06%   | -1.04%  | +8.04%   | +12.53% |
| Other miscellaneous foods(5)                        | 138.28 | +0.52%   | L-Jan. 2021 | +0.09%   | +0.66%   | +0.31%  | +5.61%   | +4.50%  |
| Prepared salads(7)(6)                               | 130.88 | -2.41%   | S-Apr. 2020 | +0.78%   | -0.10%   | +0.24%  | +4.49%   | +5.52%  |
| Food away from home(4)                              | 305.63 | +0.71%   | L-Apr. 1981 | +1.57%   | +2.09%   | +4.23%  | +10.81%  | +16.42% |
| Full service meals and snacks(4)(5)                 | 188.74 | +0.85%   | L-Jun. 2020 | +1.64%   | +2.40%   | +4.12%  | +10.42%  | +15.75% |
| Limited service meals and snacks(4)(5)              | 201.01 | +0.56%   | L-Jan. 2021 | +1.50%   | +3.02%   | +6.20%  | +13.86%  | +19.91% |
| Food at employee sites and schools(4)(5)            | 121.06 | +0.41%   | S-Apr. 2021 | +0.95%   | -26.77%  | -29.85% | -32.50%  | -28.94% |
| Food at elementary and secondary schools(4)(8)(6)   | 0.00   | -100.00% | 0           | -100.00% | -100.00% | n/a     | -100.00% | -100.00 |
| Food from vending machines and mobile vendors(4)(5) | 180.02 | +2.29%   | L-EVER      | +3.46%   | +5.50%   | +5.70%  | +13.24%  | +19.319 |
| Other food away from home(4)(5)                     | 204.97 | +0.03%   | S-Jan. 2021 | +1.13%   | +1.54%   | +1.63%  | +6.55%   | +12.169 |
|                                                     |        |          |             |          |          |         |          |         |
| Energy                                              | 233.00 | +1.47%   | L-Mar. 2021 | +1.35%   | +14.37%  | +24.20% | +6.21%   | +22.77% |
| Energy commodities                                  | 260.99 | +2.56%   | L-Mar. 2021 | +0.58%   | +25.19%  | +44.18% | +5.66%   | +33.92% |
| Fuel oil and other fuels                            | 298.97 | +2.92%   | L-Mar. 2021 | +2.82%   | +23.43%  | +32.48% | +1.92%   | +29.469 |
| Fuel oil(4)                                         | 280.79 | +2.86%   | L-Mar. 2021 | +1.70%   | +21.53%  | +44.54% | -5.30%   | +30.429 |
| Propane, kerosene, and firewood(9)                  | 377.06 | +2.82%   | L-Feb. 2021 | +1.81%   | +15.99%  | +17.65% | +10.19%  | +25.959 |
| Motor fuel                                          | 256.86 | +2.54%   | L-Mar. 2021 | +0.48%   | +25.27%  | +44.77% | +5.85%   | +34.069 |
| Gasoline (all types)                                | 255.65 | +2.52%   | L-Mar. 2021 | +0.40%   | +25.19%  | +45.06% | +5.93%   | +34.059 |
| Gasoline, unleaded regular(6)                       | 250.90 | +2.16%   | L-Mar. 2021 | +0.51%   | +26.37%  | +46.40% | +5.79%   | +34.149 |
| Gasoline, unleaded midgrade(10)(6)                  | 276.90 | +2.18%   | L-Mar. 2021 | +1.36%   | +21.83%  | +40.07% | +7.33%   | +34.439 |
| Gasoline, unleaded premium(6)                       | 270.30 | +1.75%   | L-Mar. 2021 | +0.44%   | +20.86%  | +36.84% | +7.37%   | +35.179 |
| Other motor fuels(4)(5)                             | 238.69 | +2.53%   | L-Mar. 2021 | +6.44%   | +29.65%  | +32.10% | +2.23%   | +40.55% |
| Energy services                                     | 216.09 | +0.18%   | S-Jan. 2021 | +2.30%   | +3.55%   | +6.38%  | +7.11%   | +11.699 |
| Electricity                                         | 221.63 | -0.28%   | S-May 2020  | +1.25%   | +1.77%   | +3.84%  | +5.21%   | +8.23%  |
| Utility (piped) gas service                         | 195.88 | +1.70%   | -           | +5.89%   | +9.83%   | +15.63% | +13.78%  | +24.779 |
| All items less food and energy                      | 278.14 | +0.88%   | L-Apr. 2021 | +2.55%   | +3.04%   | +4.45%  | +8.10%   | +12.399 |
| Commodities less food and energy commodities        | 155.24 | +2.16%   | L-EVER      | +6.09%   | +6.11%   | +8.62%  | +7.81%   | +6.90%  |