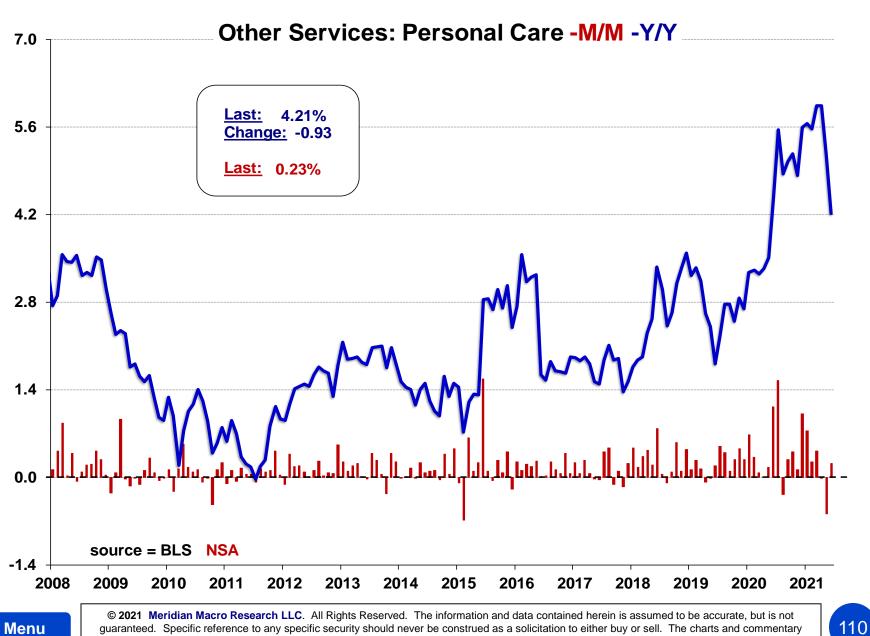

| Other: Personal Care y/y - |  |
|----------------------------|--|
|----------------------------|--|

Menu 1 3

| (1982-84=100, unless otherwise noted)                    |        |        | Largest /   |         |         |        |         |         |
|----------------------------------------------------------|--------|--------|-------------|---------|---------|--------|---------|---------|
| DETAIL TABLE 1                                           | Index  |        | Smallest    |         |         |        |         |         |
| Month: June-21                                           | Level  | M/M    | M/M Since   | 3MO%    | 6MO%    | 1YR%   | 3YR%    | 5YR%    |
| All items                                                | 270.98 | +0.90% | L-Jun. 2008 | +2.34%  | +3.60%  | +5.32% | +8.02%  | +12.95% |
| Food                                                     | 275.99 | +0.78% | L-Apr. 2020 | +1.61%  | +1.97%  | +2.39% | +8.84%  | +11.38% |
| Food at home                                             | 257.05 | +0.83% | L-May 2020  | +1.63%  | +1.87%  | +0.94% | +7.22%  | +7.58%  |
| Cereals and bakery products                              | 285.54 | -0.31% | S-Jan. 2021 | +0.54%  | +0.18%  | +0.23% | +4.51%  | +4.61%  |
| Cereals and cereal products                              | 233.16 | +0.04% | S-Apr. 2021 | +0.55%  | -0.52%  | -0.86% | +2.79%  | +1.14%  |
| Flour and prepared flour mixes                           | 239.59 | +0.84% | S-Apr. 2021 | +0.22%  | -1.17%  | -0.78% | +0.34%  | +0.54%  |
| Breakfast cereal(4)                                      | 229.79 | +0.69% | S-Apr. 2021 | +1.78%  | +0.84%  | -0.30% | +4.23%  | +0.89%  |
| Rice, pasta, cornmeal                                    | 242.20 | -0.66% | S-Jan. 2021 | -0.57%  | -1.74%  | -1.53% | +1.70%  | +0.75%  |
| Rice(4)(5)(6)                                            | 164.15 | -0.59% | S-Oct. 2020 | -0.85%  | -1.94%  | -1.35% | +1.03%  | -0.27%  |
| Bakery products(4)                                       | 316.77 | -0.13% | S-Jan. 2021 | +0.55%  | +1.14%  | +0.73% | +5.56%  | +6.76%  |
| Bread(4)(5)                                              | 192.88 | -0.35% | S-Jan. 2021 | +0.68%  | -0.11%  | +1.65% | +7.44%  | +8.03%  |
| White bread(4)(6)                                        | 350.55 | -0.09% | S-Apr. 2021 | +0.46%  | -0.03%  | +1.50% | +8.18%  | +8.43%  |
| Bread other than white(4)(6)                             | 374.35 | -0.89% | S-May 2020  | +0.79%  | -0.48%  | +1.68% | +7.42%  | +8.29%  |
| Fresh biscuits, rolls, muffins(5)                        | 189.16 | +0.20% | S-Mar. 2021 | +1.48%  | +2.38%  | +1.70% | +5.38%  | +6.90%  |
| Cakes, cupcakes, and cookies(4)                          | 300.88 | +0.36% | L-Mar. 2021 | -0.42%  | +1.49%  | +0.65% | +3.65%  | +7.28%  |
| Cookies(4)(6)                                            | 277.51 | -0.62% | L-Apr. 2021 | -2.50%  | -0.92%  | -0.55% | +1.19%  | +3.04%  |
| Fresh cakes and cupcakes(4)(6)                           | 325.60 | +2.00% | L-Jan. 2021 | +2.82%  | +4.90%  | +0.03% | +5.25%  | +10.63% |
| Other bakery products                                    | 277.34 | -0.76% | S-Jan. 2021 | +0.62%  | -0.22%  | -0.49% | +4.80%  | +4.25%  |
| Fresh sweetrolls, coffeecakes, doughnuts(4)(6)           | 320.51 | -1.88% | S-Sep. 2020 | -0.25%  | -2.25%  | -2.63% | +9.16%  | +8.70%  |
| Crackers, bread, and cracker products(6)                 | 320.78 | -1.20% | S-Mar. 2021 | +2.07%  | +1.86%  | +0.98% | +6.61%  | +3.95%  |
| Frozen and refrigerated bakery products, pies, tarts, tu | 271.26 | +0.63% | L-Feb. 2021 | +0.59%  | +0.46%  | -1.08% | +0.12%  | +1.45%  |
| Meats, poultry, fish, and eggs                           | 280.76 | +2.48% | L-May 2020  | +4.40%  | +5.39%  | +0.68% | +12.90% | +13.15% |
| Meats, poultry, and fish                                 | 285.24 | +2.45% | L-May 2020  | +4.49%  | +5.22%  | +0.67% | +13.93% | +13.92% |
| Meats                                                    | 292.40 | +3.11% | L-Jun. 2020 | +5.18%  | +6.06%  | -0.45% | +16.30% | +15.03% |
| Beef and veal                                            | 363.68 | +4.47% | L-Jun. 2020 | +6.68%  | +7.89%  | -2.76% | +19.90% | +19.56% |
| Uncooked ground beef(4)                                  | 308.32 | +3.43% | L-Jun. 2020 | +4.22%  | +6.13%  | -8.35% | +14.89% | +15.17% |
| Uncooked beef roasts(4)(5)                               | 299.83 | +4.95% | S-Apr. 2021 | +11.58% | +16.74% | -2.42% | +27.34% | +29.50% |
| Uncooked beef steaks(5)                                  | 253.50 | +6.03% | L-May 2020  | +12.01% | +13.26% | +1.06% | +25.32% | +20.90% |