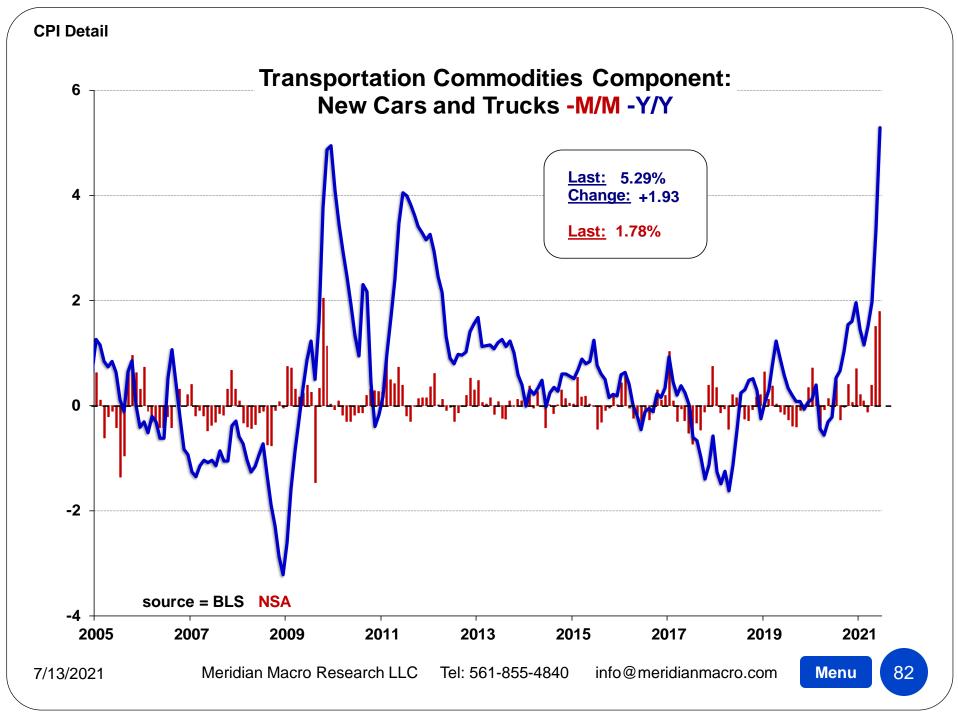

| 1982-84=100, unless otherwise noted)                 |        |         | Largest /   |         |         |         |         |         |
|------------------------------------------------------|--------|---------|-------------|---------|---------|---------|---------|---------|
| DETAIL TABLE 7                                       | Index  |         | Smallest    |         |         |         |         |         |
| Nonth: June-21                                       | Level  | M/M     | M/M Since   | 3MO%    | 6MO%    | 1YR%    | 3YR%    | 5YR%    |
| Men's apparel                                        | 115.91 | -0.91%  | S-Feb. 2021 | +0.17%  | +0.81%  | +1.50%  | -2.92%  | -5.29%  |
| Men's suits, sport coats, and outerwear              | 86.44  | -1.35%  | S-Mar. 2021 | -0.60%  | -3.46%  | -7.02%  | -15.88% | -21.78% |
| Men's underwear, nightwear, swimwear, and accessorie | 161.42 | -1.21%  | S-Dec. 2020 | +0.10%  | +3.41%  | +1.44%  | +6.86%  | +2.50%  |
| Men's shirts and sweaters(5)                         | 69.08  | +0.18%  | L-Mar. 2021 | -0.27%  | -3.29%  | -1.52%  | -11.93% | -12.62% |
| Men's pants and shorts                               | 126.65 | -1.87%  | S-Sep. 2020 | +1.08%  | +7.68%  | +11.11% | +7.24%  | +7.87%  |
| Boys' apparel                                        | 106.25 | +1.12%  | L-Mar. 2021 | -1.91%  | +6.12%  | +5.50%  | +0.40%  | +2.90%  |
| Women's and girls' apparel                           | 101.96 | +1.25%  | S-Apr. 2021 | +2.58%  | +3.15%  | +5.26%  | -8.94%  | -9.76%  |
| Women's apparel                                      | 102.32 | +1.65%  | L-Jan. 2021 | +2.13%  | +3.28%  | +5.18%  | -11.24% | -12.08% |
| Women's outerwear                                    | 97.77  | +2.06%  | S-Apr. 2021 | +5.13%  | +6.07%  | +8.39%  | -8.38%  | -19.17% |
| Women's dresses                                      | 102.35 | +5.02%  | L-Mar. 2012 | +7.77%  | +3.57%  | +15.76% | -18.99% | -16.71% |
| Women's suits and separates(5)                       | 69.69  | +1.56%  | L-Jan. 2021 | +0.86%  | +2.50%  | +2.72%  | -14.38% | -15.44% |
| Women's underwear, nightwear, swimwear, and access   | 102.50 | +1.14%  | L-Apr. 2021 | +1.60%  | +4.34%  | +5.50%  | -0.87%  | -3.80%  |
| Girls' apparel                                       | 99.55  | -0.55%  | S-Mar. 2021 | +4.66%  | +2.56%  | +5.64%  | +4.43%  | +2.62%  |
| Footwear                                             | 138.90 | +0.35%  | S-Mar. 2021 | +2.33%  | +3.66%  | +6.53%  | +2.17%  | +2.50%  |
| Men's footwear(4)                                    | 144.22 | -0.53%  | S-Dec. 2020 | +1.03%  | +6.37%  | +6.46%  | +4.80%  | +5.60%  |
| Boys' and girls' footwear                            | 160.00 | +0.10%  | S-Mar. 2021 | +7.89%  | +4.21%  | +5.71%  | +5.89%  | +6.40%  |
| Women's footwear                                     | 123.64 | +0.24%  | S-Apr. 2021 | +0.87%  | +1.12%  | +6.99%  | -3.07%  | -1.91%  |
| Infants' and toddlers' apparel                       | 113.21 | +2.09%  | L-Apr. 2021 | +6.20%  | +2.41%  | -0.53%  | -9.36%  | +0.40%  |
| Jewelry and watches(9)                               | 187.24 | -0.28%  | S-Feb. 2021 | +2.39%  | +8.71%  | +11.18% | +10.03% | +9.86%  |
| Watches(4)(9)                                        | 153.74 | +1.71%  | L-Apr. 2021 | +2.78%  | +5.19%  | +7.75%  | +13.91% | +16.98% |
| Jewelry(9)                                           | 184.44 | -1.39%  | S-Feb. 2021 | +2.90%  | +10.11% | +12.32% | +6.09%  | +4.13%  |
| Transportation commodities less motor fuel(11)       | 124.81 | +5.62%  | L-EVER      | +14.55% | +13.69% | +20.22% | +20.38% | +18.28% |
| New vehicles                                         | 154.68 | +1.97%  | L-May 1981  | +4.13%  | +3.54%  | +5.26%  | +5.70%  | +5.32%  |
| New cars and trucks(5)(6)                            | 107.22 | +2.00%  | L-EVER      | +4.13%  | +3.59%  | +5.29%  | +5.71%  | +5.36%  |
| New cars(6)                                          | 150.13 | +1.89%  | L-May 1981  | +3.82%  | +3.06%  | +4.73%  | +5.78%  | +4.82%  |
| New trucks(13)(6)                                    | 165.20 | +2.05%  | L-EVER      | +4.29%  | +3.83%  | +5.65%  | +5.97%  | +5.85%  |
| Used cars and trucks                                 | 197.23 | +10.49% | L-EVER      | +30.44% | +28.82% | +45.24% | +44.32% | +37.68% |
| Motor vehicle parts and equipment(4)                 | 152.86 | +0.72%  | S-Mar. 2021 | +2.49%  | +3.03%  | +3.54%  | +6.29%  | +6.29%  |