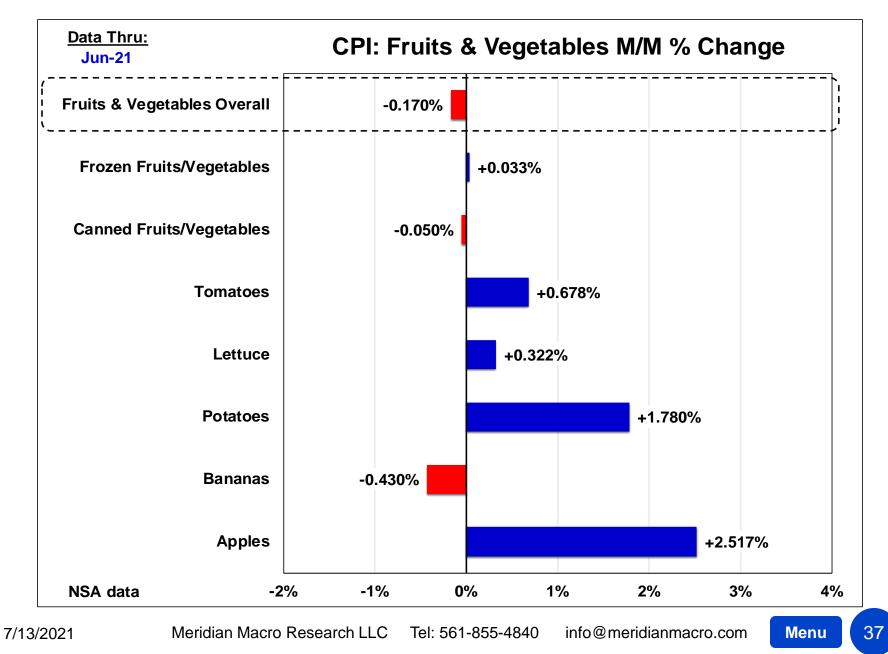

| (1982-84=100, unless otherwise noted)                   |        |        | Largest /   |        |        |        |         |         |
|---------------------------------------------------------|--------|--------|-------------|--------|--------|--------|---------|---------|
| DETAIL TABLE 3                                          | Index  |        | Smallest    |        |        |        |         |         |
| Month: June-21                                          | Level  | M/M    | M/M Since   | 3MO%   | 6MO%   | 1YR%   | 3YR%    | 5YR%    |
| Fresh milk other than whole(5)(6)                       | 159.11 | +0.93% | S-Mar. 2021 | +4.47% | +2.59% | +4.54% | +10.95% | +11.66% |
| Cheese and related products(4)                          | 240.10 | +0.10% | L-Jan. 2021 | -1.18% | -1.38% | -0.88% | +3.09%  | +5.26%  |
| Ice cream and related products                          | 232.30 | +1.64% | L-May 2020  | +1.58% | +0.39% | -1.56% | +4.83%  | +4.72%  |
| Other dairy and related products(4)(5)                  | 152.47 | -0.74% | S-Mar. 2021 | +0.05% | +0.25% | -0.83% | +4.39%  | +4.11%  |
| Fruits and vegetables                                   | 316.85 | +0.74% | L-Apr. 2021 | +1.56% | +3.09% | +3.23% | +6.33%  | +7.63%  |
| Fresh fruits and vegetables                             | 367.82 | +1.02% | L-Mar. 2021 | +1.79% | +3.86% | +3.77% | +6.12%  | +8.53%  |
| Fresh fruits                                            | 382.66 | +1.09% | L-Apr. 2021 | +2.33% | +6.34% | +7.30% | +3.49%  | +7.32%  |
| Apples                                                  | 342.34 | +1.84% | L-Feb. 2021 | +1.13% | +4.71% | +6.50% | +6.64%  | -3.03%  |
| Bananas(4)                                              | 194.98 | -0.43% | S-Feb. 2021 | +0.91% | +2.82% | -0.27% | -0.76%  | -2.17%  |
| Citrus fruits(5)                                        | 277.06 | +0.99% | L-Feb. 2021 | +2.50% | +7.78% | +9.53% | +4.90%  | +12.14% |
| Oranges, including tangerines(6)                        | 534.78 | -0.03% | L-Apr. 2021 | +1.60% | +5.45% | +7.62% | -1.80%  | +10.16% |
| Other fresh fruits(5)                                   | 129.84 | +1.96% | L-Mar. 2021 | +3.30% | +7.99% | +8.67% | +3.90%  | +12.57% |
| Fresh vegetables                                        | 350.99 | +0.94% | L-Mar. 2021 | +1.20% | +1.24% | +0.12% | +9.31%  | +9.97%  |
| Potatoes                                                | 374.31 | +1.50% | L-Mar. 2021 | -2.36% | +0.32% | -4.73% | +9.18%  | +12.24% |
| Lettuce(4)                                              | 339.03 | +0.32% | L-Nov. 2020 | -0.69% | -7.09% | +5.10% | +22.02% | +12.77% |
| Tomatoes                                                | 359.00 | +0.68% | S-Jan. 2021 | +5.03% | +7.03% | +0.29% | +11.03% | +17.02% |
| Other fresh vegetables                                  | 346.54 | +0.56% | S-Apr. 2021 | +1.50% | +0.10% | +0.49% | +6.82%  | +7.31%  |
| Processed fruits and vegetables(5)                      | 165.00 | -0.31% | S-Feb. 2021 | +0.70% | +0.33% | +1.25% | +7.12%  | +4.47%  |
| Canned fruits and vegetables(5)                         | 173.72 | +0.06% | S-Feb. 2021 | +0.99% | +0.74% | +2.12% | +9.62%  | +7.41%  |
| Canned fruits(5)(6)                                     | 165.94 | +0.92% | L-Mar. 2021 | +0.08% | -0.36% | +2.39% | +7.32%  | +5.39%  |
| Canned vegetables(5)(6)                                 | 184.96 | -0.68% | S-Feb. 2021 | +1.46% | +0.53% | +2.21% | +10.93% | +9.34%  |
| Frozen fruits and vegetables(5)                         | 151.42 | -1.20% | S-Feb. 2021 | +0.09% | -0.80% | +0.53% | +5.28%  | +1.72%  |
| Frozen vegetables(6)                                    | 205.32 | -0.99% | S-Feb. 2021 | +0.05% | -1.79% | -0.71% | +4.96%  | +1.48%  |
| Other processed fruits and vegetables including dried(5 | 160.39 | -0.53% | L-Apr. 2021 | -0.54% | -0.04% | -0.10% | +2.03%  | -0.65%  |
| Dried beans, peas, and lentils(4)(5)(6)                 | 195.84 | -0.47% | -           | +0.27% | +2.49% | +0.50% | +2.03%  | -3.81%  |
| Nonalcoholic beverages and beverage materials           | 179.66 | +0.93% | L-Dec. 2020 | +0.72% | +0.45% | +0.19% | +7.36%  | +7.60%  |
| Juices and nonalcoholic drinks(5)                       | 141.52 | +0.92% | L-Apr. 2020 | +0.49% | +0.27% | -0.19% | +9.28%  | +10.27% |
| Carbonated drinks                                       | 181.95 | +1.77% | L-Apr. 2020 | -0.04% | -0.16% | -0.37% | +11.40% | +12.80% |