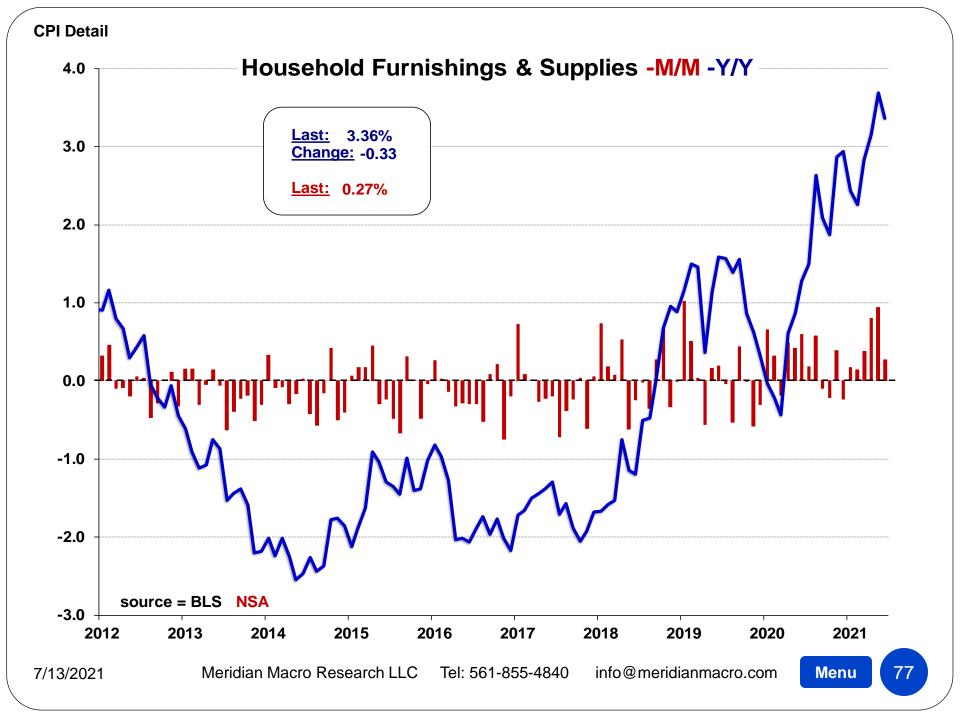

Meridian Macro Research LLC Tel: 561-855-4840

| (1982-84=100, unless otherwise noted)                 |        |        | Largest /   |        |         |         |         |         |
|-------------------------------------------------------|--------|--------|-------------|--------|---------|---------|---------|---------|
| DETAIL TABLE 6                                        | Index  |        | Smallest    |        |         |         |         |         |
| Month: June-21                                        | Level  | M/M    | M/M Since   | 3MO%   | 6MO%    | 1YR%    | 3YR%    | 5YR%    |
| Household furnishings and supplies(11)                | 94.92  | +0.14% | S-Feb. 2021 | +2.02% | +1.74%  | +3.36%  | +6.28%  | +3.76%  |
| Window and floor coverings and other linens(4)(5)     | 57.55  | +1.83% | L-Jan. 2021 | +3.02% | +6.32%  | -0.46%  | +0.58%  | -2.62%  |
| Floor coverings(4)(5)                                 | 117.01 | +2.89% | L-EVER      | +5.46% | +6.18%  | +5.31%  | +4.40%  | +6.04%  |
| Window coverings(4)(5)                                | 62.37  | -1.40% | S-Nov. 2020 | +0.73% | -2.51%  | -5.26%  | -2.86%  | -8.94%  |
| Other linens(4)(5)                                    | 43.97  | +2.54% | L-Jan. 2021 | +2.87% | +9.76%  | -0.91%  | +0.64%  | -3.28%  |
| Furniture and bedding(4)                              | 122.79 | +0.69% | S-Feb. 2021 | +4.80% | +6.13%  | +8.55%  | +10.78% | +9.59%  |
| Bedroom furniture(4)                                  | 135.02 | +1.62% | S-Mar. 2021 | +5.14% | +4.08%  | +5.65%  | +5.94%  | +3.68%  |
| Living room, kitchen, and dining room furniture(4)(5) | 96.64  | +0.28% | S-Feb. 2021 | +5.30% | +8.06%  | +10.76% | +12.47% | +13.46% |
| Other furniture(5)                                    | 76.48  | -0.28% | S-Jan. 2021 | +2.84% | +3.32%  | +8.37%  | +12.75% | +10.25% |
| Infants' furniture(4)(8)(6)                           | 0.00   | n/a    | n/a         | n/a    | n/a     | n/a     | n/a     | n/a     |
| Appliances(5)                                         | 83.77  | +0.10% | S-Apr. 2021 | +0.03% | +1.93%  | +5.77%  | +11.16% | +8.37%  |
| Major appliances(5)                                   | 97.64  | +2.67% | L-Nov. 2020 | +1.69% | +3.48%  | +13.75% | +18.14% | +16.14% |
| Laundry equipment(4)(6)                               | 119.14 | +3.52% | L-Mar. 2021 | +3.71% | +14.61% | +29.35% | +17.65% | +25.94% |
| Other appliances(4)(5)                                | 70.25  | -0.35% | S-Jan. 2021 | +0.23% | +2.59%  | +1.65%  | +8.58%  | +4.85%  |
| Other household equipment and furnishings(4)(5)       | 51.47  | -0.76% | S-Oct. 2020 | -0.59% | +2.73%  | +2.26%  | +1.19%  | -9.86%  |
| Clocks, lamps, and decorator items(4)                 | 37.52  | -0.87% | S-Oct. 2020 | -0.45% | +1.89%  | +2.01%  | +0.69%  | -16.58% |
| Indoor plants and flowers(12)                         | 139.11 | -0.15% | -           | -1.29% | +1.88%  | +4.75%  | +7.02%  | +8.53%  |
| Dishes and flatware(4)(5)                             | 47.86  | +1.89% | L-Jan. 2021 | +0.14% | +5.68%  | -0.38%  | +0.21%  | -10.84% |
| Nonelectric cookware and tableware(4)(5)              | 79.87  | -2.86% | S-Nov. 2020 | +0.38% | +4.13%  | +2.20%  | -5.17%  | -10.13% |
| Tools, hardware, outdoor equipment and supplies(5)    | 95.03  | +0.26% | S-Apr. 2021 | +1.95% | +0.89%  | +2.39%  | +6.51%  | +5.55%  |
| Tools, hardware and supplies(4)(5)                    | 104.00 | +0.92% | L-Mar. 2021 | +0.70% | +3.38%  | +3.92%  | +5.35%  | +5.22%  |
| Outdoor equipment and supplies(5)                     | 91.08  | +0.28% | S-Apr. 2021 | +2.67% | +0.32%  | +1.57%  | +7.38%  | +6.11%  |
| Housekeeping supplies(4)                              | 197.46 | -0.16% | S-Mar. 2021 | +0.92% | -1.00%  | +0.32%  | +6.17%  | +5.80%  |
| Household cleaning products(4)(5)                     | 125.98 | -0.78% | S-Mar. 2021 | +0.03% | -1.59%  | +1.29%  | +5.87%  | +4.99%  |
| Household paper products(4)(5)                        | 193.14 | +0.21% | S-Apr. 2021 | +0.70% | +0.51%  | +3.52%  | +15.41% | +14.71% |
| Miscellaneous household products(4)(5)                | 118.39 | +0.27% | L-Apr. 2021 | +2.12% | -1.42%  | -2.98%  | +0.29%  | +0.27%  |
| Apparel                                               | 121.64 | +0.70% | S-Apr. 2021 | +2.26% | +3.45%  | +4.86%  | -3.59%  | -3.69%  |
| Men's and boys' apparel                               | 115.30 | +0.14% | L-Apr. 2021 | +0.98% | +2.71%  | +2.28%  | -1.62%  | -2.67%  |