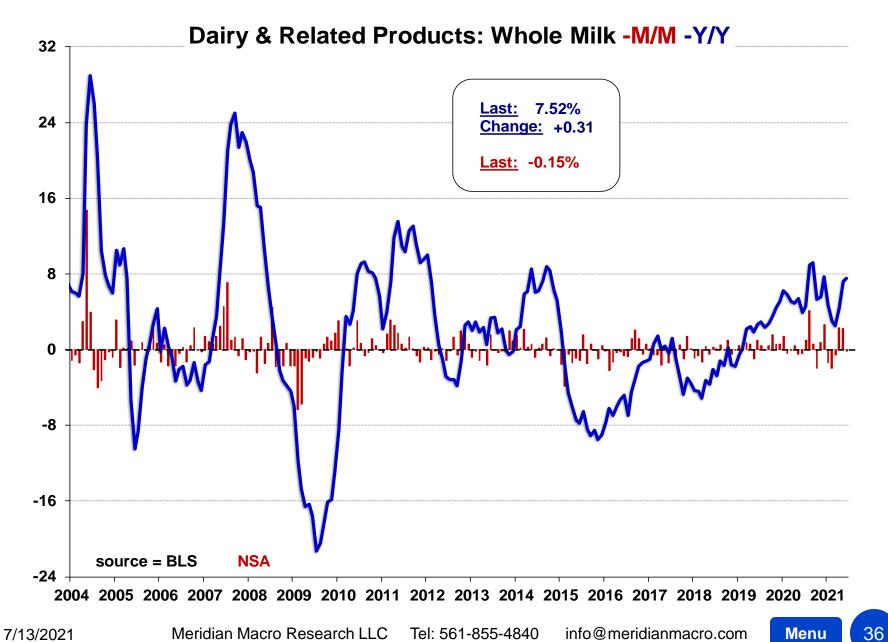

355-4840 info@meridianmacro.com

| 982-84=100, unless otherwise noted)               |        |        | Largest /   |         |         |        |         |         |
|---------------------------------------------------|--------|--------|-------------|---------|---------|--------|---------|---------|
| ETAIL TABLE 2                                     | Index  |        | Smallest    |         |         |        |         |         |
| Ionth: June-21                                    | Level  | M/M    | M/M Since   | 3MO%    | 6MO%    | 1YR%   | 3YR%    | 5YR%    |
| Uncooked other beef and veal(4)(5)                | 307.15 | +6.42% | L-May 2020  | +12.20% | +12.04% | +3.07% | +25.53% | +32.77% |
| Pork                                              | 244.96 | +3.15% | L-Jun. 2020 | +6.27%  | +7.29%  | +3.16% | +17.20% | +14.95% |
| Bacon, breakfast sausage, and related products(5) | 181.19 | +2.01% | L-Apr. 2021 | +5.88%  | +5.26%  | +6.10% | +15.82% | +16.39% |
| Bacon and related products(6)                     | 347.03 | +1.97% | L-Apr. 2021 | +7.36%  | +7.57%  | +8.36% | +19.33% | +22.09% |
| Breakfast sausage and related products(5)(6)      | 158.89 | +1.37% | L-Mar. 2021 | +3.38%  | +2.33%  | +2.97% | +11.09% | +10.03% |
| Ham                                               | 221.79 | +3.11% | L-Apr. 2021 | +4.59%  | +4.73%  | -1.37% | +8.39%  | +7.78%  |
| Ham, excluding canned(6)                          | 247.28 | +2.98% | L-Apr. 2021 | +4.28%  | +4.60%  | -1.20% | +7.67%  | +7.28%  |
| Pork chops(4)                                     | 224.77 | +5.00% | L-May 2020  | +7.83%  | +7.89%  | -2.88% | +19.13% | +16.86% |
| Other pork including roasts, steaks, and ribs(5)  | 155.02 | +4.97% | L-Apr. 2020 | +8.89%  | +12.86% | +6.47% | +26.04% | +19.32% |
| Other meats                                       | 238.32 | +0.15% | L-Apr. 2021 | +0.48%  | +0.50%  | -0.46% | +7.82%  | +6.14%  |
| Frankfurters(6)                                   | 252.43 | -0.58% | L-Apr. 2021 | +0.17%  | +0.35%  | -3.83% | +10.73% | +16.149 |
| Lunchmeats(4)(5)(6)                               | 151.39 | -0.37% | L-Apr. 2021 | +0.08%  | -0.90%  | -0.59% | +6.02%  | +2.30%  |
| Lamb & organ meats                                | 0.00   | n/a    | n/a         | n/a     | n/a     | n/a    | n/a     | n/a     |
| Lamb and mutton                                   | 0.00   | n/a    | n/a         | n/a     | n/a     | n/a    | n/a     | n/a     |
| Poultry(4)                                        | 255.92 | +0.94% | S-Mar. 2021 | +3.96%  | +4.66%  | +1.25% | +9.68%  | +11.07% |
| Chicken(4)(5)                                     | 164.00 | +0.63% | S-Feb. 2021 | +3.36%  | +3.66%  | +0.29% | +8.73%  | +11.49% |
| Fresh whole chicken(4)(6)                         | 270.10 | +0.51% | S-Apr. 2021 | +2.57%  | +4.21%  | -0.76% | +7.97%  | +11.80% |
| Fresh and frozen chicken parts(4)(6)              | 244.61 | +0.75% | S-Feb. 2021 | +3.71%  | +3.41%  | +0.84% | +8.84%  | +11.24% |
| Other uncooked poultry including turkey(5)        | 167.76 | +1.92% | L-Apr. 2021 | +5.38%  | +5.82%  | +5.58% | +13.68% | +7.16%  |
| Fish and seafood                                  | 322.88 | +1.80% | S-Apr. 2021 | +2.57%  | +2.76%  | +4.47% | +10.47% | +13.449 |
| Fresh fish and seafood(5)                         | 205.29 | +1.93% | S-Apr. 2021 | +3.11%  | +4.33%  | +6.44% | +12.27% | +16.849 |
| Processed fish and seafood(5)                     | 157.98 | +1.87% | L-Apr. 2020 | +1.89%  | +1.79%  | +2.47% | +8.88%  | +10.329 |
| Shelf stable fish and seafood(6)                  | 226.86 | +0.80% | L-Mar. 2021 | -2.59%  | +0.41%  | +2.73% | +8.98%  | +12.709 |
| Frozen fish and seafood(6)                        | 329.98 | +2.75% | L-Apr. 2020 | +3.73%  | +2.55%  | +2.39% | +10.24% | +10.259 |
| Eggs                                              | 222.12 | +2.98% | L-Apr. 2020 | +2.83%  | +8.44%  | +0.96% | -2.56%  | +1.16%  |
| Dairy and related products                        | 231.54 | +0.24% | S-Mar. 2021 | +1.30%  | +0.22%  | +0.75% | +6.02%  | +6.72%  |
| Milk(5)                                           | 155.15 | +0.47% | S-Mar. 2021 | +4.81%  | +2.04%  | +5.59% | +13.40% | +12.71  |
| Fresh whole milk(6)                               | 225.06 | -0.21% | S-Mar. 2021 | +5.37%  | +2.24%  | +7.52% | +13.84% | +11.179 |