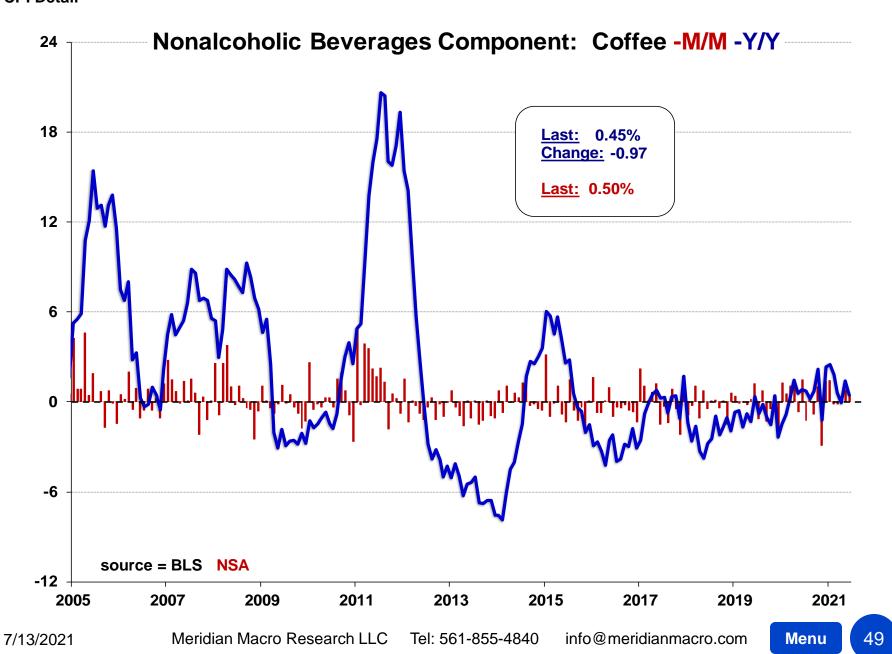

855-4840 info@meridianmacro.com

| 1982-84=100, unless otherwise noted)           |        |        | Largest /   |        |        |        |        |        |
|------------------------------------------------|--------|--------|-------------|--------|--------|--------|--------|--------|
| DETAIL TABLE 4                                 | Index  |        | Smallest    |        |        |        |        |        |
| Month: June-21                                 | Level  | M/M    | M/M Since   | 3MO%   | 6MO%   | 1YR%   | 3YR%   | 5YR%   |
| Frozen noncarbonated juices and drinks(4)(5)   | 180.28 | -0.10% | S-Mar. 2021 | +1.94% | +0.57% | +0.47% | -0.13% | +2.06% |
| Nonfrozen noncarbonated juices and drinks(5)   | 126.92 | +0.52% | L-Apr. 2021 | +0.85% | +0.52% | -0.06% | +8.10% | +8.69% |
| Beverage materials including coffee and tea(5) | 120.07 | +1.04% | L-Dec. 2020 | +1.41% | +1.12% | +1.13% | +2.87% | +1.619 |
| Coffee                                         | 196.45 | -0.03% | S-Mar. 2021 | +0.87% | +0.63% | +0.45% | +0.64% | -2.119 |
| Roasted coffee(6)                              | 205.49 | -0.51% | S-Nov. 2020 | +0.60% | +0.71% | +0.99% | +1.42% | -2.129 |
| Instant coffee(4)(6)                           | 189.39 | +2.45% | L-Dec. 2020 | +1.54% | +1.18% | -1.27% | +1.48% | -4.44% |
| Other beverage materials including tea(4)(5)   | 135.96 | +1.84% | L-Oct. 2017 | +1.40% | +1.43% | +2.36% | +7.21% | +7.739 |
| Other food at home                             | 219.69 | +0.18% | L-Dec. 2020 | +0.32% | +0.13% | +0.42% | +4.73% | +4.61  |
| Sugar and sweets(4)                            | 232.92 | -0.15% | S-Apr. 2021 | +0.19% | +0.95% | +2.63% | +7.85% | +8.07  |
| Sugar and sugar substitutes                    | 206.64 | -0.08% | L-Apr. 2021 | -0.53% | -1.88% | +2.89% | +9.93% | +9.16  |
| Candy and chewing gum(4)(5)                    | 158.70 | +0.05% | S-Apr. 2021 | +0.32% | +0.66% | +3.39% | +9.35% | +9.38  |
| Other sweets(5)                                | 157.13 | -1.28% | S-Jan. 2021 | -0.03% | -0.81% | -0.04% | +1.69% | +3.36  |
| Fats and oils                                  | 236.91 | +0.22% | S-Mar. 2021 | +2.23% | +2.71% | +2.73% | +4.17% | +4.70  |
| Butter and margarine(5)                        | 210.50 | -0.50% | S-Jan. 2021 | +0.82% | +1.27% | +1.92% | +2.30% | +4.30  |
| Butter(6)                                      | 251.44 | -0.24% | S-Mar. 2021 | +1.78% | +2.23% | +1.33% | +1.93% | +5.95  |
| Margarine(6)                                   | 313.53 | -0.75% | S-Mar. 2021 | +1.91% | +1.04% | +4.16% | +6.35% | +6.06  |
| Salad dressing(5)                              | 135.89 | +0.77% | S-Mar. 2021 | +3.68% | +2.61% | +2.56% | +7.33% | +4.61  |
| Other fats and oils including peanut butter(5) | 164.68 | +0.54% | L-Apr. 2021 | +2.00% | +2.98% | +3.32% | +3.65% | +4.99  |
| Peanut butter(4)(5)(6)                         | 167.36 | +0.29% | n/a         | n/a    | n/a    | n/a    | n/a    | n/a    |
| Other foods                                    | 233.56 | +0.23% | L-Dec. 2020 | +0.06% | -0.39% | -0.31% | +4.23% | +3.94  |
| Soups                                          | 251.79 | +0.01% | L-Mar. 2021 | -1.28% | -3.50% | +0.39% | +3.98% | +3.27  |
| Frozen and freeze dried prepared foods         | 172.72 | +0.54% | L-Aug. 2020 | +0.02% | -0.92% | +0.23% | +3.01% | +1.04  |
| Snacks(4)                                      | 260.32 | +1.07% | L-Feb. 2021 | -0.39% | +0.09% | -1.92% | +3.08% | +2.94  |
| Spices, seasonings, condiments, sauces         | 250.29 | -1.13% | S-Mar. 2021 | +0.31% | -0.56% | +0.04% | +3.41% | +5.24  |
| Salt and other seasonings and spices(5)(6)     | 159.35 | -1.17% | S-Jan. 2021 | -0.26% | -2.19% | +1.46% | +3.30% | +4.67  |
| Olives, pickles, relishes(4)(5)(6)             | 147.93 | +0.28% | L-Feb. 2021 | -2.10% | -1.02% | +1.29% | +4.98% | +5.96  |
| Sauces and gravies(5)(6)                       | 143.96 | -1.13% | S-Mar. 2021 | +0.40% | -0.23% | -1.02% | +2.18% | +6.75  |
| Other condiments(6)                            | 278.21 | -2.48% | S-Sep. 2014 | -0.93% | -1.22% | -0.41% | +0.01% | -0.99  |