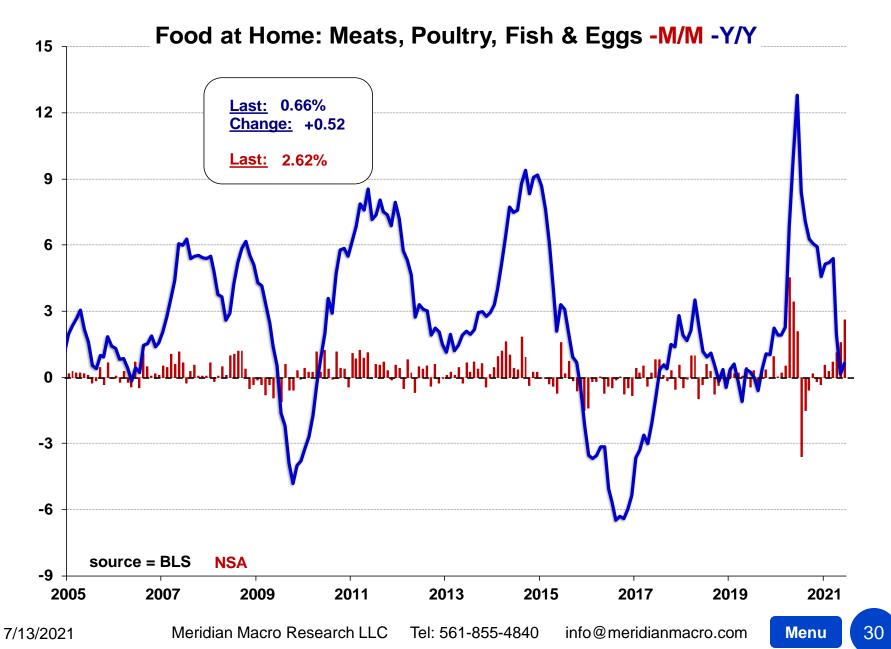

355-4840 info@meridianmacro.com

| 982-84=100, unless otherwise noted)               |        |        | Largest /   |         |         |        |         |         |
|---------------------------------------------------|--------|--------|-------------|---------|---------|--------|---------|---------|
| ETAIL TABLE 2                                     | Index  |        | Smallest    |         |         |        |         |         |
| Ionth: June-21                                    | Level  | M/M    | M/M Since   | 3MO%    | 6MO%    | 1YR%   | 3YR%    | 5YR%    |
| Uncooked other beef and veal(4)(5)                | 307.15 | +6.42% | L-May 2020  | +12.20% | +12.04% | +3.07% | +25.53% | +32.77% |
| Pork                                              | 244.96 | +3.15% | L-Jun. 2020 | +6.27%  | +7.29%  | +3.16% | +17.20% | +14.95% |
| Bacon, breakfast sausage, and related products(5) | 181.19 | +2.01% | L-Apr. 2021 | +5.88%  | +5.26%  | +6.10% | +15.82% | +16.39% |
| Bacon and related products(6)                     | 347.03 | +1.97% | L-Apr. 2021 | +7.36%  | +7.57%  | +8.36% | +19.33% | +22.09% |
| Breakfast sausage and related products(5)(6)      | 158.89 | +1.37% | L-Mar. 2021 | +3.38%  | +2.33%  | +2.97% | +11.09% | +10.03% |
| Ham                                               | 221.79 | +3.11% | L-Apr. 2021 | +4.59%  | +4.73%  | -1.37% | +8.39%  | +7.78%  |
| Ham, excluding canned(6)                          | 247.28 | +2.98% | L-Apr. 2021 | +4.28%  | +4.60%  | -1.20% | +7.67%  | +7.28%  |
| Pork chops(4)                                     | 224.77 | +5.00% | L-May 2020  | +7.83%  | +7.89%  | -2.88% | +19.13% | +16.86% |
| Other pork including roasts, steaks, and ribs(5)  | 155.02 | +4.97% | L-Apr. 2020 | +8.89%  | +12.86% | +6.47% | +26.04% | +19.32% |
| Other meats                                       | 238.32 | +0.15% | L-Apr. 2021 | +0.48%  | +0.50%  | -0.46% | +7.82%  | +6.14%  |
| Frankfurters(6)                                   | 252.43 | -0.58% | L-Apr. 2021 | +0.17%  | +0.35%  | -3.83% | +10.73% | +16.149 |
| Lunchmeats(4)(5)(6)                               | 151.39 | -0.37% | L-Apr. 2021 | +0.08%  | -0.90%  | -0.59% | +6.02%  | +2.30%  |
| Lamb & organ meats                                | 0.00   | n/a    | n/a         | n/a     | n/a     | n/a    | n/a     | n/a     |
| Lamb and mutton                                   | 0.00   | n/a    | n/a         | n/a     | n/a     | n/a    | n/a     | n/a     |
| Poultry(4)                                        | 255.92 | +0.94% | S-Mar. 2021 | +3.96%  | +4.66%  | +1.25% | +9.68%  | +11.07% |
| Chicken(4)(5)                                     | 164.00 | +0.63% | S-Feb. 2021 | +3.36%  | +3.66%  | +0.29% | +8.73%  | +11.49% |
| Fresh whole chicken(4)(6)                         | 270.10 | +0.51% | S-Apr. 2021 | +2.57%  | +4.21%  | -0.76% | +7.97%  | +11.80% |
| Fresh and frozen chicken parts(4)(6)              | 244.61 | +0.75% | S-Feb. 2021 | +3.71%  | +3.41%  | +0.84% | +8.84%  | +11.24% |
| Other uncooked poultry including turkey(5)        | 167.76 | +1.92% | L-Apr. 2021 | +5.38%  | +5.82%  | +5.58% | +13.68% | +7.16%  |
| Fish and seafood                                  | 322.88 | +1.80% | S-Apr. 2021 | +2.57%  | +2.76%  | +4.47% | +10.47% | +13.449 |
| Fresh fish and seafood(5)                         | 205.29 | +1.93% | S-Apr. 2021 | +3.11%  | +4.33%  | +6.44% | +12.27% | +16.849 |
| Processed fish and seafood(5)                     | 157.98 | +1.87% | L-Apr. 2020 | +1.89%  | +1.79%  | +2.47% | +8.88%  | +10.329 |
| Shelf stable fish and seafood(6)                  | 226.86 | +0.80% | L-Mar. 2021 | -2.59%  | +0.41%  | +2.73% | +8.98%  | +12.709 |
| Frozen fish and seafood(6)                        | 329.98 | +2.75% | L-Apr. 2020 | +3.73%  | +2.55%  | +2.39% | +10.24% | +10.259 |
| Eggs                                              | 222.12 | +2.98% | L-Apr. 2020 | +2.83%  | +8.44%  | +0.96% | -2.56%  | +1.16%  |
| Dairy and related products                        | 231.54 | +0.24% | S-Mar. 2021 | +1.30%  | +0.22%  | +0.75% | +6.02%  | +6.72%  |
| Milk(5)                                           | 155.15 | +0.47% | S-Mar. 2021 | +4.81%  | +2.04%  | +5.59% | +13.40% | +12.71  |
| Fresh whole milk(6)                               | 225.06 | -0.21% | S-Mar. 2021 | +5.37%  | +2.24%  | +7.52% | +13.84% | +11.179 |