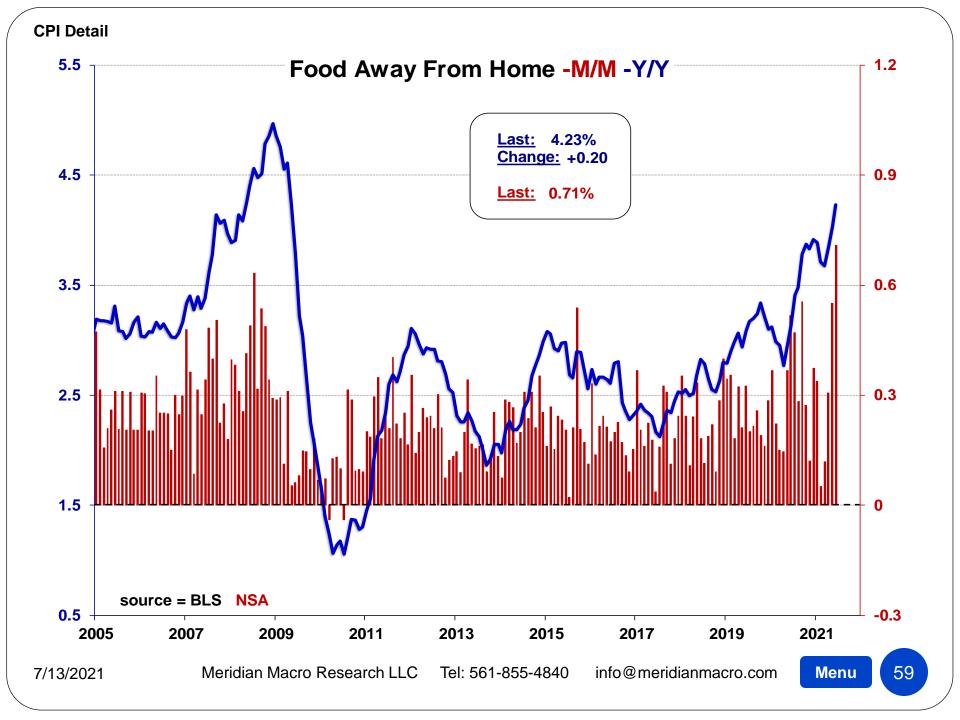

| 1982-84=100, unless otherwise noted)                |        |          | Largest /   |          |          |         |          |         |
|-----------------------------------------------------|--------|----------|-------------|----------|----------|---------|----------|---------|
| DETAIL TABLE 5                                      | Index  |          | Smallest    |          |          |         |          |         |
| Nonth: June-21                                      | Level  | M/M      | M/M Since   | 3MO%     | 6MO%     | 1YR%    | 3YR%     | 5YR%    |
| Baby food(4)(5)                                     | 174.25 | +0.17%   | L-Apr. 2021 | +1.28%   | +1.06%   | -1.04%  | +8.04%   | +12.53% |
| Other miscellaneous foods(5)                        | 138.28 | +0.52%   | L-Jan. 2021 | +0.09%   | +0.66%   | +0.31%  | +5.61%   | +4.50%  |
| Prepared salads(7)(6)                               | 130.88 | -2.41%   | S-Apr. 2020 | +0.78%   | -0.10%   | +0.24%  | +4.49%   | +5.52%  |
| Food away from home(4)                              | 305.63 | +0.71%   | L-Apr. 1981 | +1.57%   | +2.09%   | +4.23%  | +10.81%  | +16.42% |
| Full service meals and snacks(4)(5)                 | 188.74 | +0.85%   | L-Jun. 2020 | +1.64%   | +2.40%   | +4.12%  | +10.42%  | +15.75% |
| Limited service meals and snacks(4)(5)              | 201.01 | +0.56%   | L-Jan. 2021 | +1.50%   | +3.02%   | +6.20%  | +13.86%  | +19.91% |
| Food at employee sites and schools(4)(5)            | 121.06 | +0.41%   | S-Apr. 2021 | +0.95%   | -26.77%  | -29.85% | -32.50%  | -28.94% |
| Food at elementary and secondary schools(4)(8)(6)   | 0.00   | -100.00% | 0           | -100.00% | -100.00% | n/a     | -100.00% | -100.00 |
| Food from vending machines and mobile vendors(4)(5) | 180.02 | +2.29%   | L-EVER      | +3.46%   | +5.50%   | +5.70%  | +13.24%  | +19.319 |
| Other food away from home(4)(5)                     | 204.97 | +0.03%   | S-Jan. 2021 | +1.13%   | +1.54%   | +1.63%  | +6.55%   | +12.169 |
|                                                     |        |          |             |          |          |         |          |         |
| Energy                                              | 233.00 | +1.47%   | L-Mar. 2021 | +1.35%   | +14.37%  | +24.20% | +6.21%   | +22.77% |
| Energy commodities                                  | 260.99 | +2.56%   | L-Mar. 2021 | +0.58%   | +25.19%  | +44.18% | +5.66%   | +33.92% |
| Fuel oil and other fuels                            | 298.97 | +2.92%   | L-Mar. 2021 | +2.82%   | +23.43%  | +32.48% | +1.92%   | +29.469 |
| Fuel oil(4)                                         | 280.79 | +2.86%   | L-Mar. 2021 | +1.70%   | +21.53%  | +44.54% | -5.30%   | +30.429 |
| Propane, kerosene, and firewood(9)                  | 377.06 | +2.82%   | L-Feb. 2021 | +1.81%   | +15.99%  | +17.65% | +10.19%  | +25.959 |
| Motor fuel                                          | 256.86 | +2.54%   | L-Mar. 2021 | +0.48%   | +25.27%  | +44.77% | +5.85%   | +34.069 |
| Gasoline (all types)                                | 255.65 | +2.52%   | L-Mar. 2021 | +0.40%   | +25.19%  | +45.06% | +5.93%   | +34.059 |
| Gasoline, unleaded regular(6)                       | 250.90 | +2.16%   | L-Mar. 2021 | +0.51%   | +26.37%  | +46.40% | +5.79%   | +34.149 |
| Gasoline, unleaded midgrade(10)(6)                  | 276.90 | +2.18%   | L-Mar. 2021 | +1.36%   | +21.83%  | +40.07% | +7.33%   | +34.439 |
| Gasoline, unleaded premium(6)                       | 270.30 | +1.75%   | L-Mar. 2021 | +0.44%   | +20.86%  | +36.84% | +7.37%   | +35.179 |
| Other motor fuels(4)(5)                             | 238.69 | +2.53%   | L-Mar. 2021 | +6.44%   | +29.65%  | +32.10% | +2.23%   | +40.55% |
| Energy services                                     | 216.09 | +0.18%   | S-Jan. 2021 | +2.30%   | +3.55%   | +6.38%  | +7.11%   | +11.699 |
| Electricity                                         | 221.63 | -0.28%   | S-May 2020  | +1.25%   | +1.77%   | +3.84%  | +5.21%   | +8.23%  |
| Utility (piped) gas service                         | 195.88 | +1.70%   | -           | +5.89%   | +9.83%   | +15.63% | +13.78%  | +24.779 |
| All items less food and energy                      | 278.14 | +0.88%   | L-Apr. 2021 | +2.55%   | +3.04%   | +4.45%  | +8.10%   | +12.399 |
| Commodities less food and energy commodities        | 155.24 | +2.16%   | L-EVER      | +6.09%   | +6.11%   | +8.62%  | +7.81%   | +6.90%  |