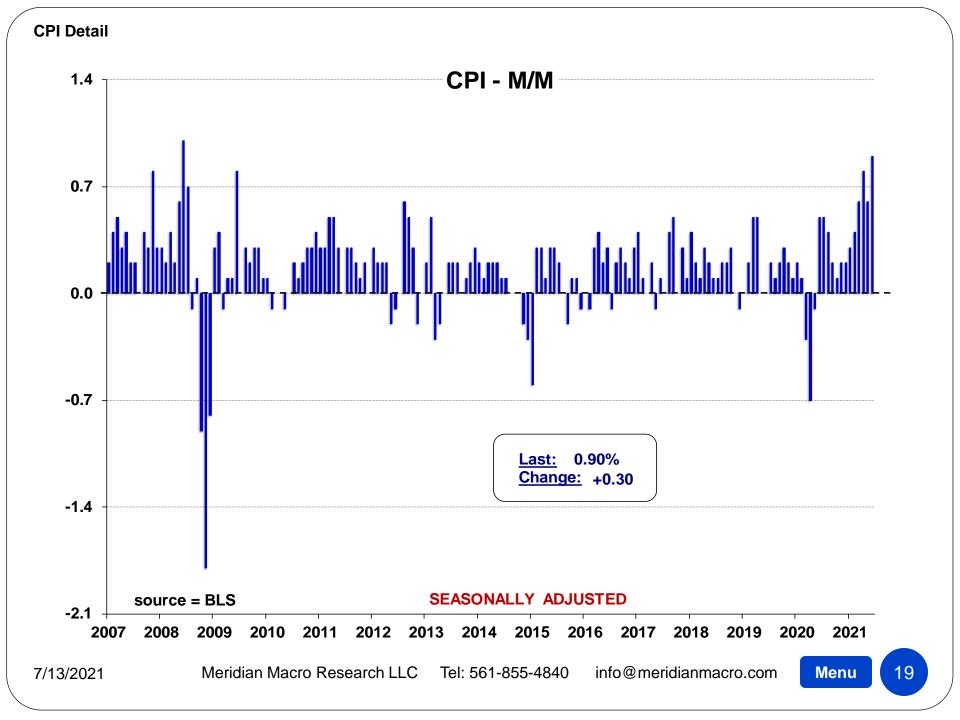

| Other: Personal Care y/y - |  |
|----------------------------|--|
|----------------------------|--|

Menu 1 3

| (1982-84=100, unless otherwise noted)                    |        |        | Largest /   |         |         |        |         |         |
|----------------------------------------------------------|--------|--------|-------------|---------|---------|--------|---------|---------|
| DETAIL TABLE 1                                           | Index  |        | Smallest    |         |         |        |         |         |
| Month: June-21                                           | Level  | M/M    | M/M Since   | 3MO%    | 6MO%    | 1YR%   | 3YR%    | 5YR%    |
| All items                                                | 270.98 | +0.90% | L-Jun. 2008 | +2.34%  | +3.60%  | +5.32% | +8.02%  | +12.95% |
| Food                                                     | 275.99 | +0.78% | L-Apr. 2020 | +1.61%  | +1.97%  | +2.39% | +8.84%  | +11.38% |
| Food at home                                             | 257.05 | +0.83% | L-May 2020  | +1.63%  | +1.87%  | +0.94% | +7.22%  | +7.58%  |
| Cereals and bakery products                              | 285.54 | -0.31% | S-Jan. 2021 | +0.54%  | +0.18%  | +0.23% | +4.51%  | +4.61%  |
| Cereals and cereal products                              | 233.16 | +0.04% | S-Apr. 2021 | +0.55%  | -0.52%  | -0.86% | +2.79%  | +1.14%  |
| Flour and prepared flour mixes                           | 239.59 | +0.84% | S-Apr. 2021 | +0.22%  | -1.17%  | -0.78% | +0.34%  | +0.54%  |
| Breakfast cereal(4)                                      | 229.79 | +0.69% | S-Apr. 2021 | +1.78%  | +0.84%  | -0.30% | +4.23%  | +0.89%  |
| Rice, pasta, cornmeal                                    | 242.20 | -0.66% | S-Jan. 2021 | -0.57%  | -1.74%  | -1.53% | +1.70%  | +0.75%  |
| Rice(4)(5)(6)                                            | 164.15 | -0.59% | S-Oct. 2020 | -0.85%  | -1.94%  | -1.35% | +1.03%  | -0.27%  |
| Bakery products(4)                                       | 316.77 | -0.13% | S-Jan. 2021 | +0.55%  | +1.14%  | +0.73% | +5.56%  | +6.76%  |
| Bread(4)(5)                                              | 192.88 | -0.35% | S-Jan. 2021 | +0.68%  | -0.11%  | +1.65% | +7.44%  | +8.03%  |
| White bread(4)(6)                                        | 350.55 | -0.09% | S-Apr. 2021 | +0.46%  | -0.03%  | +1.50% | +8.18%  | +8.43%  |
| Bread other than white(4)(6)                             | 374.35 | -0.89% | S-May 2020  | +0.79%  | -0.48%  | +1.68% | +7.42%  | +8.29%  |
| Fresh biscuits, rolls, muffins(5)                        | 189.16 | +0.20% | S-Mar. 2021 | +1.48%  | +2.38%  | +1.70% | +5.38%  | +6.90%  |
| Cakes, cupcakes, and cookies(4)                          | 300.88 | +0.36% | L-Mar. 2021 | -0.42%  | +1.49%  | +0.65% | +3.65%  | +7.28%  |
| Cookies(4)(6)                                            | 277.51 | -0.62% | L-Apr. 2021 | -2.50%  | -0.92%  | -0.55% | +1.19%  | +3.04%  |
| Fresh cakes and cupcakes(4)(6)                           | 325.60 | +2.00% | L-Jan. 2021 | +2.82%  | +4.90%  | +0.03% | +5.25%  | +10.63% |
| Other bakery products                                    | 277.34 | -0.76% | S-Jan. 2021 | +0.62%  | -0.22%  | -0.49% | +4.80%  | +4.25%  |
| Fresh sweetrolls, coffeecakes, doughnuts(4)(6)           | 320.51 | -1.88% | S-Sep. 2020 | -0.25%  | -2.25%  | -2.63% | +9.16%  | +8.70%  |
| Crackers, bread, and cracker products(6)                 | 320.78 | -1.20% | S-Mar. 2021 | +2.07%  | +1.86%  | +0.98% | +6.61%  | +3.95%  |
| Frozen and refrigerated bakery products, pies, tarts, tu | 271.26 | +0.63% | L-Feb. 2021 | +0.59%  | +0.46%  | -1.08% | +0.12%  | +1.45%  |
| Meats, poultry, fish, and eggs                           | 280.76 | +2.48% | L-May 2020  | +4.40%  | +5.39%  | +0.68% | +12.90% | +13.15% |
| Meats, poultry, and fish                                 | 285.24 | +2.45% | L-May 2020  | +4.49%  | +5.22%  | +0.67% | +13.93% | +13.92% |
| Meats                                                    | 292.40 | +3.11% | L-Jun. 2020 | +5.18%  | +6.06%  | -0.45% | +16.30% | +15.03% |
| Beef and veal                                            | 363.68 | +4.47% | L-Jun. 2020 | +6.68%  | +7.89%  | -2.76% | +19.90% | +19.56% |
| Uncooked ground beef(4)                                  | 308.32 | +3.43% | L-Jun. 2020 | +4.22%  | +6.13%  | -8.35% | +14.89% | +15.17% |
| Uncooked beef roasts(4)(5)                               | 299.83 | +4.95% | S-Apr. 2021 | +11.58% | +16.74% | -2.42% | +27.34% | +29.50% |
| Uncooked beef steaks(5)                                  | 253.50 | +6.03% | L-May 2020  | +12.01% | +13.26% | +1.06% | +25.32% | +20.90% |