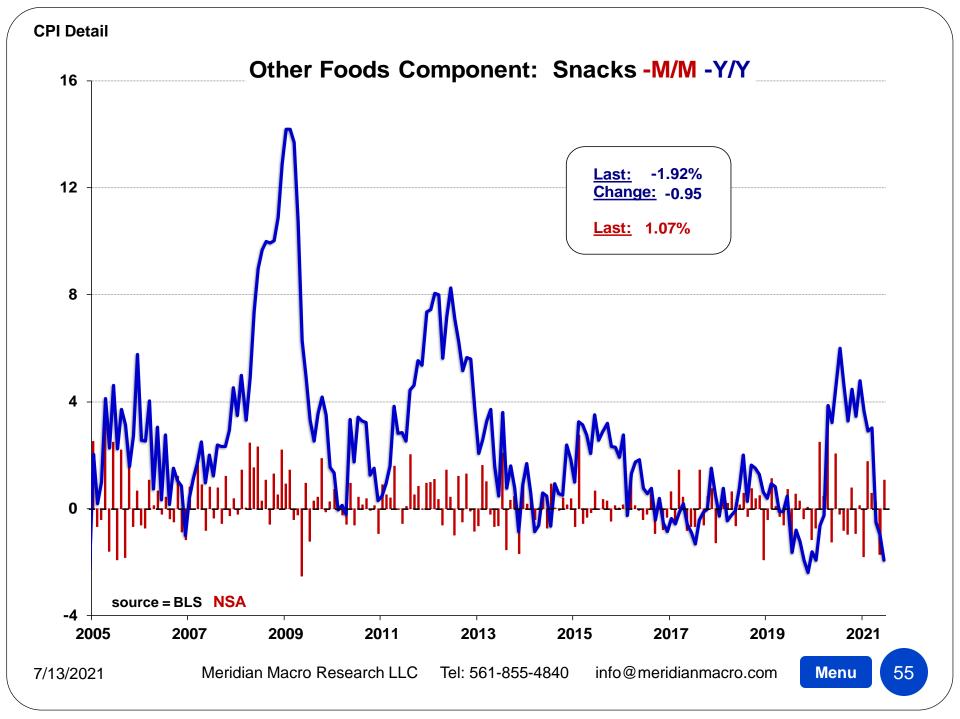

855-4840 info@meridianmacro.com

| 1982-84=100, unless otherwise noted)           |        |        | Largest /   |        |        |        |        |        |
|------------------------------------------------|--------|--------|-------------|--------|--------|--------|--------|--------|
| DETAIL TABLE 4                                 | Index  |        | Smallest    |        |        |        |        |        |
| Month: June-21                                 | Level  | M/M    | M/M Since   | 3MO%   | 6MO%   | 1YR%   | 3YR%   | 5YR%   |
| Frozen noncarbonated juices and drinks(4)(5)   | 180.28 | -0.10% | S-Mar. 2021 | +1.94% | +0.57% | +0.47% | -0.13% | +2.06% |
| Nonfrozen noncarbonated juices and drinks(5)   | 126.92 | +0.52% | L-Apr. 2021 | +0.85% | +0.52% | -0.06% | +8.10% | +8.69% |
| Beverage materials including coffee and tea(5) | 120.07 | +1.04% | L-Dec. 2020 | +1.41% | +1.12% | +1.13% | +2.87% | +1.619 |
| Coffee                                         | 196.45 | -0.03% | S-Mar. 2021 | +0.87% | +0.63% | +0.45% | +0.64% | -2.119 |
| Roasted coffee(6)                              | 205.49 | -0.51% | S-Nov. 2020 | +0.60% | +0.71% | +0.99% | +1.42% | -2.129 |
| Instant coffee(4)(6)                           | 189.39 | +2.45% | L-Dec. 2020 | +1.54% | +1.18% | -1.27% | +1.48% | -4.44% |
| Other beverage materials including tea(4)(5)   | 135.96 | +1.84% | L-Oct. 2017 | +1.40% | +1.43% | +2.36% | +7.21% | +7.739 |
| Other food at home                             | 219.69 | +0.18% | L-Dec. 2020 | +0.32% | +0.13% | +0.42% | +4.73% | +4.61  |
| Sugar and sweets(4)                            | 232.92 | -0.15% | S-Apr. 2021 | +0.19% | +0.95% | +2.63% | +7.85% | +8.07  |
| Sugar and sugar substitutes                    | 206.64 | -0.08% | L-Apr. 2021 | -0.53% | -1.88% | +2.89% | +9.93% | +9.16  |
| Candy and chewing gum(4)(5)                    | 158.70 | +0.05% | S-Apr. 2021 | +0.32% | +0.66% | +3.39% | +9.35% | +9.38  |
| Other sweets(5)                                | 157.13 | -1.28% | S-Jan. 2021 | -0.03% | -0.81% | -0.04% | +1.69% | +3.36  |
| Fats and oils                                  | 236.91 | +0.22% | S-Mar. 2021 | +2.23% | +2.71% | +2.73% | +4.17% | +4.70  |
| Butter and margarine(5)                        | 210.50 | -0.50% | S-Jan. 2021 | +0.82% | +1.27% | +1.92% | +2.30% | +4.30  |
| Butter(6)                                      | 251.44 | -0.24% | S-Mar. 2021 | +1.78% | +2.23% | +1.33% | +1.93% | +5.95  |
| Margarine(6)                                   | 313.53 | -0.75% | S-Mar. 2021 | +1.91% | +1.04% | +4.16% | +6.35% | +6.06  |
| Salad dressing(5)                              | 135.89 | +0.77% | S-Mar. 2021 | +3.68% | +2.61% | +2.56% | +7.33% | +4.61  |
| Other fats and oils including peanut butter(5) | 164.68 | +0.54% | L-Apr. 2021 | +2.00% | +2.98% | +3.32% | +3.65% | +4.99  |
| Peanut butter(4)(5)(6)                         | 167.36 | +0.29% | n/a         | n/a    | n/a    | n/a    | n/a    | n/a    |
| Other foods                                    | 233.56 | +0.23% | L-Dec. 2020 | +0.06% | -0.39% | -0.31% | +4.23% | +3.94  |
| Soups                                          | 251.79 | +0.01% | L-Mar. 2021 | -1.28% | -3.50% | +0.39% | +3.98% | +3.27  |
| Frozen and freeze dried prepared foods         | 172.72 | +0.54% | L-Aug. 2020 | +0.02% | -0.92% | +0.23% | +3.01% | +1.04  |
| Snacks(4)                                      | 260.32 | +1.07% | L-Feb. 2021 | -0.39% | +0.09% | -1.92% | +3.08% | +2.94  |
| Spices, seasonings, condiments, sauces         | 250.29 | -1.13% | S-Mar. 2021 | +0.31% | -0.56% | +0.04% | +3.41% | +5.24  |
| Salt and other seasonings and spices(5)(6)     | 159.35 | -1.17% | S-Jan. 2021 | -0.26% | -2.19% | +1.46% | +3.30% | +4.67  |
| Olives, pickles, relishes(4)(5)(6)             | 147.93 | +0.28% | L-Feb. 2021 | -2.10% | -1.02% | +1.29% | +4.98% | +5.96  |
| Sauces and gravies(5)(6)                       | 143.96 | -1.13% | S-Mar. 2021 | +0.40% | -0.23% | -1.02% | +2.18% | +6.75  |
| Other condiments(6)                            | 278.21 | -2.48% | S-Sep. 2014 | -0.93% | -1.22% | -0.41% | +0.01% | -0.99  |