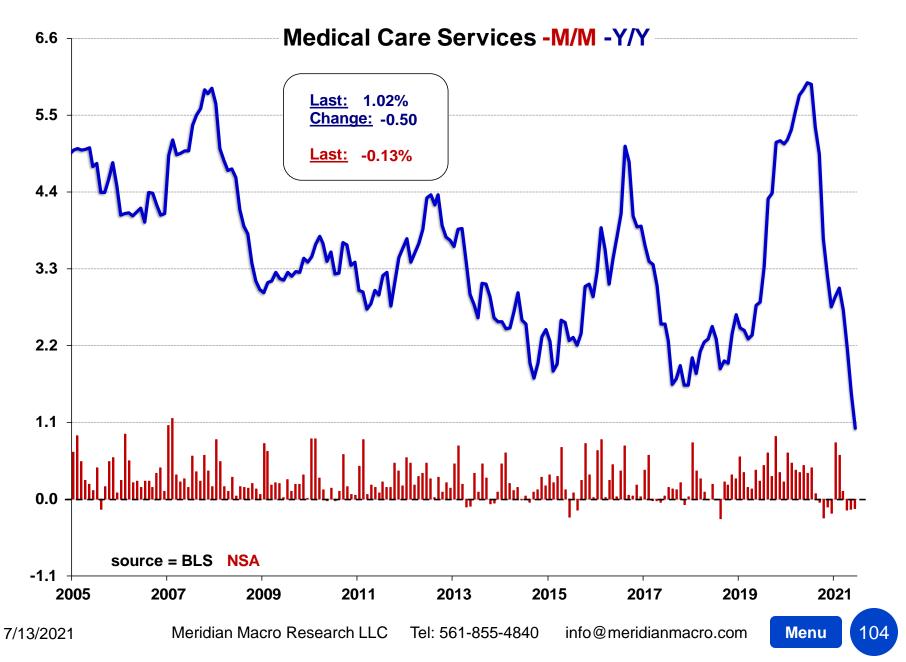

Meridian Macro Research LLC Tel: 561-855-4840

| 1982-84=100, unless otherwise noted)                    |        |        | Largest /   |         |         |         |         |         |
|---------------------------------------------------------|--------|--------|-------------|---------|---------|---------|---------|---------|
| DETAIL TABLE 11                                         | Index  |        | Smallest    |         |         |         |         |         |
| Month: June-21                                          | Level  | M/M    | M/M Since   | 3MO%    | 6MO%    | 1YR%    | 3YR%    | 5YR%    |
| Hospital and related services                           | 946.38 | +0.23% | -           | +0.68%  | +1.52%  | +2.69%  | +8.80%  | +19.72% |
| Hospital services(16)                                   | 361.88 | +0.22% | -           | +0.56%  | +1.40%  | +2.44%  | +8.43%  | +20.10% |
| Inpatient hospital services(16)(6)                      | 349.36 | +0.05% | _           | +0.40%  | +1.22%  | +1.82%  | +7.18%  | +17.42% |
| Outpatient hospital services(9)(6)                      | 790.35 | +0.44% | -           | +0.60%  | +1.48%  | +2.59%  | +7.00%  | +18.39% |
| Nursing homes and adult day services(16)                | 249.40 | +0.30% | L-Apr. 2021 | +0.81%  | +1.75%  | +3.42%  | +9.82%  | +16.78% |
| Care of invalids and elderly at home(4)(8)              | 140.04 | +0.53% | L-Apr. 2021 | +3.67%  | +4.62%  | n/a     | +17.16% | +16.13% |
| Health insurance(4)(8)                                  | 169.90 | -0.99% | -           | -2.96%  | -4.18%  | -6.91%  | +26.33% | +29.13% |
| Transportation services                                 | 335.91 | +1.49% | -           | +6.01%  | +7.45%  | +10.35% | +4.85%  | +11.66% |
| Leased cars and trucks(4)(14)                           | 0.00   | n/a    | 0           | n/a     | n/a     | n/a     | n/a     | n/a     |
| Car and truck rental(5)                                 | 226.49 | +5.18% | S-Jan. 2021 | +37.00% | +62.62% | +87.66% | +82.55% | +61.72% |
| Motor vehicle maintenance and repair(4)                 | 315.21 | +0.33% | L-Mar. 2021 | +0.17%  | +1.72%  | +3.10%  | +10.31% | +14.39% |
| Motor vehicle body work(4)                              | 341.75 | +1.29% | L-Apr. 2020 | +2.36%  | +4.21%  | +5.08%  | +13.19% | +19.06% |
| Motor vehicle maintenance and servicing(4)              | 285.51 | +0.36% | L-Apr. 2021 | +0.67%  | +1.77%  | +3.20%  | +10.67% | +15.75% |
| Motor vehicle repair(4)(5)                              | 191.87 | +0.10% | L-Mar. 2021 | -1.09%  | +1.23%  | +2.61%  | +9.41%  | +11.54% |
| Motor vehicle insurance                                 | 588.88 | +1.23% | L-Apr. 2021 | +4.51%  | +10.38% | +11.34% | +4.01%  | +20.37% |
| Motor vehicle fees(4)(5)                                | 197.59 | -0.02% | S-Apr. 2021 | +0.22%  | +1.08%  | +2.05%  | +4.82%  | +8.38%  |
| State motor vehicle registration and license fees(4)(5) | 186.07 | -0.03% | -           | -0.06%  | +0.21%  | +0.66%  | +4.51%  | +8.02%  |
| Parking and other fees(4)(5)                            | 216.22 | -0.02% | S-Apr. 2021 | +0.52%  | +2.09%  | +3.71%  | +5.23%  | +8.68%  |
| Parking fees and tolls(5)(6)                            | 248.77 | +0.25% | S-Apr. 2021 | +1.43%  | +2.84%  | +5.74%  | +7.06%  | +12.19% |
| Automobile service clubs(4)(5)(6)                       | 0.00   | n/a    | n/a         | n/a     | n/a     | n/a     | n/a     | n/a     |
| Public transportation                                   | 247.60 | +2.35% | S-Mar. 2021 | +12.61% | +9.00%  | +17.25% | -2.16%  | -7.98%  |
| Airline fares                                           | 241.59 | +2.73% | S-Mar. 2021 | +21.08% | +11.74% | +24.56% | -5.49%  | -17.25% |
| Other intercity transportation                          | 167.51 | +0.58% | S-Apr. 2021 | +2.98%  | +4.90%  | +13.31% | +4.64%  | +6.27%  |
| Intercity bus fare(4)(7)(6)                             | 0.00   | n/a    | 0           | n/a     | n/a     | n/a     | n/a     | n/a     |
| Intercity train fare(4)(7)(6)                           | 0.00   | n/a    | 0           | n/a     | n/a     | n/a     | n/a     | n/a     |
| Ship fare(4)(5)(6)                                      | 66.43  | +0.56% | S-Mar. 2021 | +2.54%  | +5.04%  | +11.84% | +0.54%  | -1.28%  |
| Intracity transportation(4)                             | 330.96 | +1.55% | L-Apr. 2021 | +2.92%  | +7.10%  | +3.84%  | +3.90%  | +7.11%  |
| Intracity mass transit(4)(11)(6)                        | 127.21 | +1.20% | L-Mar. 2021 | +1.11%  | +7.67%  | -0.69%  | -0.59%  | +3.97%  |