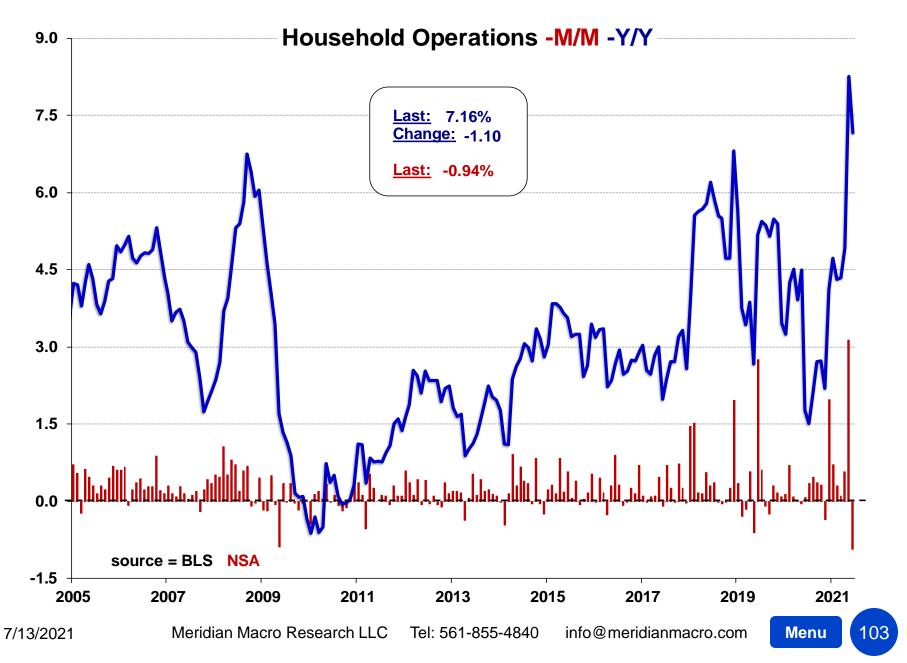

| 1982-84=100, unless otherwise noted)                      |        |        | Largest /   |        |        |        |         |         |
|-----------------------------------------------------------|--------|--------|-------------|--------|--------|--------|---------|---------|
| DETAIL TABLE 12                                           | Index  |        | Smallest    |        |        |        |         |         |
| Nonth: June-21                                            | Level  | M/M    | M/M Since   | 3MO%   | 6MO%   | 1YR%   | 3YR%    | 5YR%    |
| Recreation services(11)                                   | 130.47 | +0.47% | L-Apr. 2021 | +1.38% | +1.76% | +1.90% | +7.64%  | +12.77% |
| Video and audio services(11)                              | 137.44 | +1.08% | L-EVER      | +1.74% | +2.34% | +4.44% | +10.68% | +16.55% |
| Cable and satellite television service(13)                | 522.86 | +1.18% | L-Aug. 2005 | +2.04% | +2.53% | +5.13% | +12.16% | +18.84% |
| Video discs and other media, including rental of video(4) | 65.49  | -0.50% | S-Apr. 2021 | -2.80% | -0.67% | -5.58% | -10.11% | -13.43% |
| Video discs and other media(4)(5)(6)                      | 32.51  | +0.24% | S-Apr. 2021 | -2.45% | +1.43% | -4.37% | -14.00% | -22.09% |
| Rental of video discs and other media(4)(5)(6)            | 138.90 | +0.06% | L-Jan. 2021 | +0.06% | +1.00% | +1.45% | +6.47%  | +11.00% |
| Pet services including veterinary(5)                      | 274.37 | +0.09% | S-Mar. 2021 | +1.02% | +2.94% | +4.88% | +12.21% | +17.46% |
| Pet services(4)(5)(6)                                     | 0.00   | n/a    | 0           | n/a    | n/a    | n/a    | n/a     | n/a     |
| Veterinarian services(5)(6)                               | 290.17 | +0.13% | S-Mar. 2021 | +1.59% | +2.74% | +5.16% | +13.46% | +18.59% |
| Photographers and photo processing(4)(5)                  | 122.75 | -0.51% | S-Mar. 2021 | -0.69% | +1.51% | +0.17% | +0.75%  | -1.74%  |
| Photographer fees(4)(5)(6)                                | 0.00   | n/a    | 0           | n/a    | n/a    | n/a    | n/a     | n/a     |
| Photo processing(4)(5)(6)                                 | 0.00   | n/a    | 0           | n/a    | n/a    | n/a    | n/a     | n/a     |
| Other recreation services(5)                              | 175.70 | +0.20% | L-Apr. 2021 | +1.29% | +1.04% | -0.52% | +4.57%  | +9.22%  |
| Club membership for shopping clubs, fraternal, or other   | 145.42 | -0.00% | L-Apr. 2021 | -0.22% | +0.16% | -0.37% | +5.09%  | +9.47%  |
| Admissions(4)                                             | 394.90 | -0.32% | S-Jan. 2021 | +3.46% | +1.58% | -2.71% | +2.35%  | +6.91%  |
| Admission to movies, theaters, and concerts(4)(5)(6)      | 193.83 | +0.94% | L-Mar. 2021 | +0.29% | +2.29% | +0.14% | +5.23%  | +9.94%  |
| Admission to sporting events(4)(5)(6)                     | 223.21 | -2.25% | S-Feb. 2020 | +9.18% | n/a    | -7.19% | -1.40%  | +4.18%  |
| Fees for lessons or instructions(4)(9)                    | 342.81 | +2.75% | L-EVER      | +0.57% | +3.35% | +6.07% | +10.69% | +17.41% |
| Education and communication services(11)                  | 115.45 | +0.12% | S-Apr. 2021 | +0.48% | +0.67% | +2.36% | +5.38%  | +3.80%  |
| Tuition, other school fees, and childcare                 | 787.80 | +0.22% | S-Apr. 2021 | +0.76% | +0.85% | +1.13% | +6.65%  | +11.01% |
| College tuition and fees                                  | 883.63 | +0.18% | L-Feb. 2021 | +0.40% | +0.66% | +0.43% | +5.60%  | +8.98%  |
| Elementary and high school tuition and fees               | 919.25 | +0.36% | S-Apr. 2021 | +1.43% | +2.23% | +3.08% | +10.33% | +18.38% |
| Day care and preschool(12)                                | 316.38 | +0.23% | S-Mar. 2021 | +1.15% | +0.49% | +1.48% | +7.16%  | +12.06% |
| Technical and business school tuition and fees(5)         | 262.05 | +0.02% | L-Apr. 2021 | +0.16% | -0.02% | +0.96% | +4.56%  | +10.30% |
| Postage and delivery services(5)                          | 208.75 | +0.41% | L-Apr. 2021 | +1.11% | +1.24% | +3.22% | +12.93% | +19.23% |
| Postage                                                   | 328.04 | +0.32% | -           | +1.01% | +0.92% | +2.80% | +13.25% | +18.98% |
| Delivery services(5)                                      | 341.23 | +1.28% | L-Feb. 2019 | +2.07% | +4.58% | +7.71% | +10.64% | +23.17% |
| Telephone services(4)(5)                                  | 94.44  | +0.20% | -           | +0.32% | +0.40% | +4.37% | +4.06%  | -4.77%  |