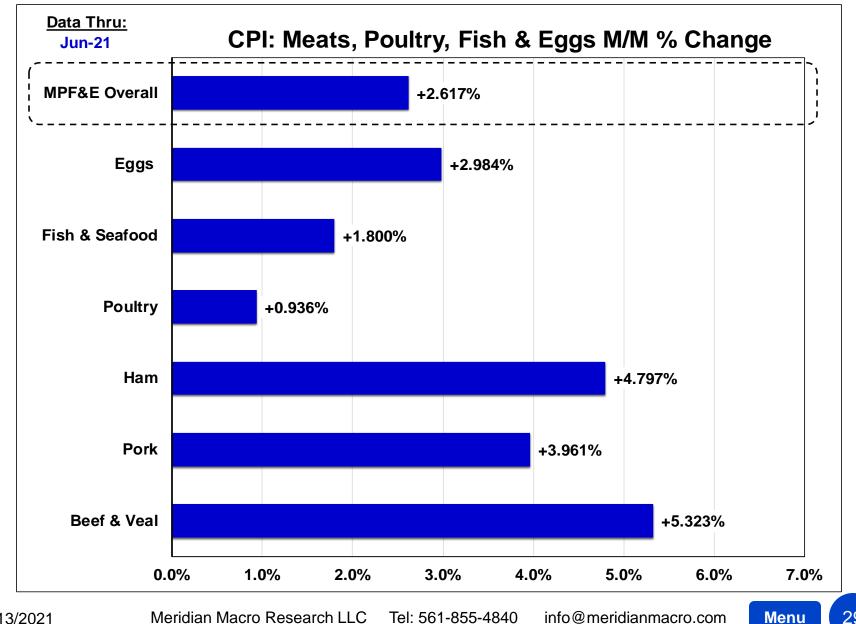

355-4840 info@meridianmacro.com

| 982-84=100, unless otherwise noted)               |        |        | Largest /   |         |         |        |         |         |
|---------------------------------------------------|--------|--------|-------------|---------|---------|--------|---------|---------|
| ETAIL TABLE 2                                     | Index  |        | Smallest    |         |         |        |         |         |
| Ionth: June-21                                    | Level  | M/M    | M/M Since   | 3MO%    | 6MO%    | 1YR%   | 3YR%    | 5YR%    |
| Uncooked other beef and veal(4)(5)                | 307.15 | +6.42% | L-May 2020  | +12.20% | +12.04% | +3.07% | +25.53% | +32.77% |
| Pork                                              | 244.96 | +3.15% | L-Jun. 2020 | +6.27%  | +7.29%  | +3.16% | +17.20% | +14.95% |
| Bacon, breakfast sausage, and related products(5) | 181.19 | +2.01% | L-Apr. 2021 | +5.88%  | +5.26%  | +6.10% | +15.82% | +16.39% |
| Bacon and related products(6)                     | 347.03 | +1.97% | L-Apr. 2021 | +7.36%  | +7.57%  | +8.36% | +19.33% | +22.09% |
| Breakfast sausage and related products(5)(6)      | 158.89 | +1.37% | L-Mar. 2021 | +3.38%  | +2.33%  | +2.97% | +11.09% | +10.03% |
| Ham                                               | 221.79 | +3.11% | L-Apr. 2021 | +4.59%  | +4.73%  | -1.37% | +8.39%  | +7.78%  |
| Ham, excluding canned(6)                          | 247.28 | +2.98% | L-Apr. 2021 | +4.28%  | +4.60%  | -1.20% | +7.67%  | +7.28%  |
| Pork chops(4)                                     | 224.77 | +5.00% | L-May 2020  | +7.83%  | +7.89%  | -2.88% | +19.13% | +16.86% |
| Other pork including roasts, steaks, and ribs(5)  | 155.02 | +4.97% | L-Apr. 2020 | +8.89%  | +12.86% | +6.47% | +26.04% | +19.32% |
| Other meats                                       | 238.32 | +0.15% | L-Apr. 2021 | +0.48%  | +0.50%  | -0.46% | +7.82%  | +6.14%  |
| Frankfurters(6)                                   | 252.43 | -0.58% | L-Apr. 2021 | +0.17%  | +0.35%  | -3.83% | +10.73% | +16.149 |
| Lunchmeats(4)(5)(6)                               | 151.39 | -0.37% | L-Apr. 2021 | +0.08%  | -0.90%  | -0.59% | +6.02%  | +2.30%  |
| Lamb & organ meats                                | 0.00   | n/a    | n/a         | n/a     | n/a     | n/a    | n/a     | n/a     |
| Lamb and mutton                                   | 0.00   | n/a    | n/a         | n/a     | n/a     | n/a    | n/a     | n/a     |
| Poultry(4)                                        | 255.92 | +0.94% | S-Mar. 2021 | +3.96%  | +4.66%  | +1.25% | +9.68%  | +11.07% |
| Chicken(4)(5)                                     | 164.00 | +0.63% | S-Feb. 2021 | +3.36%  | +3.66%  | +0.29% | +8.73%  | +11.49% |
| Fresh whole chicken(4)(6)                         | 270.10 | +0.51% | S-Apr. 2021 | +2.57%  | +4.21%  | -0.76% | +7.97%  | +11.80% |
| Fresh and frozen chicken parts(4)(6)              | 244.61 | +0.75% | S-Feb. 2021 | +3.71%  | +3.41%  | +0.84% | +8.84%  | +11.24% |
| Other uncooked poultry including turkey(5)        | 167.76 | +1.92% | L-Apr. 2021 | +5.38%  | +5.82%  | +5.58% | +13.68% | +7.16%  |
| Fish and seafood                                  | 322.88 | +1.80% | S-Apr. 2021 | +2.57%  | +2.76%  | +4.47% | +10.47% | +13.449 |
| Fresh fish and seafood(5)                         | 205.29 | +1.93% | S-Apr. 2021 | +3.11%  | +4.33%  | +6.44% | +12.27% | +16.849 |
| Processed fish and seafood(5)                     | 157.98 | +1.87% | L-Apr. 2020 | +1.89%  | +1.79%  | +2.47% | +8.88%  | +10.329 |
| Shelf stable fish and seafood(6)                  | 226.86 | +0.80% | L-Mar. 2021 | -2.59%  | +0.41%  | +2.73% | +8.98%  | +12.709 |
| Frozen fish and seafood(6)                        | 329.98 | +2.75% | L-Apr. 2020 | +3.73%  | +2.55%  | +2.39% | +10.24% | +10.259 |
| Eggs                                              | 222.12 | +2.98% | L-Apr. 2020 | +2.83%  | +8.44%  | +0.96% | -2.56%  | +1.16%  |
| Dairy and related products                        | 231.54 | +0.24% | S-Mar. 2021 | +1.30%  | +0.22%  | +0.75% | +6.02%  | +6.72%  |
| Milk(5)                                           | 155.15 | +0.47% | S-Mar. 2021 | +4.81%  | +2.04%  | +5.59% | +13.40% | +12.71  |
| Fresh whole milk(6)                               | 225.06 | -0.21% | S-Mar. 2021 | +5.37%  | +2.24%  | +7.52% | +13.84% | +11.179 |