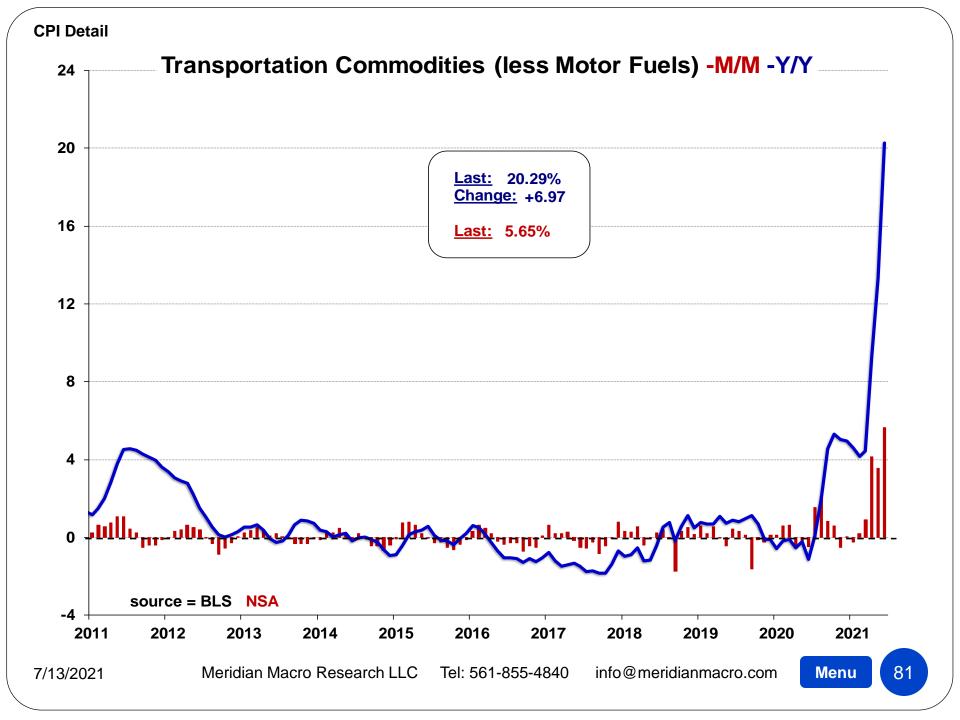

| 1982-84=100, unless otherwise noted)                 |        |         | Largest /   |         |         |         |         |         |
|------------------------------------------------------|--------|---------|-------------|---------|---------|---------|---------|---------|
| DETAIL TABLE 7                                       | Index  |         | Smallest    |         |         |         |         |         |
| Nonth: June-21                                       | Level  | M/M     | M/M Since   | 3MO%    | 6MO%    | 1YR%    | 3YR%    | 5YR%    |
| Men's apparel                                        | 115.91 | -0.91%  | S-Feb. 2021 | +0.17%  | +0.81%  | +1.50%  | -2.92%  | -5.29%  |
| Men's suits, sport coats, and outerwear              | 86.44  | -1.35%  | S-Mar. 2021 | -0.60%  | -3.46%  | -7.02%  | -15.88% | -21.78% |
| Men's underwear, nightwear, swimwear, and accessorie | 161.42 | -1.21%  | S-Dec. 2020 | +0.10%  | +3.41%  | +1.44%  | +6.86%  | +2.50%  |
| Men's shirts and sweaters(5)                         | 69.08  | +0.18%  | L-Mar. 2021 | -0.27%  | -3.29%  | -1.52%  | -11.93% | -12.62% |
| Men's pants and shorts                               | 126.65 | -1.87%  | S-Sep. 2020 | +1.08%  | +7.68%  | +11.11% | +7.24%  | +7.87%  |
| Boys' apparel                                        | 106.25 | +1.12%  | L-Mar. 2021 | -1.91%  | +6.12%  | +5.50%  | +0.40%  | +2.90%  |
| Women's and girls' apparel                           | 101.96 | +1.25%  | S-Apr. 2021 | +2.58%  | +3.15%  | +5.26%  | -8.94%  | -9.76%  |
| Women's apparel                                      | 102.32 | +1.65%  | L-Jan. 2021 | +2.13%  | +3.28%  | +5.18%  | -11.24% | -12.08% |
| Women's outerwear                                    | 97.77  | +2.06%  | S-Apr. 2021 | +5.13%  | +6.07%  | +8.39%  | -8.38%  | -19.17% |
| Women's dresses                                      | 102.35 | +5.02%  | L-Mar. 2012 | +7.77%  | +3.57%  | +15.76% | -18.99% | -16.71% |
| Women's suits and separates(5)                       | 69.69  | +1.56%  | L-Jan. 2021 | +0.86%  | +2.50%  | +2.72%  | -14.38% | -15.44% |
| Women's underwear, nightwear, swimwear, and access   | 102.50 | +1.14%  | L-Apr. 2021 | +1.60%  | +4.34%  | +5.50%  | -0.87%  | -3.80%  |
| Girls' apparel                                       | 99.55  | -0.55%  | S-Mar. 2021 | +4.66%  | +2.56%  | +5.64%  | +4.43%  | +2.62%  |
| Footwear                                             | 138.90 | +0.35%  | S-Mar. 2021 | +2.33%  | +3.66%  | +6.53%  | +2.17%  | +2.50%  |
| Men's footwear(4)                                    | 144.22 | -0.53%  | S-Dec. 2020 | +1.03%  | +6.37%  | +6.46%  | +4.80%  | +5.60%  |
| Boys' and girls' footwear                            | 160.00 | +0.10%  | S-Mar. 2021 | +7.89%  | +4.21%  | +5.71%  | +5.89%  | +6.40%  |
| Women's footwear                                     | 123.64 | +0.24%  | S-Apr. 2021 | +0.87%  | +1.12%  | +6.99%  | -3.07%  | -1.91%  |
| Infants' and toddlers' apparel                       | 113.21 | +2.09%  | L-Apr. 2021 | +6.20%  | +2.41%  | -0.53%  | -9.36%  | +0.40%  |
| Jewelry and watches(9)                               | 187.24 | -0.28%  | S-Feb. 2021 | +2.39%  | +8.71%  | +11.18% | +10.03% | +9.86%  |
| Watches(4)(9)                                        | 153.74 | +1.71%  | L-Apr. 2021 | +2.78%  | +5.19%  | +7.75%  | +13.91% | +16.98% |
| Jewelry(9)                                           | 184.44 | -1.39%  | S-Feb. 2021 | +2.90%  | +10.11% | +12.32% | +6.09%  | +4.13%  |
| Transportation commodities less motor fuel(11)       | 124.81 | +5.62%  | L-EVER      | +14.55% | +13.69% | +20.22% | +20.38% | +18.28% |
| New vehicles                                         | 154.68 | +1.97%  | L-May 1981  | +4.13%  | +3.54%  | +5.26%  | +5.70%  | +5.32%  |
| New cars and trucks(5)(6)                            | 107.22 | +2.00%  | L-EVER      | +4.13%  | +3.59%  | +5.29%  | +5.71%  | +5.36%  |
| New cars(6)                                          | 150.13 | +1.89%  | L-May 1981  | +3.82%  | +3.06%  | +4.73%  | +5.78%  | +4.82%  |
| New trucks(13)(6)                                    | 165.20 | +2.05%  | L-EVER      | +4.29%  | +3.83%  | +5.65%  | +5.97%  | +5.85%  |
| Used cars and trucks                                 | 197.23 | +10.49% | L-EVER      | +30.44% | +28.82% | +45.24% | +44.32% | +37.68% |
| Motor vehicle parts and equipment(4)                 | 152.86 | +0.72%  | S-Mar. 2021 | +2.49%  | +3.03%  | +3.54%  | +6.29%  | +6.29%  |