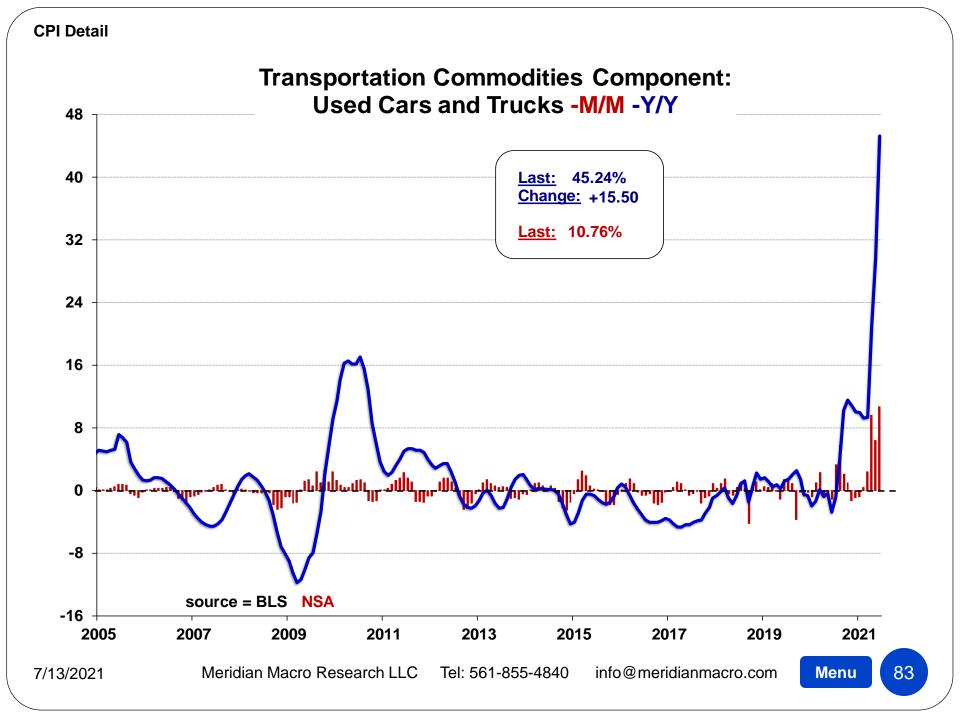

| 1982-84=100, unless otherwise noted)                 |        |         | Largest /   |         |         |         |         |         |
|------------------------------------------------------|--------|---------|-------------|---------|---------|---------|---------|---------|
| DETAIL TABLE 7                                       | Index  |         | Smallest    |         |         |         |         |         |
| Nonth: June-21                                       | Level  | M/M     | M/M Since   | 3MO%    | 6MO%    | 1YR%    | 3YR%    | 5YR%    |
| Men's apparel                                        | 115.91 | -0.91%  | S-Feb. 2021 | +0.17%  | +0.81%  | +1.50%  | -2.92%  | -5.29%  |
| Men's suits, sport coats, and outerwear              | 86.44  | -1.35%  | S-Mar. 2021 | -0.60%  | -3.46%  | -7.02%  | -15.88% | -21.78% |
| Men's underwear, nightwear, swimwear, and accessorie | 161.42 | -1.21%  | S-Dec. 2020 | +0.10%  | +3.41%  | +1.44%  | +6.86%  | +2.50%  |
| Men's shirts and sweaters(5)                         | 69.08  | +0.18%  | L-Mar. 2021 | -0.27%  | -3.29%  | -1.52%  | -11.93% | -12.62% |
| Men's pants and shorts                               | 126.65 | -1.87%  | S-Sep. 2020 | +1.08%  | +7.68%  | +11.11% | +7.24%  | +7.87%  |
| Boys' apparel                                        | 106.25 | +1.12%  | L-Mar. 2021 | -1.91%  | +6.12%  | +5.50%  | +0.40%  | +2.90%  |
| Women's and girls' apparel                           | 101.96 | +1.25%  | S-Apr. 2021 | +2.58%  | +3.15%  | +5.26%  | -8.94%  | -9.76%  |
| Women's apparel                                      | 102.32 | +1.65%  | L-Jan. 2021 | +2.13%  | +3.28%  | +5.18%  | -11.24% | -12.08% |
| Women's outerwear                                    | 97.77  | +2.06%  | S-Apr. 2021 | +5.13%  | +6.07%  | +8.39%  | -8.38%  | -19.17% |
| Women's dresses                                      | 102.35 | +5.02%  | L-Mar. 2012 | +7.77%  | +3.57%  | +15.76% | -18.99% | -16.71% |
| Women's suits and separates(5)                       | 69.69  | +1.56%  | L-Jan. 2021 | +0.86%  | +2.50%  | +2.72%  | -14.38% | -15.44% |
| Women's underwear, nightwear, swimwear, and access   | 102.50 | +1.14%  | L-Apr. 2021 | +1.60%  | +4.34%  | +5.50%  | -0.87%  | -3.80%  |
| Girls' apparel                                       | 99.55  | -0.55%  | S-Mar. 2021 | +4.66%  | +2.56%  | +5.64%  | +4.43%  | +2.62%  |
| Footwear                                             | 138.90 | +0.35%  | S-Mar. 2021 | +2.33%  | +3.66%  | +6.53%  | +2.17%  | +2.50%  |
| Men's footwear(4)                                    | 144.22 | -0.53%  | S-Dec. 2020 | +1.03%  | +6.37%  | +6.46%  | +4.80%  | +5.60%  |
| Boys' and girls' footwear                            | 160.00 | +0.10%  | S-Mar. 2021 | +7.89%  | +4.21%  | +5.71%  | +5.89%  | +6.40%  |
| Women's footwear                                     | 123.64 | +0.24%  | S-Apr. 2021 | +0.87%  | +1.12%  | +6.99%  | -3.07%  | -1.91%  |
| Infants' and toddlers' apparel                       | 113.21 | +2.09%  | L-Apr. 2021 | +6.20%  | +2.41%  | -0.53%  | -9.36%  | +0.40%  |
| Jewelry and watches(9)                               | 187.24 | -0.28%  | S-Feb. 2021 | +2.39%  | +8.71%  | +11.18% | +10.03% | +9.86%  |
| Watches(4)(9)                                        | 153.74 | +1.71%  | L-Apr. 2021 | +2.78%  | +5.19%  | +7.75%  | +13.91% | +16.98% |
| Jewelry(9)                                           | 184.44 | -1.39%  | S-Feb. 2021 | +2.90%  | +10.11% | +12.32% | +6.09%  | +4.13%  |
| Transportation commodities less motor fuel(11)       | 124.81 | +5.62%  | L-EVER      | +14.55% | +13.69% | +20.22% | +20.38% | +18.28% |
| New vehicles                                         | 154.68 | +1.97%  | L-May 1981  | +4.13%  | +3.54%  | +5.26%  | +5.70%  | +5.32%  |
| New cars and trucks(5)(6)                            | 107.22 | +2.00%  | L-EVER      | +4.13%  | +3.59%  | +5.29%  | +5.71%  | +5.36%  |
| New cars(6)                                          | 150.13 | +1.89%  | L-May 1981  | +3.82%  | +3.06%  | +4.73%  | +5.78%  | +4.82%  |
| New trucks(13)(6)                                    | 165.20 | +2.05%  | L-EVER      | +4.29%  | +3.83%  | +5.65%  | +5.97%  | +5.85%  |
| Used cars and trucks                                 | 197.23 | +10.49% | L-EVER      | +30.44% | +28.82% | +45.24% | +44.32% | +37.68% |
| Motor vehicle parts and equipment(4)                 | 152.86 | +0.72%  | S-Mar. 2021 | +2.49%  | +3.03%  | +3.54%  | +6.29%  | +6.29%  |