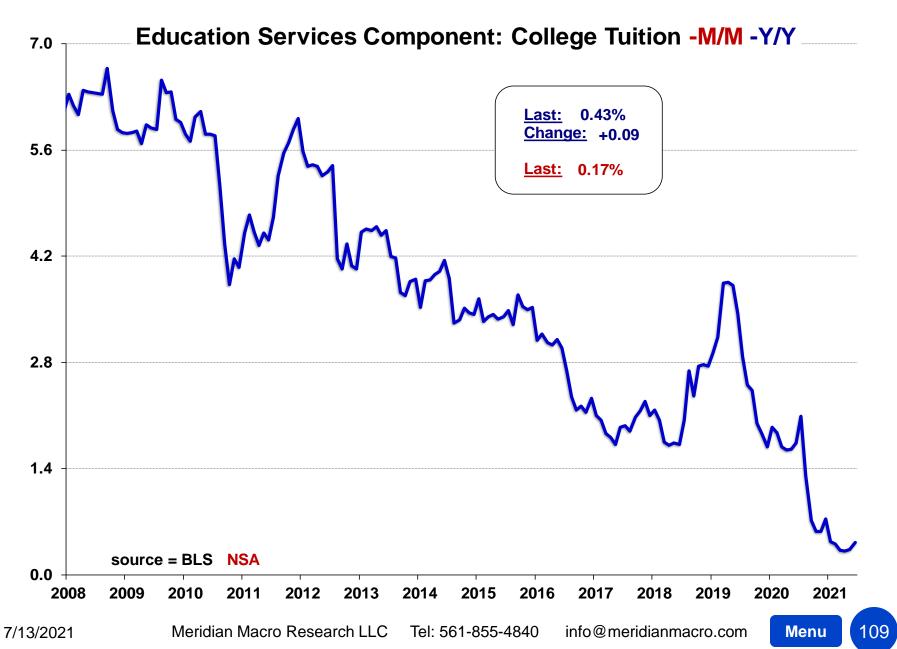

# Menu Continued Next Page...

|   | J |  |
|---|---|--|
|   |   |  |
| 2 |   |  |
| - |   |  |

| Appliances y/y                          | 79    |
|-----------------------------------------|-------|
| Apparel y/y                             | 80    |
| Transp. Commods. (ex fuels)             | 81    |
| Transp. Commods: New Cars & Trucks      | 82    |
| Transp. Commods: Used Cars & Trucks     | 83    |
| Transp. Commods: Auto Parts & Equip     | 84    |
| Medical Care Commodities y/y            | 85    |
| Medical Commods: Prescription Drugs     | 86    |
| Prescription Drugs 3yr % Change         | 87    |
| Recreation Commodities y/y              | 88    |
| Education Commodities y/y               | 89    |
| Education Commods: Books & Supplies     | 90    |
| Education Commods: Computers            | 91    |
| Alcoholic Beverages y/y                 | 92    |
| Other Goods y/y                         | 93    |
| Other Goods: Tobacco/Smoking Products - | 94    |
| Other Goods: Personal Care Products     | 95    |
| Services Less Energy Services           | 96    |
| Services Less Energy Svcs. Pie Chart -  | 97    |
| SLES: M/M, 3yr changes by component     | 98-99 |
| Rent of Primary Residence y/y           | 100   |
| Owner's Equivalent Rent y/y             | 101   |
| Lodging Away From Home y/y              | 102   |
| Household Operations y/y                | 103   |
| Medical Care Services y/y               | 104   |
| Med Svcs: Hospital Services y/y         | 105   |
| Med Svcs: Health Insurance y/y          | 106   |
| Transportation Services y/y             | 107   |
| Transp. Services: Airfare y/y           | 108   |
| Education Svcs: College Tuition         | 109   |
|                                         |       |

| 1982-84=100, unless otherwise noted)                      |        |        | Largest /   |        |        |        |         |         |
|-----------------------------------------------------------|--------|--------|-------------|--------|--------|--------|---------|---------|
| DETAIL TABLE 12                                           | Index  |        | Smallest    |        |        |        |         |         |
| Nonth: June-21                                            | Level  | M/M    | M/M Since   | 3MO%   | 6MO%   | 1YR%   | 3YR%    | 5YR%    |
| Recreation services(11)                                   | 130.47 | +0.47% | L-Apr. 2021 | +1.38% | +1.76% | +1.90% | +7.64%  | +12.77% |
| Video and audio services(11)                              | 137.44 | +1.08% | L-EVER      | +1.74% | +2.34% | +4.44% | +10.68% | +16.55% |
| Cable and satellite television service(13)                | 522.86 | +1.18% | L-Aug. 2005 | +2.04% | +2.53% | +5.13% | +12.16% | +18.84% |
| Video discs and other media, including rental of video(4) | 65.49  | -0.50% | S-Apr. 2021 | -2.80% | -0.67% | -5.58% | -10.11% | -13.43% |
| Video discs and other media(4)(5)(6)                      | 32.51  | +0.24% | S-Apr. 2021 | -2.45% | +1.43% | -4.37% | -14.00% | -22.09% |
| Rental of video discs and other media(4)(5)(6)            | 138.90 | +0.06% | L-Jan. 2021 | +0.06% | +1.00% | +1.45% | +6.47%  | +11.00% |
| Pet services including veterinary(5)                      | 274.37 | +0.09% | S-Mar. 2021 | +1.02% | +2.94% | +4.88% | +12.21% | +17.46% |
| Pet services(4)(5)(6)                                     | 0.00   | n/a    | 0           | n/a    | n/a    | n/a    | n/a     | n/a     |
| Veterinarian services(5)(6)                               | 290.17 | +0.13% | S-Mar. 2021 | +1.59% | +2.74% | +5.16% | +13.46% | +18.59% |
| Photographers and photo processing(4)(5)                  | 122.75 | -0.51% | S-Mar. 2021 | -0.69% | +1.51% | +0.17% | +0.75%  | -1.74%  |
| Photographer fees(4)(5)(6)                                | 0.00   | n/a    | 0           | n/a    | n/a    | n/a    | n/a     | n/a     |
| Photo processing(4)(5)(6)                                 | 0.00   | n/a    | 0           | n/a    | n/a    | n/a    | n/a     | n/a     |
| Other recreation services(5)                              | 175.70 | +0.20% | L-Apr. 2021 | +1.29% | +1.04% | -0.52% | +4.57%  | +9.22%  |
| Club membership for shopping clubs, fraternal, or other   | 145.42 | -0.00% | L-Apr. 2021 | -0.22% | +0.16% | -0.37% | +5.09%  | +9.47%  |
| Admissions(4)                                             | 394.90 | -0.32% | S-Jan. 2021 | +3.46% | +1.58% | -2.71% | +2.35%  | +6.91%  |
| Admission to movies, theaters, and concerts(4)(5)(6)      | 193.83 | +0.94% | L-Mar. 2021 | +0.29% | +2.29% | +0.14% | +5.23%  | +9.94%  |
| Admission to sporting events(4)(5)(6)                     | 223.21 | -2.25% | S-Feb. 2020 | +9.18% | n/a    | -7.19% | -1.40%  | +4.18%  |
| Fees for lessons or instructions(4)(9)                    | 342.81 | +2.75% | L-EVER      | +0.57% | +3.35% | +6.07% | +10.69% | +17.41% |
| Education and communication services(11)                  | 115.45 | +0.12% | S-Apr. 2021 | +0.48% | +0.67% | +2.36% | +5.38%  | +3.80%  |
| Tuition, other school fees, and childcare                 | 787.80 | +0.22% | S-Apr. 2021 | +0.76% | +0.85% | +1.13% | +6.65%  | +11.01% |
| College tuition and fees                                  | 883.63 | +0.18% | L-Feb. 2021 | +0.40% | +0.66% | +0.43% | +5.60%  | +8.98%  |
| Elementary and high school tuition and fees               | 919.25 | +0.36% | S-Apr. 2021 | +1.43% | +2.23% | +3.08% | +10.33% | +18.38% |
| Day care and preschool(12)                                | 316.38 | +0.23% | S-Mar. 2021 | +1.15% | +0.49% | +1.48% | +7.16%  | +12.06% |
| Technical and business school tuition and fees(5)         | 262.05 | +0.02% | L-Apr. 2021 | +0.16% | -0.02% | +0.96% | +4.56%  | +10.30% |
| Postage and delivery services(5)                          | 208.75 | +0.41% | L-Apr. 2021 | +1.11% | +1.24% | +3.22% | +12.93% | +19.23% |
| Postage                                                   | 328.04 | +0.32% | -           | +1.01% | +0.92% | +2.80% | +13.25% | +18.98% |
| Delivery services(5)                                      | 341.23 | +1.28% | L-Feb. 2019 | +2.07% | +4.58% | +7.71% | +10.64% | +23.17% |
| Telephone services(4)(5)                                  | 94.44  | +0.20% | -           | +0.32% | +0.40% | +4.37% | +4.06%  | -4.77%  |