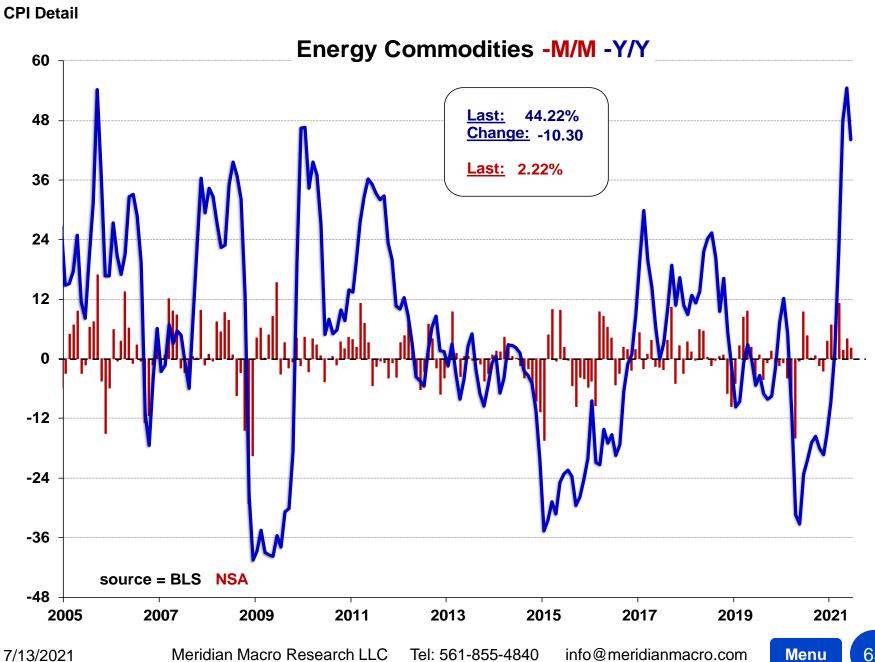

| 1982-84=100, unless otherwise noted)                |        |          | Largest /   |          |          |         |          |         |
|-----------------------------------------------------|--------|----------|-------------|----------|----------|---------|----------|---------|
| DETAIL TABLE 5                                      | Index  |          | Smallest    |          |          |         |          |         |
| Nonth: June-21                                      | Level  | M/M      | M/M Since   | 3MO%     | 6MO%     | 1YR%    | 3YR%     | 5YR%    |
| Baby food(4)(5)                                     | 174.25 | +0.17%   | L-Apr. 2021 | +1.28%   | +1.06%   | -1.04%  | +8.04%   | +12.53% |
| Other miscellaneous foods(5)                        | 138.28 | +0.52%   | L-Jan. 2021 | +0.09%   | +0.66%   | +0.31%  | +5.61%   | +4.50%  |
| Prepared salads(7)(6)                               | 130.88 | -2.41%   | S-Apr. 2020 | +0.78%   | -0.10%   | +0.24%  | +4.49%   | +5.52%  |
| Food away from home(4)                              | 305.63 | +0.71%   | L-Apr. 1981 | +1.57%   | +2.09%   | +4.23%  | +10.81%  | +16.42% |
| Full service meals and snacks(4)(5)                 | 188.74 | +0.85%   | L-Jun. 2020 | +1.64%   | +2.40%   | +4.12%  | +10.42%  | +15.75% |
| Limited service meals and snacks(4)(5)              | 201.01 | +0.56%   | L-Jan. 2021 | +1.50%   | +3.02%   | +6.20%  | +13.86%  | +19.91% |
| Food at employee sites and schools(4)(5)            | 121.06 | +0.41%   | S-Apr. 2021 | +0.95%   | -26.77%  | -29.85% | -32.50%  | -28.94% |
| Food at elementary and secondary schools(4)(8)(6)   | 0.00   | -100.00% | 0           | -100.00% | -100.00% | n/a     | -100.00% | -100.00 |
| Food from vending machines and mobile vendors(4)(5) | 180.02 | +2.29%   | L-EVER      | +3.46%   | +5.50%   | +5.70%  | +13.24%  | +19.319 |
| Other food away from home(4)(5)                     | 204.97 | +0.03%   | S-Jan. 2021 | +1.13%   | +1.54%   | +1.63%  | +6.55%   | +12.169 |
|                                                     |        |          |             |          |          |         |          |         |
| Energy                                              | 233.00 | +1.47%   | L-Mar. 2021 | +1.35%   | +14.37%  | +24.20% | +6.21%   | +22.77% |
| Energy commodities                                  | 260.99 | +2.56%   | L-Mar. 2021 | +0.58%   | +25.19%  | +44.18% | +5.66%   | +33.92% |
| Fuel oil and other fuels                            | 298.97 | +2.92%   | L-Mar. 2021 | +2.82%   | +23.43%  | +32.48% | +1.92%   | +29.469 |
| Fuel oil(4)                                         | 280.79 | +2.86%   | L-Mar. 2021 | +1.70%   | +21.53%  | +44.54% | -5.30%   | +30.429 |
| Propane, kerosene, and firewood(9)                  | 377.06 | +2.82%   | L-Feb. 2021 | +1.81%   | +15.99%  | +17.65% | +10.19%  | +25.959 |
| Motor fuel                                          | 256.86 | +2.54%   | L-Mar. 2021 | +0.48%   | +25.27%  | +44.77% | +5.85%   | +34.069 |
| Gasoline (all types)                                | 255.65 | +2.52%   | L-Mar. 2021 | +0.40%   | +25.19%  | +45.06% | +5.93%   | +34.059 |
| Gasoline, unleaded regular(6)                       | 250.90 | +2.16%   | L-Mar. 2021 | +0.51%   | +26.37%  | +46.40% | +5.79%   | +34.149 |
| Gasoline, unleaded midgrade(10)(6)                  | 276.90 | +2.18%   | L-Mar. 2021 | +1.36%   | +21.83%  | +40.07% | +7.33%   | +34.439 |
| Gasoline, unleaded premium(6)                       | 270.30 | +1.75%   | L-Mar. 2021 | +0.44%   | +20.86%  | +36.84% | +7.37%   | +35.179 |
| Other motor fuels(4)(5)                             | 238.69 | +2.53%   | L-Mar. 2021 | +6.44%   | +29.65%  | +32.10% | +2.23%   | +40.55% |
| Energy services                                     | 216.09 | +0.18%   | S-Jan. 2021 | +2.30%   | +3.55%   | +6.38%  | +7.11%   | +11.699 |
| Electricity                                         | 221.63 | -0.28%   | S-May 2020  | +1.25%   | +1.77%   | +3.84%  | +5.21%   | +8.23%  |
| Utility (piped) gas service                         | 195.88 | +1.70%   | -           | +5.89%   | +9.83%   | +15.63% | +13.78%  | +24.779 |
| All items less food and energy                      | 278.14 | +0.88%   | L-Apr. 2021 | +2.55%   | +3.04%   | +4.45%  | +8.10%   | +12.399 |
| Commodities less food and energy commodities        | 155.24 | +2.16%   | L-EVER      | +6.09%   | +6.11%   | +8.62%  | +7.81%   | +6.90%  |