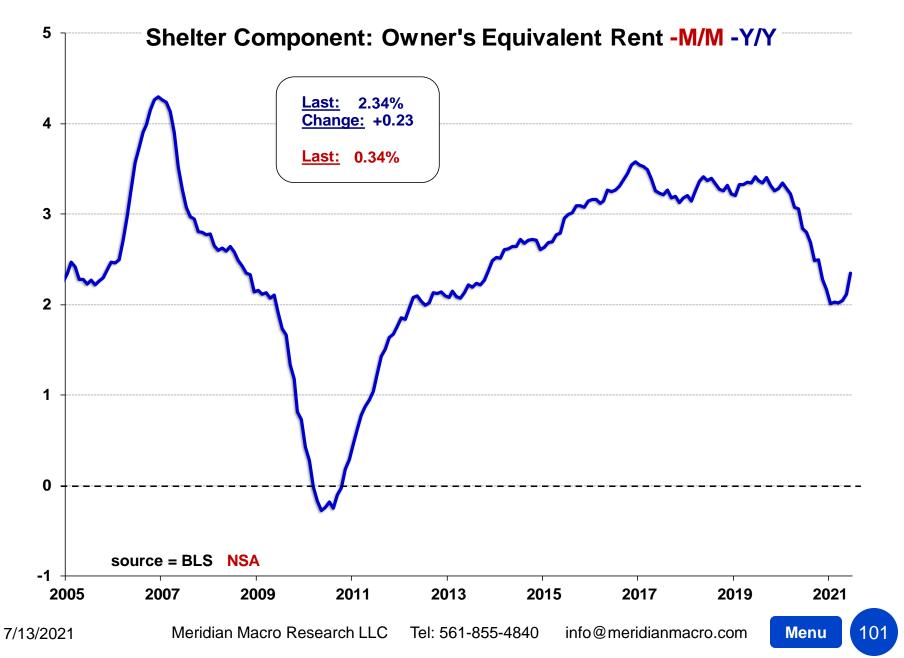

# Menu Continued Next Page...

|   | J |  |
|---|---|--|
|   |   |  |
| 2 |   |  |
| - |   |  |

| Appliances y/y                          | 79    |
|-----------------------------------------|-------|
| Apparel y/y                             | 80    |
| Transp. Commods. (ex fuels)             | 81    |
| Transp. Commods: New Cars & Trucks      | 82    |
| Transp. Commods: Used Cars & Trucks     | 83    |
| Transp. Commods: Auto Parts & Equip     | 84    |
| Medical Care Commodities y/y            | 85    |
| Medical Commods: Prescription Drugs     | 86    |
| Prescription Drugs 3yr % Change         | 87    |
| Recreation Commodities y/y              | 88    |
| Education Commodities y/y               | 89    |
| Education Commods: Books & Supplies     | 90    |
| Education Commods: Computers            | 91    |
| Alcoholic Beverages y/y                 | 92    |
| Other Goods y/y                         | 93    |
| Other Goods: Tobacco/Smoking Products - | 94    |
| Other Goods: Personal Care Products     | 95    |
| Services Less Energy Services           | 96    |
| Services Less Energy Svcs. Pie Chart -  | 97    |
| SLES: M/M, 3yr changes by component     | 98-99 |
| Rent of Primary Residence y/y           | 100   |
| Owner's Equivalent Rent y/y             | 101   |
| Lodging Away From Home y/y              | 102   |
| Household Operations y/y                | 103   |
| Medical Care Services y/y               | 104   |
| Med Svcs: Hospital Services y/y         | 105   |
| Med Svcs: Health Insurance y/y          | 106   |
| Transportation Services y/y             | 107   |
| Transp. Services: Airfare y/y           | 108   |
| Education Svcs: College Tuition         | 109   |
|                                         |       |

| 1982-84=100, unless otherwise noted)                    |        |          | Largest /   |          |         |          |          |          |
|---------------------------------------------------------|--------|----------|-------------|----------|---------|----------|----------|----------|
| DETAIL TABLE 10                                         | Index  |          | Smallest    |          |         |          |          |          |
| Nonth: June-21                                          | Level  | M/M      | M/M Since   | 3MO%     | 6MO%    | 1YR%     | 3YR%     | 5YR%     |
| Cosmetics, perfume, bath, nail preparations and impleme | 178.07 | -0.08%   | L-Apr. 2021 | -1.07%   | -0.27%  | -0.20%   | -4.46%   | -5.40%   |
| Miscellaneous personal goods(4)(5)                      | 76.48  | -0.19%   | S-Feb. 2021 | +1.78%   | +2.32%  | -1.90%   | +0.48%   | -3.52%   |
| Stationery, stationery supplies, gift wrap(6)           | 160.39 | +0.70%   | L-Jan. 2021 | +0.81%   | +1.58%  | +0.06%   | +5.71%   | +6.63%   |
| Infants' equipment(4)(8)(6)                             | 0.00   | n/a      | 0           | n/a      | n/a     | n/a      | n/a      | n/a      |
| Services less energy services                           | 354.22 | +0.44%   | _           | +1.36%   | +2.04%  | +3.05%   | +8.13%   | +14.12%  |
| Shelter                                                 | 333.95 | +0.49%   | L-Oct. 2005 | +1.19%   | +1.75%  | +2.56%   | +8.68%   | +16.03%  |
| Rent of shelter(15)                                     | 348.38 | +0.49%   | L-Oct. 2005 | +1.21%   | +1.76%  | +2.61%   | +8.74%   | +16.13%  |
| Rent of primary residence                               | 348.09 | +0.23%   | _           | +0.68%   | +1.14%  | +1.92%   | +9.20%   | +17.42%  |
| Lodging away from home(5)                               | 167.51 | +6.95%   | L-Apr. 2021 | +15.59%  | +15.06% | +14.98%  | +3.93%   | +6.05%   |
| Housing at school, excluding board(15)                  | 587.20 | +0.22%   | _           | +0.60%   | +1.18%  | +2.17%   | +7.14%   | +12.22%  |
| Other lodging away from home including hotels and mot   | 341.08 | +7.90%   | L-Apr. 2021 | +17.88%  | +17.15% | +16.89%  | +3.45%   | +4.94%   |
| Owners' equivalent rent of residences(15)               | 342.50 | +0.32%   | _           | +0.84%   | +1.49%  | +2.34%   | +8.81%   | +16.14%  |
| Owners' equivalent rent of primary residence(15)        | 342.51 | +0.32%   | _           | +0.84%   | +1.49%  | +2.34%   | +8.81%   | +16.16%  |
| Tenants' and household insurance(4)(5)                  | 150.61 | +0.12%   | L-Apr. 2021 | +0.10%   | -0.78%  | +0.11%   | -0.19%   | +2.00%   |
| Water and sewer and trash collection services(5)        | 260.64 | +0.39%   | L-Feb. 2021 | +0.61%   | +1.59%  | +3.57%   | +10.04%  | +17.35%  |
| Water and sewerage maintenance                          | 603.57 | +0.48%   | L-Aug. 2020 | +0.93%   | +1.52%  | +3.36%   | +9.62%   | +17.05%  |
| Garbage and trash collection(4)(13)                     | 517.20 | +0.15%   | L-Mar. 2021 | -0.25%   | +1.77%  | +4.13%   | +11.22%  | +18.12%  |
| Household operations(4)(5)                              | 213.66 | -0.94%   | S-May 2009  | +2.74%   | +3.89%  | +7.16%   | +14.72%  | +24.26%  |
| Domestic services(4)(5)                                 | 191.89 | -2.76%   | S-EVER      | +4.27%   | +6.06%  | +10.63%  | +15.81%  | +22.07%  |
| Gardening and lawncare services(4)(5)                   | 219.29 | -0.38%   | S-Apr. 2019 | n/a      | n/a     | +1.65%   | +13.50%  | +26.23%  |
| Moving, storage, freight expense(4)(5)                  | 200.81 | +2.02%   | S-Apr. 2021 | +9.68%   | +10.98% | +17.32%  | +22.62%  | +27.18%  |
| Repair of household items(4)(5)                         | 0.00   | -100.00% | 0           | -100.00% | n/a     | -100.00% | -100.00% | -100.009 |
| Medical care services                                   | 570.60 | -0.04%   | L-Apr. 2021 | -0.17%   | +0.92%  | +1.02%   | +10.06%  | +15.75%  |
| Professional services                                   | 400.46 | -0.02%   | _           | -0.23%   | +1.92%  | +2.62%   | +5.56%   | +8.03%   |
| Physicians' services(4)                                 | 406.81 | +0.26%   | L-Mar. 2021 | -0.06%   | +3.83%  | +4.12%   | +6.77%   | +7.90%   |
| Dental services                                         | 517.68 | -0.19%   | S-Mar. 2021 | +0.05%   | -0.06%  | +1.22%   | +6.06%   | +11.58%  |
| Eyeglasses and eye care(4)(9)                           | 192.46 | -1.12%   | S-Jun. 2017 | -0.37%   | -0.25%  | -0.58%   | +1.80%   | +2.47%   |
| Services by other medical professionals(4)(9)           | 247.75 | -0.02%   | S-Feb. 2021 | +0.27%   | +1.82%  | +2.33%   | +4.17%   | +7.57%   |