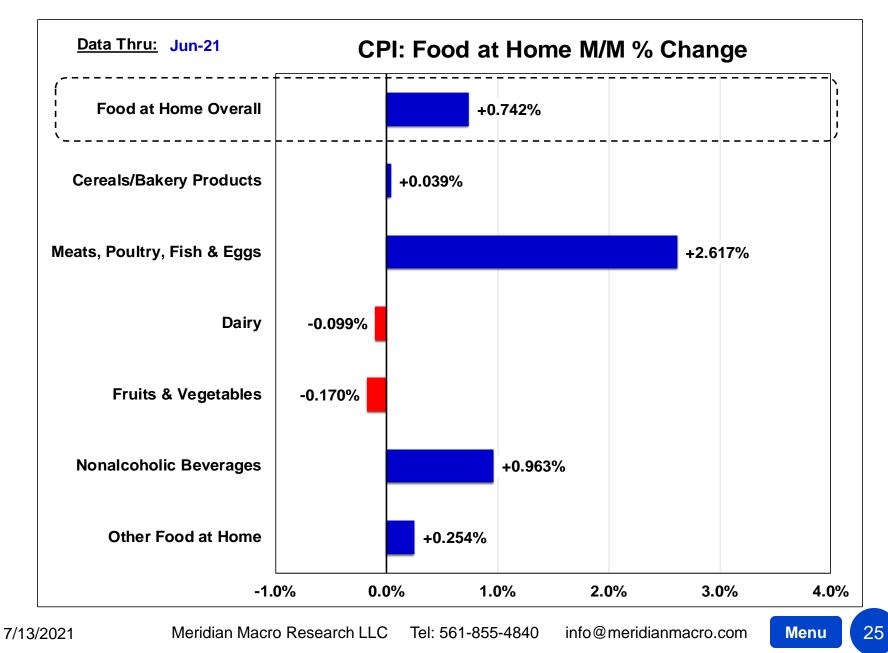

# CPI Detail 7.13.21

Chart Menu Next 2 Pages:

Click page # to jump to chart; click 'Menu' button to return to menu

| CPI Detail Tables                       | 4-18  |
|-----------------------------------------|-------|
| CPI (m/m; y/y)                          | 19-20 |
| CPI Ex-Food & Energy (m/m; y/y)         | 21-22 |
| Relative Importance Pie Charts          | 23-24 |
| Food at Home: m/m by component          | 25    |
| Food at Home y/y                        | 26    |
| Cereals & Bakery Products y/y           | 27    |
| Bread y/y                               | 28    |
| MPFE, m/m change by category            | 29    |
| Meat Poultry Fish Eggs y/y              | 30    |
| Beef & Veal y/y                         | 31    |
| Pork y/y                                | 32    |
| Ham y/y                                 | 33    |
| Poultry y/y                             | 34    |
| Dairy & Related Products y/y            | 35    |
| Dairy: Whole Milk y/y                   | 36    |
| Fruits & Veggies m/m change by category | 37    |
| Fruits & Vegetables y/y                 | 38    |
| Apples y/y                              | 39    |
| Bananas y/y                             | 40    |
| Potatoes y/y                            | 41    |
| Lettuce y/y                             | 42    |
| Tomatoes y/y                            | 43    |
| Canned Fruits & Veggies y/y             | 44    |
| Frozen Fruits & Veggies y/y             | 45    |
| Beverage & Other: m/m by category       | 46    |
| Nonalcoholic Beverages y/y              | 47    |
| Juices & Other Drinks y/y               | 48    |
| Coffee y/y                              | 49    |
| Other Foods y/y                         | 50    |