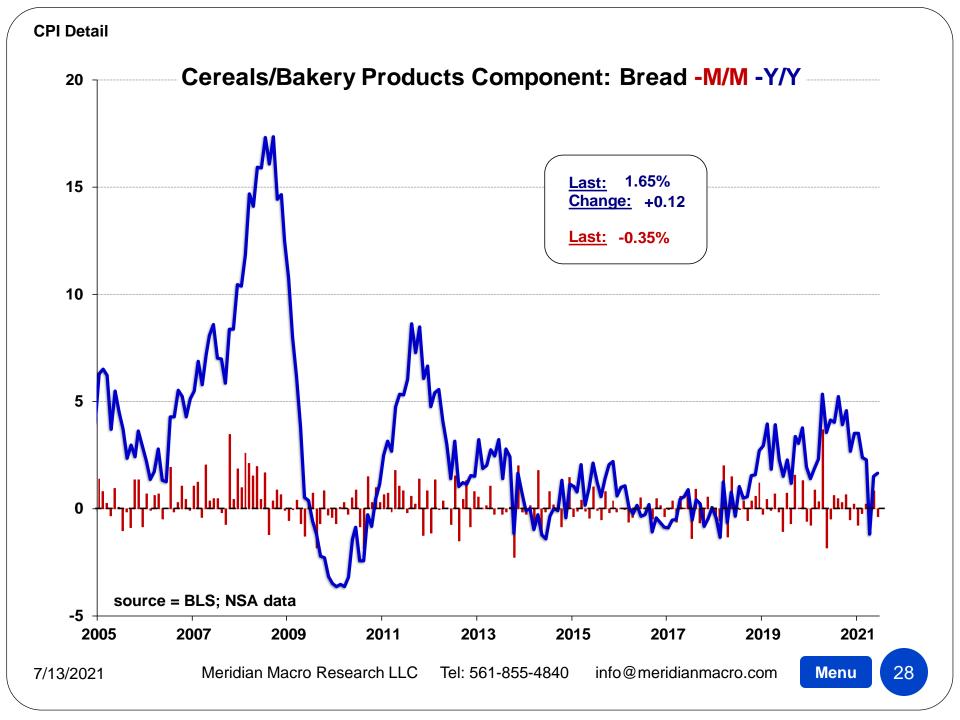

| Other: Personal Care y/y - |  |
|----------------------------|--|
|----------------------------|--|

Menu 1 3

| (1982-84=100, unless otherwise noted)                    |        |        | Largest /   |         |         |        |         |         |
|----------------------------------------------------------|--------|--------|-------------|---------|---------|--------|---------|---------|
| DETAIL TABLE 1                                           | Index  |        | Smallest    |         |         |        |         |         |
| Month: June-21                                           | Level  | M/M    | M/M Since   | 3MO%    | 6MO%    | 1YR%   | 3YR%    | 5YR%    |
| All items                                                | 270.98 | +0.90% | L-Jun. 2008 | +2.34%  | +3.60%  | +5.32% | +8.02%  | +12.95% |
| Food                                                     | 275.99 | +0.78% | L-Apr. 2020 | +1.61%  | +1.97%  | +2.39% | +8.84%  | +11.38% |
| Food at home                                             | 257.05 | +0.83% | L-May 2020  | +1.63%  | +1.87%  | +0.94% | +7.22%  | +7.58%  |
| Cereals and bakery products                              | 285.54 | -0.31% | S-Jan. 2021 | +0.54%  | +0.18%  | +0.23% | +4.51%  | +4.61%  |
| Cereals and cereal products                              | 233.16 | +0.04% | S-Apr. 2021 | +0.55%  | -0.52%  | -0.86% | +2.79%  | +1.14%  |
| Flour and prepared flour mixes                           | 239.59 | +0.84% | S-Apr. 2021 | +0.22%  | -1.17%  | -0.78% | +0.34%  | +0.54%  |
| Breakfast cereal(4)                                      | 229.79 | +0.69% | S-Apr. 2021 | +1.78%  | +0.84%  | -0.30% | +4.23%  | +0.89%  |
| Rice, pasta, cornmeal                                    | 242.20 | -0.66% | S-Jan. 2021 | -0.57%  | -1.74%  | -1.53% | +1.70%  | +0.75%  |
| Rice(4)(5)(6)                                            | 164.15 | -0.59% | S-Oct. 2020 | -0.85%  | -1.94%  | -1.35% | +1.03%  | -0.27%  |
| Bakery products(4)                                       | 316.77 | -0.13% | S-Jan. 2021 | +0.55%  | +1.14%  | +0.73% | +5.56%  | +6.76%  |
| Bread(4)(5)                                              | 192.88 | -0.35% | S-Jan. 2021 | +0.68%  | -0.11%  | +1.65% | +7.44%  | +8.03%  |
| White bread(4)(6)                                        | 350.55 | -0.09% | S-Apr. 2021 | +0.46%  | -0.03%  | +1.50% | +8.18%  | +8.43%  |
| Bread other than white(4)(6)                             | 374.35 | -0.89% | S-May 2020  | +0.79%  | -0.48%  | +1.68% | +7.42%  | +8.29%  |
| Fresh biscuits, rolls, muffins(5)                        | 189.16 | +0.20% | S-Mar. 2021 | +1.48%  | +2.38%  | +1.70% | +5.38%  | +6.90%  |
| Cakes, cupcakes, and cookies(4)                          | 300.88 | +0.36% | L-Mar. 2021 | -0.42%  | +1.49%  | +0.65% | +3.65%  | +7.28%  |
| Cookies(4)(6)                                            | 277.51 | -0.62% | L-Apr. 2021 | -2.50%  | -0.92%  | -0.55% | +1.19%  | +3.04%  |
| Fresh cakes and cupcakes(4)(6)                           | 325.60 | +2.00% | L-Jan. 2021 | +2.82%  | +4.90%  | +0.03% | +5.25%  | +10.63% |
| Other bakery products                                    | 277.34 | -0.76% | S-Jan. 2021 | +0.62%  | -0.22%  | -0.49% | +4.80%  | +4.25%  |
| Fresh sweetrolls, coffeecakes, doughnuts(4)(6)           | 320.51 | -1.88% | S-Sep. 2020 | -0.25%  | -2.25%  | -2.63% | +9.16%  | +8.70%  |
| Crackers, bread, and cracker products(6)                 | 320.78 | -1.20% | S-Mar. 2021 | +2.07%  | +1.86%  | +0.98% | +6.61%  | +3.95%  |
| Frozen and refrigerated bakery products, pies, tarts, tu | 271.26 | +0.63% | L-Feb. 2021 | +0.59%  | +0.46%  | -1.08% | +0.12%  | +1.45%  |
| Meats, poultry, fish, and eggs                           | 280.76 | +2.48% | L-May 2020  | +4.40%  | +5.39%  | +0.68% | +12.90% | +13.15% |
| Meats, poultry, and fish                                 | 285.24 | +2.45% | L-May 2020  | +4.49%  | +5.22%  | +0.67% | +13.93% | +13.92% |
| Meats                                                    | 292.40 | +3.11% | L-Jun. 2020 | +5.18%  | +6.06%  | -0.45% | +16.30% | +15.03% |
| Beef and veal                                            | 363.68 | +4.47% | L-Jun. 2020 | +6.68%  | +7.89%  | -2.76% | +19.90% | +19.56% |
| Uncooked ground beef(4)                                  | 308.32 | +3.43% | L-Jun. 2020 | +4.22%  | +6.13%  | -8.35% | +14.89% | +15.17% |
| Uncooked beef roasts(4)(5)                               | 299.83 | +4.95% | S-Apr. 2021 | +11.58% | +16.74% | -2.42% | +27.34% | +29.50% |
| Uncooked beef steaks(5)                                  | 253.50 | +6.03% | L-May 2020  | +12.01% | +13.26% | +1.06% | +25.32% | +20.90% |