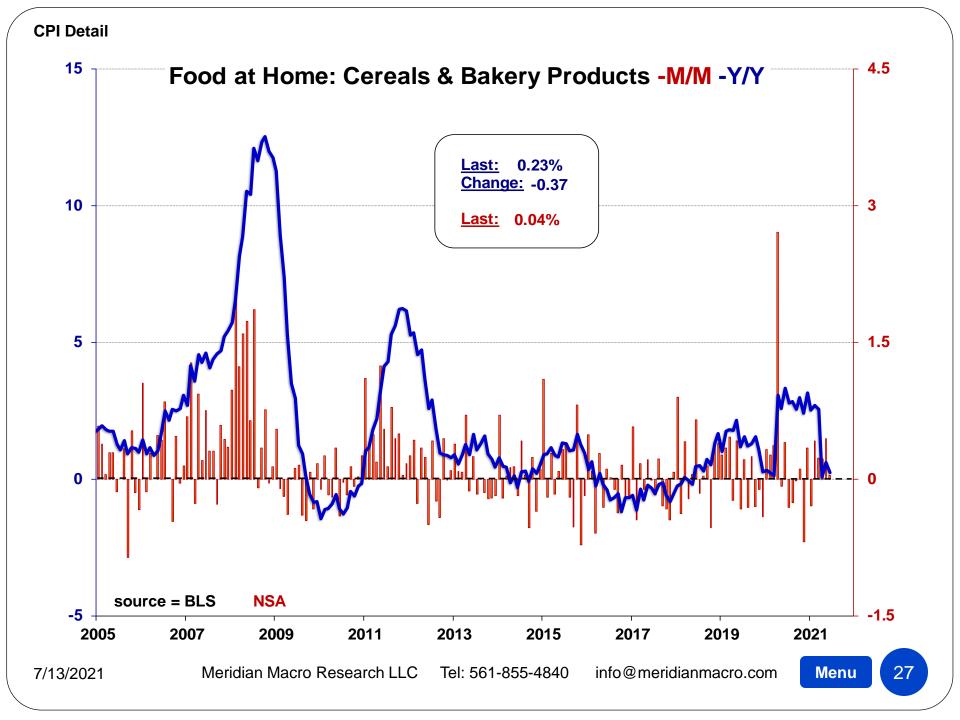

| Other: Personal Care y/y - |  |
|----------------------------|--|
|----------------------------|--|

Menu 1 3

| (1982-84=100, unless otherwise noted)                    |        |        | Largest /   |         |         |        |         |         |
|----------------------------------------------------------|--------|--------|-------------|---------|---------|--------|---------|---------|
| DETAIL TABLE 1                                           | Index  |        | Smallest    |         |         |        |         |         |
| Month: June-21                                           | Level  | M/M    | M/M Since   | 3MO%    | 6MO%    | 1YR%   | 3YR%    | 5YR%    |
| All items                                                | 270.98 | +0.90% | L-Jun. 2008 | +2.34%  | +3.60%  | +5.32% | +8.02%  | +12.95% |
| Food                                                     | 275.99 | +0.78% | L-Apr. 2020 | +1.61%  | +1.97%  | +2.39% | +8.84%  | +11.38% |
| Food at home                                             | 257.05 | +0.83% | L-May 2020  | +1.63%  | +1.87%  | +0.94% | +7.22%  | +7.58%  |
| Cereals and bakery products                              | 285.54 | -0.31% | S-Jan. 2021 | +0.54%  | +0.18%  | +0.23% | +4.51%  | +4.61%  |
| Cereals and cereal products                              | 233.16 | +0.04% | S-Apr. 2021 | +0.55%  | -0.52%  | -0.86% | +2.79%  | +1.14%  |
| Flour and prepared flour mixes                           | 239.59 | +0.84% | S-Apr. 2021 | +0.22%  | -1.17%  | -0.78% | +0.34%  | +0.54%  |
| Breakfast cereal(4)                                      | 229.79 | +0.69% | S-Apr. 2021 | +1.78%  | +0.84%  | -0.30% | +4.23%  | +0.89%  |
| Rice, pasta, cornmeal                                    | 242.20 | -0.66% | S-Jan. 2021 | -0.57%  | -1.74%  | -1.53% | +1.70%  | +0.75%  |
| Rice(4)(5)(6)                                            | 164.15 | -0.59% | S-Oct. 2020 | -0.85%  | -1.94%  | -1.35% | +1.03%  | -0.27%  |
| Bakery products(4)                                       | 316.77 | -0.13% | S-Jan. 2021 | +0.55%  | +1.14%  | +0.73% | +5.56%  | +6.76%  |
| Bread(4)(5)                                              | 192.88 | -0.35% | S-Jan. 2021 | +0.68%  | -0.11%  | +1.65% | +7.44%  | +8.03%  |
| White bread(4)(6)                                        | 350.55 | -0.09% | S-Apr. 2021 | +0.46%  | -0.03%  | +1.50% | +8.18%  | +8.43%  |
| Bread other than white(4)(6)                             | 374.35 | -0.89% | S-May 2020  | +0.79%  | -0.48%  | +1.68% | +7.42%  | +8.29%  |
| Fresh biscuits, rolls, muffins(5)                        | 189.16 | +0.20% | S-Mar. 2021 | +1.48%  | +2.38%  | +1.70% | +5.38%  | +6.90%  |
| Cakes, cupcakes, and cookies(4)                          | 300.88 | +0.36% | L-Mar. 2021 | -0.42%  | +1.49%  | +0.65% | +3.65%  | +7.28%  |
| Cookies(4)(6)                                            | 277.51 | -0.62% | L-Apr. 2021 | -2.50%  | -0.92%  | -0.55% | +1.19%  | +3.04%  |
| Fresh cakes and cupcakes(4)(6)                           | 325.60 | +2.00% | L-Jan. 2021 | +2.82%  | +4.90%  | +0.03% | +5.25%  | +10.63% |
| Other bakery products                                    | 277.34 | -0.76% | S-Jan. 2021 | +0.62%  | -0.22%  | -0.49% | +4.80%  | +4.25%  |
| Fresh sweetrolls, coffeecakes, doughnuts(4)(6)           | 320.51 | -1.88% | S-Sep. 2020 | -0.25%  | -2.25%  | -2.63% | +9.16%  | +8.70%  |
| Crackers, bread, and cracker products(6)                 | 320.78 | -1.20% | S-Mar. 2021 | +2.07%  | +1.86%  | +0.98% | +6.61%  | +3.95%  |
| Frozen and refrigerated bakery products, pies, tarts, tu | 271.26 | +0.63% | L-Feb. 2021 | +0.59%  | +0.46%  | -1.08% | +0.12%  | +1.45%  |
| Meats, poultry, fish, and eggs                           | 280.76 | +2.48% | L-May 2020  | +4.40%  | +5.39%  | +0.68% | +12.90% | +13.15% |
| Meats, poultry, and fish                                 | 285.24 | +2.45% | L-May 2020  | +4.49%  | +5.22%  | +0.67% | +13.93% | +13.92% |
| Meats                                                    | 292.40 | +3.11% | L-Jun. 2020 | +5.18%  | +6.06%  | -0.45% | +16.30% | +15.03% |
| Beef and veal                                            | 363.68 | +4.47% | L-Jun. 2020 | +6.68%  | +7.89%  | -2.76% | +19.90% | +19.56% |
| Uncooked ground beef(4)                                  | 308.32 | +3.43% | L-Jun. 2020 | +4.22%  | +6.13%  | -8.35% | +14.89% | +15.17% |
| Uncooked beef roasts(4)(5)                               | 299.83 | +4.95% | S-Apr. 2021 | +11.58% | +16.74% | -2.42% | +27.34% | +29.50% |
| Uncooked beef steaks(5)                                  | 253.50 | +6.03% | L-May 2020  | +12.01% | +13.26% | +1.06% | +25.32% | +20.90% |