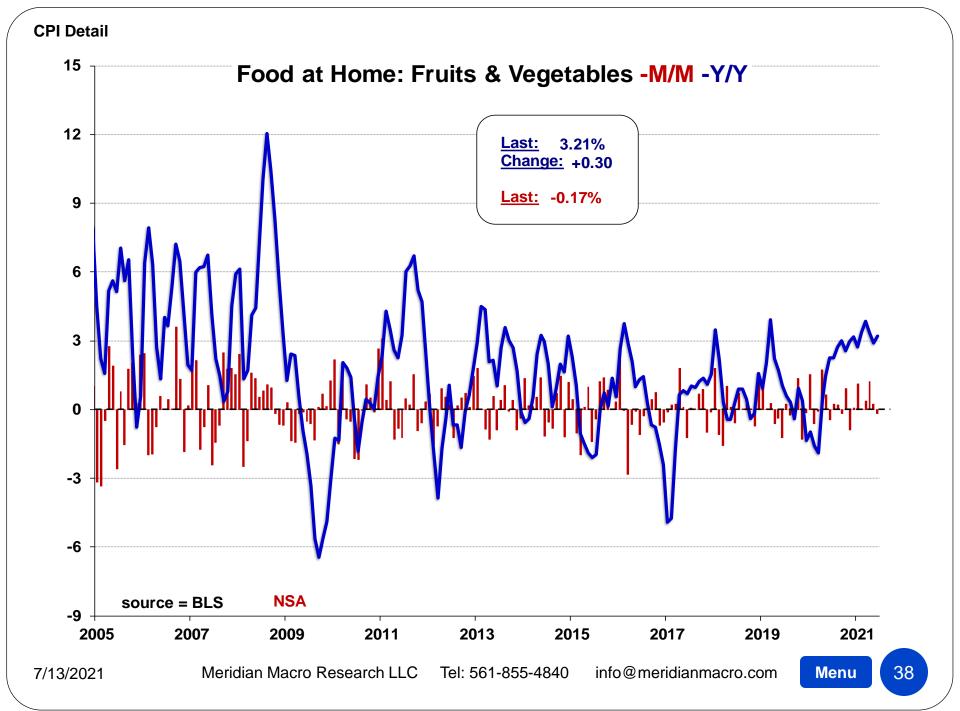

| (1982-84=100, unless otherwise noted)                   |        |        | Largest /   |        |        |        |         |         |
|---------------------------------------------------------|--------|--------|-------------|--------|--------|--------|---------|---------|
| DETAIL TABLE 3                                          | Index  |        | Smallest    |        |        |        |         |         |
| Month: June-21                                          | Level  | M/M    | M/M Since   | 3MO%   | 6MO%   | 1YR%   | 3YR%    | 5YR%    |
| Fresh milk other than whole(5)(6)                       | 159.11 | +0.93% | S-Mar. 2021 | +4.47% | +2.59% | +4.54% | +10.95% | +11.66% |
| Cheese and related products(4)                          | 240.10 | +0.10% | L-Jan. 2021 | -1.18% | -1.38% | -0.88% | +3.09%  | +5.26%  |
| Ice cream and related products                          | 232.30 | +1.64% | L-May 2020  | +1.58% | +0.39% | -1.56% | +4.83%  | +4.72%  |
| Other dairy and related products(4)(5)                  | 152.47 | -0.74% | S-Mar. 2021 | +0.05% | +0.25% | -0.83% | +4.39%  | +4.11%  |
| Fruits and vegetables                                   | 316.85 | +0.74% | L-Apr. 2021 | +1.56% | +3.09% | +3.23% | +6.33%  | +7.63%  |
| Fresh fruits and vegetables                             | 367.82 | +1.02% | L-Mar. 2021 | +1.79% | +3.86% | +3.77% | +6.12%  | +8.53%  |
| Fresh fruits                                            | 382.66 | +1.09% | L-Apr. 2021 | +2.33% | +6.34% | +7.30% | +3.49%  | +7.32%  |
| Apples                                                  | 342.34 | +1.84% | L-Feb. 2021 | +1.13% | +4.71% | +6.50% | +6.64%  | -3.03%  |
| Bananas(4)                                              | 194.98 | -0.43% | S-Feb. 2021 | +0.91% | +2.82% | -0.27% | -0.76%  | -2.17%  |
| Citrus fruits(5)                                        | 277.06 | +0.99% | L-Feb. 2021 | +2.50% | +7.78% | +9.53% | +4.90%  | +12.14% |
| Oranges, including tangerines(6)                        | 534.78 | -0.03% | L-Apr. 2021 | +1.60% | +5.45% | +7.62% | -1.80%  | +10.16% |
| Other fresh fruits(5)                                   | 129.84 | +1.96% | L-Mar. 2021 | +3.30% | +7.99% | +8.67% | +3.90%  | +12.57% |
| Fresh vegetables                                        | 350.99 | +0.94% | L-Mar. 2021 | +1.20% | +1.24% | +0.12% | +9.31%  | +9.97%  |
| Potatoes                                                | 374.31 | +1.50% | L-Mar. 2021 | -2.36% | +0.32% | -4.73% | +9.18%  | +12.24% |
| Lettuce(4)                                              | 339.03 | +0.32% | L-Nov. 2020 | -0.69% | -7.09% | +5.10% | +22.02% | +12.77% |
| Tomatoes                                                | 359.00 | +0.68% | S-Jan. 2021 | +5.03% | +7.03% | +0.29% | +11.03% | +17.02% |
| Other fresh vegetables                                  | 346.54 | +0.56% | S-Apr. 2021 | +1.50% | +0.10% | +0.49% | +6.82%  | +7.31%  |
| Processed fruits and vegetables(5)                      | 165.00 | -0.31% | S-Feb. 2021 | +0.70% | +0.33% | +1.25% | +7.12%  | +4.47%  |
| Canned fruits and vegetables(5)                         | 173.72 | +0.06% | S-Feb. 2021 | +0.99% | +0.74% | +2.12% | +9.62%  | +7.41%  |
| Canned fruits(5)(6)                                     | 165.94 | +0.92% | L-Mar. 2021 | +0.08% | -0.36% | +2.39% | +7.32%  | +5.39%  |
| Canned vegetables(5)(6)                                 | 184.96 | -0.68% | S-Feb. 2021 | +1.46% | +0.53% | +2.21% | +10.93% | +9.34%  |
| Frozen fruits and vegetables(5)                         | 151.42 | -1.20% | S-Feb. 2021 | +0.09% | -0.80% | +0.53% | +5.28%  | +1.72%  |
| Frozen vegetables(6)                                    | 205.32 | -0.99% | S-Feb. 2021 | +0.05% | -1.79% | -0.71% | +4.96%  | +1.48%  |
| Other processed fruits and vegetables including dried(5 | 160.39 | -0.53% | L-Apr. 2021 | -0.54% | -0.04% | -0.10% | +2.03%  | -0.65%  |
| Dried beans, peas, and lentils(4)(5)(6)                 | 195.84 | -0.47% | -           | +0.27% | +2.49% | +0.50% | +2.03%  | -3.81%  |
| Nonalcoholic beverages and beverage materials           | 179.66 | +0.93% | L-Dec. 2020 | +0.72% | +0.45% | +0.19% | +7.36%  | +7.60%  |
| Juices and nonalcoholic drinks(5)                       | 141.52 | +0.92% | L-Apr. 2020 | +0.49% | +0.27% | -0.19% | +9.28%  | +10.27% |
| Carbonated drinks                                       | 181.95 | +1.77% | L-Apr. 2020 | -0.04% | -0.16% | -0.37% | +11.40% | +12.80% |