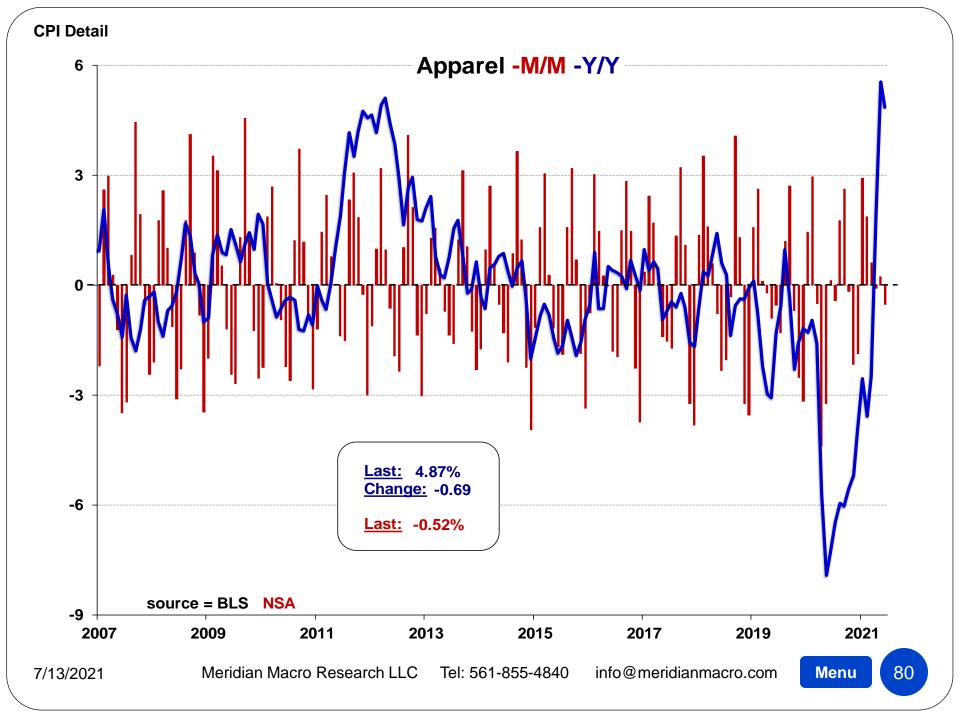

Meridian Macro Research LLC Tel: 561-855-4840

| (1982-84=100, unless otherwise noted)                 |        |        | Largest /   |        |         |         |         |         |
|-------------------------------------------------------|--------|--------|-------------|--------|---------|---------|---------|---------|
| DETAIL TABLE 6                                        | Index  |        | Smallest    |        |         |         |         |         |
| Month: June-21                                        | Level  | M/M    | M/M Since   | 3MO%   | 6MO%    | 1YR%    | 3YR%    | 5YR%    |
| Household furnishings and supplies(11)                | 94.92  | +0.14% | S-Feb. 2021 | +2.02% | +1.74%  | +3.36%  | +6.28%  | +3.76%  |
| Window and floor coverings and other linens(4)(5)     | 57.55  | +1.83% | L-Jan. 2021 | +3.02% | +6.32%  | -0.46%  | +0.58%  | -2.62%  |
| Floor coverings(4)(5)                                 | 117.01 | +2.89% | L-EVER      | +5.46% | +6.18%  | +5.31%  | +4.40%  | +6.04%  |
| Window coverings(4)(5)                                | 62.37  | -1.40% | S-Nov. 2020 | +0.73% | -2.51%  | -5.26%  | -2.86%  | -8.94%  |
| Other linens(4)(5)                                    | 43.97  | +2.54% | L-Jan. 2021 | +2.87% | +9.76%  | -0.91%  | +0.64%  | -3.28%  |
| Furniture and bedding(4)                              | 122.79 | +0.69% | S-Feb. 2021 | +4.80% | +6.13%  | +8.55%  | +10.78% | +9.59%  |
| Bedroom furniture(4)                                  | 135.02 | +1.62% | S-Mar. 2021 | +5.14% | +4.08%  | +5.65%  | +5.94%  | +3.68%  |
| Living room, kitchen, and dining room furniture(4)(5) | 96.64  | +0.28% | S-Feb. 2021 | +5.30% | +8.06%  | +10.76% | +12.47% | +13.46% |
| Other furniture(5)                                    | 76.48  | -0.28% | S-Jan. 2021 | +2.84% | +3.32%  | +8.37%  | +12.75% | +10.25% |
| Infants' furniture(4)(8)(6)                           | 0.00   | n/a    | n/a         | n/a    | n/a     | n/a     | n/a     | n/a     |
| Appliances(5)                                         | 83.77  | +0.10% | S-Apr. 2021 | +0.03% | +1.93%  | +5.77%  | +11.16% | +8.37%  |
| Major appliances(5)                                   | 97.64  | +2.67% | L-Nov. 2020 | +1.69% | +3.48%  | +13.75% | +18.14% | +16.14% |
| Laundry equipment(4)(6)                               | 119.14 | +3.52% | L-Mar. 2021 | +3.71% | +14.61% | +29.35% | +17.65% | +25.94% |
| Other appliances(4)(5)                                | 70.25  | -0.35% | S-Jan. 2021 | +0.23% | +2.59%  | +1.65%  | +8.58%  | +4.85%  |
| Other household equipment and furnishings(4)(5)       | 51.47  | -0.76% | S-Oct. 2020 | -0.59% | +2.73%  | +2.26%  | +1.19%  | -9.86%  |
| Clocks, lamps, and decorator items(4)                 | 37.52  | -0.87% | S-Oct. 2020 | -0.45% | +1.89%  | +2.01%  | +0.69%  | -16.58% |
| Indoor plants and flowers(12)                         | 139.11 | -0.15% | -           | -1.29% | +1.88%  | +4.75%  | +7.02%  | +8.53%  |
| Dishes and flatware(4)(5)                             | 47.86  | +1.89% | L-Jan. 2021 | +0.14% | +5.68%  | -0.38%  | +0.21%  | -10.84% |
| Nonelectric cookware and tableware(4)(5)              | 79.87  | -2.86% | S-Nov. 2020 | +0.38% | +4.13%  | +2.20%  | -5.17%  | -10.13% |
| Tools, hardware, outdoor equipment and supplies(5)    | 95.03  | +0.26% | S-Apr. 2021 | +1.95% | +0.89%  | +2.39%  | +6.51%  | +5.55%  |
| Tools, hardware and supplies(4)(5)                    | 104.00 | +0.92% | L-Mar. 2021 | +0.70% | +3.38%  | +3.92%  | +5.35%  | +5.22%  |
| Outdoor equipment and supplies(5)                     | 91.08  | +0.28% | S-Apr. 2021 | +2.67% | +0.32%  | +1.57%  | +7.38%  | +6.11%  |
| Housekeeping supplies(4)                              | 197.46 | -0.16% | S-Mar. 2021 | +0.92% | -1.00%  | +0.32%  | +6.17%  | +5.80%  |
| Household cleaning products(4)(5)                     | 125.98 | -0.78% | S-Mar. 2021 | +0.03% | -1.59%  | +1.29%  | +5.87%  | +4.99%  |
| Household paper products(4)(5)                        | 193.14 | +0.21% | S-Apr. 2021 | +0.70% | +0.51%  | +3.52%  | +15.41% | +14.71% |
| Miscellaneous household products(4)(5)                | 118.39 | +0.27% | L-Apr. 2021 | +2.12% | -1.42%  | -2.98%  | +0.29%  | +0.27%  |
| Apparel                                               | 121.64 | +0.70% | S-Apr. 2021 | +2.26% | +3.45%  | +4.86%  | -3.59%  | -3.69%  |
| Men's and boys' apparel                               | 115.30 | +0.14% | L-Apr. 2021 | +0.98% | +2.71%  | +2.28%  | -1.62%  | -2.67%  |