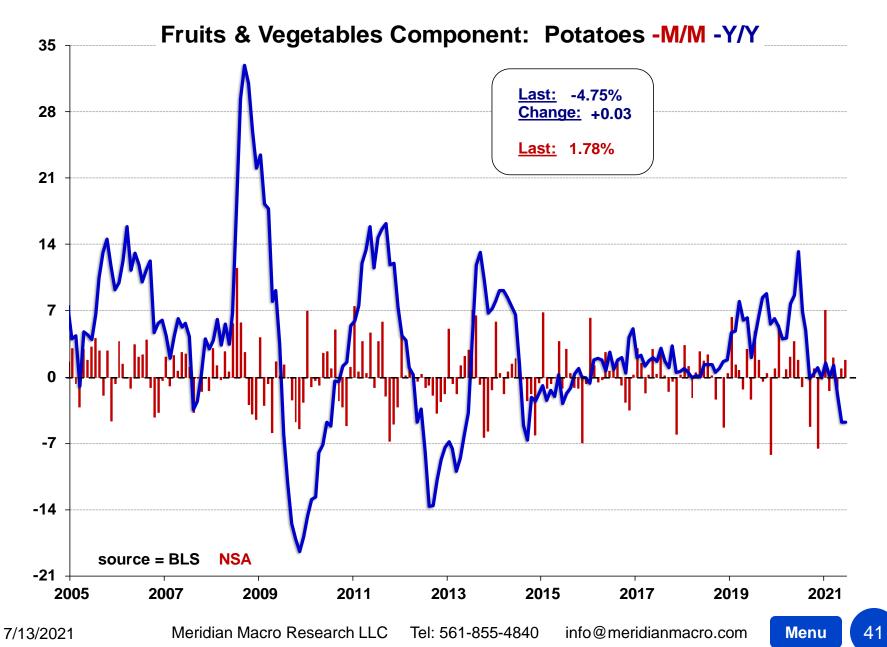

| (1982-84=100, unless otherwise noted)                   |        |        | Largest /   |        |        |        |         |         |
|---------------------------------------------------------|--------|--------|-------------|--------|--------|--------|---------|---------|
| DETAIL TABLE 3                                          | Index  |        | Smallest    |        |        |        |         |         |
| Month: June-21                                          | Level  | M/M    | M/M Since   | 3MO%   | 6MO%   | 1YR%   | 3YR%    | 5YR%    |
| Fresh milk other than whole(5)(6)                       | 159.11 | +0.93% | S-Mar. 2021 | +4.47% | +2.59% | +4.54% | +10.95% | +11.66% |
| Cheese and related products(4)                          | 240.10 | +0.10% | L-Jan. 2021 | -1.18% | -1.38% | -0.88% | +3.09%  | +5.26%  |
| Ice cream and related products                          | 232.30 | +1.64% | L-May 2020  | +1.58% | +0.39% | -1.56% | +4.83%  | +4.72%  |
| Other dairy and related products(4)(5)                  | 152.47 | -0.74% | S-Mar. 2021 | +0.05% | +0.25% | -0.83% | +4.39%  | +4.11%  |
| Fruits and vegetables                                   | 316.85 | +0.74% | L-Apr. 2021 | +1.56% | +3.09% | +3.23% | +6.33%  | +7.63%  |
| Fresh fruits and vegetables                             | 367.82 | +1.02% | L-Mar. 2021 | +1.79% | +3.86% | +3.77% | +6.12%  | +8.53%  |
| Fresh fruits                                            | 382.66 | +1.09% | L-Apr. 2021 | +2.33% | +6.34% | +7.30% | +3.49%  | +7.32%  |
| Apples                                                  | 342.34 | +1.84% | L-Feb. 2021 | +1.13% | +4.71% | +6.50% | +6.64%  | -3.03%  |
| Bananas(4)                                              | 194.98 | -0.43% | S-Feb. 2021 | +0.91% | +2.82% | -0.27% | -0.76%  | -2.17%  |
| Citrus fruits(5)                                        | 277.06 | +0.99% | L-Feb. 2021 | +2.50% | +7.78% | +9.53% | +4.90%  | +12.14% |
| Oranges, including tangerines(6)                        | 534.78 | -0.03% | L-Apr. 2021 | +1.60% | +5.45% | +7.62% | -1.80%  | +10.16% |
| Other fresh fruits(5)                                   | 129.84 | +1.96% | L-Mar. 2021 | +3.30% | +7.99% | +8.67% | +3.90%  | +12.57% |
| Fresh vegetables                                        | 350.99 | +0.94% | L-Mar. 2021 | +1.20% | +1.24% | +0.12% | +9.31%  | +9.97%  |
| Potatoes                                                | 374.31 | +1.50% | L-Mar. 2021 | -2.36% | +0.32% | -4.73% | +9.18%  | +12.24% |
| Lettuce(4)                                              | 339.03 | +0.32% | L-Nov. 2020 | -0.69% | -7.09% | +5.10% | +22.02% | +12.77% |
| Tomatoes                                                | 359.00 | +0.68% | S-Jan. 2021 | +5.03% | +7.03% | +0.29% | +11.03% | +17.02% |
| Other fresh vegetables                                  | 346.54 | +0.56% | S-Apr. 2021 | +1.50% | +0.10% | +0.49% | +6.82%  | +7.31%  |
| Processed fruits and vegetables(5)                      | 165.00 | -0.31% | S-Feb. 2021 | +0.70% | +0.33% | +1.25% | +7.12%  | +4.47%  |
| Canned fruits and vegetables(5)                         | 173.72 | +0.06% | S-Feb. 2021 | +0.99% | +0.74% | +2.12% | +9.62%  | +7.41%  |
| Canned fruits(5)(6)                                     | 165.94 | +0.92% | L-Mar. 2021 | +0.08% | -0.36% | +2.39% | +7.32%  | +5.39%  |
| Canned vegetables(5)(6)                                 | 184.96 | -0.68% | S-Feb. 2021 | +1.46% | +0.53% | +2.21% | +10.93% | +9.34%  |
| Frozen fruits and vegetables(5)                         | 151.42 | -1.20% | S-Feb. 2021 | +0.09% | -0.80% | +0.53% | +5.28%  | +1.72%  |
| Frozen vegetables(6)                                    | 205.32 | -0.99% | S-Feb. 2021 | +0.05% | -1.79% | -0.71% | +4.96%  | +1.48%  |
| Other processed fruits and vegetables including dried(5 | 160.39 | -0.53% | L-Apr. 2021 | -0.54% | -0.04% | -0.10% | +2.03%  | -0.65%  |
| Dried beans, peas, and lentils(4)(5)(6)                 | 195.84 | -0.47% | -           | +0.27% | +2.49% | +0.50% | +2.03%  | -3.81%  |
| Nonalcoholic beverages and beverage materials           | 179.66 | +0.93% | L-Dec. 2020 | +0.72% | +0.45% | +0.19% | +7.36%  | +7.60%  |
| Juices and nonalcoholic drinks(5)                       | 141.52 | +0.92% | L-Apr. 2020 | +0.49% | +0.27% | -0.19% | +9.28%  | +10.27% |
| Carbonated drinks                                       | 181.95 | +1.77% | L-Apr. 2020 | -0.04% | -0.16% | -0.37% | +11.40% | +12.80% |