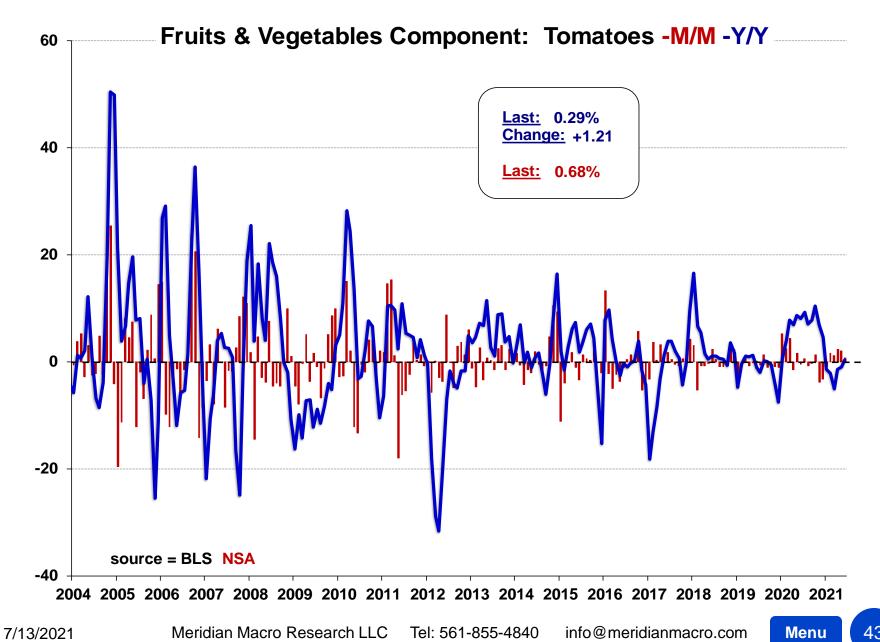

| (1982-84=100, unless otherwise noted)                   |        |        | Largest /   |        |        |        |         |         |
|---------------------------------------------------------|--------|--------|-------------|--------|--------|--------|---------|---------|
| DETAIL TABLE 3                                          | Index  |        | Smallest    |        |        |        |         |         |
| Month: June-21                                          | Level  | M/M    | M/M Since   | 3MO%   | 6MO%   | 1YR%   | 3YR%    | 5YR%    |
| Fresh milk other than whole(5)(6)                       | 159.11 | +0.93% | S-Mar. 2021 | +4.47% | +2.59% | +4.54% | +10.95% | +11.66% |
| Cheese and related products(4)                          | 240.10 | +0.10% | L-Jan. 2021 | -1.18% | -1.38% | -0.88% | +3.09%  | +5.26%  |
| Ice cream and related products                          | 232.30 | +1.64% | L-May 2020  | +1.58% | +0.39% | -1.56% | +4.83%  | +4.72%  |
| Other dairy and related products(4)(5)                  | 152.47 | -0.74% | S-Mar. 2021 | +0.05% | +0.25% | -0.83% | +4.39%  | +4.11%  |
| Fruits and vegetables                                   | 316.85 | +0.74% | L-Apr. 2021 | +1.56% | +3.09% | +3.23% | +6.33%  | +7.63%  |
| Fresh fruits and vegetables                             | 367.82 | +1.02% | L-Mar. 2021 | +1.79% | +3.86% | +3.77% | +6.12%  | +8.53%  |
| Fresh fruits                                            | 382.66 | +1.09% | L-Apr. 2021 | +2.33% | +6.34% | +7.30% | +3.49%  | +7.32%  |
| Apples                                                  | 342.34 | +1.84% | L-Feb. 2021 | +1.13% | +4.71% | +6.50% | +6.64%  | -3.03%  |
| Bananas(4)                                              | 194.98 | -0.43% | S-Feb. 2021 | +0.91% | +2.82% | -0.27% | -0.76%  | -2.17%  |
| Citrus fruits(5)                                        | 277.06 | +0.99% | L-Feb. 2021 | +2.50% | +7.78% | +9.53% | +4.90%  | +12.14% |
| Oranges, including tangerines(6)                        | 534.78 | -0.03% | L-Apr. 2021 | +1.60% | +5.45% | +7.62% | -1.80%  | +10.16% |
| Other fresh fruits(5)                                   | 129.84 | +1.96% | L-Mar. 2021 | +3.30% | +7.99% | +8.67% | +3.90%  | +12.57% |
| Fresh vegetables                                        | 350.99 | +0.94% | L-Mar. 2021 | +1.20% | +1.24% | +0.12% | +9.31%  | +9.97%  |
| Potatoes                                                | 374.31 | +1.50% | L-Mar. 2021 | -2.36% | +0.32% | -4.73% | +9.18%  | +12.24% |
| Lettuce(4)                                              | 339.03 | +0.32% | L-Nov. 2020 | -0.69% | -7.09% | +5.10% | +22.02% | +12.77% |
| Tomatoes                                                | 359.00 | +0.68% | S-Jan. 2021 | +5.03% | +7.03% | +0.29% | +11.03% | +17.02% |
| Other fresh vegetables                                  | 346.54 | +0.56% | S-Apr. 2021 | +1.50% | +0.10% | +0.49% | +6.82%  | +7.31%  |
| Processed fruits and vegetables(5)                      | 165.00 | -0.31% | S-Feb. 2021 | +0.70% | +0.33% | +1.25% | +7.12%  | +4.47%  |
| Canned fruits and vegetables(5)                         | 173.72 | +0.06% | S-Feb. 2021 | +0.99% | +0.74% | +2.12% | +9.62%  | +7.41%  |
| Canned fruits(5)(6)                                     | 165.94 | +0.92% | L-Mar. 2021 | +0.08% | -0.36% | +2.39% | +7.32%  | +5.39%  |
| Canned vegetables(5)(6)                                 | 184.96 | -0.68% | S-Feb. 2021 | +1.46% | +0.53% | +2.21% | +10.93% | +9.34%  |
| Frozen fruits and vegetables(5)                         | 151.42 | -1.20% | S-Feb. 2021 | +0.09% | -0.80% | +0.53% | +5.28%  | +1.72%  |
| Frozen vegetables(6)                                    | 205.32 | -0.99% | S-Feb. 2021 | +0.05% | -1.79% | -0.71% | +4.96%  | +1.48%  |
| Other processed fruits and vegetables including dried(5 | 160.39 | -0.53% | L-Apr. 2021 | -0.54% | -0.04% | -0.10% | +2.03%  | -0.65%  |
| Dried beans, peas, and lentils(4)(5)(6)                 | 195.84 | -0.47% | -           | +0.27% | +2.49% | +0.50% | +2.03%  | -3.81%  |
| Nonalcoholic beverages and beverage materials           | 179.66 | +0.93% | L-Dec. 2020 | +0.72% | +0.45% | +0.19% | +7.36%  | +7.60%  |
| Juices and nonalcoholic drinks(5)                       | 141.52 | +0.92% | L-Apr. 2020 | +0.49% | +0.27% | -0.19% | +9.28%  | +10.27% |
| Carbonated drinks                                       | 181.95 | +1.77% | L-Apr. 2020 | -0.04% | -0.16% | -0.37% | +11.40% | +12.80% |