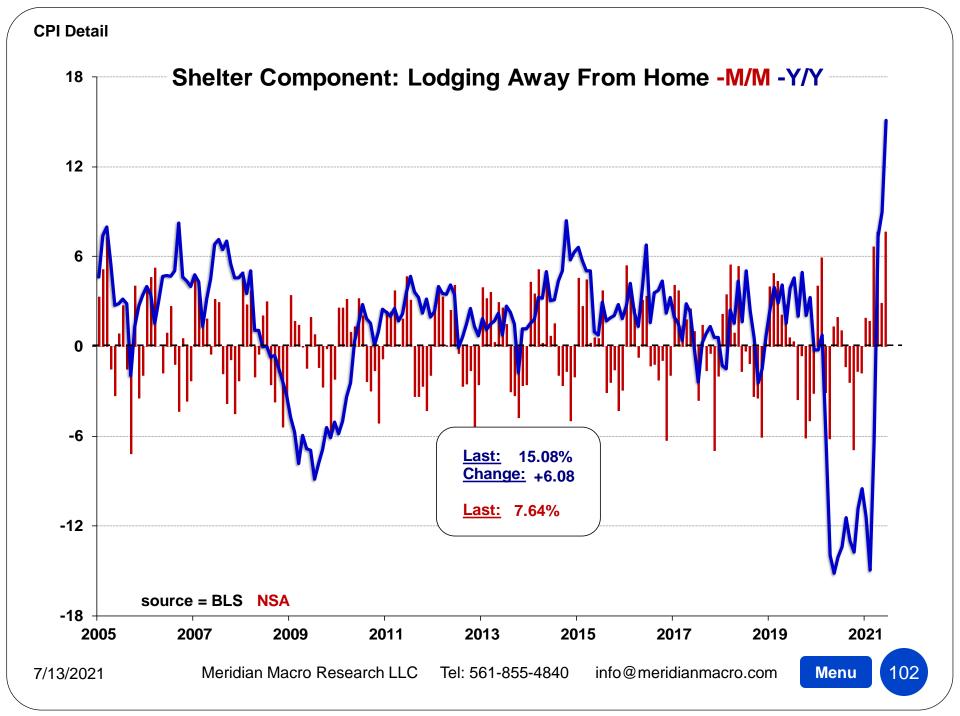

# Menu Continued Next Page...

|   | J |  |
|---|---|--|
|   |   |  |
| 2 |   |  |
| - |   |  |

| Appliances y/y                          | 79    |
|-----------------------------------------|-------|
| Apparel y/y                             | 80    |
| Transp. Commods. (ex fuels)             | 81    |
| Transp. Commods: New Cars & Trucks      | 82    |
| Transp. Commods: Used Cars & Trucks     | 83    |
| Transp. Commods: Auto Parts & Equip     | 84    |
| Medical Care Commodities y/y            | 85    |
| Medical Commods: Prescription Drugs     | 86    |
| Prescription Drugs 3yr % Change         | 87    |
| Recreation Commodities y/y              | 88    |
| Education Commodities y/y               | 89    |
| Education Commods: Books & Supplies     | 90    |
| Education Commods: Computers            | 91    |
| Alcoholic Beverages y/y                 | 92    |
| Other Goods y/y                         | 93    |
| Other Goods: Tobacco/Smoking Products - | 94    |
| Other Goods: Personal Care Products     | 95    |
| Services Less Energy Services           | 96    |
| Services Less Energy Svcs. Pie Chart -  | 97    |
| SLES: M/M, 3yr changes by component     | 98-99 |
| Rent of Primary Residence y/y           | 100   |
| Owner's Equivalent Rent y/y             | 101   |
| Lodging Away From Home y/y              | 102   |
| Household Operations y/y                | 103   |
| Medical Care Services y/y               | 104   |
| Med Svcs: Hospital Services y/y         | 105   |
| Med Svcs: Health Insurance y/y          | 106   |
| Transportation Services y/y             | 107   |
| Transp. Services: Airfare y/y           | 108   |
| Education Svcs: College Tuition         | 109   |
|                                         |       |

| 1982-84=100, unless otherwise noted)                    |        |          | Largest /   |          |         |          |          |          |
|---------------------------------------------------------|--------|----------|-------------|----------|---------|----------|----------|----------|
| DETAIL TABLE 10                                         | Index  |          | Smallest    |          |         |          |          |          |
| Nonth: June-21                                          | Level  | M/M      | M/M Since   | 3MO%     | 6MO%    | 1YR%     | 3YR%     | 5YR%     |
| Cosmetics, perfume, bath, nail preparations and impleme | 178.07 | -0.08%   | L-Apr. 2021 | -1.07%   | -0.27%  | -0.20%   | -4.46%   | -5.40%   |
| Miscellaneous personal goods(4)(5)                      | 76.48  | -0.19%   | S-Feb. 2021 | +1.78%   | +2.32%  | -1.90%   | +0.48%   | -3.52%   |
| Stationery, stationery supplies, gift wrap(6)           | 160.39 | +0.70%   | L-Jan. 2021 | +0.81%   | +1.58%  | +0.06%   | +5.71%   | +6.63%   |
| Infants' equipment(4)(8)(6)                             | 0.00   | n/a      | 0           | n/a      | n/a     | n/a      | n/a      | n/a      |
| Services less energy services                           | 354.22 | +0.44%   | _           | +1.36%   | +2.04%  | +3.05%   | +8.13%   | +14.12%  |
| Shelter                                                 | 333.95 | +0.49%   | L-Oct. 2005 | +1.19%   | +1.75%  | +2.56%   | +8.68%   | +16.03%  |
| Rent of shelter(15)                                     | 348.38 | +0.49%   | L-Oct. 2005 | +1.21%   | +1.76%  | +2.61%   | +8.74%   | +16.13%  |
| Rent of primary residence                               | 348.09 | +0.23%   | _           | +0.68%   | +1.14%  | +1.92%   | +9.20%   | +17.42%  |
| Lodging away from home(5)                               | 167.51 | +6.95%   | L-Apr. 2021 | +15.59%  | +15.06% | +14.98%  | +3.93%   | +6.05%   |
| Housing at school, excluding board(15)                  | 587.20 | +0.22%   | _           | +0.60%   | +1.18%  | +2.17%   | +7.14%   | +12.22%  |
| Other lodging away from home including hotels and mot   | 341.08 | +7.90%   | L-Apr. 2021 | +17.88%  | +17.15% | +16.89%  | +3.45%   | +4.94%   |
| Owners' equivalent rent of residences(15)               | 342.50 | +0.32%   | _           | +0.84%   | +1.49%  | +2.34%   | +8.81%   | +16.14%  |
| Owners' equivalent rent of primary residence(15)        | 342.51 | +0.32%   | _           | +0.84%   | +1.49%  | +2.34%   | +8.81%   | +16.16%  |
| Tenants' and household insurance(4)(5)                  | 150.61 | +0.12%   | L-Apr. 2021 | +0.10%   | -0.78%  | +0.11%   | -0.19%   | +2.00%   |
| Water and sewer and trash collection services(5)        | 260.64 | +0.39%   | L-Feb. 2021 | +0.61%   | +1.59%  | +3.57%   | +10.04%  | +17.35%  |
| Water and sewerage maintenance                          | 603.57 | +0.48%   | L-Aug. 2020 | +0.93%   | +1.52%  | +3.36%   | +9.62%   | +17.05%  |
| Garbage and trash collection(4)(13)                     | 517.20 | +0.15%   | L-Mar. 2021 | -0.25%   | +1.77%  | +4.13%   | +11.22%  | +18.12%  |
| Household operations(4)(5)                              | 213.66 | -0.94%   | S-May 2009  | +2.74%   | +3.89%  | +7.16%   | +14.72%  | +24.26%  |
| Domestic services(4)(5)                                 | 191.89 | -2.76%   | S-EVER      | +4.27%   | +6.06%  | +10.63%  | +15.81%  | +22.07%  |
| Gardening and lawncare services(4)(5)                   | 219.29 | -0.38%   | S-Apr. 2019 | n/a      | n/a     | +1.65%   | +13.50%  | +26.23%  |
| Moving, storage, freight expense(4)(5)                  | 200.81 | +2.02%   | S-Apr. 2021 | +9.68%   | +10.98% | +17.32%  | +22.62%  | +27.18%  |
| Repair of household items(4)(5)                         | 0.00   | -100.00% | 0           | -100.00% | n/a     | -100.00% | -100.00% | -100.009 |
| Medical care services                                   | 570.60 | -0.04%   | L-Apr. 2021 | -0.17%   | +0.92%  | +1.02%   | +10.06%  | +15.75%  |
| Professional services                                   | 400.46 | -0.02%   | _           | -0.23%   | +1.92%  | +2.62%   | +5.56%   | +8.03%   |
| Physicians' services(4)                                 | 406.81 | +0.26%   | L-Mar. 2021 | -0.06%   | +3.83%  | +4.12%   | +6.77%   | +7.90%   |
| Dental services                                         | 517.68 | -0.19%   | S-Mar. 2021 | +0.05%   | -0.06%  | +1.22%   | +6.06%   | +11.58%  |
| Eyeglasses and eye care(4)(9)                           | 192.46 | -1.12%   | S-Jun. 2017 | -0.37%   | -0.25%  | -0.58%   | +1.80%   | +2.47%   |
| Services by other medical professionals(4)(9)           | 247.75 | -0.02%   | S-Feb. 2021 | +0.27%   | +1.82%  | +2.33%   | +4.17%   | +7.57%   |