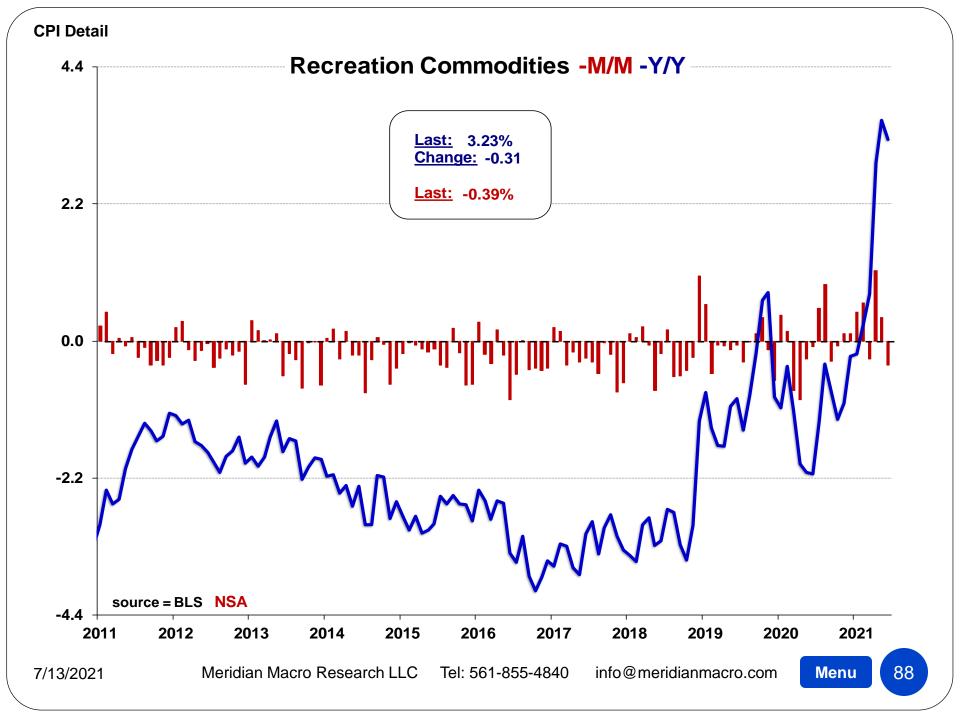

# Menu Continued Next Page...

|   | J |  |
|---|---|--|
|   |   |  |
| 2 |   |  |
| - |   |  |

| Appliances y/y                          | 79    |
|-----------------------------------------|-------|
| Apparel y/y                             | 80    |
| Transp. Commods. (ex fuels)             | 81    |
| Transp. Commods: New Cars & Trucks      | 82    |
| Transp. Commods: Used Cars & Trucks     | 83    |
| Transp. Commods: Auto Parts & Equip     | 84    |
| Medical Care Commodities y/y            | 85    |
| Medical Commods: Prescription Drugs     | 86    |
| Prescription Drugs 3yr % Change         | 87    |
| Recreation Commodities y/y              | 88    |
| Education Commodities y/y               | 89    |
| Education Commods: Books & Supplies     | 90    |
| Education Commods: Computers            | 91    |
| Alcoholic Beverages y/y                 | 92    |
| Other Goods y/y                         | 93    |
| Other Goods: Tobacco/Smoking Products - | 94    |
| Other Goods: Personal Care Products     | 95    |
| Services Less Energy Services           | 96    |
| Services Less Energy Svcs. Pie Chart -  | 97    |
| SLES: M/M, 3yr changes by component     | 98-99 |
| Rent of Primary Residence y/y           | 100   |
| Owner's Equivalent Rent y/y             | 101   |
| Lodging Away From Home y/y              | 102   |
| Household Operations y/y                | 103   |
| Medical Care Services y/y               | 104   |
| Med Svcs: Hospital Services y/y         | 105   |
| Med Svcs: Health Insurance y/y          | 106   |
| Transportation Services y/y             | 107   |
| Transp. Services: Airfare y/y           | 108   |
| Education Svcs: College Tuition         | 109   |
|                                         |       |