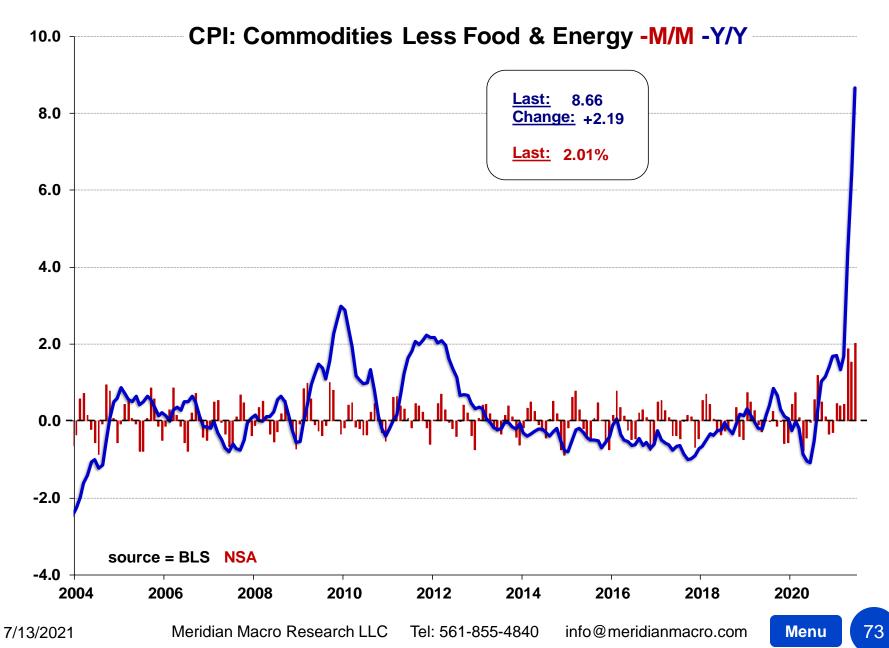

| 1982-84=100, unless otherwise noted)                |        |          | Largest /   |          |          |         |          |         |
|-----------------------------------------------------|--------|----------|-------------|----------|----------|---------|----------|---------|
| DETAIL TABLE 5                                      | Index  |          | Smallest    |          |          |         |          |         |
| Nonth: June-21                                      | Level  | M/M      | M/M Since   | 3MO%     | 6MO%     | 1YR%    | 3YR%     | 5YR%    |
| Baby food(4)(5)                                     | 174.25 | +0.17%   | L-Apr. 2021 | +1.28%   | +1.06%   | -1.04%  | +8.04%   | +12.53% |
| Other miscellaneous foods(5)                        | 138.28 | +0.52%   | L-Jan. 2021 | +0.09%   | +0.66%   | +0.31%  | +5.61%   | +4.50%  |
| Prepared salads(7)(6)                               | 130.88 | -2.41%   | S-Apr. 2020 | +0.78%   | -0.10%   | +0.24%  | +4.49%   | +5.52%  |
| Food away from home(4)                              | 305.63 | +0.71%   | L-Apr. 1981 | +1.57%   | +2.09%   | +4.23%  | +10.81%  | +16.42% |
| Full service meals and snacks(4)(5)                 | 188.74 | +0.85%   | L-Jun. 2020 | +1.64%   | +2.40%   | +4.12%  | +10.42%  | +15.75% |
| Limited service meals and snacks(4)(5)              | 201.01 | +0.56%   | L-Jan. 2021 | +1.50%   | +3.02%   | +6.20%  | +13.86%  | +19.91% |
| Food at employee sites and schools(4)(5)            | 121.06 | +0.41%   | S-Apr. 2021 | +0.95%   | -26.77%  | -29.85% | -32.50%  | -28.94% |
| Food at elementary and secondary schools(4)(8)(6)   | 0.00   | -100.00% | 0           | -100.00% | -100.00% | n/a     | -100.00% | -100.00 |
| Food from vending machines and mobile vendors(4)(5) | 180.02 | +2.29%   | L-EVER      | +3.46%   | +5.50%   | +5.70%  | +13.24%  | +19.319 |
| Other food away from home(4)(5)                     | 204.97 | +0.03%   | S-Jan. 2021 | +1.13%   | +1.54%   | +1.63%  | +6.55%   | +12.169 |
|                                                     |        |          |             |          |          |         |          |         |
| Energy                                              | 233.00 | +1.47%   | L-Mar. 2021 | +1.35%   | +14.37%  | +24.20% | +6.21%   | +22.77% |
| Energy commodities                                  | 260.99 | +2.56%   | L-Mar. 2021 | +0.58%   | +25.19%  | +44.18% | +5.66%   | +33.92% |
| Fuel oil and other fuels                            | 298.97 | +2.92%   | L-Mar. 2021 | +2.82%   | +23.43%  | +32.48% | +1.92%   | +29.469 |
| Fuel oil(4)                                         | 280.79 | +2.86%   | L-Mar. 2021 | +1.70%   | +21.53%  | +44.54% | -5.30%   | +30.429 |
| Propane, kerosene, and firewood(9)                  | 377.06 | +2.82%   | L-Feb. 2021 | +1.81%   | +15.99%  | +17.65% | +10.19%  | +25.959 |
| Motor fuel                                          | 256.86 | +2.54%   | L-Mar. 2021 | +0.48%   | +25.27%  | +44.77% | +5.85%   | +34.069 |
| Gasoline (all types)                                | 255.65 | +2.52%   | L-Mar. 2021 | +0.40%   | +25.19%  | +45.06% | +5.93%   | +34.059 |
| Gasoline, unleaded regular(6)                       | 250.90 | +2.16%   | L-Mar. 2021 | +0.51%   | +26.37%  | +46.40% | +5.79%   | +34.149 |
| Gasoline, unleaded midgrade(10)(6)                  | 276.90 | +2.18%   | L-Mar. 2021 | +1.36%   | +21.83%  | +40.07% | +7.33%   | +34.439 |
| Gasoline, unleaded premium(6)                       | 270.30 | +1.75%   | L-Mar. 2021 | +0.44%   | +20.86%  | +36.84% | +7.37%   | +35.179 |
| Other motor fuels(4)(5)                             | 238.69 | +2.53%   | L-Mar. 2021 | +6.44%   | +29.65%  | +32.10% | +2.23%   | +40.55% |
| Energy services                                     | 216.09 | +0.18%   | S-Jan. 2021 | +2.30%   | +3.55%   | +6.38%  | +7.11%   | +11.699 |
| Electricity                                         | 221.63 | -0.28%   | S-May 2020  | +1.25%   | +1.77%   | +3.84%  | +5.21%   | +8.23%  |
| Utility (piped) gas service                         | 195.88 | +1.70%   | -           | +5.89%   | +9.83%   | +15.63% | +13.78%  | +24.779 |
| All items less food and energy                      | 278.14 | +0.88%   | L-Apr. 2021 | +2.55%   | +3.04%   | +4.45%  | +8.10%   | +12.399 |
| Commodities less food and energy commodities        | 155.24 | +2.16%   | L-EVER      | +6.09%   | +6.11%   | +8.62%  | +7.81%   | +6.90%  |