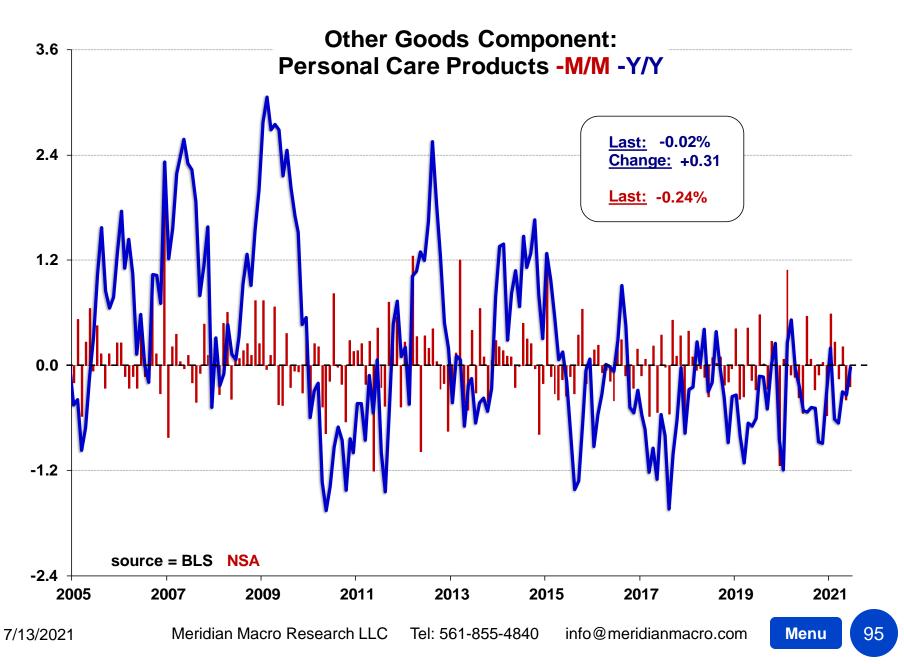

| 1982-84=100, unless otherwise noted)                    |        |          | Largest /   |          |         |          |          |          |
|---------------------------------------------------------|--------|----------|-------------|----------|---------|----------|----------|----------|
| DETAIL TABLE 10                                         | Index  |          | Smallest    |          |         |          |          |          |
| Nonth: June-21                                          | Level  | M/M      | M/M Since   | 3MO%     | 6MO%    | 1YR%     | 3YR%     | 5YR%     |
| Cosmetics, perfume, bath, nail preparations and impleme | 178.07 | -0.08%   | L-Apr. 2021 | -1.07%   | -0.27%  | -0.20%   | -4.46%   | -5.40%   |
| Miscellaneous personal goods(4)(5)                      | 76.48  | -0.19%   | S-Feb. 2021 | +1.78%   | +2.32%  | -1.90%   | +0.48%   | -3.52%   |
| Stationery, stationery supplies, gift wrap(6)           | 160.39 | +0.70%   | L-Jan. 2021 | +0.81%   | +1.58%  | +0.06%   | +5.71%   | +6.63%   |
| Infants' equipment(4)(8)(6)                             | 0.00   | n/a      | 0           | n/a      | n/a     | n/a      | n/a      | n/a      |
| Services less energy services                           | 354.22 | +0.44%   | _           | +1.36%   | +2.04%  | +3.05%   | +8.13%   | +14.12%  |
| Shelter                                                 | 333.95 | +0.49%   | L-Oct. 2005 | +1.19%   | +1.75%  | +2.56%   | +8.68%   | +16.03%  |
| Rent of shelter(15)                                     | 348.38 | +0.49%   | L-Oct. 2005 | +1.21%   | +1.76%  | +2.61%   | +8.74%   | +16.13%  |
| Rent of primary residence                               | 348.09 | +0.23%   | _           | +0.68%   | +1.14%  | +1.92%   | +9.20%   | +17.42%  |
| Lodging away from home(5)                               | 167.51 | +6.95%   | L-Apr. 2021 | +15.59%  | +15.06% | +14.98%  | +3.93%   | +6.05%   |
| Housing at school, excluding board(15)                  | 587.20 | +0.22%   | _           | +0.60%   | +1.18%  | +2.17%   | +7.14%   | +12.22%  |
| Other lodging away from home including hotels and mot   | 341.08 | +7.90%   | L-Apr. 2021 | +17.88%  | +17.15% | +16.89%  | +3.45%   | +4.94%   |
| Owners' equivalent rent of residences(15)               | 342.50 | +0.32%   | _           | +0.84%   | +1.49%  | +2.34%   | +8.81%   | +16.14%  |
| Owners' equivalent rent of primary residence(15)        | 342.51 | +0.32%   | _           | +0.84%   | +1.49%  | +2.34%   | +8.81%   | +16.16%  |
| Tenants' and household insurance(4)(5)                  | 150.61 | +0.12%   | L-Apr. 2021 | +0.10%   | -0.78%  | +0.11%   | -0.19%   | +2.00%   |
| Water and sewer and trash collection services(5)        | 260.64 | +0.39%   | L-Feb. 2021 | +0.61%   | +1.59%  | +3.57%   | +10.04%  | +17.35%  |
| Water and sewerage maintenance                          | 603.57 | +0.48%   | L-Aug. 2020 | +0.93%   | +1.52%  | +3.36%   | +9.62%   | +17.05%  |
| Garbage and trash collection(4)(13)                     | 517.20 | +0.15%   | L-Mar. 2021 | -0.25%   | +1.77%  | +4.13%   | +11.22%  | +18.12%  |
| Household operations(4)(5)                              | 213.66 | -0.94%   | S-May 2009  | +2.74%   | +3.89%  | +7.16%   | +14.72%  | +24.26%  |
| Domestic services(4)(5)                                 | 191.89 | -2.76%   | S-EVER      | +4.27%   | +6.06%  | +10.63%  | +15.81%  | +22.07%  |
| Gardening and lawncare services(4)(5)                   | 219.29 | -0.38%   | S-Apr. 2019 | n/a      | n/a     | +1.65%   | +13.50%  | +26.23%  |
| Moving, storage, freight expense(4)(5)                  | 200.81 | +2.02%   | S-Apr. 2021 | +9.68%   | +10.98% | +17.32%  | +22.62%  | +27.18%  |
| Repair of household items(4)(5)                         | 0.00   | -100.00% | 0           | -100.00% | n/a     | -100.00% | -100.00% | -100.009 |
| Medical care services                                   | 570.60 | -0.04%   | L-Apr. 2021 | -0.17%   | +0.92%  | +1.02%   | +10.06%  | +15.75%  |
| Professional services                                   | 400.46 | -0.02%   | _           | -0.23%   | +1.92%  | +2.62%   | +5.56%   | +8.03%   |
| Physicians' services(4)                                 | 406.81 | +0.26%   | L-Mar. 2021 | -0.06%   | +3.83%  | +4.12%   | +6.77%   | +7.90%   |
| Dental services                                         | 517.68 | -0.19%   | S-Mar. 2021 | +0.05%   | -0.06%  | +1.22%   | +6.06%   | +11.58%  |
| Eyeglasses and eye care(4)(9)                           | 192.46 | -1.12%   | S-Jun. 2017 | -0.37%   | -0.25%  | -0.58%   | +1.80%   | +2.47%   |
| Services by other medical professionals(4)(9)           | 247.75 | -0.02%   | S-Feb. 2021 | +0.27%   | +1.82%  | +2.33%   | +4.17%   | +7.57%   |