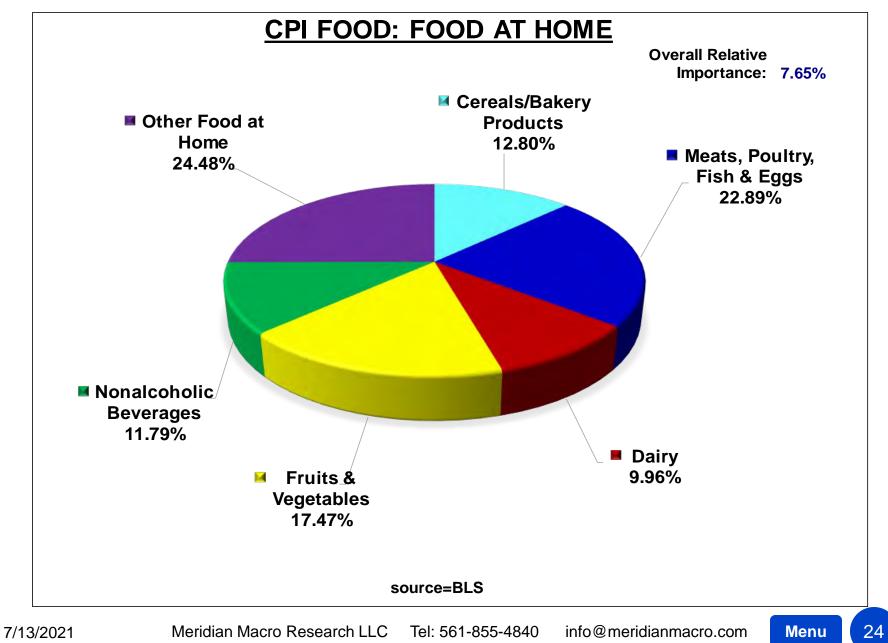

# CPI Detail 7.13.21

Chart Menu Next 2 Pages:

Click page # to jump to chart; click 'Menu' button to return to menu

| CPI Detail Tables                       | 4-18  |
|-----------------------------------------|-------|
| CPI (m/m; y/y)                          | 19-20 |
| CPI Ex-Food & Energy (m/m; y/y)         | 21-22 |
| Relative Importance Pie Charts          | 23-24 |
| Food at Home: m/m by component          | 25    |
| Food at Home y/y                        | 26    |
| Cereals & Bakery Products y/y           | 27    |
| Bread y/y                               | 28    |
| MPFE, m/m change by category            | 29    |
| Meat Poultry Fish Eggs y/y              | 30    |
| Beef & Veal y/y                         | 31    |
| Pork y/y                                | 32    |
| Ham y/y                                 | 33    |
| Poultry y/y                             | 34    |
| Dairy & Related Products y/y            | 35    |
| Dairy: Whole Milk y/y                   | 36    |
| Fruits & Veggies m/m change by category | 37    |
| Fruits & Vegetables y/y                 | 38    |
| Apples y/y                              | 39    |
| Bananas y/y                             | 40    |
| Potatoes y/y                            | 41    |
| Lettuce y/y                             | 42    |
| Tomatoes y/y                            | 43    |
| Canned Fruits & Veggies y/y             | 44    |
| Frozen Fruits & Veggies y/y             | 45    |
| Beverage & Other: m/m by category       | 46    |
| Nonalcoholic Beverages y/y              | 47    |
| Juices & Other Drinks y/y               | 48    |
| Coffee y/y                              | 49    |
| Other Foods y/y                         | 50    |