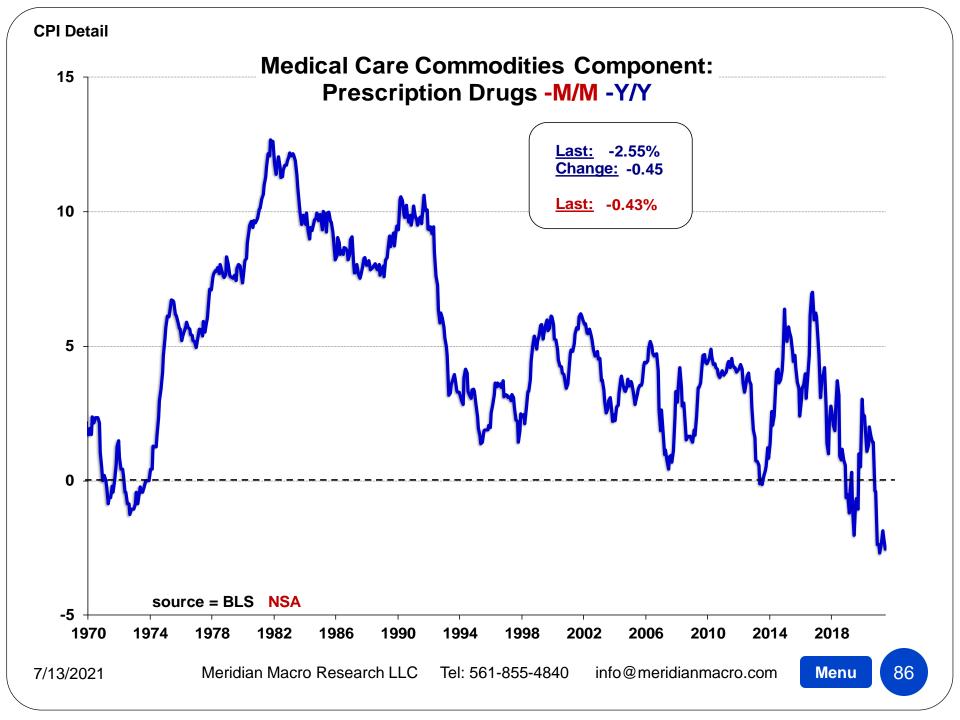

| 1982-84=100, unless otherwise noted)                 |        |        | Largest /   |        |        |        |         |         |
|------------------------------------------------------|--------|--------|-------------|--------|--------|--------|---------|---------|
| DETAIL TABLE 8                                       | Index  |        | Smallest    |        |        |        |         |         |
| Nonth: June-21                                       | Level  | M/M    | M/M Since   | 3MO%   | 6MO%   | 1YR%   | 3YR%    | 5YR%    |
| Tires(4)                                             | 130.53 | +0.93% | S-Mar. 2021 | +3.56% | +3.75% | +5.24% | +6.37%  | +4.12%  |
| Vehicle accessories other than tires(4)(5)           | 182.94 | +0.34% | S-Apr. 2021 | +0.66% | +1.78% | +0.67% | +6.02%  | +9.38%  |
| Vehicle parts and equipment other than tires(4)(6)   | 172.67 | -0.31% | S-Feb. 2021 | +0.04% | +1.87% | -0.44% | +6.38%  | +9.24%  |
| Motor oil, coolant, and fluids(4)(6)                 | 398.42 | +1.19% | S-Apr. 2021 | +1.28% | +2.11% | +1.27% | +1.04%  | +9.63%  |
| Medical care commodities(4)                          | 375.70 | -0.40% | S-Feb. 2021 | +0.16% | -0.59% | -2.23% | -2.64%  | +3.02%  |
| Medicinal drugs(11)                                  | 123.33 | -0.23% | L-Apr. 2021 | +0.34% | -0.97% | -2.04% | -2.23%  | +3.46%  |
| Prescription drugs                                   | 520.49 | -0.16% | L-Apr. 2021 | -0.00% | -1.23% | -2.55% | -2.63%  | +4.52%  |
| Nonprescription drugs(4)(11)                         | 95.97  | -0.26% | S-Feb. 2021 | +1.54% | +0.03% | -0.46% | -1.61%  | -0.89%  |
| Medical equipment and supplies(4)(11)                | 95.45  | -0.57% | S-Nov. 2020 | +0.08% | +3.51% | -6.26% | -5.03%  | -4.13%  |
| Recreation commodities(11)                           | 80.74  | -0.33% | S-Sep. 2020 | +1.30% | +1.71% | +3.23% | +0.32%  | -5.87%  |
| Video and audio products(11)                         | 37.27  | +0.42% | L-Apr. 2021 | +1.85% | +0.84% | +2.17% | -14.36% | -32.06% |
| Televisions                                          | 1.46   | +1.32% | L-Apr. 2021 | +5.43% | +6.82% | +7.53% | -25.68% | -47.25% |
| Other video equipment(5)                             | 9.83   | -0.37% | S-Mar. 2021 | +0.33% | -0.08% | +2.14% | +0.85%  | -4.26%  |
| Audio equipment(4)                                   | 25.26  | -0.87% | L-Apr. 2021 | -1.95% | -5.83% | -4.42% | -6.12%  | -27.23% |
| Recorded music and music subscriptions(4)(5)         | 80.35  | +1.09% | L-Sep. 2020 | +2.34% | +0.54% | +1.85% | -7.41%  | -5.74%  |
| Pets and pet products(4)                             | 202.73 | -0.26% | S-Oct. 2020 | +0.18% | +0.36% | +1.12% | +2.22%  | +2.15%  |
| Pet food(4)(5)(6)                                    | 155.51 | +0.15% | L-Apr. 2021 | +0.03% | +0.31% | +0.90% | +3.00%  | +1.53%  |
| Purchase of pets, pet supplies, accessories(4)(5)(6) | 115.02 | -1.11% | S-Oct. 2020 | -0.19% | -0.03% | +1.02% | +0.21%  | +1.49%  |
| Sporting goods(4)                                    | 120.74 | +0.02% | S-Mar. 2021 | +2.80% | +3.73% | +7.54% | +8.72%  | +6.84%  |
| Sports vehicles including bicycles(4)                | 168.65 | +0.45% | S-Mar. 2021 | +4.66% | +5.58% | +8.07% | +13.69% | +14.82% |
| Sports equipment(4)                                  | 80.99  | -0.65% | S-Mar. 2021 | -0.06% | +0.88% | +6.57% | +1.76%  | -3.15%  |
| Photographic equipment and supplies                  | 58.74  | +1.27% | S-Apr. 2021 | +2.79% | +3.29% | +3.70% | +12.86% | +12.00% |
| Film and photographic supplies(4)(5)(6)              | 0.00   | n/a    | n/a         | n/a    | n/a    | n/a    | n/a     | n/a     |
| Photographic equipment(5)(6)                         | 24.82  | +1.60% | S-Apr. 2021 | +3.24% | +4.22% | +5.87% | +14.08% | +16.58% |
| Recreational reading materials(4)                    | 270.47 | -1.38% | S-Sep. 2020 | -0.47% | -0.49% | +0.66% | +10.47% | +13.429 |
| Newspapers and magazines(4)(5)                       | 203.26 | -1.57% | S-Feb. 2020 | -1.33% | +0.81% | +2.27% | +16.72% | +22.29% |
| Recreational books(4)(5)                             | 97.78  | -1.10% | S-Mar. 2021 | +0.76% | -2.33% | -1.49% | +1.41%  | +1.08%  |
| Other recreational goods(5)                          | 33.60  | -1.38% | S-May 2018  | +0.80% | +1.95% | +1.54% | -9.81%  | -23.37% |