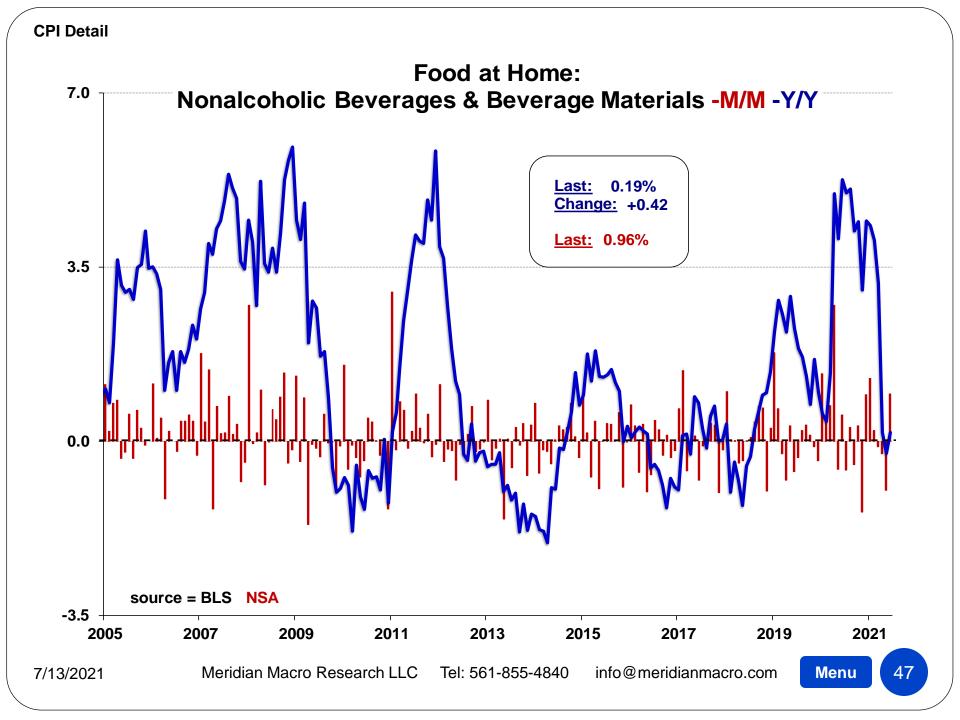

| (1982-84=100, unless otherwise noted)                   |        |        | Largest /   |        |        |        |         |         |
|---------------------------------------------------------|--------|--------|-------------|--------|--------|--------|---------|---------|
| DETAIL TABLE 3                                          | Index  |        | Smallest    |        |        |        |         |         |
| Month: June-21                                          | Level  | M/M    | M/M Since   | 3MO%   | 6MO%   | 1YR%   | 3YR%    | 5YR%    |
| Fresh milk other than whole(5)(6)                       | 159.11 | +0.93% | S-Mar. 2021 | +4.47% | +2.59% | +4.54% | +10.95% | +11.66% |
| Cheese and related products(4)                          | 240.10 | +0.10% | L-Jan. 2021 | -1.18% | -1.38% | -0.88% | +3.09%  | +5.26%  |
| Ice cream and related products                          | 232.30 | +1.64% | L-May 2020  | +1.58% | +0.39% | -1.56% | +4.83%  | +4.72%  |
| Other dairy and related products(4)(5)                  | 152.47 | -0.74% | S-Mar. 2021 | +0.05% | +0.25% | -0.83% | +4.39%  | +4.11%  |
| Fruits and vegetables                                   | 316.85 | +0.74% | L-Apr. 2021 | +1.56% | +3.09% | +3.23% | +6.33%  | +7.63%  |
| Fresh fruits and vegetables                             | 367.82 | +1.02% | L-Mar. 2021 | +1.79% | +3.86% | +3.77% | +6.12%  | +8.53%  |
| Fresh fruits                                            | 382.66 | +1.09% | L-Apr. 2021 | +2.33% | +6.34% | +7.30% | +3.49%  | +7.32%  |
| Apples                                                  | 342.34 | +1.84% | L-Feb. 2021 | +1.13% | +4.71% | +6.50% | +6.64%  | -3.03%  |
| Bananas(4)                                              | 194.98 | -0.43% | S-Feb. 2021 | +0.91% | +2.82% | -0.27% | -0.76%  | -2.17%  |
| Citrus fruits(5)                                        | 277.06 | +0.99% | L-Feb. 2021 | +2.50% | +7.78% | +9.53% | +4.90%  | +12.14% |
| Oranges, including tangerines(6)                        | 534.78 | -0.03% | L-Apr. 2021 | +1.60% | +5.45% | +7.62% | -1.80%  | +10.16% |
| Other fresh fruits(5)                                   | 129.84 | +1.96% | L-Mar. 2021 | +3.30% | +7.99% | +8.67% | +3.90%  | +12.57% |
| Fresh vegetables                                        | 350.99 | +0.94% | L-Mar. 2021 | +1.20% | +1.24% | +0.12% | +9.31%  | +9.97%  |
| Potatoes                                                | 374.31 | +1.50% | L-Mar. 2021 | -2.36% | +0.32% | -4.73% | +9.18%  | +12.24% |
| Lettuce(4)                                              | 339.03 | +0.32% | L-Nov. 2020 | -0.69% | -7.09% | +5.10% | +22.02% | +12.77% |
| Tomatoes                                                | 359.00 | +0.68% | S-Jan. 2021 | +5.03% | +7.03% | +0.29% | +11.03% | +17.02% |
| Other fresh vegetables                                  | 346.54 | +0.56% | S-Apr. 2021 | +1.50% | +0.10% | +0.49% | +6.82%  | +7.31%  |
| Processed fruits and vegetables(5)                      | 165.00 | -0.31% | S-Feb. 2021 | +0.70% | +0.33% | +1.25% | +7.12%  | +4.47%  |
| Canned fruits and vegetables(5)                         | 173.72 | +0.06% | S-Feb. 2021 | +0.99% | +0.74% | +2.12% | +9.62%  | +7.41%  |
| Canned fruits(5)(6)                                     | 165.94 | +0.92% | L-Mar. 2021 | +0.08% | -0.36% | +2.39% | +7.32%  | +5.39%  |
| Canned vegetables(5)(6)                                 | 184.96 | -0.68% | S-Feb. 2021 | +1.46% | +0.53% | +2.21% | +10.93% | +9.34%  |
| Frozen fruits and vegetables(5)                         | 151.42 | -1.20% | S-Feb. 2021 | +0.09% | -0.80% | +0.53% | +5.28%  | +1.72%  |
| Frozen vegetables(6)                                    | 205.32 | -0.99% | S-Feb. 2021 | +0.05% | -1.79% | -0.71% | +4.96%  | +1.48%  |
| Other processed fruits and vegetables including dried(5 | 160.39 | -0.53% | L-Apr. 2021 | -0.54% | -0.04% | -0.10% | +2.03%  | -0.65%  |
| Dried beans, peas, and lentils(4)(5)(6)                 | 195.84 | -0.47% | -           | +0.27% | +2.49% | +0.50% | +2.03%  | -3.81%  |
| Nonalcoholic beverages and beverage materials           | 179.66 | +0.93% | L-Dec. 2020 | +0.72% | +0.45% | +0.19% | +7.36%  | +7.60%  |
| Juices and nonalcoholic drinks(5)                       | 141.52 | +0.92% | L-Apr. 2020 | +0.49% | +0.27% | -0.19% | +9.28%  | +10.27% |
| Carbonated drinks                                       | 181.95 | +1.77% | L-Apr. 2020 | -0.04% | -0.16% | -0.37% | +11.40% | +12.80% |