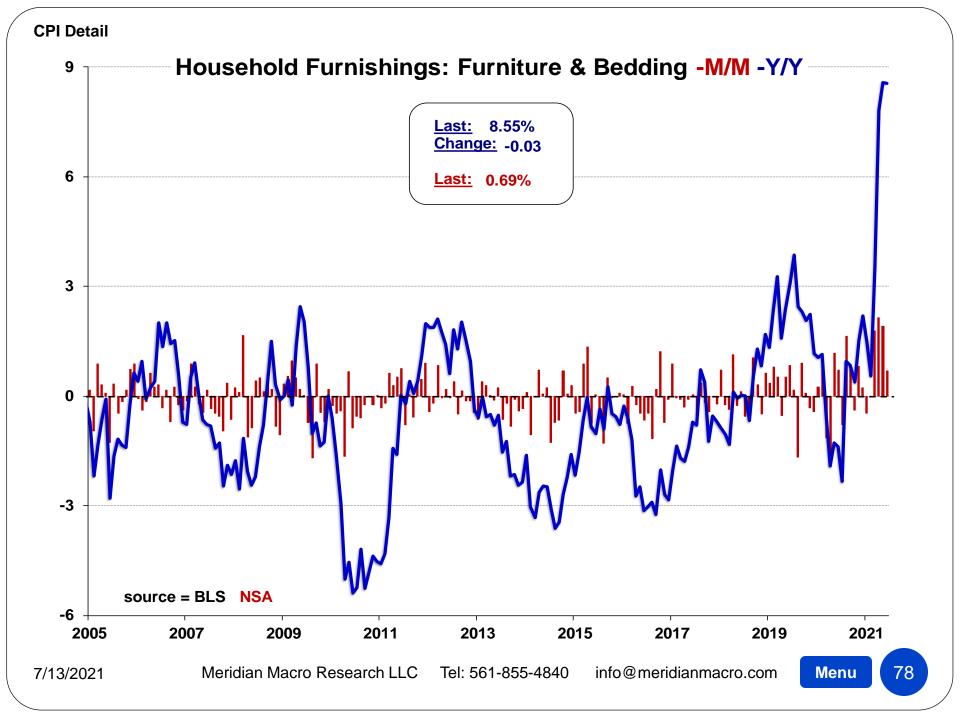

Meridian Macro Research LLC Tel: 561-855-4840

| (1982-84=100, unless otherwise noted)                 |        |        | Largest /   |        |         |         |         |         |
|-------------------------------------------------------|--------|--------|-------------|--------|---------|---------|---------|---------|
| DETAIL TABLE 6                                        | Index  |        | Smallest    |        |         |         |         |         |
| Month: June-21                                        | Level  | M/M    | M/M Since   | 3MO%   | 6MO%    | 1YR%    | 3YR%    | 5YR%    |
| Household furnishings and supplies(11)                | 94.92  | +0.14% | S-Feb. 2021 | +2.02% | +1.74%  | +3.36%  | +6.28%  | +3.76%  |
| Window and floor coverings and other linens(4)(5)     | 57.55  | +1.83% | L-Jan. 2021 | +3.02% | +6.32%  | -0.46%  | +0.58%  | -2.62%  |
| Floor coverings(4)(5)                                 | 117.01 | +2.89% | L-EVER      | +5.46% | +6.18%  | +5.31%  | +4.40%  | +6.04%  |
| Window coverings(4)(5)                                | 62.37  | -1.40% | S-Nov. 2020 | +0.73% | -2.51%  | -5.26%  | -2.86%  | -8.94%  |
| Other linens(4)(5)                                    | 43.97  | +2.54% | L-Jan. 2021 | +2.87% | +9.76%  | -0.91%  | +0.64%  | -3.28%  |
| Furniture and bedding(4)                              | 122.79 | +0.69% | S-Feb. 2021 | +4.80% | +6.13%  | +8.55%  | +10.78% | +9.59%  |
| Bedroom furniture(4)                                  | 135.02 | +1.62% | S-Mar. 2021 | +5.14% | +4.08%  | +5.65%  | +5.94%  | +3.68%  |
| Living room, kitchen, and dining room furniture(4)(5) | 96.64  | +0.28% | S-Feb. 2021 | +5.30% | +8.06%  | +10.76% | +12.47% | +13.46% |
| Other furniture(5)                                    | 76.48  | -0.28% | S-Jan. 2021 | +2.84% | +3.32%  | +8.37%  | +12.75% | +10.25% |
| Infants' furniture(4)(8)(6)                           | 0.00   | n/a    | n/a         | n/a    | n/a     | n/a     | n/a     | n/a     |
| Appliances(5)                                         | 83.77  | +0.10% | S-Apr. 2021 | +0.03% | +1.93%  | +5.77%  | +11.16% | +8.37%  |
| Major appliances(5)                                   | 97.64  | +2.67% | L-Nov. 2020 | +1.69% | +3.48%  | +13.75% | +18.14% | +16.14% |
| Laundry equipment(4)(6)                               | 119.14 | +3.52% | L-Mar. 2021 | +3.71% | +14.61% | +29.35% | +17.65% | +25.94% |
| Other appliances(4)(5)                                | 70.25  | -0.35% | S-Jan. 2021 | +0.23% | +2.59%  | +1.65%  | +8.58%  | +4.85%  |
| Other household equipment and furnishings(4)(5)       | 51.47  | -0.76% | S-Oct. 2020 | -0.59% | +2.73%  | +2.26%  | +1.19%  | -9.86%  |
| Clocks, lamps, and decorator items(4)                 | 37.52  | -0.87% | S-Oct. 2020 | -0.45% | +1.89%  | +2.01%  | +0.69%  | -16.58% |
| Indoor plants and flowers(12)                         | 139.11 | -0.15% | -           | -1.29% | +1.88%  | +4.75%  | +7.02%  | +8.53%  |
| Dishes and flatware(4)(5)                             | 47.86  | +1.89% | L-Jan. 2021 | +0.14% | +5.68%  | -0.38%  | +0.21%  | -10.84% |
| Nonelectric cookware and tableware(4)(5)              | 79.87  | -2.86% | S-Nov. 2020 | +0.38% | +4.13%  | +2.20%  | -5.17%  | -10.13% |
| Tools, hardware, outdoor equipment and supplies(5)    | 95.03  | +0.26% | S-Apr. 2021 | +1.95% | +0.89%  | +2.39%  | +6.51%  | +5.55%  |
| Tools, hardware and supplies(4)(5)                    | 104.00 | +0.92% | L-Mar. 2021 | +0.70% | +3.38%  | +3.92%  | +5.35%  | +5.22%  |
| Outdoor equipment and supplies(5)                     | 91.08  | +0.28% | S-Apr. 2021 | +2.67% | +0.32%  | +1.57%  | +7.38%  | +6.11%  |
| Housekeeping supplies(4)                              | 197.46 | -0.16% | S-Mar. 2021 | +0.92% | -1.00%  | +0.32%  | +6.17%  | +5.80%  |
| Household cleaning products(4)(5)                     | 125.98 | -0.78% | S-Mar. 2021 | +0.03% | -1.59%  | +1.29%  | +5.87%  | +4.99%  |
| Household paper products(4)(5)                        | 193.14 | +0.21% | S-Apr. 2021 | +0.70% | +0.51%  | +3.52%  | +15.41% | +14.71% |
| Miscellaneous household products(4)(5)                | 118.39 | +0.27% | L-Apr. 2021 | +2.12% | -1.42%  | -2.98%  | +0.29%  | +0.27%  |
| Apparel                                               | 121.64 | +0.70% | S-Apr. 2021 | +2.26% | +3.45%  | +4.86%  | -3.59%  | -3.69%  |
| Men's and boys' apparel                               | 115.30 | +0.14% | L-Apr. 2021 | +0.98% | +2.71%  | +2.28%  | -1.62%  | -2.67%  |