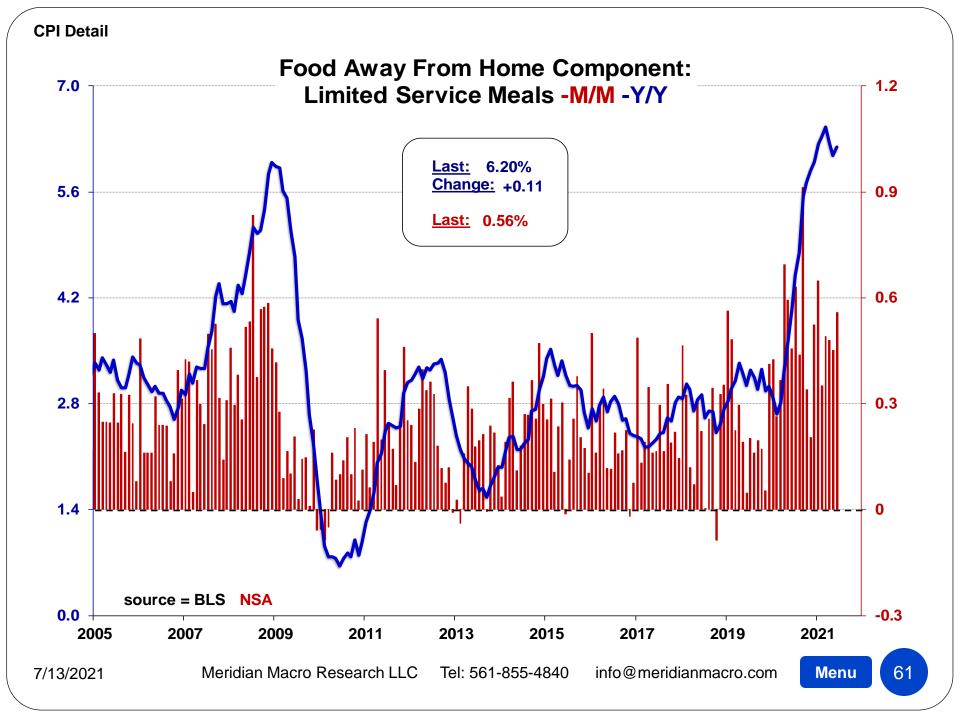

| 1982-84=100, unless otherwise noted)                |        |          | Largest /   |          |          |         |          |         |
|-----------------------------------------------------|--------|----------|-------------|----------|----------|---------|----------|---------|
| DETAIL TABLE 5                                      | Index  |          | Smallest    |          |          |         |          |         |
| Nonth: June-21                                      | Level  | M/M      | M/M Since   | 3MO%     | 6MO%     | 1YR%    | 3YR%     | 5YR%    |
| Baby food(4)(5)                                     | 174.25 | +0.17%   | L-Apr. 2021 | +1.28%   | +1.06%   | -1.04%  | +8.04%   | +12.53% |
| Other miscellaneous foods(5)                        | 138.28 | +0.52%   | L-Jan. 2021 | +0.09%   | +0.66%   | +0.31%  | +5.61%   | +4.50%  |
| Prepared salads(7)(6)                               | 130.88 | -2.41%   | S-Apr. 2020 | +0.78%   | -0.10%   | +0.24%  | +4.49%   | +5.52%  |
| Food away from home(4)                              | 305.63 | +0.71%   | L-Apr. 1981 | +1.57%   | +2.09%   | +4.23%  | +10.81%  | +16.42% |
| Full service meals and snacks(4)(5)                 | 188.74 | +0.85%   | L-Jun. 2020 | +1.64%   | +2.40%   | +4.12%  | +10.42%  | +15.75% |
| Limited service meals and snacks(4)(5)              | 201.01 | +0.56%   | L-Jan. 2021 | +1.50%   | +3.02%   | +6.20%  | +13.86%  | +19.91% |
| Food at employee sites and schools(4)(5)            | 121.06 | +0.41%   | S-Apr. 2021 | +0.95%   | -26.77%  | -29.85% | -32.50%  | -28.94% |
| Food at elementary and secondary schools(4)(8)(6)   | 0.00   | -100.00% | 0           | -100.00% | -100.00% | n/a     | -100.00% | -100.00 |
| Food from vending machines and mobile vendors(4)(5) | 180.02 | +2.29%   | L-EVER      | +3.46%   | +5.50%   | +5.70%  | +13.24%  | +19.319 |
| Other food away from home(4)(5)                     | 204.97 | +0.03%   | S-Jan. 2021 | +1.13%   | +1.54%   | +1.63%  | +6.55%   | +12.169 |
|                                                     |        |          |             |          |          |         |          |         |
| Energy                                              | 233.00 | +1.47%   | L-Mar. 2021 | +1.35%   | +14.37%  | +24.20% | +6.21%   | +22.77% |
| Energy commodities                                  | 260.99 | +2.56%   | L-Mar. 2021 | +0.58%   | +25.19%  | +44.18% | +5.66%   | +33.92% |
| Fuel oil and other fuels                            | 298.97 | +2.92%   | L-Mar. 2021 | +2.82%   | +23.43%  | +32.48% | +1.92%   | +29.469 |
| Fuel oil(4)                                         | 280.79 | +2.86%   | L-Mar. 2021 | +1.70%   | +21.53%  | +44.54% | -5.30%   | +30.429 |
| Propane, kerosene, and firewood(9)                  | 377.06 | +2.82%   | L-Feb. 2021 | +1.81%   | +15.99%  | +17.65% | +10.19%  | +25.959 |
| Motor fuel                                          | 256.86 | +2.54%   | L-Mar. 2021 | +0.48%   | +25.27%  | +44.77% | +5.85%   | +34.069 |
| Gasoline (all types)                                | 255.65 | +2.52%   | L-Mar. 2021 | +0.40%   | +25.19%  | +45.06% | +5.93%   | +34.059 |
| Gasoline, unleaded regular(6)                       | 250.90 | +2.16%   | L-Mar. 2021 | +0.51%   | +26.37%  | +46.40% | +5.79%   | +34.149 |
| Gasoline, unleaded midgrade(10)(6)                  | 276.90 | +2.18%   | L-Mar. 2021 | +1.36%   | +21.83%  | +40.07% | +7.33%   | +34.439 |
| Gasoline, unleaded premium(6)                       | 270.30 | +1.75%   | L-Mar. 2021 | +0.44%   | +20.86%  | +36.84% | +7.37%   | +35.179 |
| Other motor fuels(4)(5)                             | 238.69 | +2.53%   | L-Mar. 2021 | +6.44%   | +29.65%  | +32.10% | +2.23%   | +40.55% |
| Energy services                                     | 216.09 | +0.18%   | S-Jan. 2021 | +2.30%   | +3.55%   | +6.38%  | +7.11%   | +11.699 |
| Electricity                                         | 221.63 | -0.28%   | S-May 2020  | +1.25%   | +1.77%   | +3.84%  | +5.21%   | +8.23%  |
| Utility (piped) gas service                         | 195.88 | +1.70%   | -           | +5.89%   | +9.83%   | +15.63% | +13.78%  | +24.779 |
| All items less food and energy                      | 278.14 | +0.88%   | L-Apr. 2021 | +2.55%   | +3.04%   | +4.45%  | +8.10%   | +12.399 |
| Commodities less food and energy commodities        | 155.24 | +2.16%   | L-EVER      | +6.09%   | +6.11%   | +8.62%  | +7.81%   | +6.90%  |