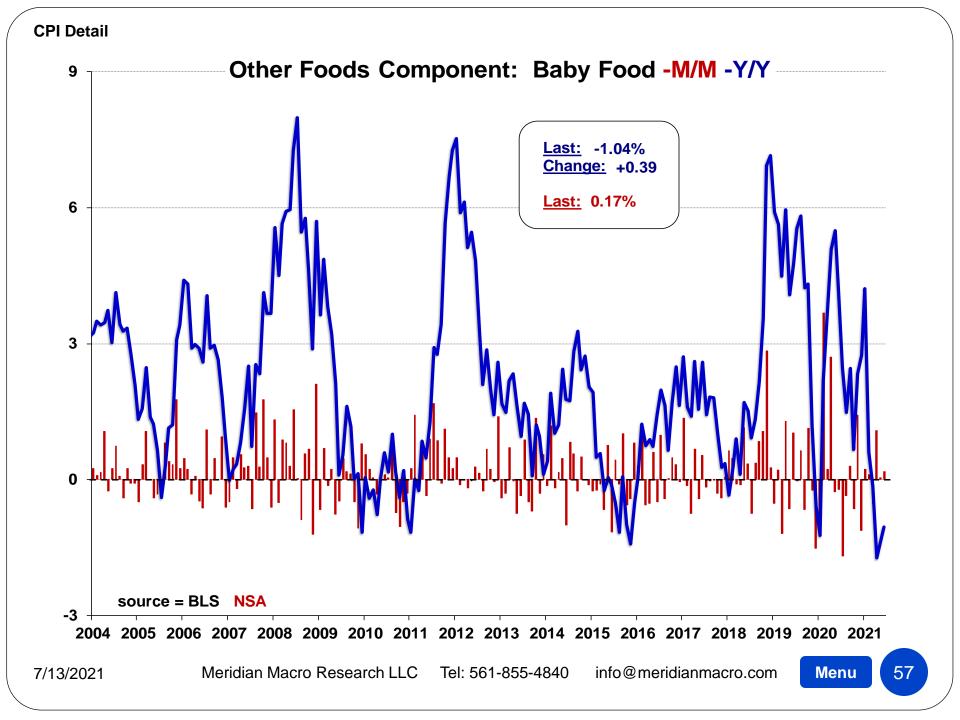

| 1982-84=100, unless otherwise noted)                |        |          | Largest /   |          |          |         |          |         |
|-----------------------------------------------------|--------|----------|-------------|----------|----------|---------|----------|---------|
| DETAIL TABLE 5                                      | Index  |          | Smallest    |          |          |         |          |         |
| Nonth: June-21                                      | Level  | M/M      | M/M Since   | 3MO%     | 6MO%     | 1YR%    | 3YR%     | 5YR%    |
| Baby food(4)(5)                                     | 174.25 | +0.17%   | L-Apr. 2021 | +1.28%   | +1.06%   | -1.04%  | +8.04%   | +12.53% |
| Other miscellaneous foods(5)                        | 138.28 | +0.52%   | L-Jan. 2021 | +0.09%   | +0.66%   | +0.31%  | +5.61%   | +4.50%  |
| Prepared salads(7)(6)                               | 130.88 | -2.41%   | S-Apr. 2020 | +0.78%   | -0.10%   | +0.24%  | +4.49%   | +5.52%  |
| Food away from home(4)                              | 305.63 | +0.71%   | L-Apr. 1981 | +1.57%   | +2.09%   | +4.23%  | +10.81%  | +16.42% |
| Full service meals and snacks(4)(5)                 | 188.74 | +0.85%   | L-Jun. 2020 | +1.64%   | +2.40%   | +4.12%  | +10.42%  | +15.75% |
| Limited service meals and snacks(4)(5)              | 201.01 | +0.56%   | L-Jan. 2021 | +1.50%   | +3.02%   | +6.20%  | +13.86%  | +19.91% |
| Food at employee sites and schools(4)(5)            | 121.06 | +0.41%   | S-Apr. 2021 | +0.95%   | -26.77%  | -29.85% | -32.50%  | -28.94% |
| Food at elementary and secondary schools(4)(8)(6)   | 0.00   | -100.00% | 0           | -100.00% | -100.00% | n/a     | -100.00% | -100.00 |
| Food from vending machines and mobile vendors(4)(5) | 180.02 | +2.29%   | L-EVER      | +3.46%   | +5.50%   | +5.70%  | +13.24%  | +19.319 |
| Other food away from home(4)(5)                     | 204.97 | +0.03%   | S-Jan. 2021 | +1.13%   | +1.54%   | +1.63%  | +6.55%   | +12.169 |
|                                                     |        |          |             |          |          |         |          |         |
| Energy                                              | 233.00 | +1.47%   | L-Mar. 2021 | +1.35%   | +14.37%  | +24.20% | +6.21%   | +22.77% |
| Energy commodities                                  | 260.99 | +2.56%   | L-Mar. 2021 | +0.58%   | +25.19%  | +44.18% | +5.66%   | +33.92% |
| Fuel oil and other fuels                            | 298.97 | +2.92%   | L-Mar. 2021 | +2.82%   | +23.43%  | +32.48% | +1.92%   | +29.469 |
| Fuel oil(4)                                         | 280.79 | +2.86%   | L-Mar. 2021 | +1.70%   | +21.53%  | +44.54% | -5.30%   | +30.429 |
| Propane, kerosene, and firewood(9)                  | 377.06 | +2.82%   | L-Feb. 2021 | +1.81%   | +15.99%  | +17.65% | +10.19%  | +25.959 |
| Motor fuel                                          | 256.86 | +2.54%   | L-Mar. 2021 | +0.48%   | +25.27%  | +44.77% | +5.85%   | +34.069 |
| Gasoline (all types)                                | 255.65 | +2.52%   | L-Mar. 2021 | +0.40%   | +25.19%  | +45.06% | +5.93%   | +34.059 |
| Gasoline, unleaded regular(6)                       | 250.90 | +2.16%   | L-Mar. 2021 | +0.51%   | +26.37%  | +46.40% | +5.79%   | +34.149 |
| Gasoline, unleaded midgrade(10)(6)                  | 276.90 | +2.18%   | L-Mar. 2021 | +1.36%   | +21.83%  | +40.07% | +7.33%   | +34.439 |
| Gasoline, unleaded premium(6)                       | 270.30 | +1.75%   | L-Mar. 2021 | +0.44%   | +20.86%  | +36.84% | +7.37%   | +35.179 |
| Other motor fuels(4)(5)                             | 238.69 | +2.53%   | L-Mar. 2021 | +6.44%   | +29.65%  | +32.10% | +2.23%   | +40.55% |
| Energy services                                     | 216.09 | +0.18%   | S-Jan. 2021 | +2.30%   | +3.55%   | +6.38%  | +7.11%   | +11.699 |
| Electricity                                         | 221.63 | -0.28%   | S-May 2020  | +1.25%   | +1.77%   | +3.84%  | +5.21%   | +8.23%  |
| Utility (piped) gas service                         | 195.88 | +1.70%   | -           | +5.89%   | +9.83%   | +15.63% | +13.78%  | +24.779 |
| All items less food and energy                      | 278.14 | +0.88%   | L-Apr. 2021 | +2.55%   | +3.04%   | +4.45%  | +8.10%   | +12.399 |
| Commodities less food and energy commodities        | 155.24 | +2.16%   | L-EVER      | +6.09%   | +6.11%   | +8.62%  | +7.81%   | +6.90%  |