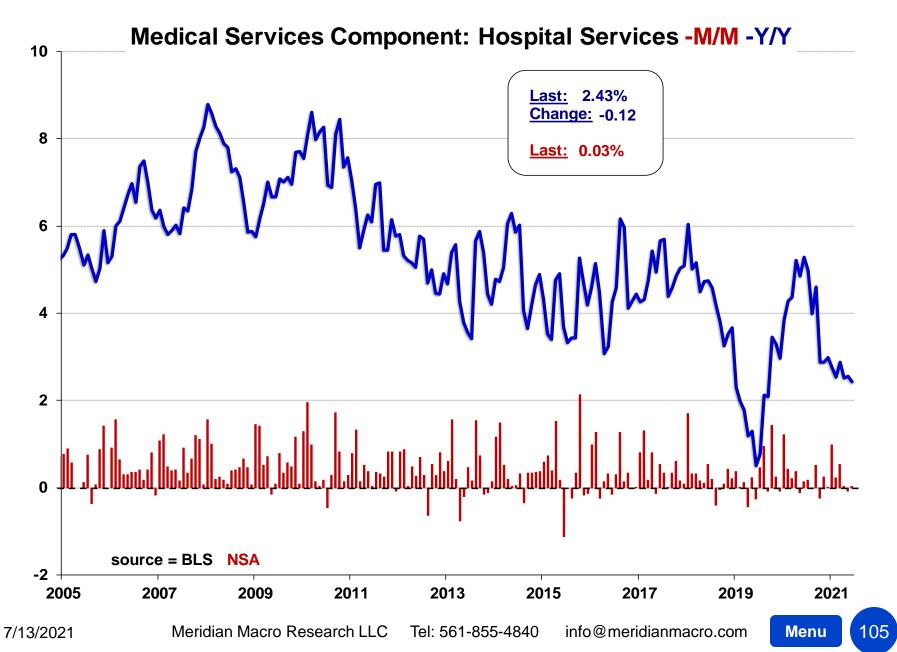

| 1982-84=100, unless otherwise noted)                      |        |        | Largest /   |        |        |        |         |         |
|-----------------------------------------------------------|--------|--------|-------------|--------|--------|--------|---------|---------|
| DETAIL TABLE 12                                           | Index  |        | Smallest    |        |        |        |         |         |
| Nonth: June-21                                            | Level  | M/M    | M/M Since   | 3MO%   | 6MO%   | 1YR%   | 3YR%    | 5YR%    |
| Recreation services(11)                                   | 130.47 | +0.47% | L-Apr. 2021 | +1.38% | +1.76% | +1.90% | +7.64%  | +12.77% |
| Video and audio services(11)                              | 137.44 | +1.08% | L-EVER      | +1.74% | +2.34% | +4.44% | +10.68% | +16.55% |
| Cable and satellite television service(13)                | 522.86 | +1.18% | L-Aug. 2005 | +2.04% | +2.53% | +5.13% | +12.16% | +18.84% |
| Video discs and other media, including rental of video(4) | 65.49  | -0.50% | S-Apr. 2021 | -2.80% | -0.67% | -5.58% | -10.11% | -13.43% |
| Video discs and other media(4)(5)(6)                      | 32.51  | +0.24% | S-Apr. 2021 | -2.45% | +1.43% | -4.37% | -14.00% | -22.09% |
| Rental of video discs and other media(4)(5)(6)            | 138.90 | +0.06% | L-Jan. 2021 | +0.06% | +1.00% | +1.45% | +6.47%  | +11.00% |
| Pet services including veterinary(5)                      | 274.37 | +0.09% | S-Mar. 2021 | +1.02% | +2.94% | +4.88% | +12.21% | +17.46% |
| Pet services(4)(5)(6)                                     | 0.00   | n/a    | 0           | n/a    | n/a    | n/a    | n/a     | n/a     |
| Veterinarian services(5)(6)                               | 290.17 | +0.13% | S-Mar. 2021 | +1.59% | +2.74% | +5.16% | +13.46% | +18.59% |
| Photographers and photo processing(4)(5)                  | 122.75 | -0.51% | S-Mar. 2021 | -0.69% | +1.51% | +0.17% | +0.75%  | -1.74%  |
| Photographer fees(4)(5)(6)                                | 0.00   | n/a    | 0           | n/a    | n/a    | n/a    | n/a     | n/a     |
| Photo processing(4)(5)(6)                                 | 0.00   | n/a    | 0           | n/a    | n/a    | n/a    | n/a     | n/a     |
| Other recreation services(5)                              | 175.70 | +0.20% | L-Apr. 2021 | +1.29% | +1.04% | -0.52% | +4.57%  | +9.22%  |
| Club membership for shopping clubs, fraternal, or other   | 145.42 | -0.00% | L-Apr. 2021 | -0.22% | +0.16% | -0.37% | +5.09%  | +9.47%  |
| Admissions(4)                                             | 394.90 | -0.32% | S-Jan. 2021 | +3.46% | +1.58% | -2.71% | +2.35%  | +6.91%  |
| Admission to movies, theaters, and concerts(4)(5)(6)      | 193.83 | +0.94% | L-Mar. 2021 | +0.29% | +2.29% | +0.14% | +5.23%  | +9.94%  |
| Admission to sporting events(4)(5)(6)                     | 223.21 | -2.25% | S-Feb. 2020 | +9.18% | n/a    | -7.19% | -1.40%  | +4.18%  |
| Fees for lessons or instructions(4)(9)                    | 342.81 | +2.75% | L-EVER      | +0.57% | +3.35% | +6.07% | +10.69% | +17.41% |
| Education and communication services(11)                  | 115.45 | +0.12% | S-Apr. 2021 | +0.48% | +0.67% | +2.36% | +5.38%  | +3.80%  |
| Tuition, other school fees, and childcare                 | 787.80 | +0.22% | S-Apr. 2021 | +0.76% | +0.85% | +1.13% | +6.65%  | +11.01% |
| College tuition and fees                                  | 883.63 | +0.18% | L-Feb. 2021 | +0.40% | +0.66% | +0.43% | +5.60%  | +8.98%  |
| Elementary and high school tuition and fees               | 919.25 | +0.36% | S-Apr. 2021 | +1.43% | +2.23% | +3.08% | +10.33% | +18.38% |
| Day care and preschool(12)                                | 316.38 | +0.23% | S-Mar. 2021 | +1.15% | +0.49% | +1.48% | +7.16%  | +12.06% |
| Technical and business school tuition and fees(5)         | 262.05 | +0.02% | L-Apr. 2021 | +0.16% | -0.02% | +0.96% | +4.56%  | +10.30% |
| Postage and delivery services(5)                          | 208.75 | +0.41% | L-Apr. 2021 | +1.11% | +1.24% | +3.22% | +12.93% | +19.23% |
| Postage                                                   | 328.04 | +0.32% | -           | +1.01% | +0.92% | +2.80% | +13.25% | +18.98% |
| Delivery services(5)                                      | 341.23 | +1.28% | L-Feb. 2019 | +2.07% | +4.58% | +7.71% | +10.64% | +23.17% |
| Telephone services(4)(5)                                  | 94.44  | +0.20% | -           | +0.32% | +0.40% | +4.37% | +4.06%  | -4.77%  |