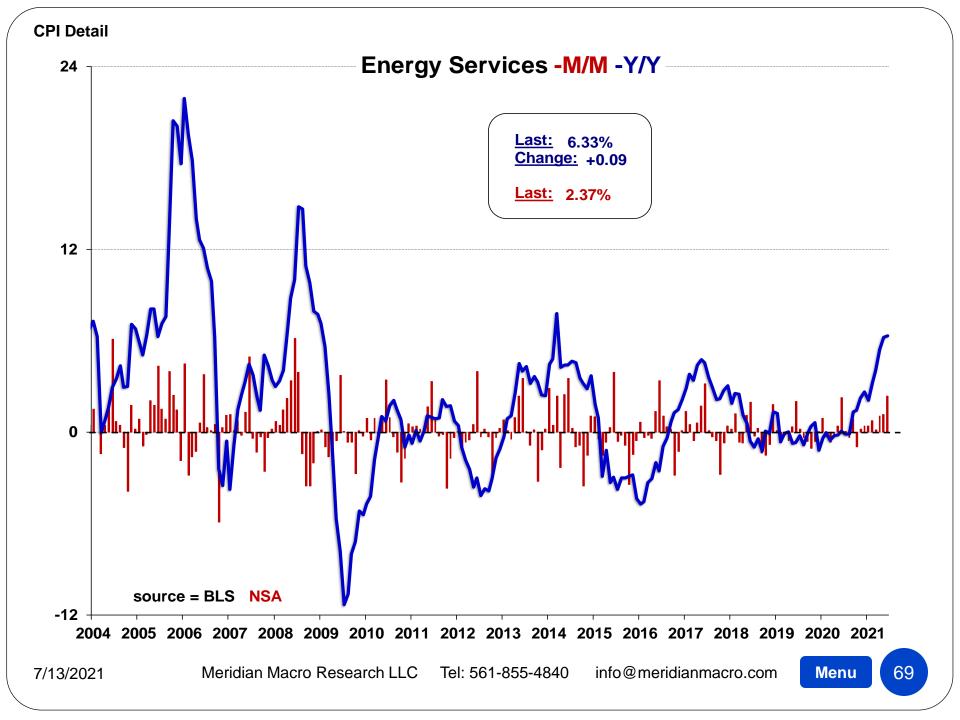

| 1982-84=100, unless otherwise noted)                |        |          | Largest /   |          |          |         |          |         |
|-----------------------------------------------------|--------|----------|-------------|----------|----------|---------|----------|---------|
| DETAIL TABLE 5                                      | Index  |          | Smallest    |          |          |         |          |         |
| Nonth: June-21                                      | Level  | M/M      | M/M Since   | 3MO%     | 6MO%     | 1YR%    | 3YR%     | 5YR%    |
| Baby food(4)(5)                                     | 174.25 | +0.17%   | L-Apr. 2021 | +1.28%   | +1.06%   | -1.04%  | +8.04%   | +12.53% |
| Other miscellaneous foods(5)                        | 138.28 | +0.52%   | L-Jan. 2021 | +0.09%   | +0.66%   | +0.31%  | +5.61%   | +4.50%  |
| Prepared salads(7)(6)                               | 130.88 | -2.41%   | S-Apr. 2020 | +0.78%   | -0.10%   | +0.24%  | +4.49%   | +5.52%  |
| Food away from home(4)                              | 305.63 | +0.71%   | L-Apr. 1981 | +1.57%   | +2.09%   | +4.23%  | +10.81%  | +16.42% |
| Full service meals and snacks(4)(5)                 | 188.74 | +0.85%   | L-Jun. 2020 | +1.64%   | +2.40%   | +4.12%  | +10.42%  | +15.75% |
| Limited service meals and snacks(4)(5)              | 201.01 | +0.56%   | L-Jan. 2021 | +1.50%   | +3.02%   | +6.20%  | +13.86%  | +19.91% |
| Food at employee sites and schools(4)(5)            | 121.06 | +0.41%   | S-Apr. 2021 | +0.95%   | -26.77%  | -29.85% | -32.50%  | -28.94% |
| Food at elementary and secondary schools(4)(8)(6)   | 0.00   | -100.00% | 0           | -100.00% | -100.00% | n/a     | -100.00% | -100.00 |
| Food from vending machines and mobile vendors(4)(5) | 180.02 | +2.29%   | L-EVER      | +3.46%   | +5.50%   | +5.70%  | +13.24%  | +19.319 |
| Other food away from home(4)(5)                     | 204.97 | +0.03%   | S-Jan. 2021 | +1.13%   | +1.54%   | +1.63%  | +6.55%   | +12.169 |
|                                                     |        |          |             |          |          |         |          |         |
| Energy                                              | 233.00 | +1.47%   | L-Mar. 2021 | +1.35%   | +14.37%  | +24.20% | +6.21%   | +22.77% |
| Energy commodities                                  | 260.99 | +2.56%   | L-Mar. 2021 | +0.58%   | +25.19%  | +44.18% | +5.66%   | +33.92% |
| Fuel oil and other fuels                            | 298.97 | +2.92%   | L-Mar. 2021 | +2.82%   | +23.43%  | +32.48% | +1.92%   | +29.469 |
| Fuel oil(4)                                         | 280.79 | +2.86%   | L-Mar. 2021 | +1.70%   | +21.53%  | +44.54% | -5.30%   | +30.429 |
| Propane, kerosene, and firewood(9)                  | 377.06 | +2.82%   | L-Feb. 2021 | +1.81%   | +15.99%  | +17.65% | +10.19%  | +25.959 |
| Motor fuel                                          | 256.86 | +2.54%   | L-Mar. 2021 | +0.48%   | +25.27%  | +44.77% | +5.85%   | +34.069 |
| Gasoline (all types)                                | 255.65 | +2.52%   | L-Mar. 2021 | +0.40%   | +25.19%  | +45.06% | +5.93%   | +34.059 |
| Gasoline, unleaded regular(6)                       | 250.90 | +2.16%   | L-Mar. 2021 | +0.51%   | +26.37%  | +46.40% | +5.79%   | +34.149 |
| Gasoline, unleaded midgrade(10)(6)                  | 276.90 | +2.18%   | L-Mar. 2021 | +1.36%   | +21.83%  | +40.07% | +7.33%   | +34.439 |
| Gasoline, unleaded premium(6)                       | 270.30 | +1.75%   | L-Mar. 2021 | +0.44%   | +20.86%  | +36.84% | +7.37%   | +35.179 |
| Other motor fuels(4)(5)                             | 238.69 | +2.53%   | L-Mar. 2021 | +6.44%   | +29.65%  | +32.10% | +2.23%   | +40.55% |
| Energy services                                     | 216.09 | +0.18%   | S-Jan. 2021 | +2.30%   | +3.55%   | +6.38%  | +7.11%   | +11.699 |
| Electricity                                         | 221.63 | -0.28%   | S-May 2020  | +1.25%   | +1.77%   | +3.84%  | +5.21%   | +8.23%  |
| Utility (piped) gas service                         | 195.88 | +1.70%   | -           | +5.89%   | +9.83%   | +15.63% | +13.78%  | +24.779 |
| All items less food and energy                      | 278.14 | +0.88%   | L-Apr. 2021 | +2.55%   | +3.04%   | +4.45%  | +8.10%   | +12.399 |
| Commodities less food and energy commodities        | 155.24 | +2.16%   | L-EVER      | +6.09%   | +6.11%   | +8.62%  | +7.81%   | +6.90%  |