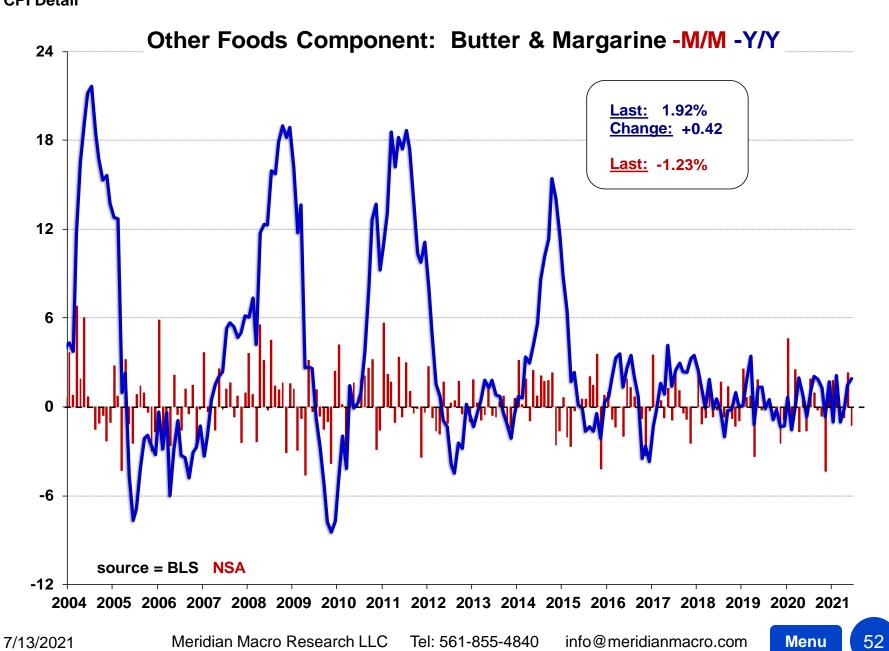

855-4840 info@meridianmacro.com

| 1982-84=100, unless otherwise noted)           |        |        | Largest /   |        |        |        |        |        |
|------------------------------------------------|--------|--------|-------------|--------|--------|--------|--------|--------|
| DETAIL TABLE 4                                 | Index  |        | Smallest    |        |        |        |        |        |
| Month: June-21                                 | Level  | M/M    | M/M Since   | 3MO%   | 6MO%   | 1YR%   | 3YR%   | 5YR%   |
| Frozen noncarbonated juices and drinks(4)(5)   | 180.28 | -0.10% | S-Mar. 2021 | +1.94% | +0.57% | +0.47% | -0.13% | +2.06% |
| Nonfrozen noncarbonated juices and drinks(5)   | 126.92 | +0.52% | L-Apr. 2021 | +0.85% | +0.52% | -0.06% | +8.10% | +8.69% |
| Beverage materials including coffee and tea(5) | 120.07 | +1.04% | L-Dec. 2020 | +1.41% | +1.12% | +1.13% | +2.87% | +1.619 |
| Coffee                                         | 196.45 | -0.03% | S-Mar. 2021 | +0.87% | +0.63% | +0.45% | +0.64% | -2.119 |
| Roasted coffee(6)                              | 205.49 | -0.51% | S-Nov. 2020 | +0.60% | +0.71% | +0.99% | +1.42% | -2.129 |
| Instant coffee(4)(6)                           | 189.39 | +2.45% | L-Dec. 2020 | +1.54% | +1.18% | -1.27% | +1.48% | -4.44% |
| Other beverage materials including tea(4)(5)   | 135.96 | +1.84% | L-Oct. 2017 | +1.40% | +1.43% | +2.36% | +7.21% | +7.739 |
| Other food at home                             | 219.69 | +0.18% | L-Dec. 2020 | +0.32% | +0.13% | +0.42% | +4.73% | +4.61  |
| Sugar and sweets(4)                            | 232.92 | -0.15% | S-Apr. 2021 | +0.19% | +0.95% | +2.63% | +7.85% | +8.07  |
| Sugar and sugar substitutes                    | 206.64 | -0.08% | L-Apr. 2021 | -0.53% | -1.88% | +2.89% | +9.93% | +9.16  |
| Candy and chewing gum(4)(5)                    | 158.70 | +0.05% | S-Apr. 2021 | +0.32% | +0.66% | +3.39% | +9.35% | +9.38  |
| Other sweets(5)                                | 157.13 | -1.28% | S-Jan. 2021 | -0.03% | -0.81% | -0.04% | +1.69% | +3.36  |
| Fats and oils                                  | 236.91 | +0.22% | S-Mar. 2021 | +2.23% | +2.71% | +2.73% | +4.17% | +4.70  |
| Butter and margarine(5)                        | 210.50 | -0.50% | S-Jan. 2021 | +0.82% | +1.27% | +1.92% | +2.30% | +4.30  |
| Butter(6)                                      | 251.44 | -0.24% | S-Mar. 2021 | +1.78% | +2.23% | +1.33% | +1.93% | +5.95  |
| Margarine(6)                                   | 313.53 | -0.75% | S-Mar. 2021 | +1.91% | +1.04% | +4.16% | +6.35% | +6.06  |
| Salad dressing(5)                              | 135.89 | +0.77% | S-Mar. 2021 | +3.68% | +2.61% | +2.56% | +7.33% | +4.61  |
| Other fats and oils including peanut butter(5) | 164.68 | +0.54% | L-Apr. 2021 | +2.00% | +2.98% | +3.32% | +3.65% | +4.99  |
| Peanut butter(4)(5)(6)                         | 167.36 | +0.29% | n/a         | n/a    | n/a    | n/a    | n/a    | n/a    |
| Other foods                                    | 233.56 | +0.23% | L-Dec. 2020 | +0.06% | -0.39% | -0.31% | +4.23% | +3.94  |
| Soups                                          | 251.79 | +0.01% | L-Mar. 2021 | -1.28% | -3.50% | +0.39% | +3.98% | +3.27  |
| Frozen and freeze dried prepared foods         | 172.72 | +0.54% | L-Aug. 2020 | +0.02% | -0.92% | +0.23% | +3.01% | +1.04  |
| Snacks(4)                                      | 260.32 | +1.07% | L-Feb. 2021 | -0.39% | +0.09% | -1.92% | +3.08% | +2.94  |
| Spices, seasonings, condiments, sauces         | 250.29 | -1.13% | S-Mar. 2021 | +0.31% | -0.56% | +0.04% | +3.41% | +5.24  |
| Salt and other seasonings and spices(5)(6)     | 159.35 | -1.17% | S-Jan. 2021 | -0.26% | -2.19% | +1.46% | +3.30% | +4.67  |
| Olives, pickles, relishes(4)(5)(6)             | 147.93 | +0.28% | L-Feb. 2021 | -2.10% | -1.02% | +1.29% | +4.98% | +5.96  |
| Sauces and gravies(5)(6)                       | 143.96 | -1.13% | S-Mar. 2021 | +0.40% | -0.23% | -1.02% | +2.18% | +6.75  |
| Other condiments(6)                            | 278.21 | -2.48% | S-Sep. 2014 | -0.93% | -1.22% | -0.41% | +0.01% | -0.99  |