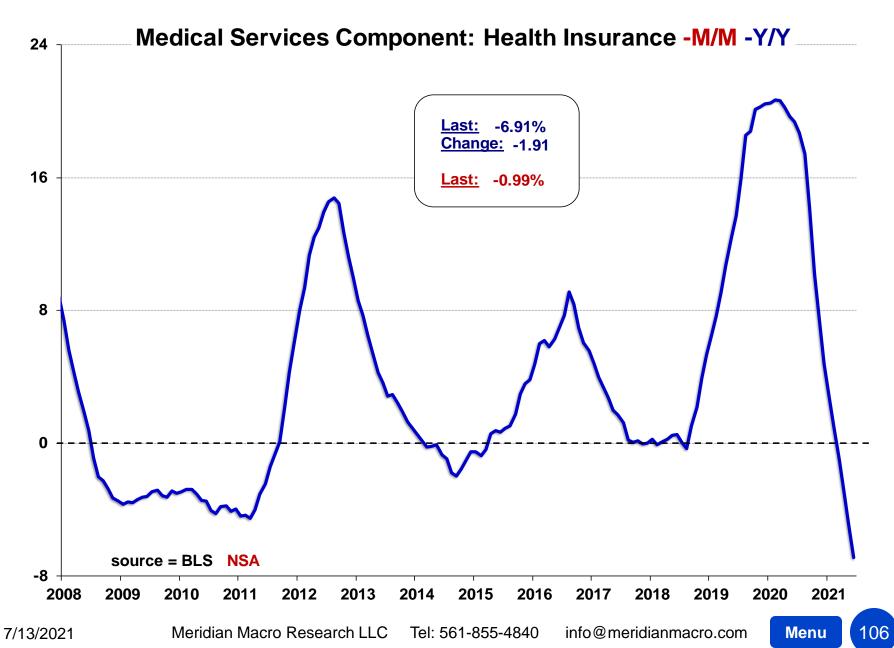

| 1982-84=100, unless otherwise noted)                      |        |        | Largest /   |        |        |        |         |         |
|-----------------------------------------------------------|--------|--------|-------------|--------|--------|--------|---------|---------|
| DETAIL TABLE 12                                           | Index  |        | Smallest    |        |        |        |         |         |
| Nonth: June-21                                            | Level  | M/M    | M/M Since   | 3MO%   | 6MO%   | 1YR%   | 3YR%    | 5YR%    |
| Recreation services(11)                                   | 130.47 | +0.47% | L-Apr. 2021 | +1.38% | +1.76% | +1.90% | +7.64%  | +12.77% |
| Video and audio services(11)                              | 137.44 | +1.08% | L-EVER      | +1.74% | +2.34% | +4.44% | +10.68% | +16.55% |
| Cable and satellite television service(13)                | 522.86 | +1.18% | L-Aug. 2005 | +2.04% | +2.53% | +5.13% | +12.16% | +18.84% |
| Video discs and other media, including rental of video(4) | 65.49  | -0.50% | S-Apr. 2021 | -2.80% | -0.67% | -5.58% | -10.11% | -13.43% |
| Video discs and other media(4)(5)(6)                      | 32.51  | +0.24% | S-Apr. 2021 | -2.45% | +1.43% | -4.37% | -14.00% | -22.09% |
| Rental of video discs and other media(4)(5)(6)            | 138.90 | +0.06% | L-Jan. 2021 | +0.06% | +1.00% | +1.45% | +6.47%  | +11.00% |
| Pet services including veterinary(5)                      | 274.37 | +0.09% | S-Mar. 2021 | +1.02% | +2.94% | +4.88% | +12.21% | +17.46% |
| Pet services(4)(5)(6)                                     | 0.00   | n/a    | 0           | n/a    | n/a    | n/a    | n/a     | n/a     |
| Veterinarian services(5)(6)                               | 290.17 | +0.13% | S-Mar. 2021 | +1.59% | +2.74% | +5.16% | +13.46% | +18.59% |
| Photographers and photo processing(4)(5)                  | 122.75 | -0.51% | S-Mar. 2021 | -0.69% | +1.51% | +0.17% | +0.75%  | -1.74%  |
| Photographer fees(4)(5)(6)                                | 0.00   | n/a    | 0           | n/a    | n/a    | n/a    | n/a     | n/a     |
| Photo processing(4)(5)(6)                                 | 0.00   | n/a    | 0           | n/a    | n/a    | n/a    | n/a     | n/a     |
| Other recreation services(5)                              | 175.70 | +0.20% | L-Apr. 2021 | +1.29% | +1.04% | -0.52% | +4.57%  | +9.22%  |
| Club membership for shopping clubs, fraternal, or other   | 145.42 | -0.00% | L-Apr. 2021 | -0.22% | +0.16% | -0.37% | +5.09%  | +9.47%  |
| Admissions(4)                                             | 394.90 | -0.32% | S-Jan. 2021 | +3.46% | +1.58% | -2.71% | +2.35%  | +6.91%  |
| Admission to movies, theaters, and concerts(4)(5)(6)      | 193.83 | +0.94% | L-Mar. 2021 | +0.29% | +2.29% | +0.14% | +5.23%  | +9.94%  |
| Admission to sporting events(4)(5)(6)                     | 223.21 | -2.25% | S-Feb. 2020 | +9.18% | n/a    | -7.19% | -1.40%  | +4.18%  |
| Fees for lessons or instructions(4)(9)                    | 342.81 | +2.75% | L-EVER      | +0.57% | +3.35% | +6.07% | +10.69% | +17.41% |
| Education and communication services(11)                  | 115.45 | +0.12% | S-Apr. 2021 | +0.48% | +0.67% | +2.36% | +5.38%  | +3.80%  |
| Tuition, other school fees, and childcare                 | 787.80 | +0.22% | S-Apr. 2021 | +0.76% | +0.85% | +1.13% | +6.65%  | +11.01% |
| College tuition and fees                                  | 883.63 | +0.18% | L-Feb. 2021 | +0.40% | +0.66% | +0.43% | +5.60%  | +8.98%  |
| Elementary and high school tuition and fees               | 919.25 | +0.36% | S-Apr. 2021 | +1.43% | +2.23% | +3.08% | +10.33% | +18.38% |
| Day care and preschool(12)                                | 316.38 | +0.23% | S-Mar. 2021 | +1.15% | +0.49% | +1.48% | +7.16%  | +12.06% |
| Technical and business school tuition and fees(5)         | 262.05 | +0.02% | L-Apr. 2021 | +0.16% | -0.02% | +0.96% | +4.56%  | +10.30% |
| Postage and delivery services(5)                          | 208.75 | +0.41% | L-Apr. 2021 | +1.11% | +1.24% | +3.22% | +12.93% | +19.23% |
| Postage                                                   | 328.04 | +0.32% | -           | +1.01% | +0.92% | +2.80% | +13.25% | +18.98% |
| Delivery services(5)                                      | 341.23 | +1.28% | L-Feb. 2019 | +2.07% | +4.58% | +7.71% | +10.64% | +23.17% |
| Telephone services(4)(5)                                  | 94.44  | +0.20% | -           | +0.32% | +0.40% | +4.37% | +4.06%  | -4.77%  |