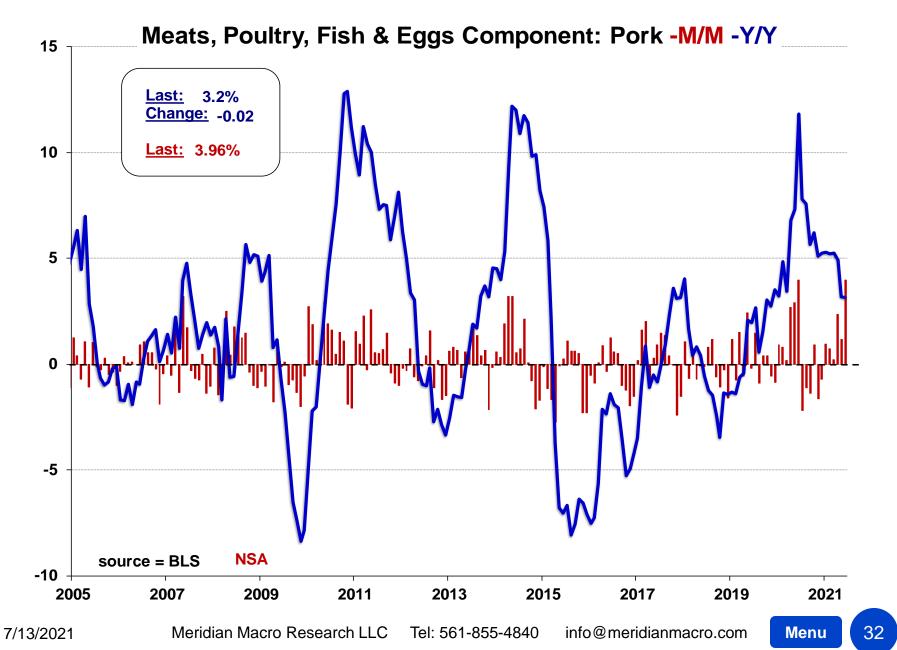

355-4840 info@meridianmacro.com

| 982-84=100, unless otherwise noted)               |        |        | Largest /   |         |         |        |         |         |
|---------------------------------------------------|--------|--------|-------------|---------|---------|--------|---------|---------|
| ETAIL TABLE 2                                     | Index  |        | Smallest    |         |         |        |         |         |
| Ionth: June-21                                    | Level  | M/M    | M/M Since   | 3MO%    | 6MO%    | 1YR%   | 3YR%    | 5YR%    |
| Uncooked other beef and veal(4)(5)                | 307.15 | +6.42% | L-May 2020  | +12.20% | +12.04% | +3.07% | +25.53% | +32.77% |
| Pork                                              | 244.96 | +3.15% | L-Jun. 2020 | +6.27%  | +7.29%  | +3.16% | +17.20% | +14.95% |
| Bacon, breakfast sausage, and related products(5) | 181.19 | +2.01% | L-Apr. 2021 | +5.88%  | +5.26%  | +6.10% | +15.82% | +16.39% |
| Bacon and related products(6)                     | 347.03 | +1.97% | L-Apr. 2021 | +7.36%  | +7.57%  | +8.36% | +19.33% | +22.09% |
| Breakfast sausage and related products(5)(6)      | 158.89 | +1.37% | L-Mar. 2021 | +3.38%  | +2.33%  | +2.97% | +11.09% | +10.03% |
| Ham                                               | 221.79 | +3.11% | L-Apr. 2021 | +4.59%  | +4.73%  | -1.37% | +8.39%  | +7.78%  |
| Ham, excluding canned(6)                          | 247.28 | +2.98% | L-Apr. 2021 | +4.28%  | +4.60%  | -1.20% | +7.67%  | +7.28%  |
| Pork chops(4)                                     | 224.77 | +5.00% | L-May 2020  | +7.83%  | +7.89%  | -2.88% | +19.13% | +16.86% |
| Other pork including roasts, steaks, and ribs(5)  | 155.02 | +4.97% | L-Apr. 2020 | +8.89%  | +12.86% | +6.47% | +26.04% | +19.32% |
| Other meats                                       | 238.32 | +0.15% | L-Apr. 2021 | +0.48%  | +0.50%  | -0.46% | +7.82%  | +6.14%  |
| Frankfurters(6)                                   | 252.43 | -0.58% | L-Apr. 2021 | +0.17%  | +0.35%  | -3.83% | +10.73% | +16.149 |
| Lunchmeats(4)(5)(6)                               | 151.39 | -0.37% | L-Apr. 2021 | +0.08%  | -0.90%  | -0.59% | +6.02%  | +2.30%  |
| Lamb & organ meats                                | 0.00   | n/a    | n/a         | n/a     | n/a     | n/a    | n/a     | n/a     |
| Lamb and mutton                                   | 0.00   | n/a    | n/a         | n/a     | n/a     | n/a    | n/a     | n/a     |
| Poultry(4)                                        | 255.92 | +0.94% | S-Mar. 2021 | +3.96%  | +4.66%  | +1.25% | +9.68%  | +11.07% |
| Chicken(4)(5)                                     | 164.00 | +0.63% | S-Feb. 2021 | +3.36%  | +3.66%  | +0.29% | +8.73%  | +11.49% |
| Fresh whole chicken(4)(6)                         | 270.10 | +0.51% | S-Apr. 2021 | +2.57%  | +4.21%  | -0.76% | +7.97%  | +11.80% |
| Fresh and frozen chicken parts(4)(6)              | 244.61 | +0.75% | S-Feb. 2021 | +3.71%  | +3.41%  | +0.84% | +8.84%  | +11.24% |
| Other uncooked poultry including turkey(5)        | 167.76 | +1.92% | L-Apr. 2021 | +5.38%  | +5.82%  | +5.58% | +13.68% | +7.16%  |
| Fish and seafood                                  | 322.88 | +1.80% | S-Apr. 2021 | +2.57%  | +2.76%  | +4.47% | +10.47% | +13.449 |
| Fresh fish and seafood(5)                         | 205.29 | +1.93% | S-Apr. 2021 | +3.11%  | +4.33%  | +6.44% | +12.27% | +16.849 |
| Processed fish and seafood(5)                     | 157.98 | +1.87% | L-Apr. 2020 | +1.89%  | +1.79%  | +2.47% | +8.88%  | +10.329 |
| Shelf stable fish and seafood(6)                  | 226.86 | +0.80% | L-Mar. 2021 | -2.59%  | +0.41%  | +2.73% | +8.98%  | +12.709 |
| Frozen fish and seafood(6)                        | 329.98 | +2.75% | L-Apr. 2020 | +3.73%  | +2.55%  | +2.39% | +10.24% | +10.259 |
| Eggs                                              | 222.12 | +2.98% | L-Apr. 2020 | +2.83%  | +8.44%  | +0.96% | -2.56%  | +1.16%  |
| Dairy and related products                        | 231.54 | +0.24% | S-Mar. 2021 | +1.30%  | +0.22%  | +0.75% | +6.02%  | +6.72%  |
| Milk(5)                                           | 155.15 | +0.47% | S-Mar. 2021 | +4.81%  | +2.04%  | +5.59% | +13.40% | +12.71  |
| Fresh whole milk(6)                               | 225.06 | -0.21% | S-Mar. 2021 | +5.37%  | +2.24%  | +7.52% | +13.84% | +11.179 |