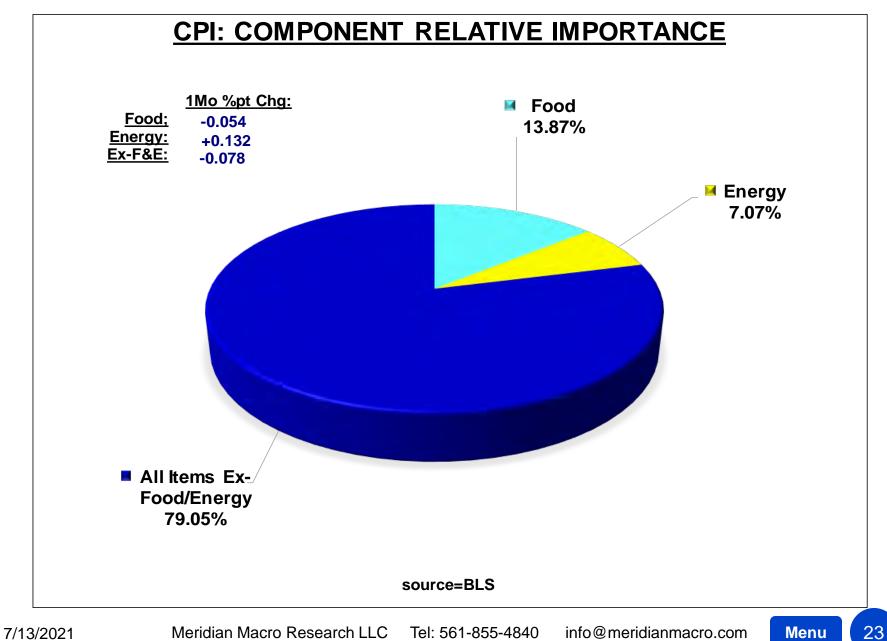

# CPI Detail 7.13.21

Chart Menu Next 2 Pages:

Click page # to jump to chart; click 'Menu' button to return to menu

| CPI Detail Tables                       | 4-18  |
|-----------------------------------------|-------|
| CPI (m/m; y/y)                          | 19-20 |
| CPI Ex-Food & Energy (m/m; y/y)         | 21-22 |
| Relative Importance Pie Charts          | 23-24 |
| Food at Home: m/m by component          | 25    |
| Food at Home y/y                        | 26    |
| Cereals & Bakery Products y/y           | 27    |
| Bread y/y                               | 28    |
| MPFE, m/m change by category            | 29    |
| Meat Poultry Fish Eggs y/y              | 30    |
| Beef & Veal y/y                         | 31    |
| Pork y/y                                | 32    |
| Ham y/y                                 | 33    |
| Poultry y/y                             | 34    |
| Dairy & Related Products y/y            | 35    |
| Dairy: Whole Milk y/y                   | 36    |
| Fruits & Veggies m/m change by category | 37    |
| Fruits & Vegetables y/y                 | 38    |
| Apples y/y                              | 39    |
| Bananas y/y                             | 40    |
| Potatoes y/y                            | 41    |
| Lettuce y/y                             | 42    |
| Tomatoes y/y                            | 43    |
| Canned Fruits & Veggies y/y             | 44    |
| Frozen Fruits & Veggies y/y             | 45    |
| Beverage & Other: m/m by category       | 46    |
| Nonalcoholic Beverages y/y              | 47    |
| Juices & Other Drinks y/y               | 48    |
| Coffee y/y                              | 49    |
| Other Foods y/y                         | 50    |