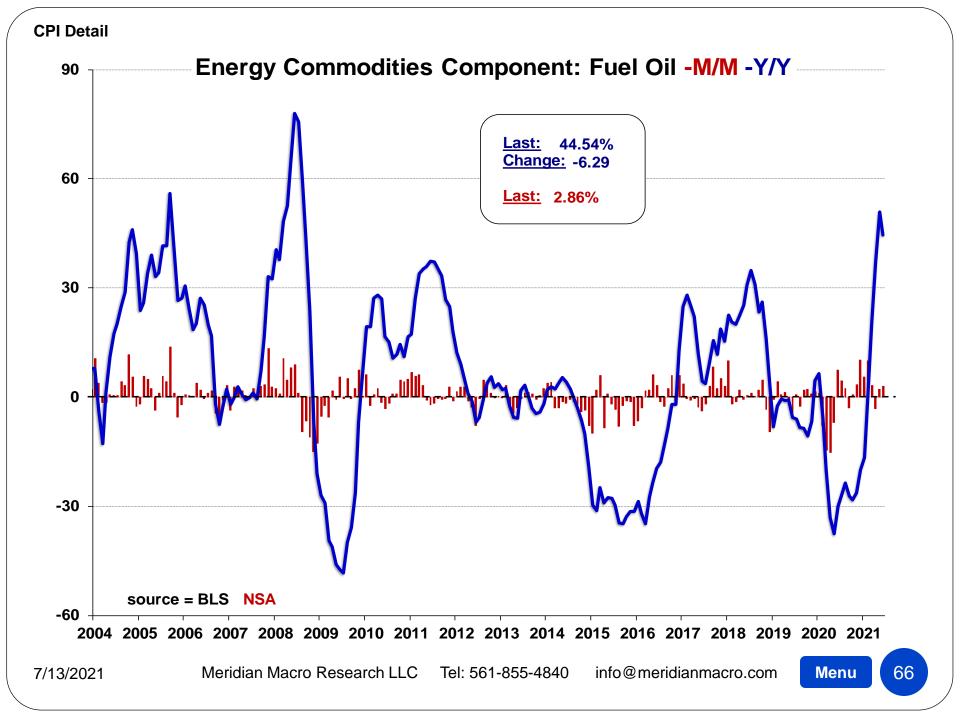

| 1982-84=100, unless otherwise noted)                |        |          | Largest /   |          |          |         |          |         |
|-----------------------------------------------------|--------|----------|-------------|----------|----------|---------|----------|---------|
| DETAIL TABLE 5                                      | Index  |          | Smallest    |          |          |         |          |         |
| Nonth: June-21                                      | Level  | M/M      | M/M Since   | 3MO%     | 6MO%     | 1YR%    | 3YR%     | 5YR%    |
| Baby food(4)(5)                                     | 174.25 | +0.17%   | L-Apr. 2021 | +1.28%   | +1.06%   | -1.04%  | +8.04%   | +12.53% |
| Other miscellaneous foods(5)                        | 138.28 | +0.52%   | L-Jan. 2021 | +0.09%   | +0.66%   | +0.31%  | +5.61%   | +4.50%  |
| Prepared salads(7)(6)                               | 130.88 | -2.41%   | S-Apr. 2020 | +0.78%   | -0.10%   | +0.24%  | +4.49%   | +5.52%  |
| Food away from home(4)                              | 305.63 | +0.71%   | L-Apr. 1981 | +1.57%   | +2.09%   | +4.23%  | +10.81%  | +16.42% |
| Full service meals and snacks(4)(5)                 | 188.74 | +0.85%   | L-Jun. 2020 | +1.64%   | +2.40%   | +4.12%  | +10.42%  | +15.75% |
| Limited service meals and snacks(4)(5)              | 201.01 | +0.56%   | L-Jan. 2021 | +1.50%   | +3.02%   | +6.20%  | +13.86%  | +19.91% |
| Food at employee sites and schools(4)(5)            | 121.06 | +0.41%   | S-Apr. 2021 | +0.95%   | -26.77%  | -29.85% | -32.50%  | -28.94% |
| Food at elementary and secondary schools(4)(8)(6)   | 0.00   | -100.00% | 0           | -100.00% | -100.00% | n/a     | -100.00% | -100.00 |
| Food from vending machines and mobile vendors(4)(5) | 180.02 | +2.29%   | L-EVER      | +3.46%   | +5.50%   | +5.70%  | +13.24%  | +19.319 |
| Other food away from home(4)(5)                     | 204.97 | +0.03%   | S-Jan. 2021 | +1.13%   | +1.54%   | +1.63%  | +6.55%   | +12.169 |
|                                                     |        |          |             |          |          |         |          |         |
| Energy                                              | 233.00 | +1.47%   | L-Mar. 2021 | +1.35%   | +14.37%  | +24.20% | +6.21%   | +22.77% |
| Energy commodities                                  | 260.99 | +2.56%   | L-Mar. 2021 | +0.58%   | +25.19%  | +44.18% | +5.66%   | +33.92% |
| Fuel oil and other fuels                            | 298.97 | +2.92%   | L-Mar. 2021 | +2.82%   | +23.43%  | +32.48% | +1.92%   | +29.469 |
| Fuel oil(4)                                         | 280.79 | +2.86%   | L-Mar. 2021 | +1.70%   | +21.53%  | +44.54% | -5.30%   | +30.429 |
| Propane, kerosene, and firewood(9)                  | 377.06 | +2.82%   | L-Feb. 2021 | +1.81%   | +15.99%  | +17.65% | +10.19%  | +25.959 |
| Motor fuel                                          | 256.86 | +2.54%   | L-Mar. 2021 | +0.48%   | +25.27%  | +44.77% | +5.85%   | +34.069 |
| Gasoline (all types)                                | 255.65 | +2.52%   | L-Mar. 2021 | +0.40%   | +25.19%  | +45.06% | +5.93%   | +34.059 |
| Gasoline, unleaded regular(6)                       | 250.90 | +2.16%   | L-Mar. 2021 | +0.51%   | +26.37%  | +46.40% | +5.79%   | +34.149 |
| Gasoline, unleaded midgrade(10)(6)                  | 276.90 | +2.18%   | L-Mar. 2021 | +1.36%   | +21.83%  | +40.07% | +7.33%   | +34.439 |
| Gasoline, unleaded premium(6)                       | 270.30 | +1.75%   | L-Mar. 2021 | +0.44%   | +20.86%  | +36.84% | +7.37%   | +35.179 |
| Other motor fuels(4)(5)                             | 238.69 | +2.53%   | L-Mar. 2021 | +6.44%   | +29.65%  | +32.10% | +2.23%   | +40.55% |
| Energy services                                     | 216.09 | +0.18%   | S-Jan. 2021 | +2.30%   | +3.55%   | +6.38%  | +7.11%   | +11.699 |
| Electricity                                         | 221.63 | -0.28%   | S-May 2020  | +1.25%   | +1.77%   | +3.84%  | +5.21%   | +8.23%  |
| Utility (piped) gas service                         | 195.88 | +1.70%   | -           | +5.89%   | +9.83%   | +15.63% | +13.78%  | +24.779 |
| All items less food and energy                      | 278.14 | +0.88%   | L-Apr. 2021 | +2.55%   | +3.04%   | +4.45%  | +8.10%   | +12.399 |
| Commodities less food and energy commodities        | 155.24 | +2.16%   | L-EVER      | +6.09%   | +6.11%   | +8.62%  | +7.81%   | +6.90%  |