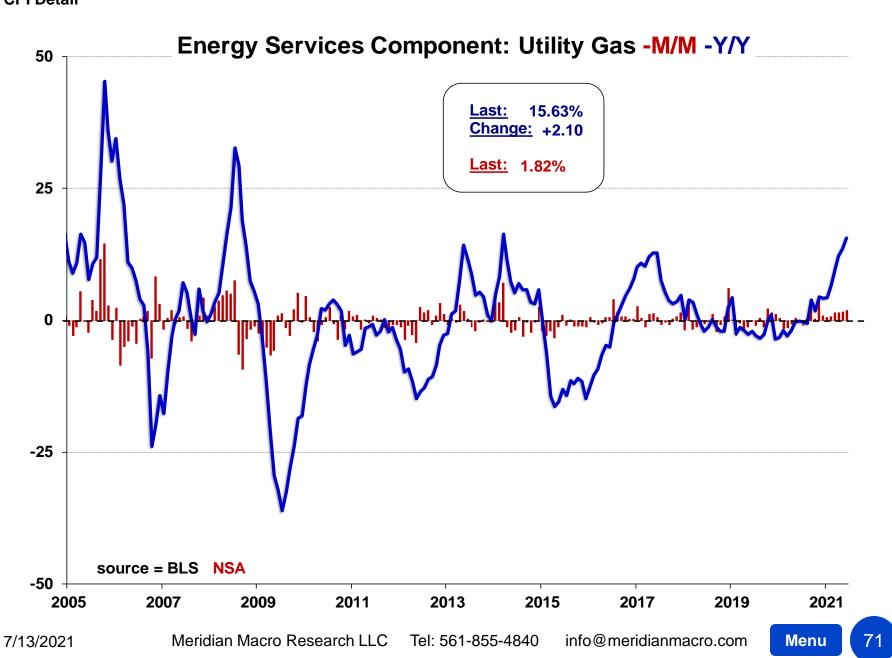

| 1982-84=100, unless otherwise noted)                |        |          | Largest /   |          |          |         |          |         |
|-----------------------------------------------------|--------|----------|-------------|----------|----------|---------|----------|---------|
| DETAIL TABLE 5                                      | Index  |          | Smallest    |          |          |         |          |         |
| Nonth: June-21                                      | Level  | M/M      | M/M Since   | 3MO%     | 6MO%     | 1YR%    | 3YR%     | 5YR%    |
| Baby food(4)(5)                                     | 174.25 | +0.17%   | L-Apr. 2021 | +1.28%   | +1.06%   | -1.04%  | +8.04%   | +12.53% |
| Other miscellaneous foods(5)                        | 138.28 | +0.52%   | L-Jan. 2021 | +0.09%   | +0.66%   | +0.31%  | +5.61%   | +4.50%  |
| Prepared salads(7)(6)                               | 130.88 | -2.41%   | S-Apr. 2020 | +0.78%   | -0.10%   | +0.24%  | +4.49%   | +5.52%  |
| Food away from home(4)                              | 305.63 | +0.71%   | L-Apr. 1981 | +1.57%   | +2.09%   | +4.23%  | +10.81%  | +16.42% |
| Full service meals and snacks(4)(5)                 | 188.74 | +0.85%   | L-Jun. 2020 | +1.64%   | +2.40%   | +4.12%  | +10.42%  | +15.75% |
| Limited service meals and snacks(4)(5)              | 201.01 | +0.56%   | L-Jan. 2021 | +1.50%   | +3.02%   | +6.20%  | +13.86%  | +19.91% |
| Food at employee sites and schools(4)(5)            | 121.06 | +0.41%   | S-Apr. 2021 | +0.95%   | -26.77%  | -29.85% | -32.50%  | -28.94% |
| Food at elementary and secondary schools(4)(8)(6)   | 0.00   | -100.00% | 0           | -100.00% | -100.00% | n/a     | -100.00% | -100.00 |
| Food from vending machines and mobile vendors(4)(5) | 180.02 | +2.29%   | L-EVER      | +3.46%   | +5.50%   | +5.70%  | +13.24%  | +19.319 |
| Other food away from home(4)(5)                     | 204.97 | +0.03%   | S-Jan. 2021 | +1.13%   | +1.54%   | +1.63%  | +6.55%   | +12.169 |
|                                                     |        |          |             |          |          |         |          |         |
| Energy                                              | 233.00 | +1.47%   | L-Mar. 2021 | +1.35%   | +14.37%  | +24.20% | +6.21%   | +22.77% |
| Energy commodities                                  | 260.99 | +2.56%   | L-Mar. 2021 | +0.58%   | +25.19%  | +44.18% | +5.66%   | +33.92% |
| Fuel oil and other fuels                            | 298.97 | +2.92%   | L-Mar. 2021 | +2.82%   | +23.43%  | +32.48% | +1.92%   | +29.469 |
| Fuel oil(4)                                         | 280.79 | +2.86%   | L-Mar. 2021 | +1.70%   | +21.53%  | +44.54% | -5.30%   | +30.429 |
| Propane, kerosene, and firewood(9)                  | 377.06 | +2.82%   | L-Feb. 2021 | +1.81%   | +15.99%  | +17.65% | +10.19%  | +25.959 |
| Motor fuel                                          | 256.86 | +2.54%   | L-Mar. 2021 | +0.48%   | +25.27%  | +44.77% | +5.85%   | +34.069 |
| Gasoline (all types)                                | 255.65 | +2.52%   | L-Mar. 2021 | +0.40%   | +25.19%  | +45.06% | +5.93%   | +34.059 |
| Gasoline, unleaded regular(6)                       | 250.90 | +2.16%   | L-Mar. 2021 | +0.51%   | +26.37%  | +46.40% | +5.79%   | +34.149 |
| Gasoline, unleaded midgrade(10)(6)                  | 276.90 | +2.18%   | L-Mar. 2021 | +1.36%   | +21.83%  | +40.07% | +7.33%   | +34.439 |
| Gasoline, unleaded premium(6)                       | 270.30 | +1.75%   | L-Mar. 2021 | +0.44%   | +20.86%  | +36.84% | +7.37%   | +35.179 |
| Other motor fuels(4)(5)                             | 238.69 | +2.53%   | L-Mar. 2021 | +6.44%   | +29.65%  | +32.10% | +2.23%   | +40.55% |
| Energy services                                     | 216.09 | +0.18%   | S-Jan. 2021 | +2.30%   | +3.55%   | +6.38%  | +7.11%   | +11.699 |
| Electricity                                         | 221.63 | -0.28%   | S-May 2020  | +1.25%   | +1.77%   | +3.84%  | +5.21%   | +8.23%  |
| Utility (piped) gas service                         | 195.88 | +1.70%   | -           | +5.89%   | +9.83%   | +15.63% | +13.78%  | +24.779 |
| All items less food and energy                      | 278.14 | +0.88%   | L-Apr. 2021 | +2.55%   | +3.04%   | +4.45%  | +8.10%   | +12.399 |
| Commodities less food and energy commodities        | 155.24 | +2.16%   | L-EVER      | +6.09%   | +6.11%   | +8.62%  | +7.81%   | +6.90%  |