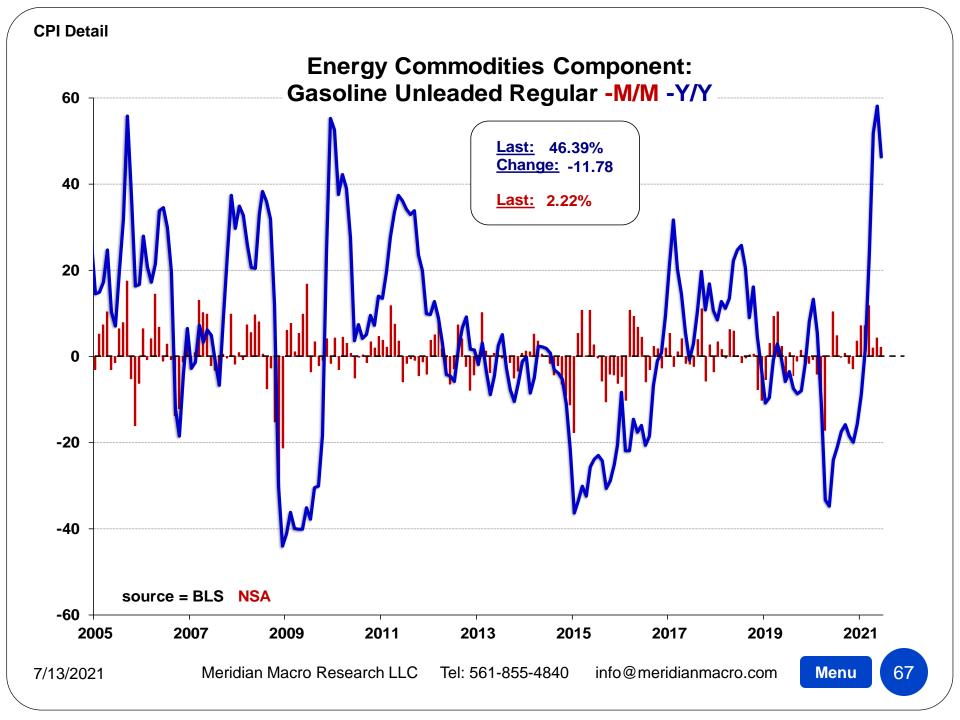

| 1982-84=100, unless otherwise noted)                |        |          | Largest /   |          |          |         |          |         |
|-----------------------------------------------------|--------|----------|-------------|----------|----------|---------|----------|---------|
| DETAIL TABLE 5                                      | Index  |          | Smallest    |          |          |         |          |         |
| Nonth: June-21                                      | Level  | M/M      | M/M Since   | 3MO%     | 6MO%     | 1YR%    | 3YR%     | 5YR%    |
| Baby food(4)(5)                                     | 174.25 | +0.17%   | L-Apr. 2021 | +1.28%   | +1.06%   | -1.04%  | +8.04%   | +12.53% |
| Other miscellaneous foods(5)                        | 138.28 | +0.52%   | L-Jan. 2021 | +0.09%   | +0.66%   | +0.31%  | +5.61%   | +4.50%  |
| Prepared salads(7)(6)                               | 130.88 | -2.41%   | S-Apr. 2020 | +0.78%   | -0.10%   | +0.24%  | +4.49%   | +5.52%  |
| Food away from home(4)                              | 305.63 | +0.71%   | L-Apr. 1981 | +1.57%   | +2.09%   | +4.23%  | +10.81%  | +16.42% |
| Full service meals and snacks(4)(5)                 | 188.74 | +0.85%   | L-Jun. 2020 | +1.64%   | +2.40%   | +4.12%  | +10.42%  | +15.75% |
| Limited service meals and snacks(4)(5)              | 201.01 | +0.56%   | L-Jan. 2021 | +1.50%   | +3.02%   | +6.20%  | +13.86%  | +19.91% |
| Food at employee sites and schools(4)(5)            | 121.06 | +0.41%   | S-Apr. 2021 | +0.95%   | -26.77%  | -29.85% | -32.50%  | -28.94% |
| Food at elementary and secondary schools(4)(8)(6)   | 0.00   | -100.00% | 0           | -100.00% | -100.00% | n/a     | -100.00% | -100.00 |
| Food from vending machines and mobile vendors(4)(5) | 180.02 | +2.29%   | L-EVER      | +3.46%   | +5.50%   | +5.70%  | +13.24%  | +19.319 |
| Other food away from home(4)(5)                     | 204.97 | +0.03%   | S-Jan. 2021 | +1.13%   | +1.54%   | +1.63%  | +6.55%   | +12.169 |
|                                                     |        |          |             |          |          |         |          |         |
| Energy                                              | 233.00 | +1.47%   | L-Mar. 2021 | +1.35%   | +14.37%  | +24.20% | +6.21%   | +22.77% |
| Energy commodities                                  | 260.99 | +2.56%   | L-Mar. 2021 | +0.58%   | +25.19%  | +44.18% | +5.66%   | +33.92% |
| Fuel oil and other fuels                            | 298.97 | +2.92%   | L-Mar. 2021 | +2.82%   | +23.43%  | +32.48% | +1.92%   | +29.469 |
| Fuel oil(4)                                         | 280.79 | +2.86%   | L-Mar. 2021 | +1.70%   | +21.53%  | +44.54% | -5.30%   | +30.429 |
| Propane, kerosene, and firewood(9)                  | 377.06 | +2.82%   | L-Feb. 2021 | +1.81%   | +15.99%  | +17.65% | +10.19%  | +25.959 |
| Motor fuel                                          | 256.86 | +2.54%   | L-Mar. 2021 | +0.48%   | +25.27%  | +44.77% | +5.85%   | +34.069 |
| Gasoline (all types)                                | 255.65 | +2.52%   | L-Mar. 2021 | +0.40%   | +25.19%  | +45.06% | +5.93%   | +34.059 |
| Gasoline, unleaded regular(6)                       | 250.90 | +2.16%   | L-Mar. 2021 | +0.51%   | +26.37%  | +46.40% | +5.79%   | +34.149 |
| Gasoline, unleaded midgrade(10)(6)                  | 276.90 | +2.18%   | L-Mar. 2021 | +1.36%   | +21.83%  | +40.07% | +7.33%   | +34.439 |
| Gasoline, unleaded premium(6)                       | 270.30 | +1.75%   | L-Mar. 2021 | +0.44%   | +20.86%  | +36.84% | +7.37%   | +35.179 |
| Other motor fuels(4)(5)                             | 238.69 | +2.53%   | L-Mar. 2021 | +6.44%   | +29.65%  | +32.10% | +2.23%   | +40.55% |
| Energy services                                     | 216.09 | +0.18%   | S-Jan. 2021 | +2.30%   | +3.55%   | +6.38%  | +7.11%   | +11.699 |
| Electricity                                         | 221.63 | -0.28%   | S-May 2020  | +1.25%   | +1.77%   | +3.84%  | +5.21%   | +8.23%  |
| Utility (piped) gas service                         | 195.88 | +1.70%   | -           | +5.89%   | +9.83%   | +15.63% | +13.78%  | +24.779 |
| All items less food and energy                      | 278.14 | +0.88%   | L-Apr. 2021 | +2.55%   | +3.04%   | +4.45%  | +8.10%   | +12.399 |
| Commodities less food and energy commodities        | 155.24 | +2.16%   | L-EVER      | +6.09%   | +6.11%   | +8.62%  | +7.81%   | +6.90%  |