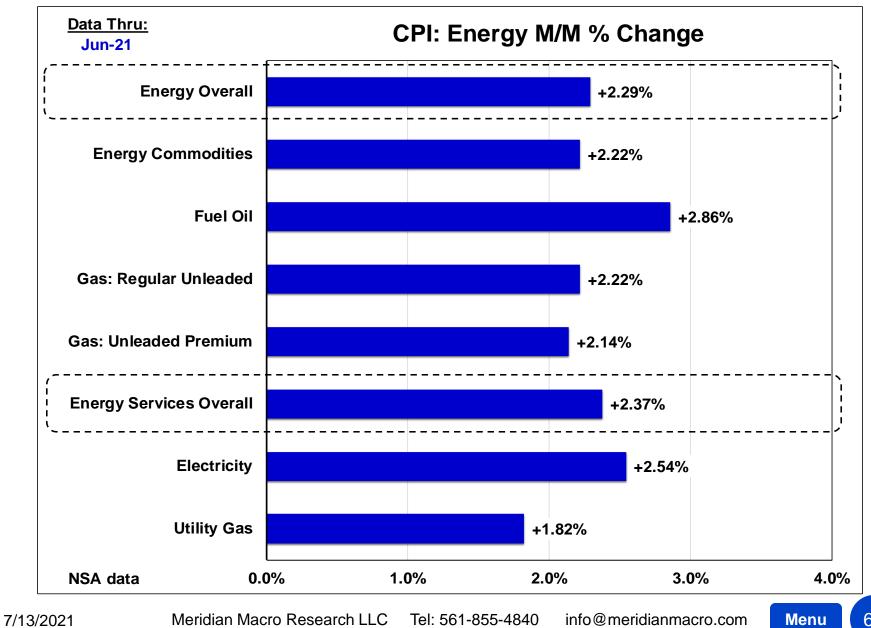

| 1982-84=100, unless otherwise noted)                |        |          | Largest /   |          |          |         |          |         |
|-----------------------------------------------------|--------|----------|-------------|----------|----------|---------|----------|---------|
| DETAIL TABLE 5                                      | Index  |          | Smallest    |          |          |         |          |         |
| Nonth: June-21                                      | Level  | M/M      | M/M Since   | 3MO%     | 6MO%     | 1YR%    | 3YR%     | 5YR%    |
| Baby food(4)(5)                                     | 174.25 | +0.17%   | L-Apr. 2021 | +1.28%   | +1.06%   | -1.04%  | +8.04%   | +12.53% |
| Other miscellaneous foods(5)                        | 138.28 | +0.52%   | L-Jan. 2021 | +0.09%   | +0.66%   | +0.31%  | +5.61%   | +4.50%  |
| Prepared salads(7)(6)                               | 130.88 | -2.41%   | S-Apr. 2020 | +0.78%   | -0.10%   | +0.24%  | +4.49%   | +5.52%  |
| Food away from home(4)                              | 305.63 | +0.71%   | L-Apr. 1981 | +1.57%   | +2.09%   | +4.23%  | +10.81%  | +16.42% |
| Full service meals and snacks(4)(5)                 | 188.74 | +0.85%   | L-Jun. 2020 | +1.64%   | +2.40%   | +4.12%  | +10.42%  | +15.75% |
| Limited service meals and snacks(4)(5)              | 201.01 | +0.56%   | L-Jan. 2021 | +1.50%   | +3.02%   | +6.20%  | +13.86%  | +19.91% |
| Food at employee sites and schools(4)(5)            | 121.06 | +0.41%   | S-Apr. 2021 | +0.95%   | -26.77%  | -29.85% | -32.50%  | -28.94% |
| Food at elementary and secondary schools(4)(8)(6)   | 0.00   | -100.00% | 0           | -100.00% | -100.00% | n/a     | -100.00% | -100.00 |
| Food from vending machines and mobile vendors(4)(5) | 180.02 | +2.29%   | L-EVER      | +3.46%   | +5.50%   | +5.70%  | +13.24%  | +19.319 |
| Other food away from home(4)(5)                     | 204.97 | +0.03%   | S-Jan. 2021 | +1.13%   | +1.54%   | +1.63%  | +6.55%   | +12.169 |
|                                                     |        |          |             |          |          |         |          |         |
| Energy                                              | 233.00 | +1.47%   | L-Mar. 2021 | +1.35%   | +14.37%  | +24.20% | +6.21%   | +22.77% |
| Energy commodities                                  | 260.99 | +2.56%   | L-Mar. 2021 | +0.58%   | +25.19%  | +44.18% | +5.66%   | +33.92% |
| Fuel oil and other fuels                            | 298.97 | +2.92%   | L-Mar. 2021 | +2.82%   | +23.43%  | +32.48% | +1.92%   | +29.469 |
| Fuel oil(4)                                         | 280.79 | +2.86%   | L-Mar. 2021 | +1.70%   | +21.53%  | +44.54% | -5.30%   | +30.429 |
| Propane, kerosene, and firewood(9)                  | 377.06 | +2.82%   | L-Feb. 2021 | +1.81%   | +15.99%  | +17.65% | +10.19%  | +25.959 |
| Motor fuel                                          | 256.86 | +2.54%   | L-Mar. 2021 | +0.48%   | +25.27%  | +44.77% | +5.85%   | +34.069 |
| Gasoline (all types)                                | 255.65 | +2.52%   | L-Mar. 2021 | +0.40%   | +25.19%  | +45.06% | +5.93%   | +34.059 |
| Gasoline, unleaded regular(6)                       | 250.90 | +2.16%   | L-Mar. 2021 | +0.51%   | +26.37%  | +46.40% | +5.79%   | +34.149 |
| Gasoline, unleaded midgrade(10)(6)                  | 276.90 | +2.18%   | L-Mar. 2021 | +1.36%   | +21.83%  | +40.07% | +7.33%   | +34.439 |
| Gasoline, unleaded premium(6)                       | 270.30 | +1.75%   | L-Mar. 2021 | +0.44%   | +20.86%  | +36.84% | +7.37%   | +35.179 |
| Other motor fuels(4)(5)                             | 238.69 | +2.53%   | L-Mar. 2021 | +6.44%   | +29.65%  | +32.10% | +2.23%   | +40.55% |
| Energy services                                     | 216.09 | +0.18%   | S-Jan. 2021 | +2.30%   | +3.55%   | +6.38%  | +7.11%   | +11.699 |
| Electricity                                         | 221.63 | -0.28%   | S-May 2020  | +1.25%   | +1.77%   | +3.84%  | +5.21%   | +8.23%  |
| Utility (piped) gas service                         | 195.88 | +1.70%   | -           | +5.89%   | +9.83%   | +15.63% | +13.78%  | +24.779 |
| All items less food and energy                      | 278.14 | +0.88%   | L-Apr. 2021 | +2.55%   | +3.04%   | +4.45%  | +8.10%   | +12.399 |
| Commodities less food and energy commodities        | 155.24 | +2.16%   | L-EVER      | +6.09%   | +6.11%   | +8.62%  | +7.81%   | +6.90%  |