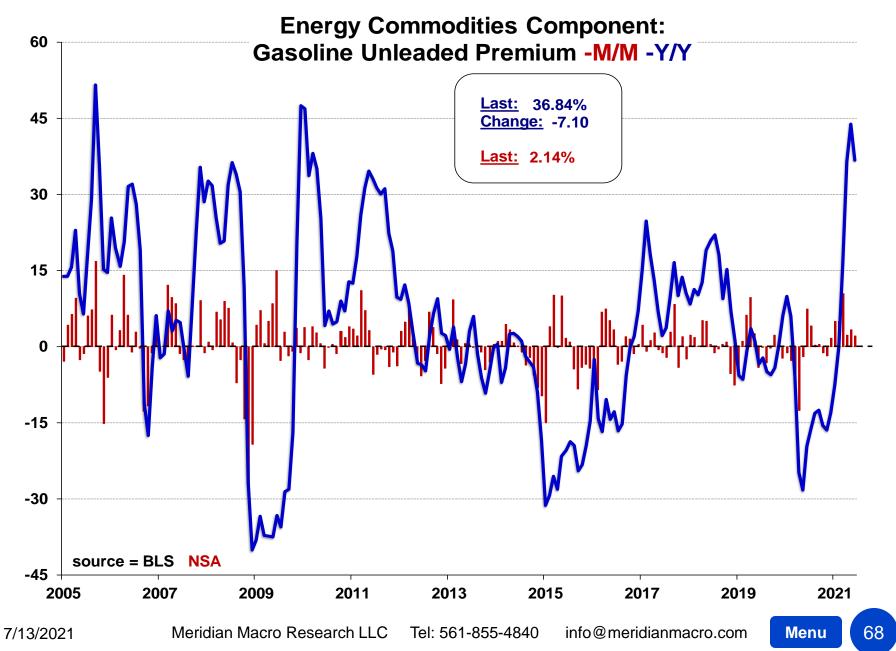

| 1982-84=100, unless otherwise noted)                |        |          | Largest /   |          |          |         |          |         |
|-----------------------------------------------------|--------|----------|-------------|----------|----------|---------|----------|---------|
| DETAIL TABLE 5                                      | Index  |          | Smallest    |          |          |         |          |         |
| Nonth: June-21                                      | Level  | M/M      | M/M Since   | 3MO%     | 6MO%     | 1YR%    | 3YR%     | 5YR%    |
| Baby food(4)(5)                                     | 174.25 | +0.17%   | L-Apr. 2021 | +1.28%   | +1.06%   | -1.04%  | +8.04%   | +12.53% |
| Other miscellaneous foods(5)                        | 138.28 | +0.52%   | L-Jan. 2021 | +0.09%   | +0.66%   | +0.31%  | +5.61%   | +4.50%  |
| Prepared salads(7)(6)                               | 130.88 | -2.41%   | S-Apr. 2020 | +0.78%   | -0.10%   | +0.24%  | +4.49%   | +5.52%  |
| Food away from home(4)                              | 305.63 | +0.71%   | L-Apr. 1981 | +1.57%   | +2.09%   | +4.23%  | +10.81%  | +16.42% |
| Full service meals and snacks(4)(5)                 | 188.74 | +0.85%   | L-Jun. 2020 | +1.64%   | +2.40%   | +4.12%  | +10.42%  | +15.75% |
| Limited service meals and snacks(4)(5)              | 201.01 | +0.56%   | L-Jan. 2021 | +1.50%   | +3.02%   | +6.20%  | +13.86%  | +19.91% |
| Food at employee sites and schools(4)(5)            | 121.06 | +0.41%   | S-Apr. 2021 | +0.95%   | -26.77%  | -29.85% | -32.50%  | -28.94% |
| Food at elementary and secondary schools(4)(8)(6)   | 0.00   | -100.00% | 0           | -100.00% | -100.00% | n/a     | -100.00% | -100.00 |
| Food from vending machines and mobile vendors(4)(5) | 180.02 | +2.29%   | L-EVER      | +3.46%   | +5.50%   | +5.70%  | +13.24%  | +19.319 |
| Other food away from home(4)(5)                     | 204.97 | +0.03%   | S-Jan. 2021 | +1.13%   | +1.54%   | +1.63%  | +6.55%   | +12.169 |
|                                                     |        |          |             |          |          |         |          |         |
| Energy                                              | 233.00 | +1.47%   | L-Mar. 2021 | +1.35%   | +14.37%  | +24.20% | +6.21%   | +22.77% |
| Energy commodities                                  | 260.99 | +2.56%   | L-Mar. 2021 | +0.58%   | +25.19%  | +44.18% | +5.66%   | +33.92% |
| Fuel oil and other fuels                            | 298.97 | +2.92%   | L-Mar. 2021 | +2.82%   | +23.43%  | +32.48% | +1.92%   | +29.469 |
| Fuel oil(4)                                         | 280.79 | +2.86%   | L-Mar. 2021 | +1.70%   | +21.53%  | +44.54% | -5.30%   | +30.429 |
| Propane, kerosene, and firewood(9)                  | 377.06 | +2.82%   | L-Feb. 2021 | +1.81%   | +15.99%  | +17.65% | +10.19%  | +25.959 |
| Motor fuel                                          | 256.86 | +2.54%   | L-Mar. 2021 | +0.48%   | +25.27%  | +44.77% | +5.85%   | +34.069 |
| Gasoline (all types)                                | 255.65 | +2.52%   | L-Mar. 2021 | +0.40%   | +25.19%  | +45.06% | +5.93%   | +34.059 |
| Gasoline, unleaded regular(6)                       | 250.90 | +2.16%   | L-Mar. 2021 | +0.51%   | +26.37%  | +46.40% | +5.79%   | +34.149 |
| Gasoline, unleaded midgrade(10)(6)                  | 276.90 | +2.18%   | L-Mar. 2021 | +1.36%   | +21.83%  | +40.07% | +7.33%   | +34.439 |
| Gasoline, unleaded premium(6)                       | 270.30 | +1.75%   | L-Mar. 2021 | +0.44%   | +20.86%  | +36.84% | +7.37%   | +35.179 |
| Other motor fuels(4)(5)                             | 238.69 | +2.53%   | L-Mar. 2021 | +6.44%   | +29.65%  | +32.10% | +2.23%   | +40.55% |
| Energy services                                     | 216.09 | +0.18%   | S-Jan. 2021 | +2.30%   | +3.55%   | +6.38%  | +7.11%   | +11.699 |
| Electricity                                         | 221.63 | -0.28%   | S-May 2020  | +1.25%   | +1.77%   | +3.84%  | +5.21%   | +8.23%  |
| Utility (piped) gas service                         | 195.88 | +1.70%   | -           | +5.89%   | +9.83%   | +15.63% | +13.78%  | +24.779 |
| All items less food and energy                      | 278.14 | +0.88%   | L-Apr. 2021 | +2.55%   | +3.04%   | +4.45%  | +8.10%   | +12.399 |
| Commodities less food and energy commodities        | 155.24 | +2.16%   | L-EVER      | +6.09%   | +6.11%   | +8.62%  | +7.81%   | +6.90%  |