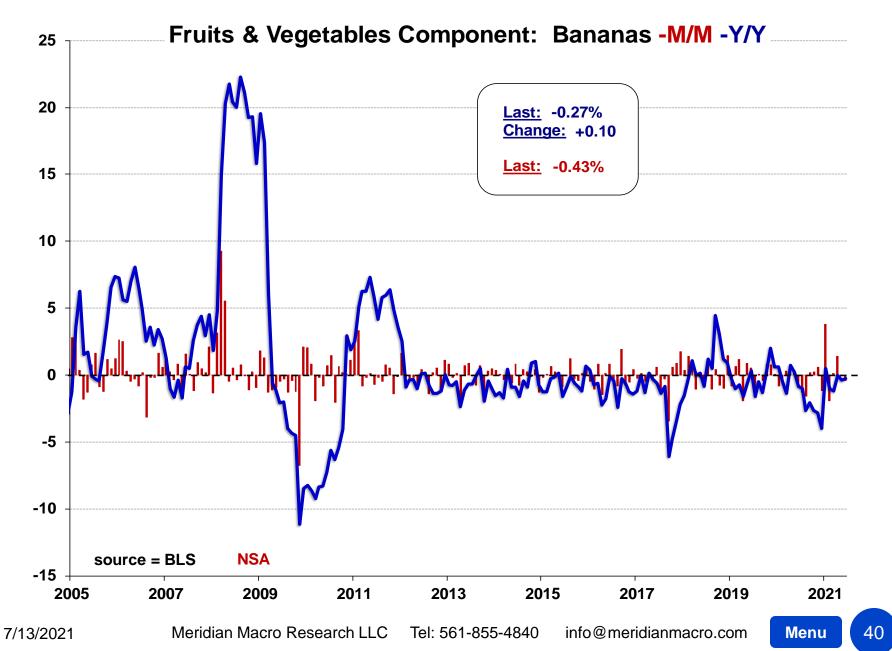

| (1982-84=100, unless otherwise noted)                   |        |        | Largest /   |        |        |        |         |         |
|---------------------------------------------------------|--------|--------|-------------|--------|--------|--------|---------|---------|
| DETAIL TABLE 3                                          | Index  |        | Smallest    |        |        |        |         |         |
| Month: June-21                                          | Level  | M/M    | M/M Since   | 3MO%   | 6MO%   | 1YR%   | 3YR%    | 5YR%    |
| Fresh milk other than whole(5)(6)                       | 159.11 | +0.93% | S-Mar. 2021 | +4.47% | +2.59% | +4.54% | +10.95% | +11.66% |
| Cheese and related products(4)                          | 240.10 | +0.10% | L-Jan. 2021 | -1.18% | -1.38% | -0.88% | +3.09%  | +5.26%  |
| Ice cream and related products                          | 232.30 | +1.64% | L-May 2020  | +1.58% | +0.39% | -1.56% | +4.83%  | +4.72%  |
| Other dairy and related products(4)(5)                  | 152.47 | -0.74% | S-Mar. 2021 | +0.05% | +0.25% | -0.83% | +4.39%  | +4.11%  |
| Fruits and vegetables                                   | 316.85 | +0.74% | L-Apr. 2021 | +1.56% | +3.09% | +3.23% | +6.33%  | +7.63%  |
| Fresh fruits and vegetables                             | 367.82 | +1.02% | L-Mar. 2021 | +1.79% | +3.86% | +3.77% | +6.12%  | +8.53%  |
| Fresh fruits                                            | 382.66 | +1.09% | L-Apr. 2021 | +2.33% | +6.34% | +7.30% | +3.49%  | +7.32%  |
| Apples                                                  | 342.34 | +1.84% | L-Feb. 2021 | +1.13% | +4.71% | +6.50% | +6.64%  | -3.03%  |
| Bananas(4)                                              | 194.98 | -0.43% | S-Feb. 2021 | +0.91% | +2.82% | -0.27% | -0.76%  | -2.17%  |
| Citrus fruits(5)                                        | 277.06 | +0.99% | L-Feb. 2021 | +2.50% | +7.78% | +9.53% | +4.90%  | +12.14% |
| Oranges, including tangerines(6)                        | 534.78 | -0.03% | L-Apr. 2021 | +1.60% | +5.45% | +7.62% | -1.80%  | +10.16% |
| Other fresh fruits(5)                                   | 129.84 | +1.96% | L-Mar. 2021 | +3.30% | +7.99% | +8.67% | +3.90%  | +12.57% |
| Fresh vegetables                                        | 350.99 | +0.94% | L-Mar. 2021 | +1.20% | +1.24% | +0.12% | +9.31%  | +9.97%  |
| Potatoes                                                | 374.31 | +1.50% | L-Mar. 2021 | -2.36% | +0.32% | -4.73% | +9.18%  | +12.24% |
| Lettuce(4)                                              | 339.03 | +0.32% | L-Nov. 2020 | -0.69% | -7.09% | +5.10% | +22.02% | +12.77% |
| Tomatoes                                                | 359.00 | +0.68% | S-Jan. 2021 | +5.03% | +7.03% | +0.29% | +11.03% | +17.02% |
| Other fresh vegetables                                  | 346.54 | +0.56% | S-Apr. 2021 | +1.50% | +0.10% | +0.49% | +6.82%  | +7.31%  |
| Processed fruits and vegetables(5)                      | 165.00 | -0.31% | S-Feb. 2021 | +0.70% | +0.33% | +1.25% | +7.12%  | +4.47%  |
| Canned fruits and vegetables(5)                         | 173.72 | +0.06% | S-Feb. 2021 | +0.99% | +0.74% | +2.12% | +9.62%  | +7.41%  |
| Canned fruits(5)(6)                                     | 165.94 | +0.92% | L-Mar. 2021 | +0.08% | -0.36% | +2.39% | +7.32%  | +5.39%  |
| Canned vegetables(5)(6)                                 | 184.96 | -0.68% | S-Feb. 2021 | +1.46% | +0.53% | +2.21% | +10.93% | +9.34%  |
| Frozen fruits and vegetables(5)                         | 151.42 | -1.20% | S-Feb. 2021 | +0.09% | -0.80% | +0.53% | +5.28%  | +1.72%  |
| Frozen vegetables(6)                                    | 205.32 | -0.99% | S-Feb. 2021 | +0.05% | -1.79% | -0.71% | +4.96%  | +1.48%  |
| Other processed fruits and vegetables including dried(5 | 160.39 | -0.53% | L-Apr. 2021 | -0.54% | -0.04% | -0.10% | +2.03%  | -0.65%  |
| Dried beans, peas, and lentils(4)(5)(6)                 | 195.84 | -0.47% | -           | +0.27% | +2.49% | +0.50% | +2.03%  | -3.81%  |
| Nonalcoholic beverages and beverage materials           | 179.66 | +0.93% | L-Dec. 2020 | +0.72% | +0.45% | +0.19% | +7.36%  | +7.60%  |
| Juices and nonalcoholic drinks(5)                       | 141.52 | +0.92% | L-Apr. 2020 | +0.49% | +0.27% | -0.19% | +9.28%  | +10.27% |
| Carbonated drinks                                       | 181.95 | +1.77% | L-Apr. 2020 | -0.04% | -0.16% | -0.37% | +11.40% | +12.80% |