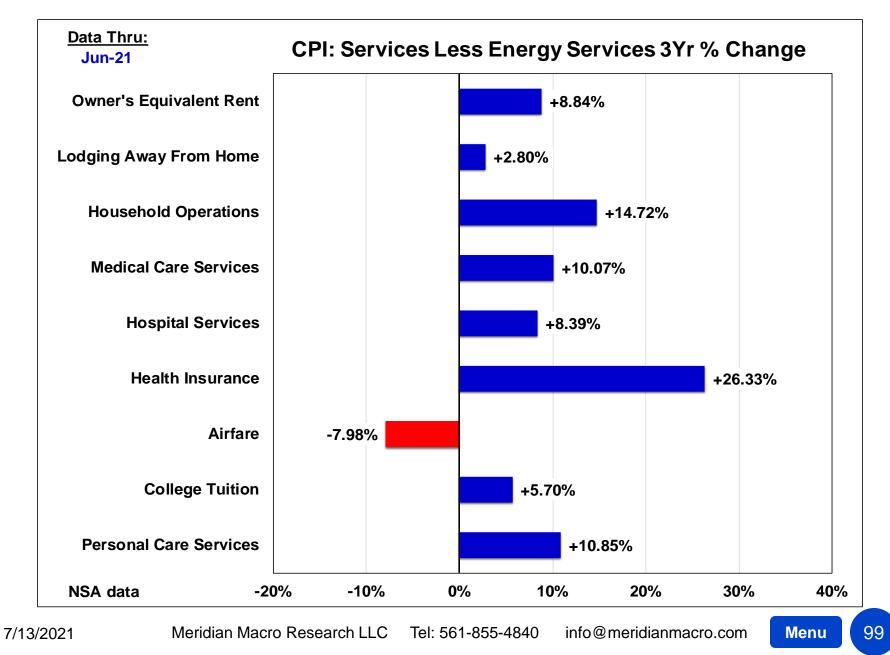

# Menu Continued Next Page...

|   | J |  |
|---|---|--|
|   |   |  |
| 2 |   |  |
| - |   |  |

| Appliances y/y                          | 79    |
|-----------------------------------------|-------|
| Apparel y/y                             | 80    |
| Transp. Commods. (ex fuels)             | 81    |
| Transp. Commods: New Cars & Trucks      | 82    |
| Transp. Commods: Used Cars & Trucks     | 83    |
| Transp. Commods: Auto Parts & Equip     | 84    |
| Medical Care Commodities y/y            | 85    |
| Medical Commods: Prescription Drugs     | 86    |
| Prescription Drugs 3yr % Change         | 87    |
| Recreation Commodities y/y              | 88    |
| Education Commodities y/y               | 89    |
| Education Commods: Books & Supplies     | 90    |
| Education Commods: Computers            | 91    |
| Alcoholic Beverages y/y                 | 92    |
| Other Goods y/y                         | 93    |
| Other Goods: Tobacco/Smoking Products - | 94    |
| Other Goods: Personal Care Products     | 95    |
| Services Less Energy Services           | 96    |
| Services Less Energy Svcs. Pie Chart -  | 97    |
| SLES: M/M, 3yr changes by component     | 98-99 |
| Rent of Primary Residence y/y           | 100   |
| Owner's Equivalent Rent y/y             | 101   |
| Lodging Away From Home y/y              | 102   |
| Household Operations y/y                | 103   |
| Medical Care Services y/y               | 104   |
| Med Svcs: Hospital Services y/y         | 105   |
| Med Svcs: Health Insurance y/y          | 106   |
| Transportation Services y/y             | 107   |
| Transp. Services: Airfare y/y           | 108   |
| Education Svcs: College Tuition         | 109   |
|                                         |       |