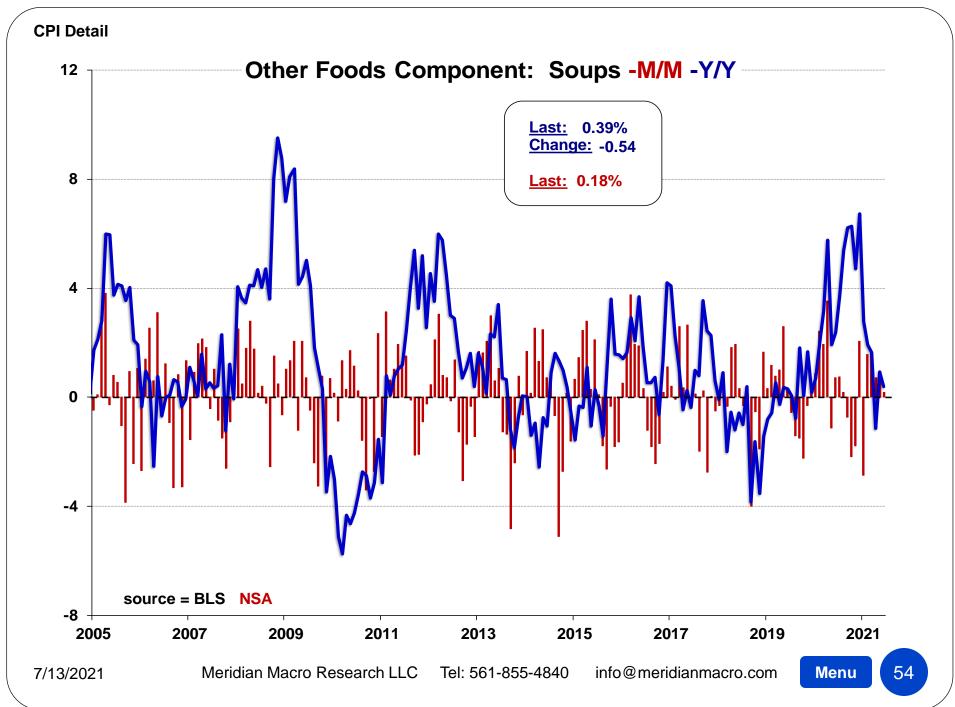

855-4840 info@meridianmacro.com

| 1982-84=100, unless otherwise noted)           |        |        | Largest /   |        |        |        |        |        |
|------------------------------------------------|--------|--------|-------------|--------|--------|--------|--------|--------|
| DETAIL TABLE 4                                 | Index  |        | Smallest    |        |        |        |        |        |
| Month: June-21                                 | Level  | M/M    | M/M Since   | 3MO%   | 6MO%   | 1YR%   | 3YR%   | 5YR%   |
| Frozen noncarbonated juices and drinks(4)(5)   | 180.28 | -0.10% | S-Mar. 2021 | +1.94% | +0.57% | +0.47% | -0.13% | +2.06% |
| Nonfrozen noncarbonated juices and drinks(5)   | 126.92 | +0.52% | L-Apr. 2021 | +0.85% | +0.52% | -0.06% | +8.10% | +8.69% |
| Beverage materials including coffee and tea(5) | 120.07 | +1.04% | L-Dec. 2020 | +1.41% | +1.12% | +1.13% | +2.87% | +1.619 |
| Coffee                                         | 196.45 | -0.03% | S-Mar. 2021 | +0.87% | +0.63% | +0.45% | +0.64% | -2.119 |
| Roasted coffee(6)                              | 205.49 | -0.51% | S-Nov. 2020 | +0.60% | +0.71% | +0.99% | +1.42% | -2.129 |
| Instant coffee(4)(6)                           | 189.39 | +2.45% | L-Dec. 2020 | +1.54% | +1.18% | -1.27% | +1.48% | -4.44% |
| Other beverage materials including tea(4)(5)   | 135.96 | +1.84% | L-Oct. 2017 | +1.40% | +1.43% | +2.36% | +7.21% | +7.739 |
| Other food at home                             | 219.69 | +0.18% | L-Dec. 2020 | +0.32% | +0.13% | +0.42% | +4.73% | +4.61  |
| Sugar and sweets(4)                            | 232.92 | -0.15% | S-Apr. 2021 | +0.19% | +0.95% | +2.63% | +7.85% | +8.07  |
| Sugar and sugar substitutes                    | 206.64 | -0.08% | L-Apr. 2021 | -0.53% | -1.88% | +2.89% | +9.93% | +9.16  |
| Candy and chewing gum(4)(5)                    | 158.70 | +0.05% | S-Apr. 2021 | +0.32% | +0.66% | +3.39% | +9.35% | +9.38  |
| Other sweets(5)                                | 157.13 | -1.28% | S-Jan. 2021 | -0.03% | -0.81% | -0.04% | +1.69% | +3.36  |
| Fats and oils                                  | 236.91 | +0.22% | S-Mar. 2021 | +2.23% | +2.71% | +2.73% | +4.17% | +4.70  |
| Butter and margarine(5)                        | 210.50 | -0.50% | S-Jan. 2021 | +0.82% | +1.27% | +1.92% | +2.30% | +4.30  |
| Butter(6)                                      | 251.44 | -0.24% | S-Mar. 2021 | +1.78% | +2.23% | +1.33% | +1.93% | +5.95  |
| Margarine(6)                                   | 313.53 | -0.75% | S-Mar. 2021 | +1.91% | +1.04% | +4.16% | +6.35% | +6.06  |
| Salad dressing(5)                              | 135.89 | +0.77% | S-Mar. 2021 | +3.68% | +2.61% | +2.56% | +7.33% | +4.61  |
| Other fats and oils including peanut butter(5) | 164.68 | +0.54% | L-Apr. 2021 | +2.00% | +2.98% | +3.32% | +3.65% | +4.99  |
| Peanut butter(4)(5)(6)                         | 167.36 | +0.29% | n/a         | n/a    | n/a    | n/a    | n/a    | n/a    |
| Other foods                                    | 233.56 | +0.23% | L-Dec. 2020 | +0.06% | -0.39% | -0.31% | +4.23% | +3.94  |
| Soups                                          | 251.79 | +0.01% | L-Mar. 2021 | -1.28% | -3.50% | +0.39% | +3.98% | +3.27  |
| Frozen and freeze dried prepared foods         | 172.72 | +0.54% | L-Aug. 2020 | +0.02% | -0.92% | +0.23% | +3.01% | +1.04  |
| Snacks(4)                                      | 260.32 | +1.07% | L-Feb. 2021 | -0.39% | +0.09% | -1.92% | +3.08% | +2.94  |
| Spices, seasonings, condiments, sauces         | 250.29 | -1.13% | S-Mar. 2021 | +0.31% | -0.56% | +0.04% | +3.41% | +5.24  |
| Salt and other seasonings and spices(5)(6)     | 159.35 | -1.17% | S-Jan. 2021 | -0.26% | -2.19% | +1.46% | +3.30% | +4.67  |
| Olives, pickles, relishes(4)(5)(6)             | 147.93 | +0.28% | L-Feb. 2021 | -2.10% | -1.02% | +1.29% | +4.98% | +5.96  |
| Sauces and gravies(5)(6)                       | 143.96 | -1.13% | S-Mar. 2021 | +0.40% | -0.23% | -1.02% | +2.18% | +6.75  |
| Other condiments(6)                            | 278.21 | -2.48% | S-Sep. 2014 | -0.93% | -1.22% | -0.41% | +0.01% | -0.99  |