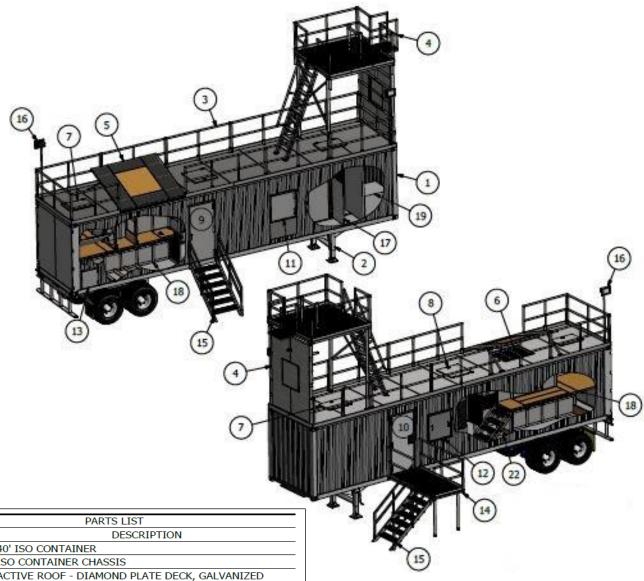

The unit shown in these photos was recently delivered to Ann Arbor, Michigan and was funded through the AFG program.

| PARTS LIST |     |                                                 |
|------------|-----|-------------------------------------------------|
| ITEM       | QTY | DESCRIPTION                                     |
| 1          | 1   | 40' ISO CONTAINER                               |
| 2          | 1   | ISO CONTAINER CHASSIS                           |
| 3          | 1   | ACTIVE ROOF - DIAMOND PLATE DECK, GALVANIZED    |
|            |     | OSHA HANDRAILS & KICK PLATES                    |
| 4          | 1   | RAPPEL TOWER WITH NEGATIVE EDGE, WALL WITH      |
|            |     | BAIL-OUT WINDOW, AND 5,000LB ANCHOR -           |
|            |     | 8'WIDEx10'LONGx10'HIGH, GALVANZIED              |
| 5          | 1   | ADJUSTABLE VENTILATION PROP WITH 4'x4' CUTTING  |
|            |     | AREA                                            |
| 6          | 1   | CEILING PULL-DOWN SIMULATOR WITH COVER          |
| 7          | 2   | 24"x36" ROOF ACCESS HATCH                       |
| 8          | 1   | CONFINED SPACE TUBE & HATCH                     |
| 9          | 1   | PERSONNEL DOOR                                  |
| 10         | 1   | FORCIBLE ENTRY DOOR                             |
| 11         | 1   | DENVER DRILL WINDOW WITH LADDER PLACEMENT       |
|            |     | PLATE                                           |
| 12         | 1   | MULTI-USE BREACH WINDOW WITH COVER              |
| 13         | 1   | 24"x24" SIDE ACCESS HATCH                       |
| 14         | 1   | 4'x8' FOLD-UP PLATFORM WITH REMOVABLE HANDRAILS |
| 15         | 2   | REMOVABLE STAIRS                                |
| 16         | 2   | REMOVABLE POLE MOUNTED EXTERIOR LED LIGHT       |
| 17         | 1   | 16' RECONFIGURABLE MAZE WITH STEEL PANELS       |
| 18         | 1   | 2-TIER CONFIDENCE MAZE WITH TIGHT ANGLE CRAWL,  |
|            |     | COLLAPSIBLE FLOOR, OBSTACLE PANELS,             |
|            |     | ATTIC/WIRE-ENTANGLEMENT AREA, AND SHORING PROP  |
| 19         | 1   | EQUIPMENT ROOM                                  |
| 20         | 1   | GENERATOR & WEATHER/SOUND HOUSING               |
| 21         | 1   | WINCH FOR RAPPELLING TOWER                      |
| 22         | 1   | SMOKE MACHINE - 25,000 CFM                      |
| 23         | 1   | RESCUE MANIKIN                                  |
| 24         | 1   | VIDEO RECORDING SYSTEM                          |