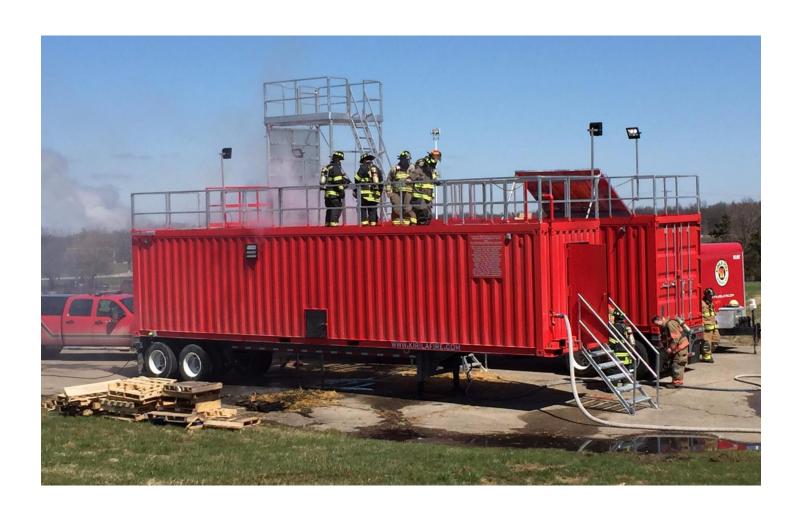

The unit shown in these photos was recently delivered to Ann Arbor, Michigan and was funded through the AFG program.

| PARTS LIST |     |                                                 |
|------------|-----|-------------------------------------------------|
| ITEM       | QTY | DESCRIPTION                                     |
| 1          | 1   | 40' ISO CONTAINER                               |
| 2          | 1   | ISO CONTAINER CHASSIS                           |
| 3          | 1   | ACTIVE ROOF - DIAMOND PLATE DECK, GALVANIZED    |
|            |     | OSHA HANDRAILS & KICK PLATES                    |
| 4          | 1   | RAPPEL TOWER WITH NEGATIVE EDGE, WALL WITH      |
|            |     | BAIL-OUT WINDOW, AND 5,000LB ANCHOR -           |
|            |     | 8'WIDEx10'LONGx10'HIGH, GALVANZIED              |
| 5          | 1   | ADJUSTABLE VENTILATION PROP WITH 4'x4' CUTTING  |
|            |     | AREA                                            |
| 6          | 1   | CEILING PULL-DOWN SIMULATOR WITH COVER          |
| 7          | 2   | 24"x36" ROOF ACCESS HATCH                       |
| 8          | 1   | CONFINED SPACE TUBE & HATCH                     |
| 9          | 1   | PERSONNEL DOOR                                  |
| 10         | 1   | FORCIBLE ENTRY DOOR                             |
| 11         | 1   | DENVER DRILL WINDOW WITH LADDER PLACEMENT       |
|            |     | PLATE                                           |
| 12         | 1   | MULTI-USE BREACH WINDOW WITH COVER              |
| 13         | 1   | 24"x24" SIDE ACCESS HATCH                       |
| 14         | 1   | 4'x8' FOLD-UP PLATFORM WITH REMOVABLE HANDRAILS |
| 15         | 2   | REMOVABLE STAIRS                                |
| 16         | 2   | REMOVABLE POLE MOUNTED EXTERIOR LED LIGHT       |
| 17         | 1   | 16' RECONFIGURABLE MAZE WITH STEEL PANELS       |
| 18         | 1   | 2-TIER CONFIDENCE MAZE WITH TIGHT ANGLE CRAWL,  |
|            |     | COLLAPSIBLE FLOOR, OBSTACLE PANELS,             |
|            |     | ATTIC/WIRE-ENTANGLEMENT AREA, AND SHORING PROP  |
| 19         | 1   | EQUIPMENT ROOM                                  |
| 20         | 1   | GENERATOR & WEATHER/SOUND HOUSING               |
| 21         | 1   | WINCH FOR RAPPELLING TOWER                      |
| 22         | 1   | SMOKE MACHINE - 25,000 CFM                      |
| 23         | 1   | RESCUE MANIKIN                                  |
| 24         | 1   | VIDEO RECORDING SYSTEM                          |