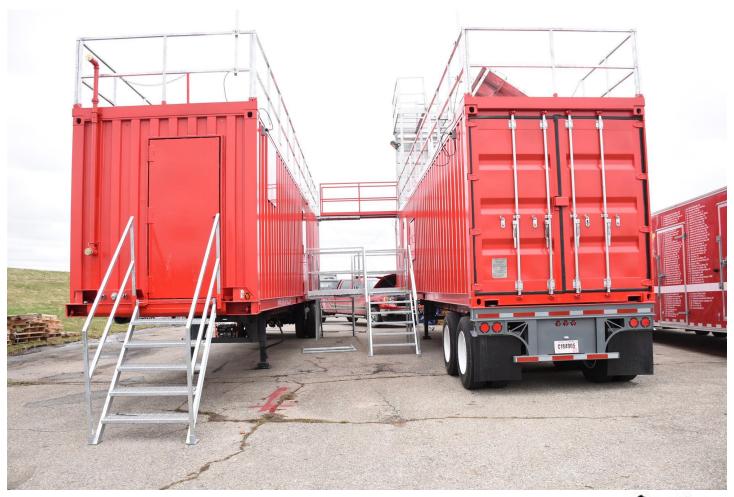

## **Multi Use Mobile Structural Fire Trainer**

A Multi-Use Mobile Structural Fire Trainer that contains both LPG and Class A burners, a search and rescue confidence maze, as well as multiple other training features. This system is fully portable and contains all elements needed to be self-sufficient. (For a list of the features in this unit, please scroll to the last page of this document).