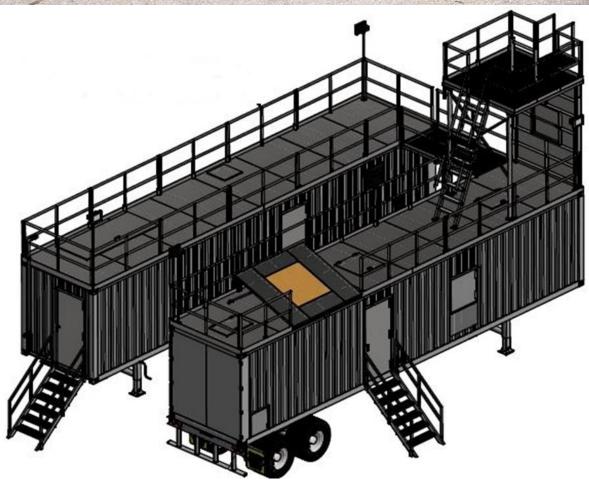

## **Multi Use Mobile Structural Fire Trainer**

A Multi-Use Mobile Structural Fire Trainer that contains both LPG and Class A burners, a search and rescue confidence maze, as well as multiple other training features. This system is fully portable and contains all elements needed to be self-sufficient. (For a list of the features in this unit, please scroll to the last page of this document).