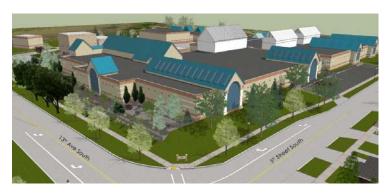

### Tuesday, April 18, 2017

Location: Fargo Water Treatment Expansion Project

Corner of 13th Ave & 5th Street

Fargo, ND

Time: 5:00 - 5:25 pm Meet at jobsite

6:30 pm Dinner / Membership Meeting

Dinner - Sponsored by Alberici

# Water Treatment Plant Tour

Presented by: Kathi Dobson

Construction on the Water Treatment Plant project is currently underway with an expected completion in 2018.

Kathi has been with Alberici Constructors for almost 18 years and heads up safety for their automotive, heavy civil, mining, industrial processes and Mexican divisions.