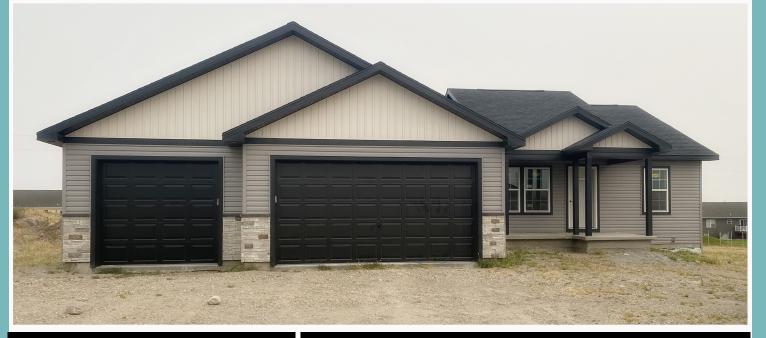

## JEWEL PROPERTY FEATURES

- Ranch w/ daylight basement \* Vaulted Ceilings
- 3 Car Garage
- 3 5 Bedrooms
- 2 3 Bathrooms
- 1595 sq ft Main Level
- 1595 sq ft Basement Level
- **Unfinished Basement**

- Open Concept Living Area
- Custom Tile Shower
- Fireplace
- \* 10x12 Deck
- \* 1+ acre lot
- High Quality Finishes Throughout