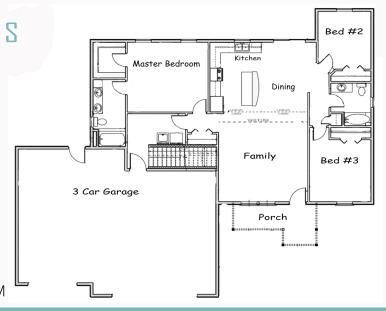

## JEWEL PROPERTY FEATURES

- Ranch w/ daylight basement \* Vaulted Ceilings
- 3 Car Garage
- 3 5 Bedrooms
- 2 3 Bathrooms
- 1595 sq ft Main Level
- 1595 sq ft Basement Level
- **Unfinished Basement**

- Open Concept Living Area
- Custom Tile Shower
- Fireplace
- \* 10x12 Deck
- \* 1+ acre lot
- High Quality Finishes Throughout