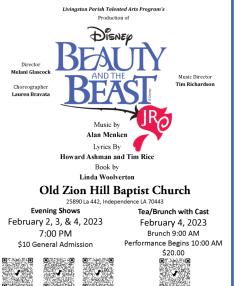

# MHS IN BEAUTY AND THE BEAST

Maurepas High School students Alexis P. and Mackenzie H. will be starring in TAP theater's production of Beauty and the Beast. Mackenzie will be playing Mrs. Potts, a gentle and nurturing teapot who lives in the Beast's castle, and Alexis will be playing the lady with a cane, an elite village member of the French town; she will also play a member of the Beast's castle staff. Come out and support your Maurepas students at the show!

Mackenzie H.

Mackenzie H.

Alexis P.

# **THE S When: February 10, 2023**

PreK-4th grades: 4:30-6:30 5th-8th grades: 6:30-8:30

Pictures \$3 (will print and distribute upon returning to school)

Snacks and Water sold for \$1.00