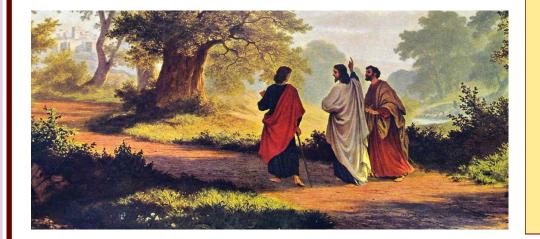

Mike Wells Spiritual Director Walk 197

Then their eyes were opened and they recognized him, and he disappeared from their sight.

Luke 24:31