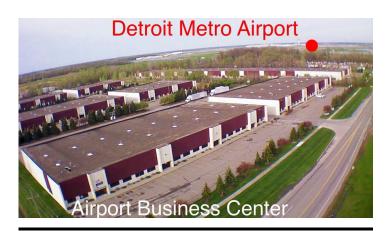

# **Airport Business Center**

20,800 Sq.Ft. For Lease

734-946-8730 www.reaconstruction.net

# 20,800 sq.ft for lease Airport Business Center

28825 Goddard Rd., Romulus, MI 48174

Listing ID: 29571250 Status: Active

Property Type: Industrial For Lease
Industrial Type: Flex Space, Food Processing

Contiguous Space: 5,200 - 20,800 SF Total Available: 20,800 SF

#### **Area & Location**

Market Type:

Property Located Between: Inkster and Middlebelt Highway Access: 194
Side of Street: South Airports: Detroit Metropolitan Airport
Road Type: Paved