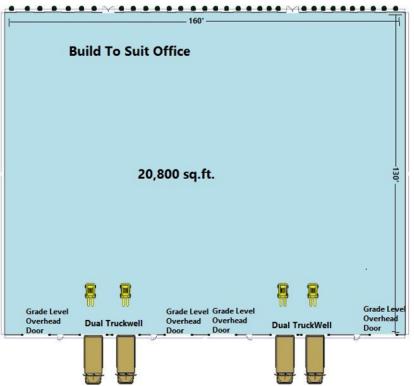

#### **Overview/Comments**

Build to suit offices. Gross lease. Call Rea Construction@ 734-946-8730

Large

May Consider Splitting

#### **Available Space**

Suite/Unit Number: 114-117 **Modified Gross** Lease Type: Space Available: 20,800 SF Rent Escalators: Fixed Lease Minimum Divisible: 5,200 SF Parking Spaces: 22 Maximum Contiguous: 20,800 SF Loading Docks: 4 **Build To suit Office** Loading Doors: 4 Space Description: Space Type: Drive In Bays: 4 Relet Date Available: 02/22/2016 Ceiling Height: 22 Lease Rate: See Agent Clear Height: 20