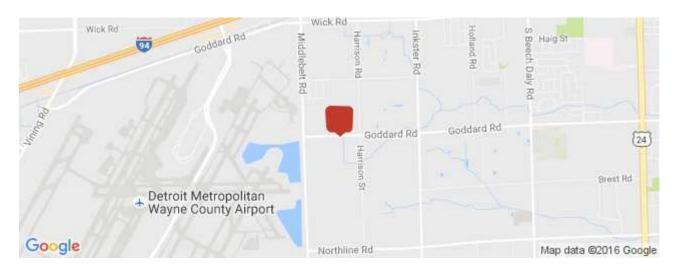

#### **Area & Location**

Market Type:

Property Located Between: Inkster and Middlebelt Highway Access: 194
Side of Street: South Airports: Detroit Metropolitan Airport
Road Type: Paved

Zoning Description: Water Service: Sewer Type: M-2 Municipal Storm

Location

Address: County: 28825 Goddard Rd., Romulus, MI 48174 Wayne

MSA: Submarket: Detroit-Warren-Dearborn Airport District