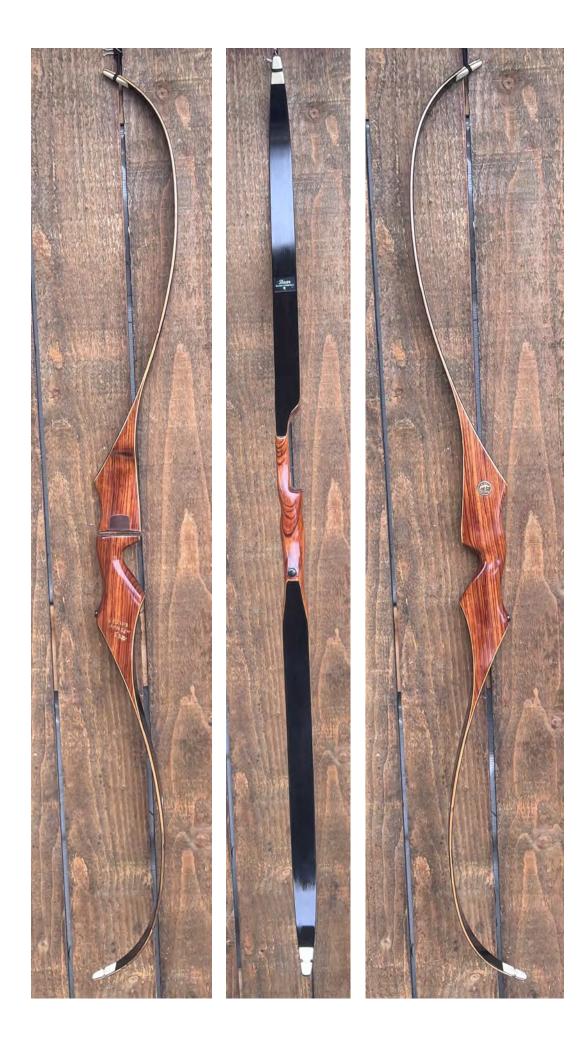

TOTAL COST: \$208.00

DESCRIPTION: This RARE re-conditioned Bear Black Panther is a great looking and performing recurve. Attractive Zebrawood riser. Factory stabilizer bushing. Bow has no delamination; no cracks; limbs are straight. Overlays and tips are in great condition. No drilled holes; No chips, dings or cracks. No crazing or stress cracks; A few minor scratches and nicks here and there. The limbs needed to be stripped and refinished, and most of the decals were lost in the process; The patent decal is original but the other two Bear decals are reproductions. This bow was put to a stress test (held at full draw for 16 hours) to make sure the old glues still held and no stress cracks developed. It was then tested and shot several times.