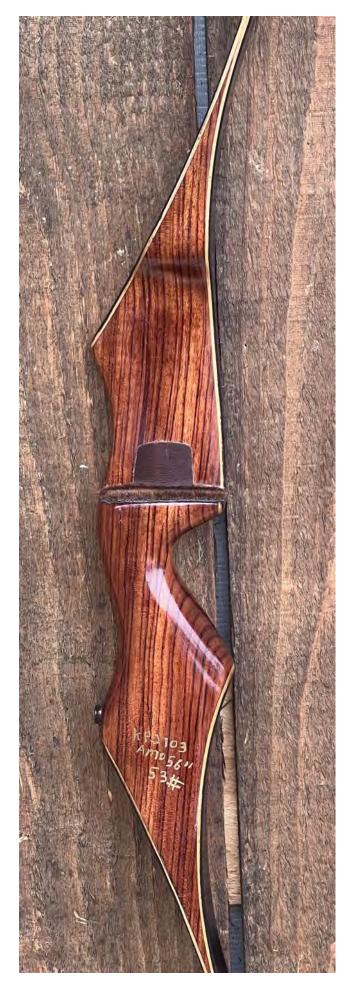

YEAR: 1970's

MAKE: Bear

MODEL: Black Panther

HAND: Right

DRAW WEIGHT: 53#

AMO LENGTH: 56"

PRICE: \$179.00

SHIPPING & HANDLING: \$29.00

TOTAL COST: \$208.00

DESCRIPTION: This RARE re-conditioned Bear Black Panther is a great looking and performing recurve. Attractive Zebrawood riser. Factory stabilizer bushing. Bow has no delamination; no cracks; limbs are straight. Overlays and tips are in great condition. No drilled holes; No chips, dings or cracks. No crazing or stress cracks; A few minor scratches and nicks here and there. The limbs needed to be stripped and refinished, and most of the decals were lost in the process; The patent decal is original but the other two Bear decals are reproductions. This bow was put to a stress test (held at full draw for 16 hours) to make sure the old glues still held and no stress cracks developed. It was then tested and shot several times.