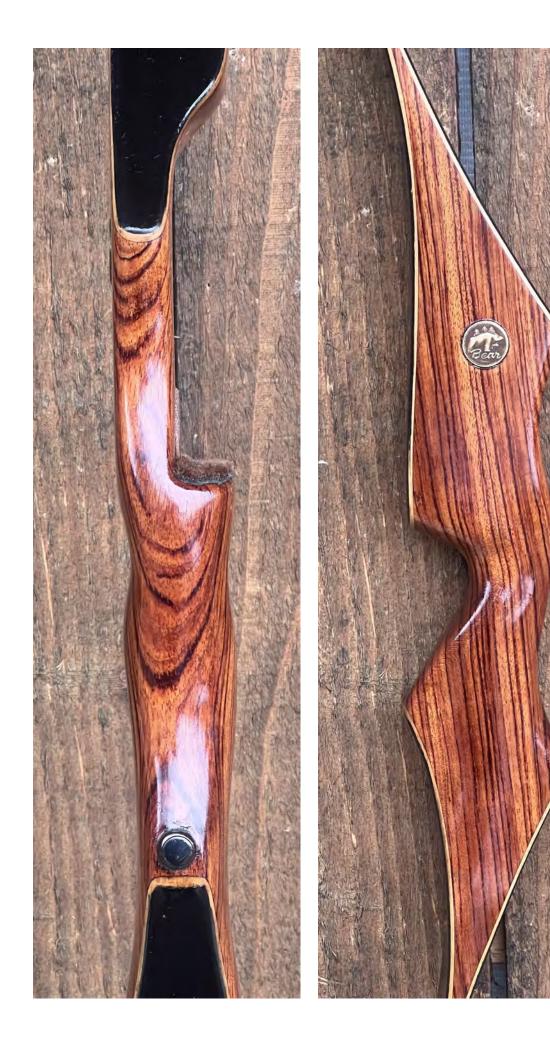

TOTAL COST: \$208.00

DESCRIPTION: This RARE re-conditioned Bear Black Panther is a great looking and performing recurve. Attractive Zebrawood riser. Factory stabilizer bushing. Bow has no delamination; no cracks; limbs are straight. Overlays and tips are in great condition. No drilled holes; No chips, dings or cracks. No crazing or stress cracks; A few minor scratches and nicks here and there. The limbs needed to be stripped and refinished, and most of the decals were lost in the process; The patent decal is original but the other two Bear decals are reproductions. This bow was put to a stress test (held at full draw for 16 hours) to make sure the old glues still held and no stress cracks developed. It was then tested and shot several times.