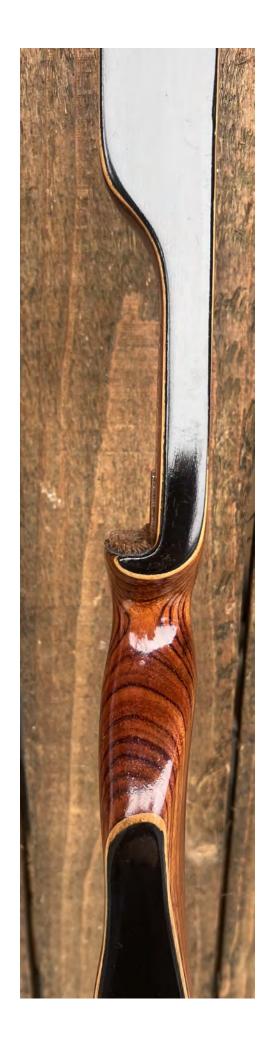

YEAR: 1970's

MAKE: Bear

MODEL: Black Panther

HAND: Right

DRAW WEIGHT: 53#

AMO LENGTH: 56"

PRICE: \$179.00

SHIPPING & HANDLING: \$29.00

TOTAL COST: \$208.00

DESCRIPTION: This RARE re-conditioned Bear Black Panther is a great looking and performing recurve. Attractive Zebrawood riser. Factory stabilizer bushing. Bow has no delamination; no cracks; limbs are straight. Overlays and tips are in great condition. No drilled holes; No chips, dings or cracks. No crazing or stress cracks; A few minor scratches and nicks here and there. The limbs needed to be stripped and refinished, and most of the decals were lost in the process; The patent decal is original but the other two Bear decals are reproductions. This bow was put to a stress test (held at full draw for 16 hours) to make sure the old glues still held and no stress cracks developed. It was then tested and shot several times.