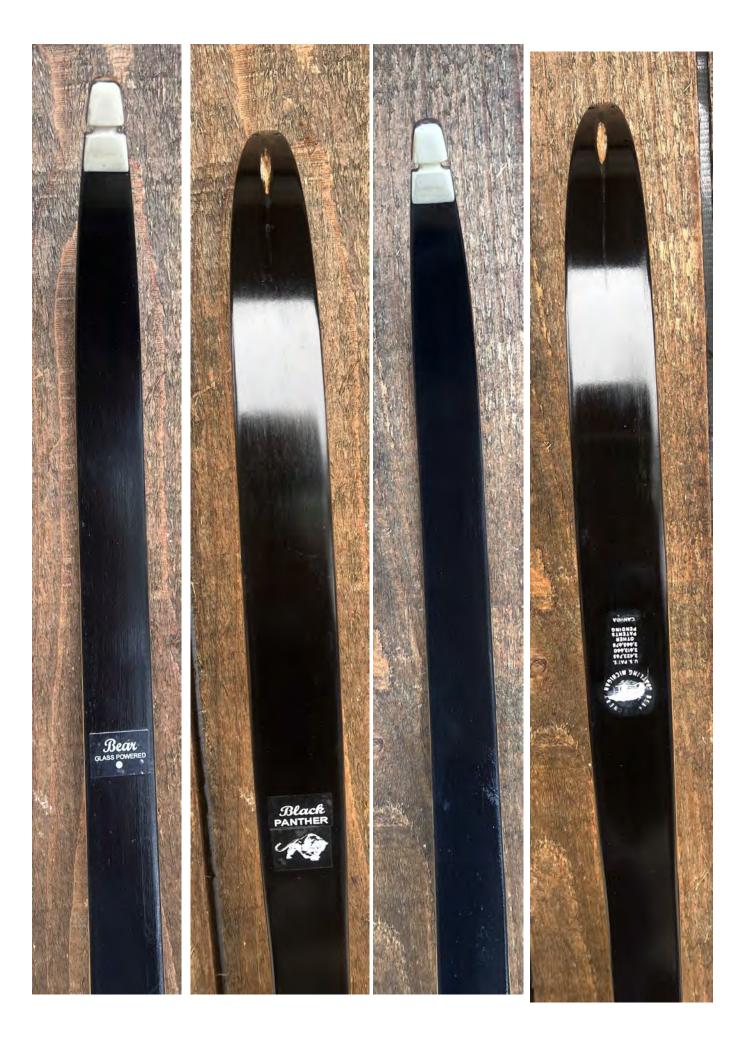

TOTAL COST: \$208.00

DESCRIPTION: This RARE re-conditioned Bear Black Panther is a great looking and performing recurve. Attractive Zebrawood riser. Factory stabilizer bushing. Bow has no delamination; no cracks; limbs are straight. Overlays and tips are in great condition. No drilled holes; No chips, dings or cracks. No crazing or stress cracks; A few minor scratches and nicks here and there. The limbs needed to be stripped and refinished, and most of the decals were lost in the process; The patent decal is original but the other two Bear decals are reproductions. This bow was put to a stress test (held at full draw for 16 hours) to make sure the old glues still held and no stress cracks developed. It was then tested and shot several times.