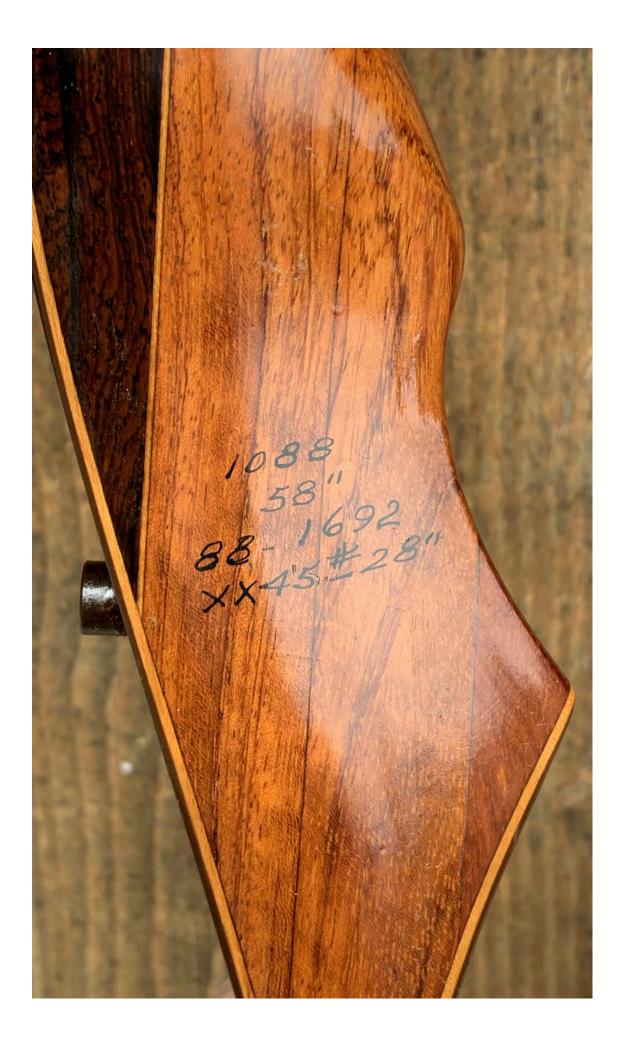

YEAR: 1968 MAKE: Ben Pearson Golden Sovereign MODEL: Falcon HAND: Right DRAW WEIGHT: 45# AMO LENGTH: 58" PRICE: \$179.00 SHIPPING & HANDLING: \$19.00 TOTAL COST: \$198.00

DESCRIPTION: Great looking and performing recurve from the high-end Sovereign line. Bubinga and Rosewood riser. Factory installed stabilizer insert. This bow is in excellent condition. Bow has no delamination; no cracks; limbs are straight. Double-sided overlay tips. Beveled arrow shelf. Overlays and tips are in great condition. No drilled holes. No chips, dings or cracks. No stress lines or crazing. A few minor scratches and nicks here and there. Decals are in excellent shape. Overall, this is a really nice bow in excellent condition. The Golden Sovereign Falcon has a similar design to the BP H-70 and Predator bows.