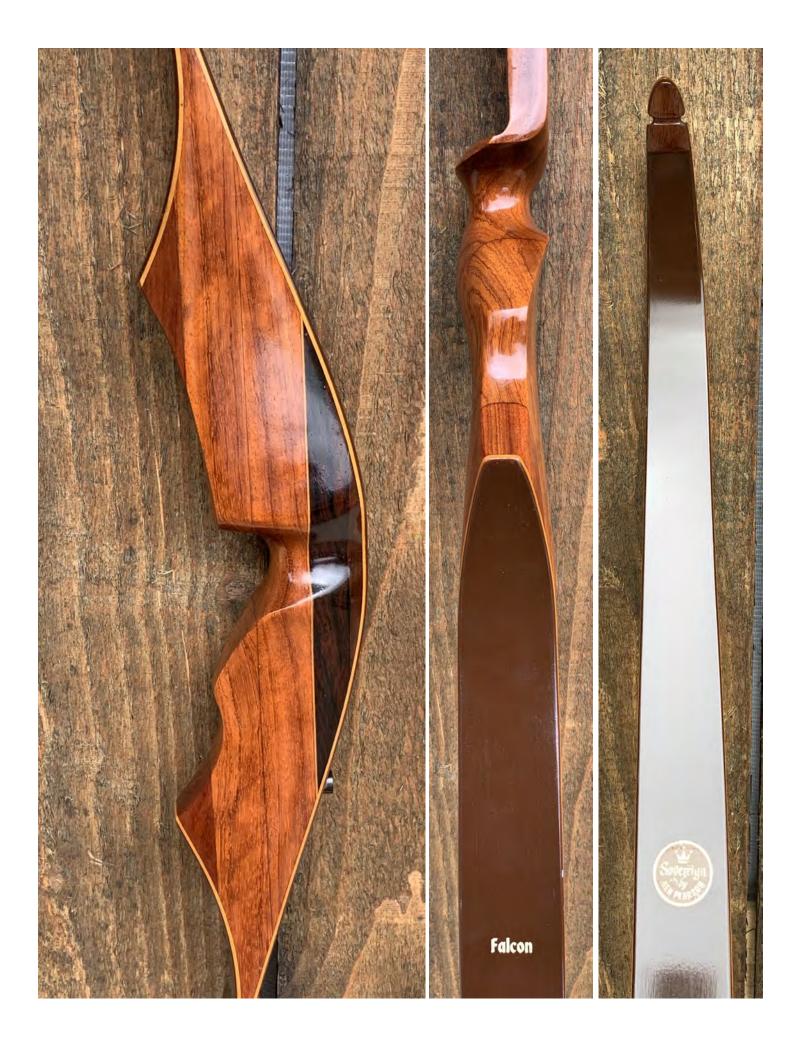

YEAR: 1968 MAKE: Ben Pearson Golden Sovereign MODEL: Falcon HAND: Right DRAW WEIGHT: 45# AMO LENGTH: 58" PRICE: \$179.00 SHIPPING & HANDLING: \$19.00 TOTAL COST: \$198.00

DESCRIPTION: Great looking and performing recurve from the high-end Sovereign line. Bubinga and Rosewood riser. Factory installed stabilizer insert. This bow is in excellent condition. Bow has no delamination; no cracks; limbs are straight. Double-sided overlay tips. Beveled arrow shelf. Overlays and tips are in great condition. No drilled holes. No chips, dings or cracks. No stress lines or crazing. A few minor scratches and nicks here and there. Decals are in excellent shape. Overall, this is a really nice bow in excellent condition. The Golden Sovereign Falcon has a similar design to the BP H-70 and Predator bows.