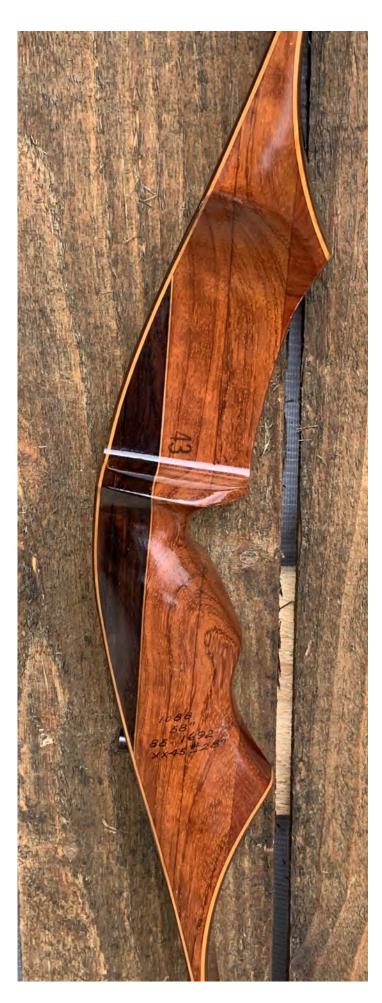

YEAR: 1968 MAKE: Ben Pearson Golden Sovereign MODEL: Falcon HAND: Right DRAW WEIGHT: 45# AMO LENGTH: 58" PRICE: \$179.00 SHIPPING & HANDLING: \$19.00 TOTAL COST: \$198.00

DESCRIPTION: Great looking and performing recurve from the high-end Sovereign line. Bubinga and Rosewood riser. Factory installed stabilizer insert. This bow is in excellent condition. Bow has no delamination; no cracks; limbs are straight. Double-sided overlay tips. Beveled arrow shelf. Overlays and tips are in great condition. No drilled holes. No chips, dings or cracks. No stress lines or crazing. A few minor scratches and nicks here and there. Decals are in excellent shape. Overall, this is a really nice bow in excellent condition. The Golden Sovereign Falcon has a similar design to the BP H-70 and Predator bows.