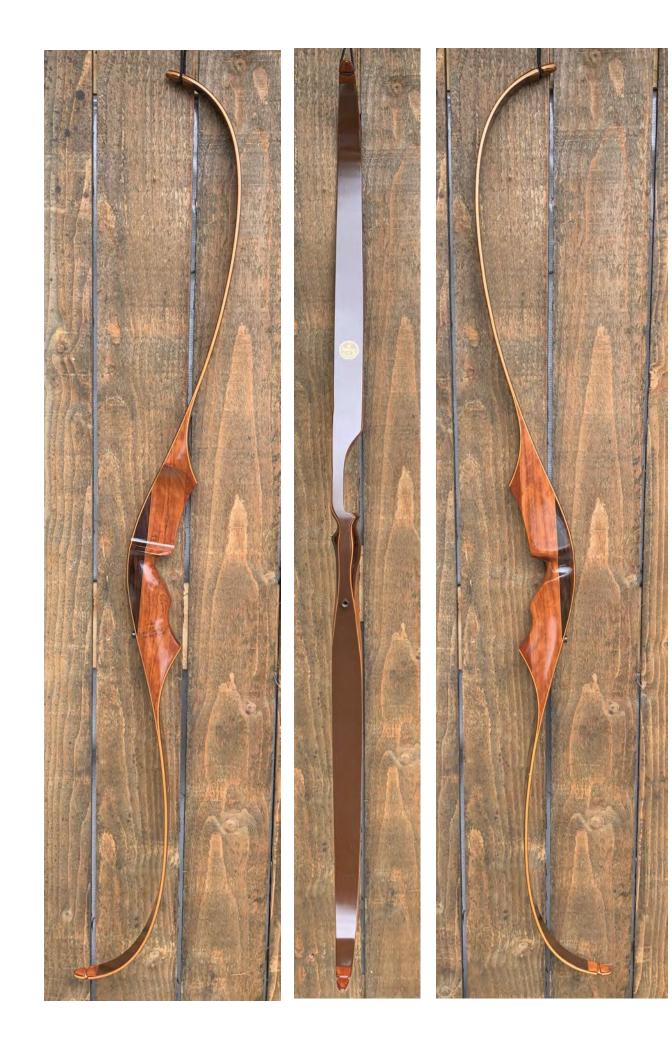

YEAR: 1968 MAKE: Ben Pearson Golden Sovereign MODEL: Falcon HAND: Right DRAW WEIGHT: 45# AMO LENGTH: 58" PRICE: \$179.00 SHIPPING & HANDLING: \$19.00 TOTAL COST: \$198.00

DESCRIPTION: Great looking and performing recurve from the high-end Sovereign line. Bubinga and Rosewood riser. Factory installed stabilizer insert. This bow is in excellent condition. Bow has no delamination; no cracks; limbs are straight. Double-sided overlay tips. Beveled arrow shelf. Overlays and tips are in great condition. No drilled holes. No chips, dings or cracks. No stress lines or crazing. A few minor scratches and nicks here and there. Decals are in excellent shape. Overall, this is a really nice bow in excellent condition. The Golden Sovereign Falcon has a similar design to the BP H-70 and Predator bows.