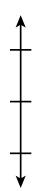

7.209 ≈ \_\_\_\_\_

b. Nearest tenth

7.209 ≈ \_\_\_\_\_

c. Nearest hundredth

7.209 ≈ \_\_\_\_\_

- 3. Round 19.206 to each given place value.
  - a. Nearest ten

19.206 ≈ \_\_\_\_\_

b. Nearest one