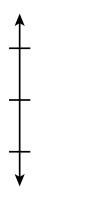

7.209 ≈ \_\_\_\_\_

b. Nearest tenth

7.209 ≈ \_\_\_\_\_

c. Nearest hundredth

7.209 ≈ \_\_\_\_\_

- 3. Round 19.206 to each given place value.
  - a. Nearest ten

19.206 ≈ \_\_\_\_\_

b. Nearest one