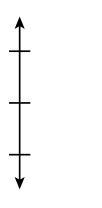

7.209 ≈ \_\_\_\_\_

b. Nearest tenth

7.209 ≈ \_\_\_\_\_

c. Nearest hundredth

7.209 ≈ \_\_\_\_\_

- 3. Round 19.206 to each given place value.
  - a. Nearest ten

19.206 ≈ \_\_\_\_\_

b. Nearest one