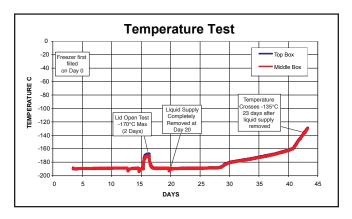

**Cryogenic Freezers** and Dewars

Paramount CryoBio has a full line of liquid nitrogen (LN2) freezers and Dewars for the storage and transportation of biological materials.

With the longest "power-off" hold times in the industry, you can be assured that your research, cord blood, and other irreplaceable biological specimens will be well protected for long-term storage.