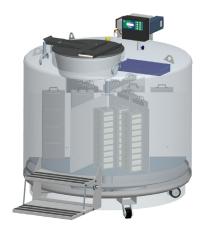

# Accessories and Freezer Maintenance

**Auto-Fill Freezer Preventative Maintenance** 

Paramount Gas Products is proud to offer preventative maintenance for all auto-fill liquid nitrogen freezers. Although liquid nitrogen freezers are very dependable, all of them have working parts (valves, filters, gaskets, etc.) that are repeatedly exposed to cryogenic conditions. These parts need to be inspected and replaced periodically. Whether you have one freezer that is rarely opened or a large freezer room with high usage, a preventative maintenance plan will ensure the long-term performance of your freezer.

We will work with you to develop a custom PM schedule that suits your needs.

| PM Service                                    | Weekly | Monthly | 6 Mos. | 12 Mos. | 24 Mos. | 60 Mos. |
|-----------------------------------------------|--------|---------|--------|---------|---------|---------|
| Level Verification                            | •      | •       | •      | •       | •       | •       |
| Verify Adequate Supply                        | •      | •       | •      | •       | •       | •       |
| Plumbing Leak Check                           |        | •       | •      | •       | •       | •       |
| High Temp Alarm Test                          |        |         | •      | •       | •       | •       |
| Level Alarm Test                              |        |         | •      | •       | •       | •       |
| Thaw Freezer Lid                              |        |         | •      | •       | •       | •       |
| Folding Step Inspection                       |        |         | •      | •       | •       | •       |
| Lid Hinge Inspection                          |        |         | •      | •       | •       | •       |
| Inline Filter Replacement                     | T T    |         |        | •       | •       | •       |
| Complete Function Test                        |        |         |        | •       | •       | •       |
| Solenoid Valve Replacement                    |        |         |        |         | •       | •       |
| Relief Valve Replacement                      |        |         |        |         | •       | •       |
| Lid Gasket Replacement                        |        |         |        |         | •       | •       |
| Complete Freezer Thaw and<br>Moisture Removal |        |         |        |         |         | •       |