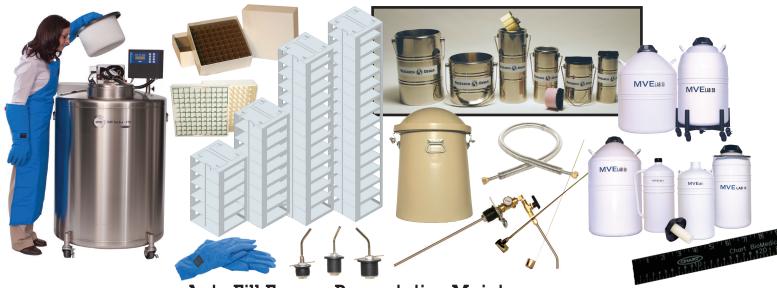

# Accessories and Freezer Maintenance

**Auto-Fill Freezer Preventative Maintenance** 

Paramount Gas Products is proud to offer preventative maintenance for all auto-fill liquid nitrogen freezers. Although liquid nitrogen freezers are very dependable, all of them have working parts (valves, filters, gaskets, etc.) that are repeatedly exposed to cryogenic conditions. These parts need to be inspected and replaced periodically. Whether you have one freezer that is rarely opened or a large freezer room with high usage, a preventative maintenance plan will ensure the long-term performance of your freezer.

We will work with you to develop a custom PM schedule that suits your needs.

| PM Service                                    | Weekly | Monthly | 6 Mos. | 12 Mos. | 24 Mos. | 60 Mos. |
|-----------------------------------------------|--------|---------|--------|---------|---------|---------|
| Level Verification                            | •      | •       | •      | •       | •       | •       |
| Verify Adequate Supply                        | •      | •       | •      | •       | •       | •       |
| Plumbing Leak Check                           |        | •       | •      | •       | •       | •       |
| High Temp Alarm Test                          |        |         | •      | •       | •       | •       |
| Level Alarm Test                              |        |         | •      | •       | •       | •       |
| Thaw Freezer Lid                              |        |         | •      | •       | •       | •       |
| Folding Step Inspection                       |        |         | •      | •       | •       | •       |
| Lid Hinge Inspection                          |        |         | •      | •       | •       | •       |
| Inline Filter Replacement                     | T T    |         |        | •       | •       | •       |
| Complete Function Test                        |        |         |        | •       | •       | •       |
| Solenoid Valve Replacement                    |        |         |        |         | •       | •       |
| Relief Valve Replacement                      |        |         |        |         | •       | •       |
| Lid Gasket Replacement                        |        |         |        |         | •       | •       |
| Complete Freezer Thaw and<br>Moisture Removal |        |         |        |         |         | •       |