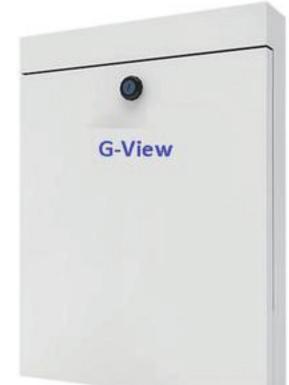

# Wall Mounted Document Camera

## G-View GV-XY33-5MP

#### PHYSICAL

- Designed for (up to) A4 documents and book-pages
- 21cm W x 30cm Ď)
- Light source: LED fill light & natural light
- External size: 35cm W x 42cm H