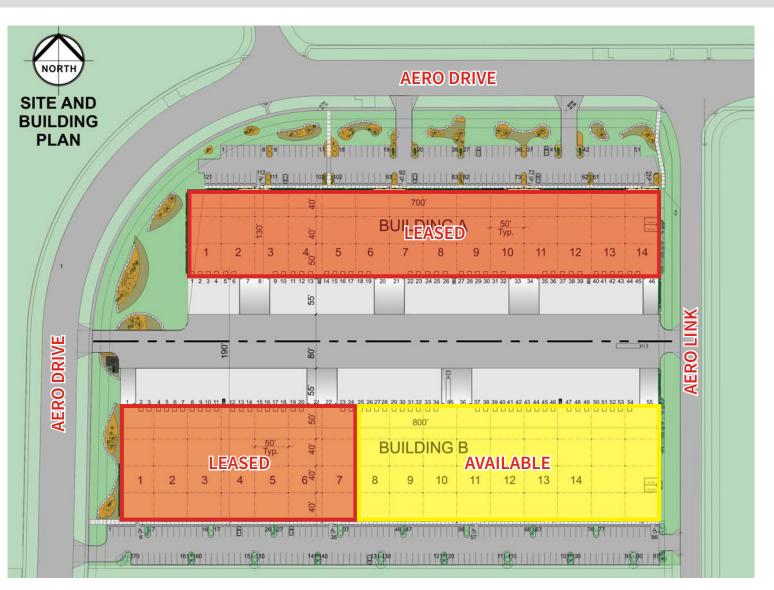

# **Property Information**

| Address:        | 572 Aero Drive NE                    |
|-----------------|--------------------------------------|
| District:       | Airport                              |
| Zoning:         | S-CRI (Airport Light Industrial)     |
| Size:           | 136,000 s.f.                         |
| Bay Size:       | 8,500 sq. ft.                        |
| Typical Grid:   | 40' x 50' with 50' x 50' staging bay |
| Bay Depth:      | 170'                                 |
| Ceiling Height: | 24' clear                            |
| Sprinkler:      | ESFR                                 |
| Truck Court:    | 190' shared truck court              |

| Dock Levelers: | 35,000 lb, 6' x 8' serco, manual                            |
|----------------|-------------------------------------------------------------|
| Door Sizes:    | 28 dock: 8'6 x 9'6<br>3 drive in: 12' x 14'                 |
| Heating:       | Gas fired unit heaters with radiant heaters in loading area |
| Power:         | 2000 amp/600 volt                                           |
|                |                                                             |

# Site Plan