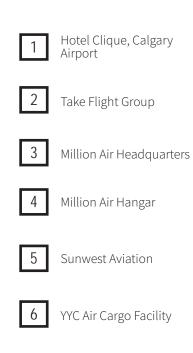

## **Aerial Map**





#### **Building Photo**







# **572 Aero Drive NE** Calgary, AB

# **Property Highlights**

- New multi-tenant building
- Opportunities beginning at 17,000 s.f. •
- Ample onsite double row parking
- Easy access to Calgary International Airport (YYC)

#### For more information, please contact:

Marshall Toner EVP, National Industrial

Ryan Haney Senior Vice President +1 403 456 2221 ryan.haney@am.jll.com

# Tyler Allen

+1 403 456 2218

+1 403 456 2214 marshall.toner@am.jll.com

- Dock and drive-in loading
- Large truck marshalling area
- Office built to suit
- Pre-cast concrete construction

Senior Sales Associate tyler.allen@am.jll.com

Carey Koroluk Associate

+1 403 456 2346 carey.koroluk@am.jll.com Lindsay Syhlonyk Manager, Transactions & Associate +1 403 456 2230 lindsay.syhlon