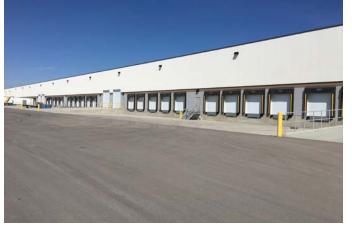

# **Property Information**

| Address:        | 572 Aero Drive NE                    |
|-----------------|--------------------------------------|
| District:       | Airport                              |
| Zoning:         | S-CRI (Airport Light Industrial)     |
| Size:           | 136,000 s.f.                         |
| Bay Size:       | 8,500 sq. ft.                        |
| Typical Grid:   | 40' x 50' with 50' x 50' staging bay |
| Bay Depth:      | 170'                                 |
| Ceiling Height: | 24' clear                            |
| Sprinkler:      | ESFR                                 |
| Truck Court:    | 190' shared truck court              |

| Dock Levelers: | 35,000 lb, 6' x 8' serco, manual                            |
|----------------|-------------------------------------------------------------|
| Door Sizes:    | 28 dock: 8'6 x 9'6<br>3 drive in: 12' x 14'                 |
| Heating:       | Gas fired unit heaters with radiant heaters in loading area |
| Power:         | 2000 amp/600 volt                                           |
|                |                                                             |