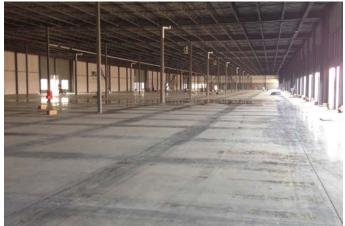

# **Property Information**

| Address:        | 572 Aero Drive NE                    |
|-----------------|--------------------------------------|
| District:       | Airport                              |
| Zoning:         | S-CRI (Airport Light Industrial)     |
| Size:           | 136,000 s.f.                         |
| Bay Size:       | 8,500 sq. ft.                        |
| Typical Grid:   | 40' x 50' with 50' x 50' staging bay |
| Bay Depth:      | 170'                                 |
| Ceiling Height: | 24' clear                            |
| Sprinkler:      | ESFR                                 |
| Truck Court:    | 190' shared truck court              |