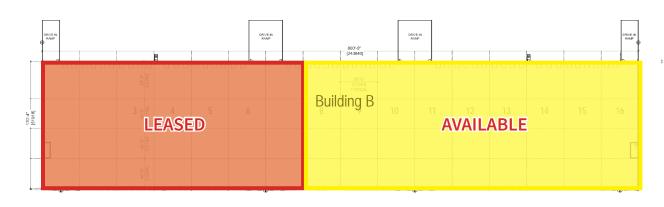

# **Property Information**

| Address:        | 572 Aero Drive NE                    |
|-----------------|--------------------------------------|
| District:       | Airport                              |
| Zoning:         | S-CRI (Airport Light Industrial)     |
| Size:           | 136,000 s.f.                         |
| Bay Size:       | 8,500 sq. ft.                        |
| Typical Grid:   | 40' x 50' with 50' x 50' staging bay |
| Bay Depth:      | 170'                                 |
| Ceiling Height: | 24' clear                            |
| Sprinkler:      | ESFR                                 |
| Truck Court:    | 190' shared truck court              |

| Dock Levelers: | 35,000 lb, 6' x 8' serco, manual                            |
|----------------|-------------------------------------------------------------|
| Door Sizes:    | 28 dock: 8'6 x 9'6<br>3 drive in: 12' x 14'                 |
| Heating:       | Gas fired unit heaters with radiant heaters in loading area |
| Power:         | 2000 amp/600 volt                                           |
|                |                                                             |

# **Floor Plan**