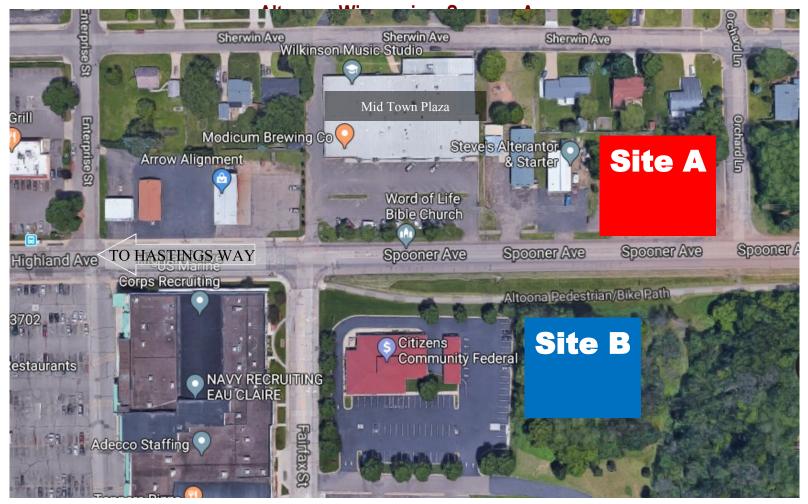

#### **Site A-Land Features**

- Located between Altoona and Eau Claire
- ♦ Great Visibility from Spooner Avenue
- High Traffic Area
- ◆ Near 200,000 SF Retail/Office Center

#### **Site B-Land Features**

- ♦ City Utilities on Property Line
- ♦ Located between Altoona and Eau Claire
- ◆ Great Visibility from Spooner Avenue
- High Traffic Area
- ◆ Right along Bike Trail
- Lot next to Citizens Community Federal

### Spooner Avenue, Altoona, WI

Both Parcels are Approximately 1 acre of Land