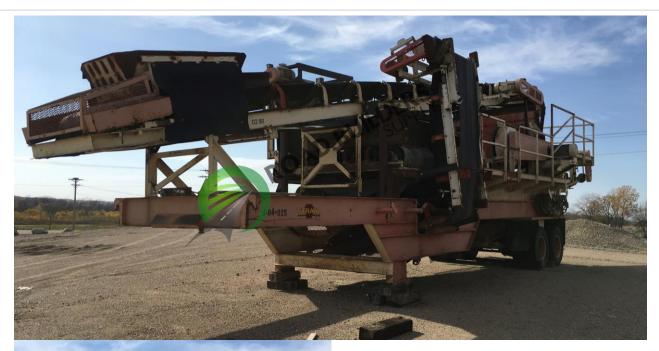

SD063 Pioneer Portable T/A 6' x 20' 2-Deck Screen

## ID: SD063 Details:

- 1995 Pioneer Portable T/A
  6x20 2-Deck Screen
- 36" overhead conveyor
- 48" under screen conveyor
- 2-30" cross conveyors
- 30 HP screen motor
- 10 HP size 3 gear box top cross
- 10 HP size 3 gear box bottom cross
- 20 HP size 4 gear box discharge conveyor
- Brakes both axles
- No lights