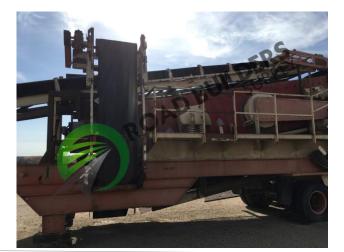

SD063 Pioneer Portable T/A 6' x 20' 2-Deck Screen

## ID: SD063 Details:

- 1995 Pioneer Portable T/A
  6x20 2-Deck Screen
- 36" overhead conveyor
- 48" under screen conveyor
- 2-30" cross conveyors
- 30 HP screen motor
- 10 HP size 3 gear box top cross
- 10 HP size 3 gear box bottom cross
- 20 HP size 4 gear box discharge conveyor
- Brakes both axles
- No lights