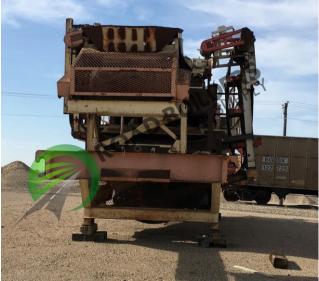

SD063 Pioneer Portable T/A 6' x 20' 2-Deck Screen

## ID: SD063 Details:

- 1995 Pioneer Portable T/A
  6x20 2-Deck Screen
- 36" overhead conveyor
- 48" under screen conveyor
- 2-30" cross conveyors
- 30 HP screen motor
- 10 HP size 3 gear box top cross
- 10 HP size 3 gear box bottom cross
- 20 HP size 4 gear box discharge conveyor
- Brakes both axles
- No lights