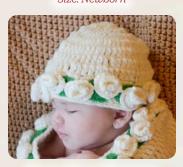

## Cocoons & Gifts

Bear Cocoon - Brown Size: Newborn

Bear Cocoon - Blue Size: Newborn

Bear Cocoon - Pink Size: Newborn

**Bumblebee Cocoon** Size: Newborn

**Caden Cocoon** Size: Newborn

**Ivory Rose Cocoon** Size: Newborn