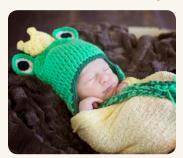

## Cocoons & Gifts

Bear Cocoon - Brown Size: Newborn

Bear Cocoon - Blue Size: Newborn

Bear Cocoon - Pink Size: Newborn

**Bumblebee Cocoon** Size: Newborn

**Caden Cocoon** Size: Newborn

**Ivory Rose Cocoon** Size: Newborn