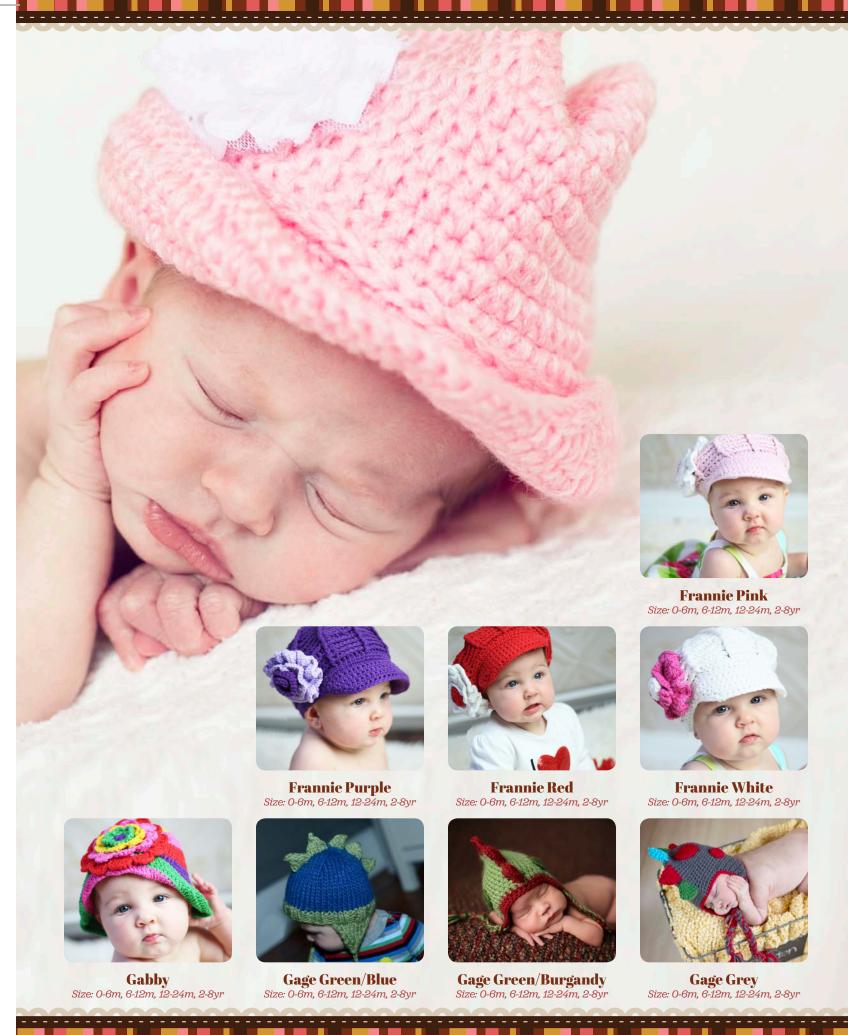

**Flynn Pink** Size: 0-6m, 6-12m, 12-24m, 2-8yr

Forrest Brown or Cream Size: 0-6m, 6-12m, 12-24m, 2-8yr

Frannie Black Size: 0-6m, 6-12m, 12-24m, 2-8yr

**Frannie Hot Pink** Size: 0-6m, 6-12m, 12-24m, 2-8yr