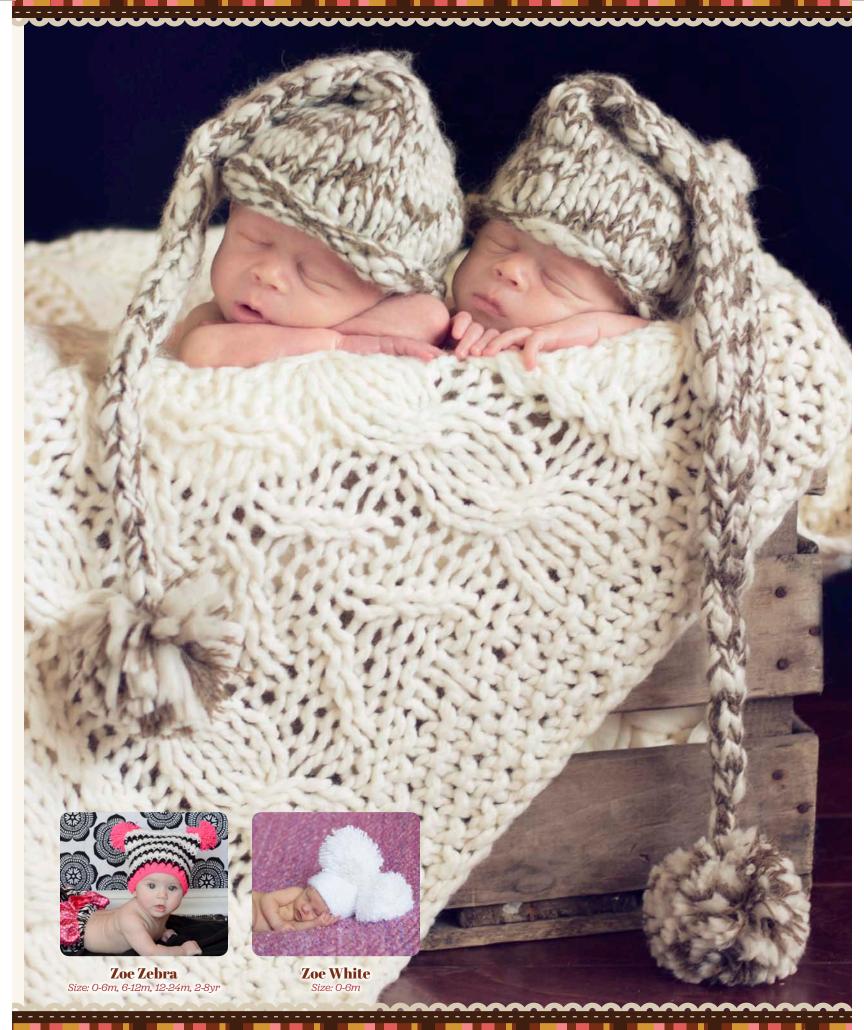

Webb Size: 0-6m, 6-12m, 12-24m, 2-8yr

Willow Size: 0-6m, 6-12m, 12-24m, 2-8yr

**Zoe Christmas** Size: 0-6m, 6-12m, 12-24m, 2-8yr

**Zoe Hot Pink** Size: 0-6m, 6-12m, 12-24m, 2-8yr

**Zoe Orange** Size: 0-6m, 6-12m, 12-24m, 2-8yr

**Zoe Purple** Size: 0-6m, 6-12m, 12-24m, 2-8yr