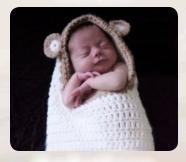

## Cocoons & Gifts

Bear Cocoon - Brown Size: Newborn

Bear Cocoon - Blue Size: Newborn

Bear Cocoon - Pink Size: Newborn

**Bumblebee Cocoon** Size: Newborn

**Caden Cocoon** Size: Newborn

**Ivory Rose Cocoon** Size: Newborn