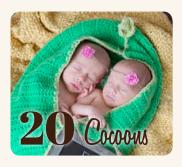

## Cocoons & Gifts

Bear Cocoon - Brown Size: Newborn

Bear Cocoon - Blue Size: Newborn

Bear Cocoon - Pink Size: Newborn

**Bumblebee Cocoon** Size: Newborn

**Caden Cocoon** Size: Newborn

**Ivory Rose Cocoon** Size: Newborn