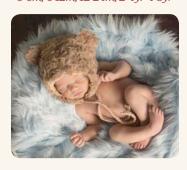

## Cocoons & Gifts

Bear Cocoon - Brown Size: Newborn

Bear Cocoon - Blue Size: Newborn

Bear Cocoon - Pink Size: Newborn

**Bumblebee Cocoon** Size: Newborn

**Caden Cocoon** Size: Newborn

**Ivory Rose Cocoon** Size: Newborn