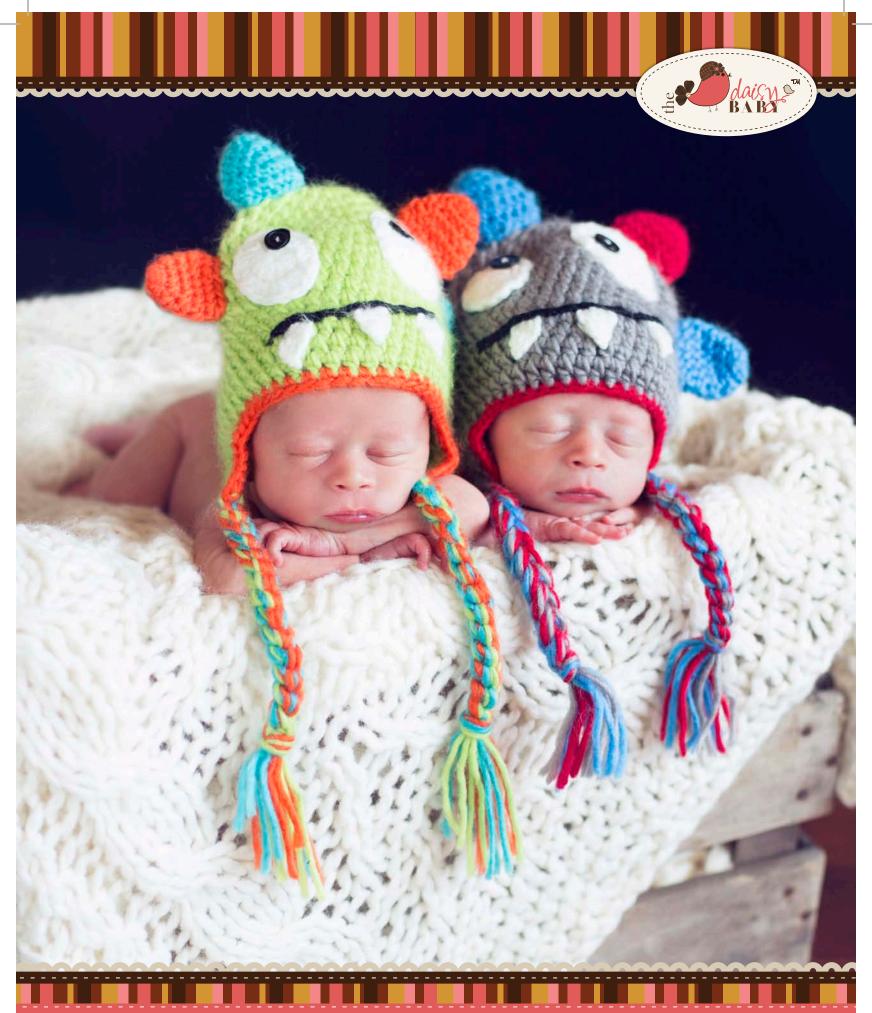

, 2-4yr 4-8yr



2017 0-6m, 6-12m, 12-24m, 2-4yr 4-8yr



2018 0-6m, 6-12m, 12-24m, 2-4yr 4-8yr



2019 0-6m, 6-12m, 12-24m, 2-4yr 4-8yr



**2020** 0-6m, 6-12m, 12-24m, 2-4yr 4-8yr





## Cocoons & Gifts



Bear Cocoon - Brown Size: Newborn



Bear Cocoon - Blue Size: Newborn



Bear Cocoon - Pink Size: Newborn



**Bumblebee Cocoon** Size: Newborn



**Caden Cocoon** Size: Newborn



**Ivory Rose Cocoon** Size: Newborn



**Ladybug Cocoon** Size: Newborn



**Peapod Cocoon** Size: Newborn



**Snugbug Cocoon** Size: Newborn



Ashton Navy Gift Set Size: Newborn



**Ashton Pink Gift Set** Size: Newborn



Ginger Pink Gift Set
Size: Newborn



Ginger Turq. Gift Set Size: Newborn



**London Gift Set** Size: Newborn



**Kito Gift Set** Size: Newborn



Flopsy Gift Set
Size: Newborn