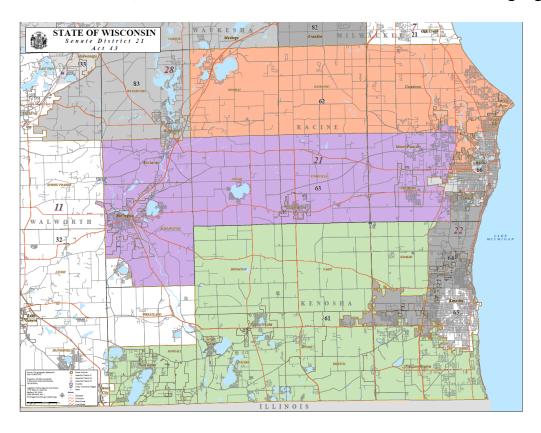

## The 21<sup>st</sup> Senate District includes the following:

**Kenosha County:** Includes the towns of: Brighton, Paris, Randall, and Somers (wards 1-4 & 11); the villages of: Bristol, Paddock Lake, Pleasant Prairie, Salem Lakes, and Twin Lakes; the City of Kenosha (ward 88).

**Racine County:** Includes the towns of: Dover, Yorkville, Norway, Raymond, and Burlington (wards 1-7 & 11); the villages of: Caledonia, Mt. Pleasant (wards 1-17, & 20), North Bay, Rochester, Sturtevant, Union Grove, and Wind Point; the City of Racine (wards 13, 16, 20, 27, 28, 34, 35, 36).