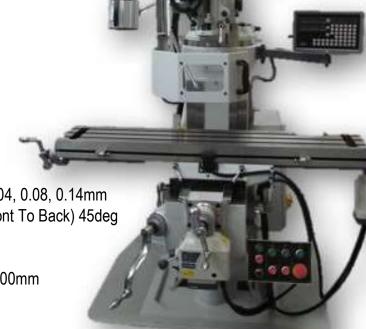

## ACRA FM-2V Turret Milling Machine

## **SPECIFICATION**

- 3 Axis Digital Read Out
- Power Air Draw Bar
- Power Feeds X And Y
- Table 230 X 1244mm
- Longitudinal Travel 750mm
- Cross Travel 305mm
- Vertical Travel (Knee) 305mm
- Table T Slots (3) 16mm
- Max Work Piece Weight 340kg
- Vertical Spindle Motor 3HP
- Spindle Speeds 50-3750rpm
- Spindle Taper R8
- Spindle Nose To Table 42-469mm
- Quill Travel 127mm
- Automatic Vertical Feeds (Per Rev) 0.04, 0.08, 0.14mm
- Head Swivel (Left & Right) 90deg, (Front To Back) 45deg
- Sound Pressure Level Below 80db
- Weight 900kgs
- Floor Space (LxWxH) 2197 X 2000 X 2600mm

## **STANDARD FEATURES**

- 3 Axis Digital Read Out
- Powered Air Draw Bar
- Auto Lubrication System
- Interlocked Chuck Guard
- Powered Feeds X and Y
- Coolant
- Lo-Vo Lamp
- Tools, Toolbox and Operation Manual

- Precision Hardened And Ground Table With Turcite
- Quill Is Precision Hardened And Chrome Plated
- Tables Are Hardened And Ground
- T Slotted Table
- Ground Ram Slide Ways
- Ground And Hardened Column Slide Ways
- Built in Coolant Tank In Base Of Machine