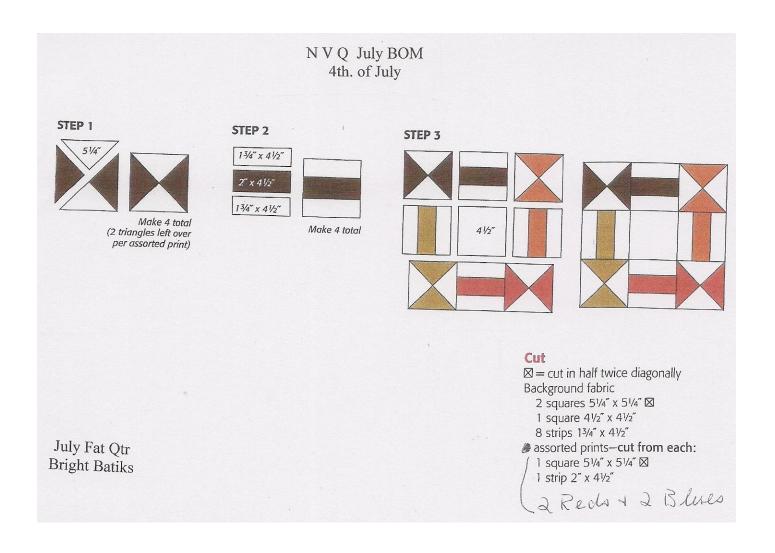

June please email form to mimisgdogs@aol.com

| Name                         |  |
|------------------------------|--|
| Quilt size                   |  |
| Or Item size and description |  |
|                              |  |

Remember it doesn't have to be a big one it can just be a pot holder from the book if that's all you did just let me know .... Thanks Rose

# Quilts to Share

## SAVE THE DATES

July 30th is a 5th Saturday
October 29th is a 5th Saturday
1040 orchard ave
times 10-4
More details as time gets closer... just save
the dates

# Quilt Show Quilt Show

September 24-25
We need your quilts.....
Please Sign up Please fill out the form and bring it to the next meeting..
Please give these sign ups to Rose Luce you will find the sign up sheet in the newsletter.
Also on the web.



## ENTRY FORM NVQ SHOW 2016

| <b>ENTRY</b> | # |  |
|--------------|---|--|
|              |   |  |

Complete all information and attach a 3" x 5" photo of your work.

Staple or tape photo here.

NOTE: Photo will not be returned.

| NAME: